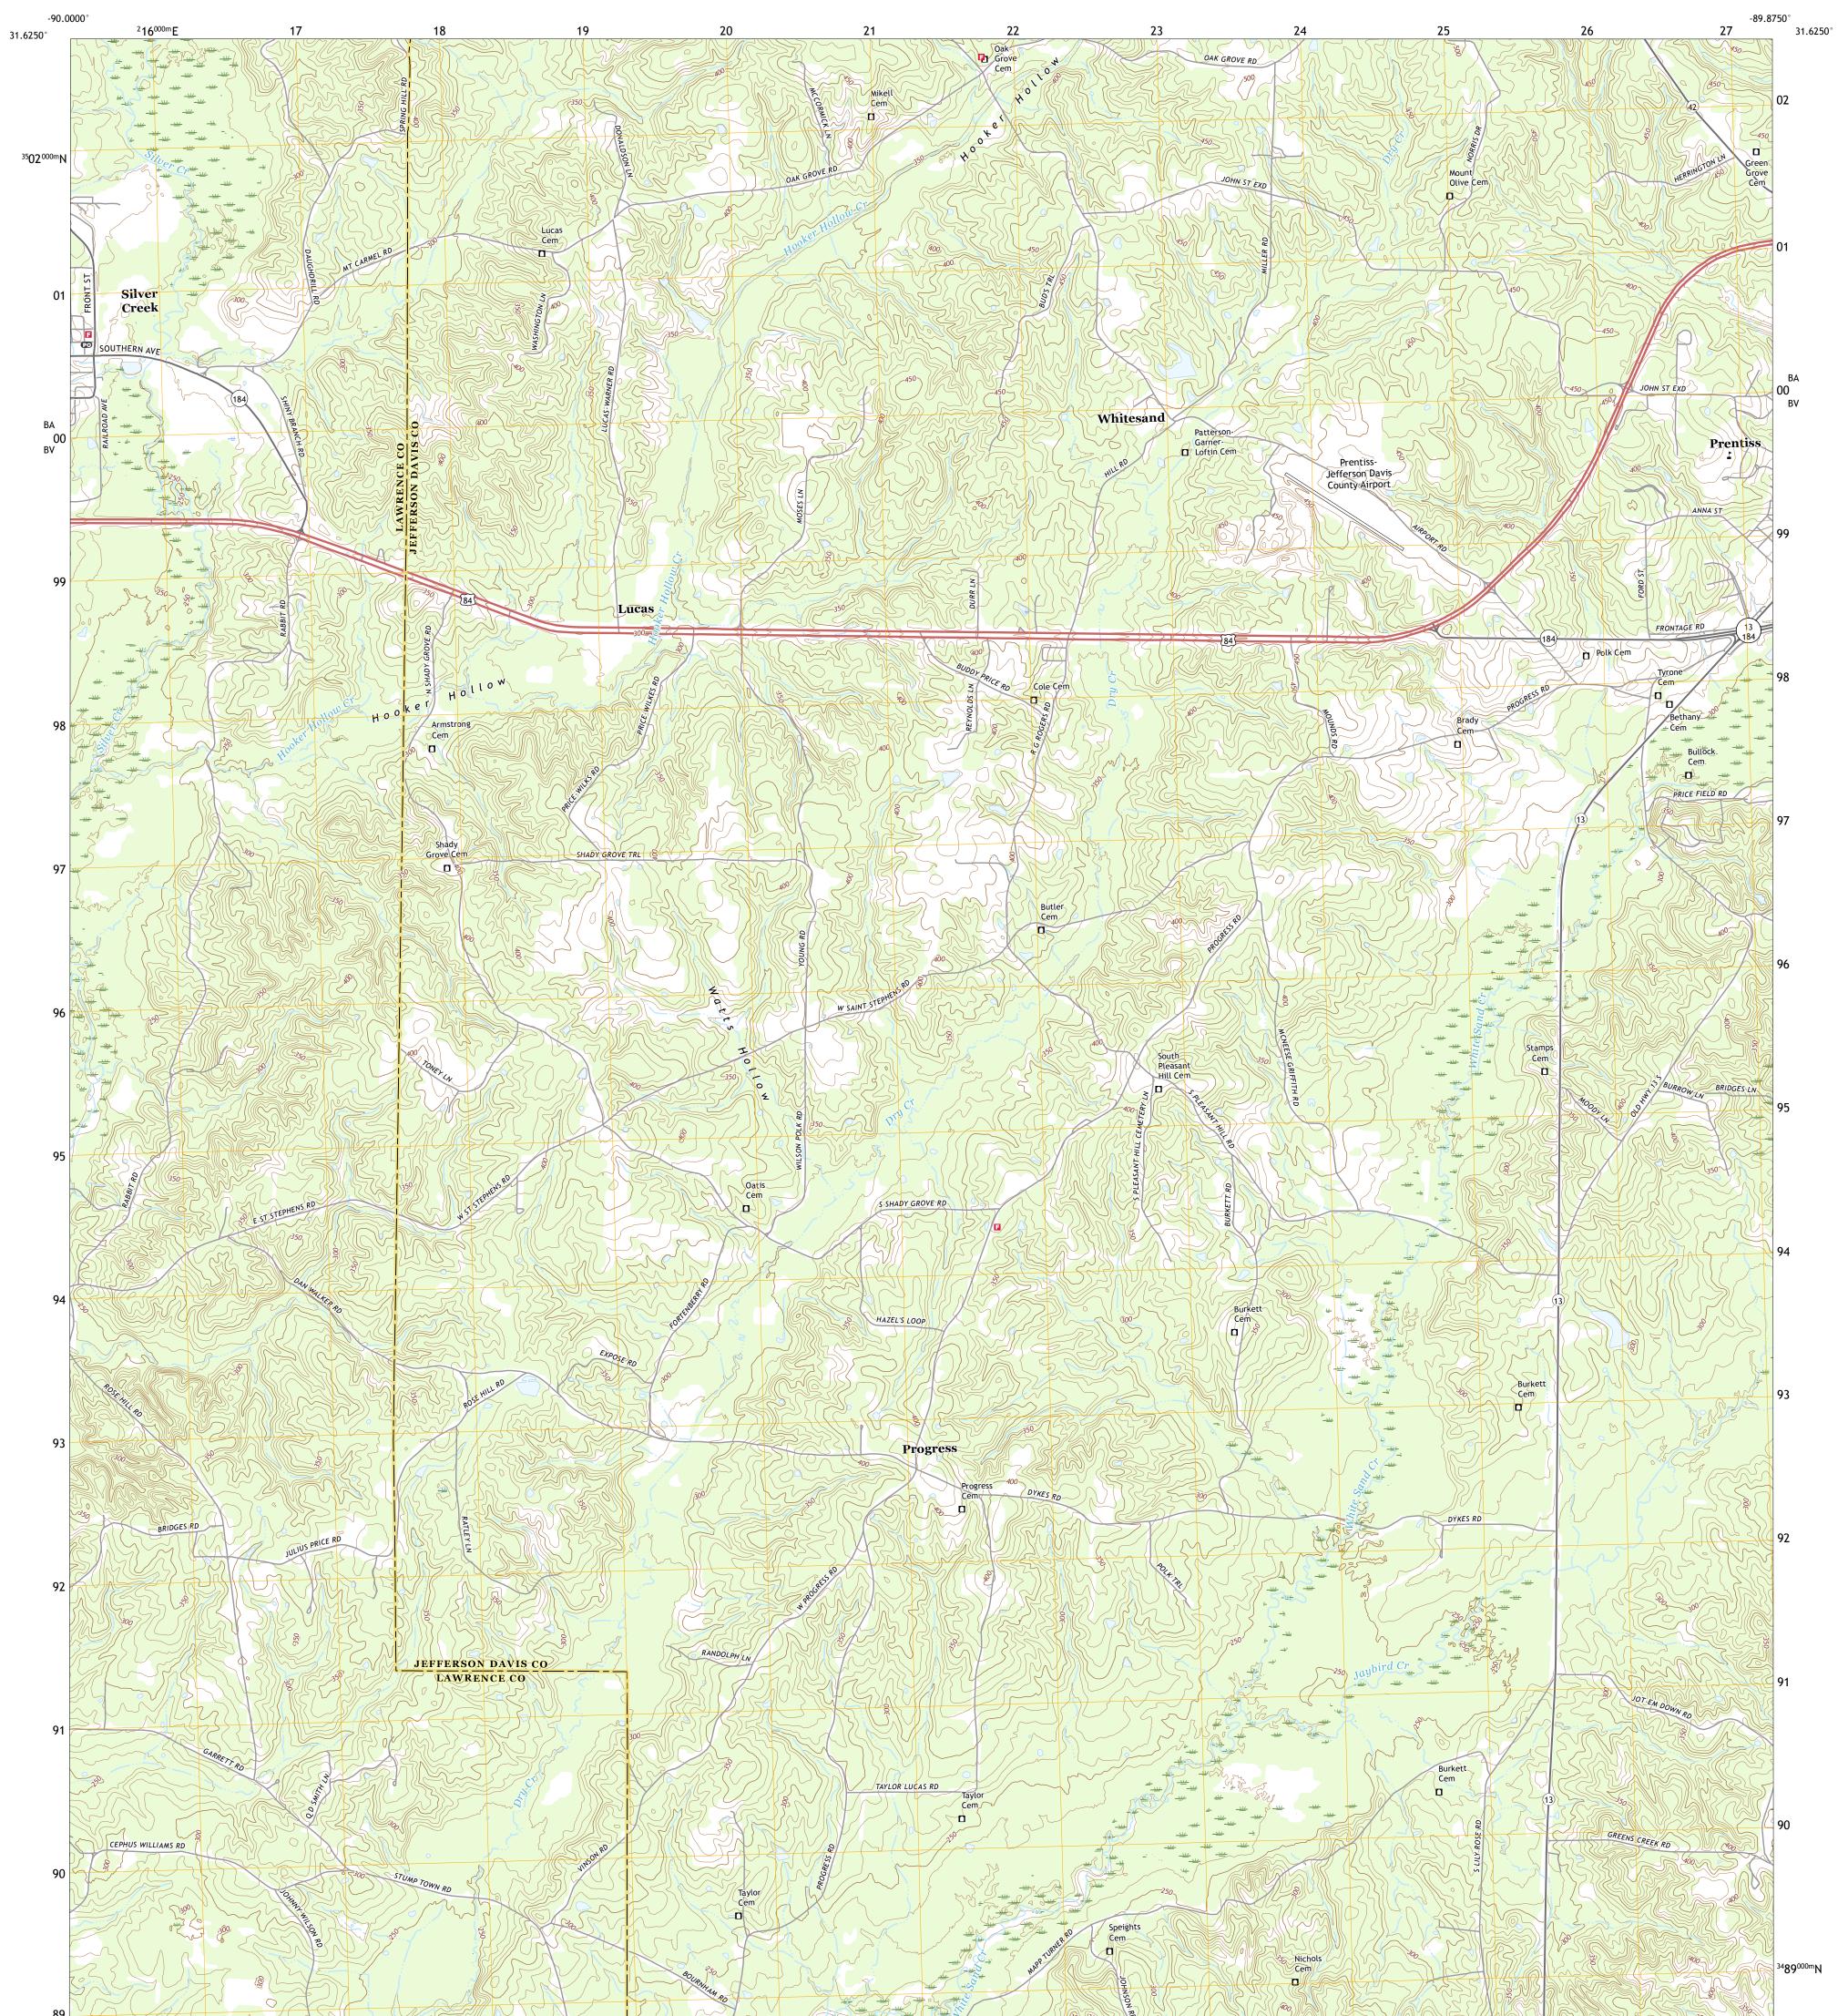

## U.S. DEPARTMENT OF THE INTERIOR U.S. GEOLOGICAL SURVEY

PRENTISS WEST QUADRANGLE MISSISSIPPI 7.5-MINUTE SERIES

Produced by the United States Geological Survey North American Datum of 1983 (NAD83) World Geodetic System of 1984 (WGS84). Projection and 1 000-meter grid:Universal Transverse Mercator, Zone 15R\16R This map is not a legal document. Boundaries may be generalized for this map scale. Private lands within government reservations may not be shown. Obtain permission before entering private lands.

Imagery.... Roads..... Names..... .......NAIP, September 2016 - October 2016 U.S. Census Bureau, 2017 ......GNIS, 1980 - 2017 

Local Road

4WD