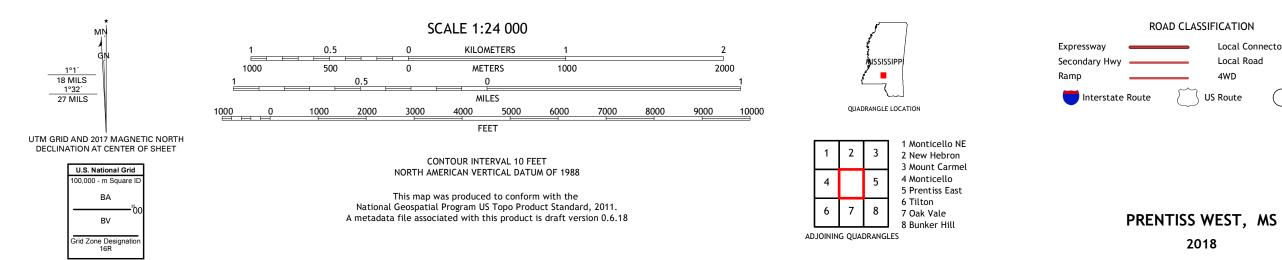

## U.S. DEPARTMENT OF THE INTERIOR U.S. GEOLOGICAL SURVEY

PRENTISS WEST QUADRANGLE MISSISSIPPI 7.5-MINUTE SERIES

Produced by the United States Geological Survey North American Datum of 1983 (NAD83) World Geodetic System of 1984 (WGS84). Projection and 1 000-meter grid:Universal Transverse Mercator, Zone 15R\16R This map is not a legal document. Boundaries may be generalized for this map scale. Private lands within government reservations may not be shown. Obtain permission before entering private lands.

Imagery.... Roads..... Names..... .......NAIP, September 2016 - October 2016 U.S. Census Bureau, 2017 ......GNIS, 1980 - 2017 

Local Road

4WD