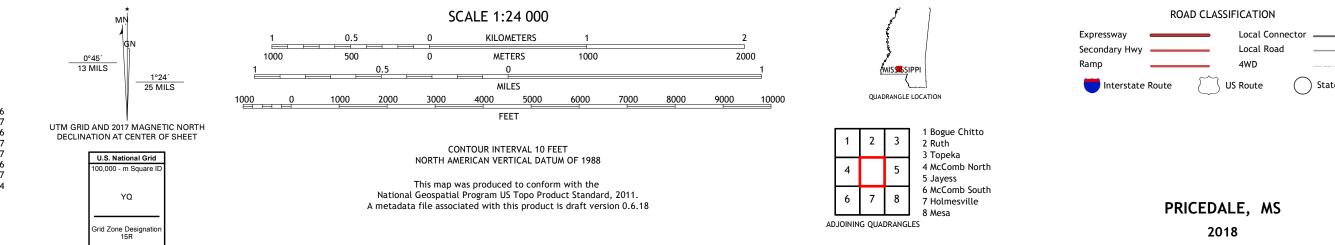

## U.S. DEPARTMENT OF THE INTERIOR U.S. GEOLOGICAL SURVEY

PRICEDALE QUADRANGLE MISSISSIPPI 7.5-MINUTE SERIES

Produced by the United States Geological Survey North American Datum of 1983 (NAD83) World Geodetic System of 1984 (WGS84). Projection and 1 000-meter grid:Universal Transverse Mercator, Zone 15R This map is not a legal document. Boundaries may be generalized for this map scale. Private lands within government reservations may not be shown. Obtain permission before entering private lands.

Imagery.... Roads..... Names..... ......NAIP, August 2016 - October 2016 U.S. Census Bureau, 2017 ......GNIS, 1980 - 2016 Names......GNN, 1980 - 2016 Hydrography.....GNN, 1980 - 2017 Contours.....National Hydrography Dataset, 2006 - 2017 Boundaries.....Multiple sources; see metadata file 2014 - 2016 Public Land Survey System......BLM, 2017 Wetlands......FWS National Wetlands Inventory 1973 - 1974

## 

State Route