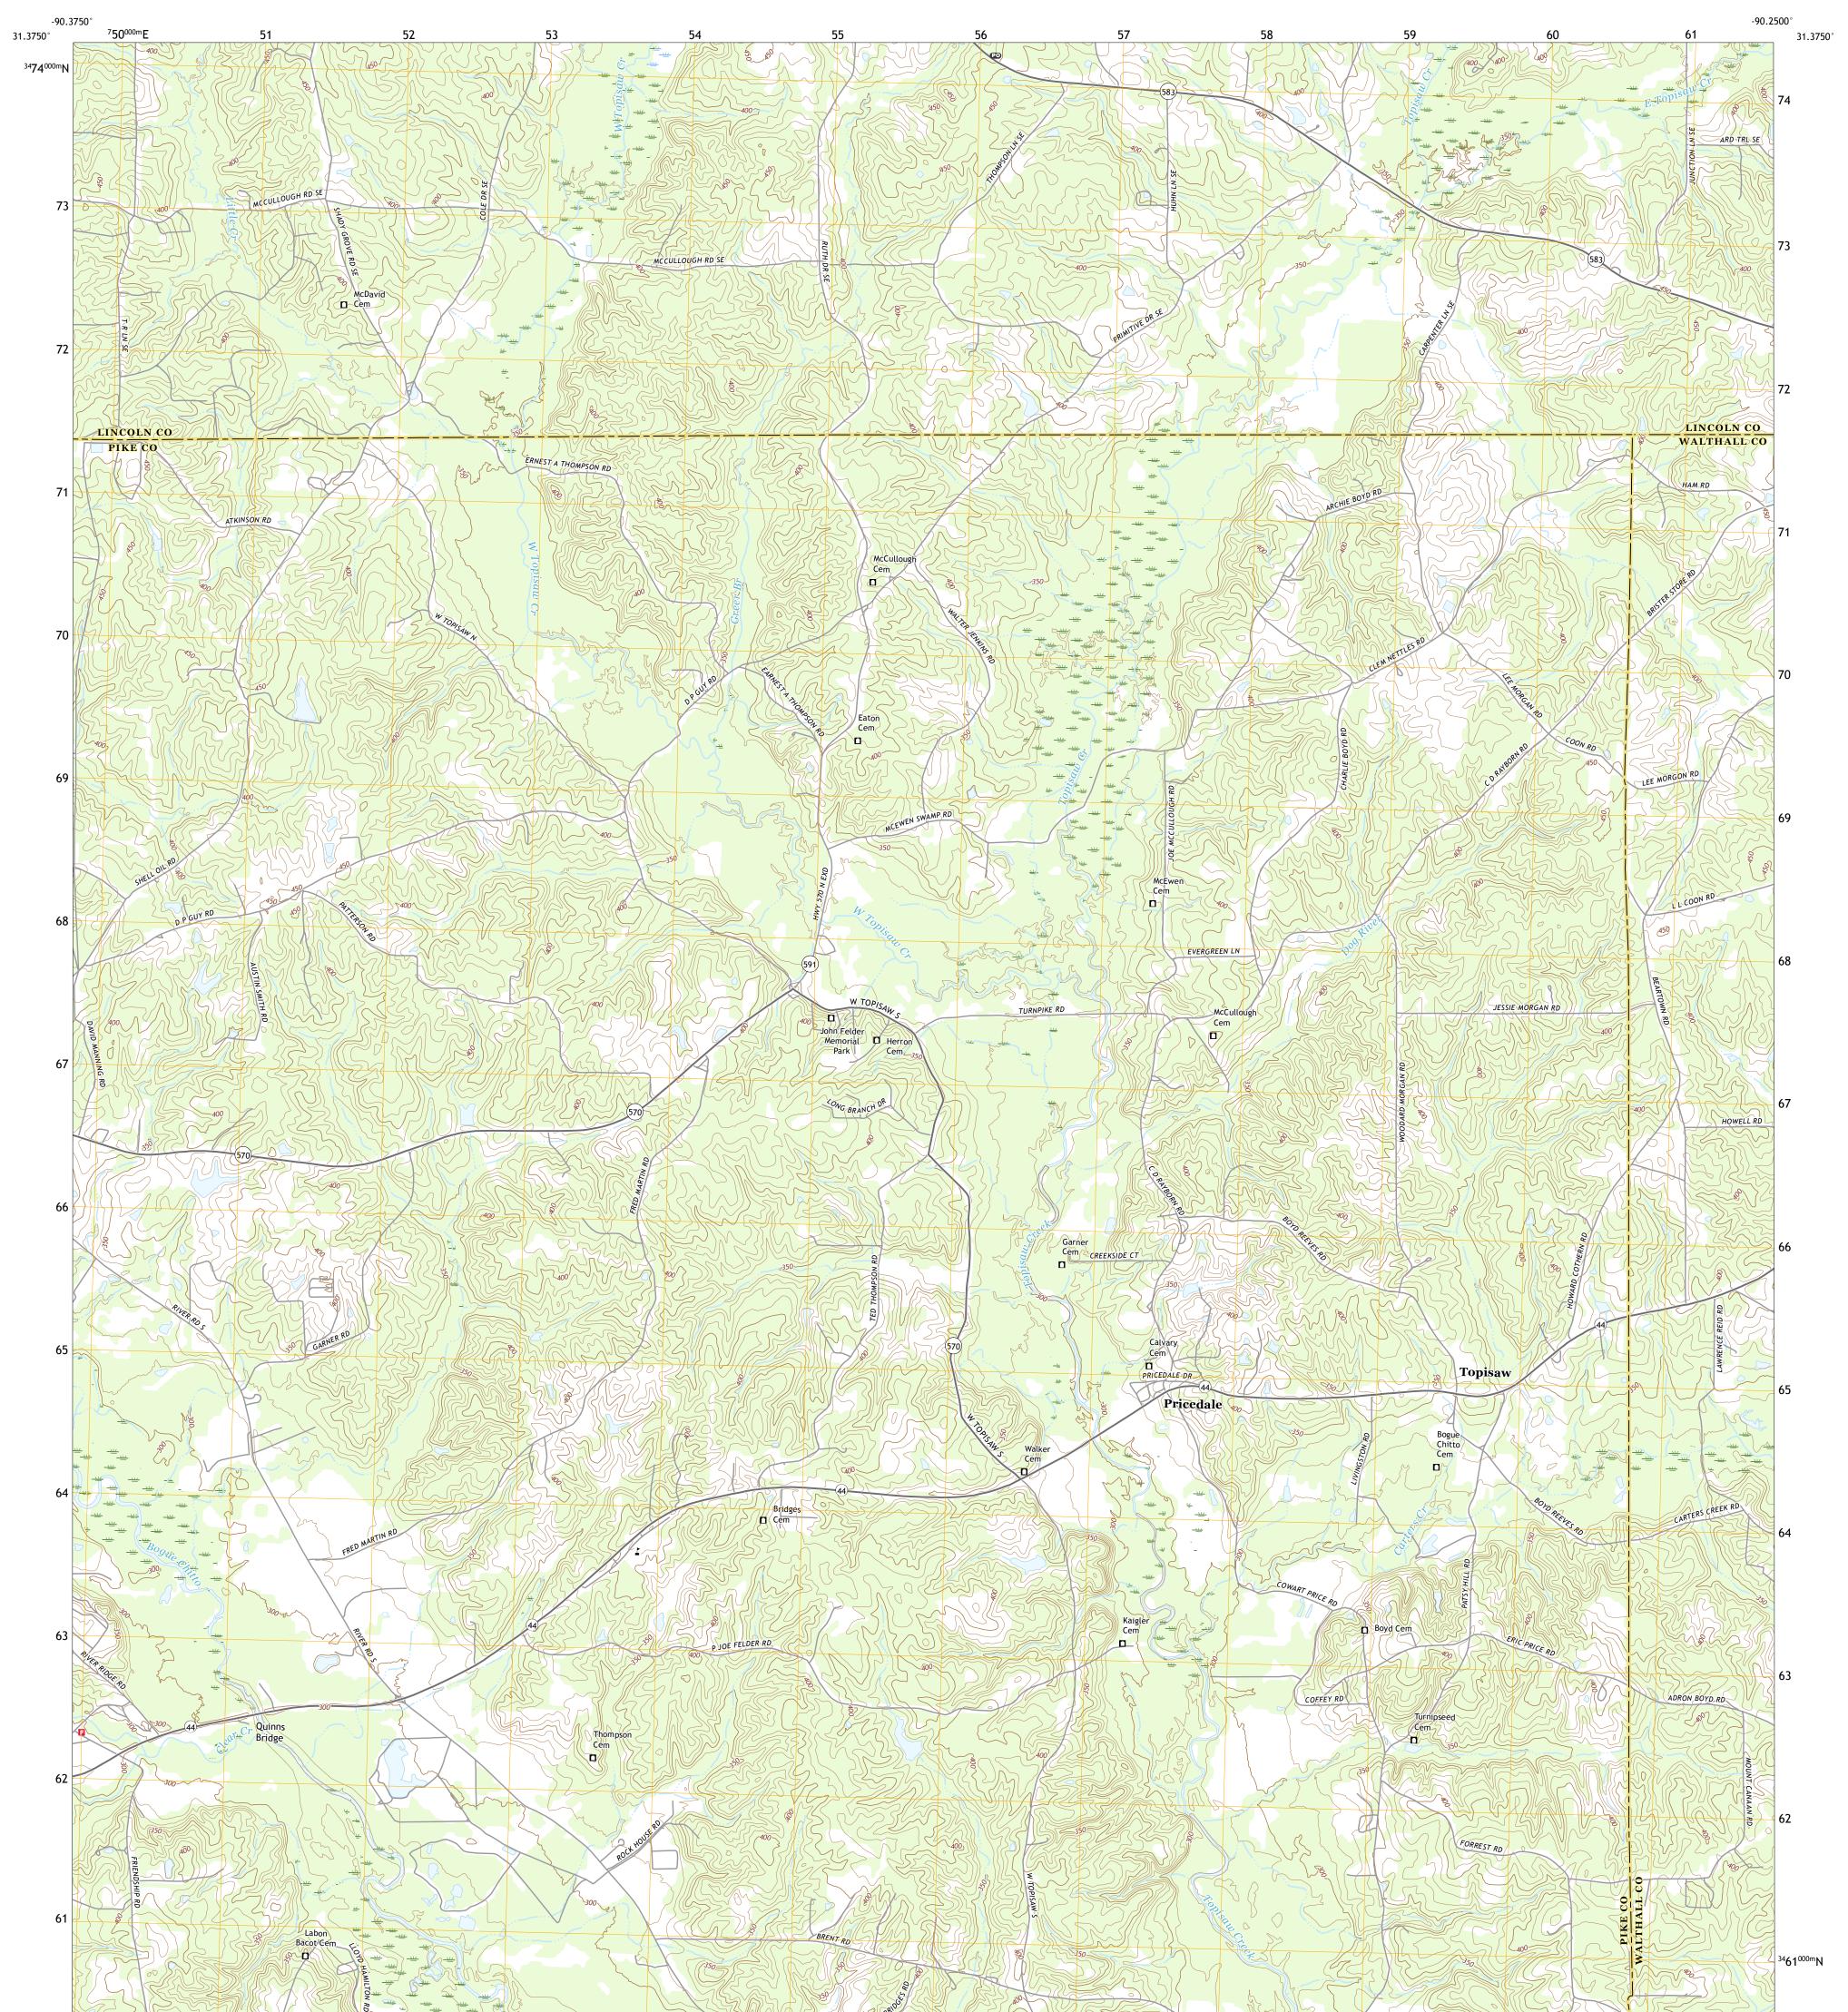

## U.S. DEPARTMENT OF THE INTERIOR U.S. GEOLOGICAL SURVEY



PRICEDALE QUADRANGLE MISSISSIPPI 7.5-MINUTE SERIES





Produced by the United States Geological Survey North American Datum of 1983 (NAD83) World Geodetic System of 1984 (WGS84). Projection and 1 000-meter grid:Universal Transverse Mercator, Zone 15R This map is not a legal document. Boundaries may be generalized for this map scale. Private lands within government reservations may not be shown. Obtain permission before entering private lands.

Imagery.... Roads..... Names..... ......NAIP, August 2016 - October 2016 U.S. Census Bureau, 2017 ......GNIS, 1980 - 2016 Names......GNN, 1980 - 2016 Hydrography.....GNN, 1980 - 2017 Contours.....National Hydrography Dataset, 2006 - 2017 Boundaries.....Multiple sources; see metadata file 2014 - 2016 Public Land Survey System......BLM, 2017 Wetlands......FWS National Wetlands Inventory 1973 - 1974