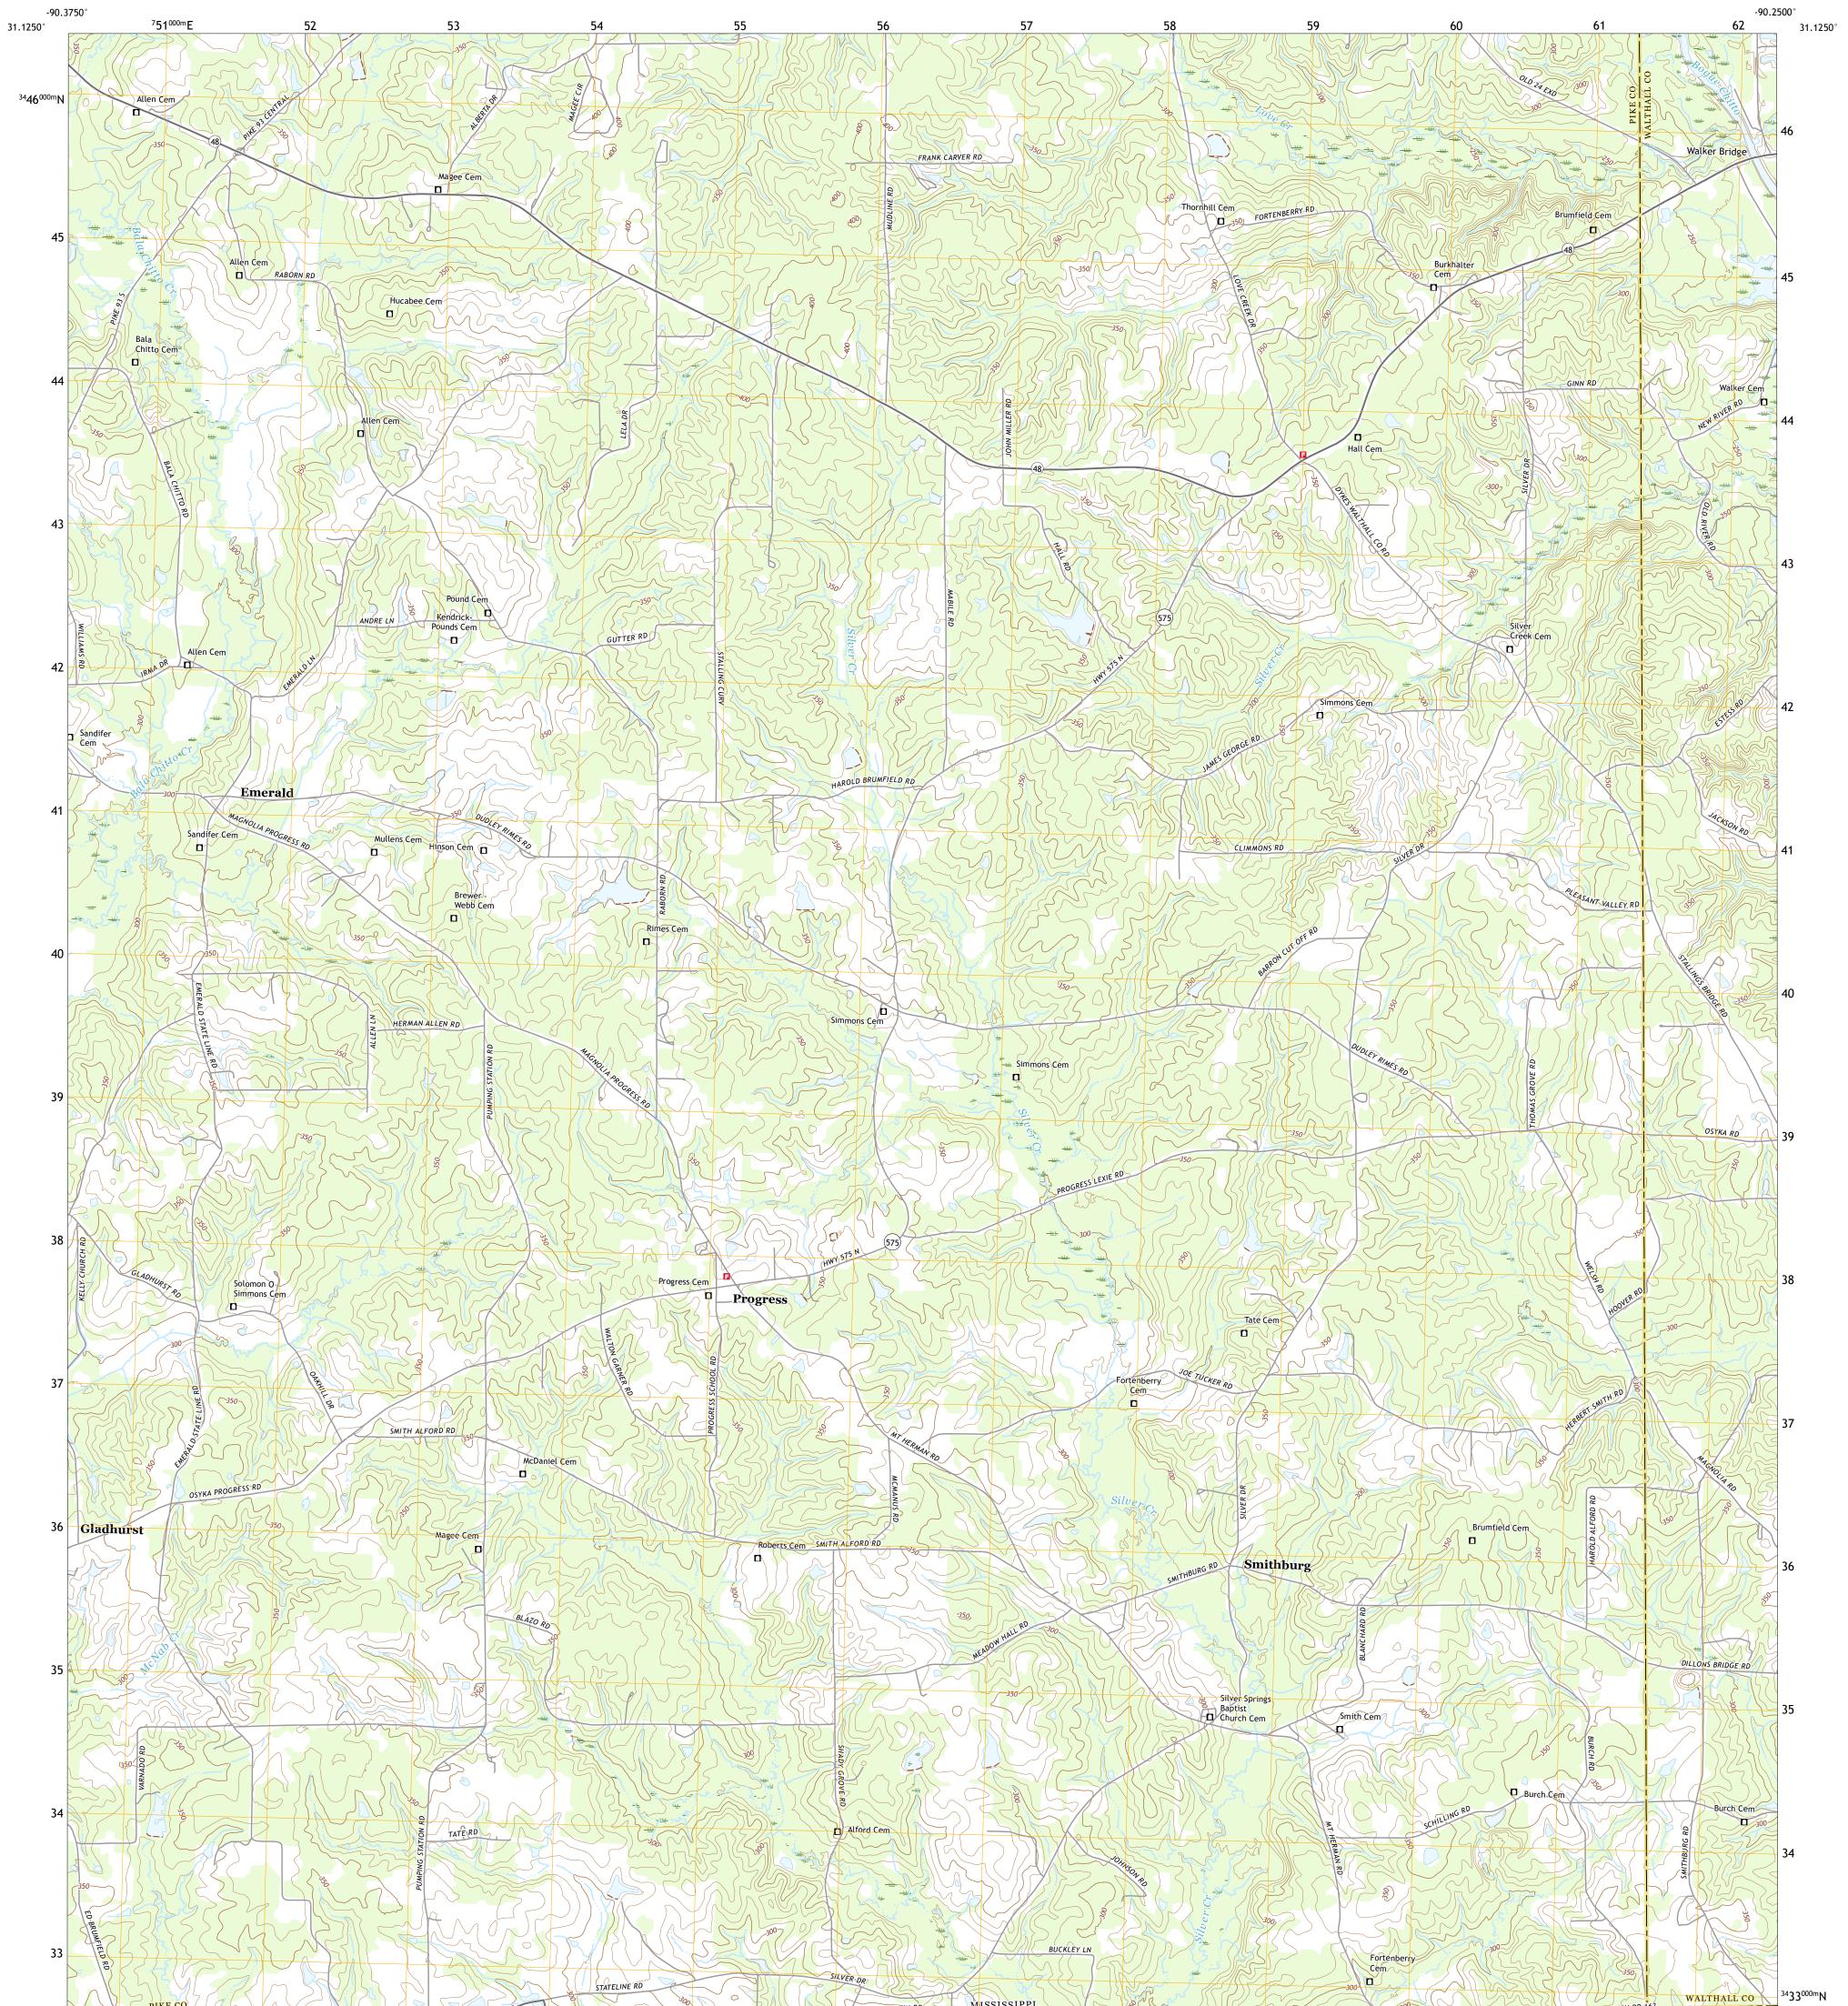

## U.S. DEPARTMENT OF THE INTERIOR U.S. GEOLOGICAL SURVEY

PROGRESS QUADRANGLE MISSISSIPPI - LOUISIANA 7.5-MINUTE SERIES

Produced by the United States Geological Survey North American Datum of 1983 (NAD83) World Geodetic System of 1984 (WGS84). Projection and 1 000-meter grid:Universal Transverse Mercator, Zone 15R This map is not a legal document. Boundaries may be generalized for this map scale. Private lands within government reservations may not be shown. Obtain permission before entering private lands.

ImageryNAIP,July2019RoadsU.S.CensusBureau,2017NamesGNIS, 1980 - 2020HydrographyNational Hydrography Dataset,2006 - 2020ContoursNational Elevation Dataset,2016 - 2017BoundariesMultiple sources; seemetadatafilePublic Land Survey SystemBLM,2017 - 2019WetlandsInventory1974 - 1976

NSN. 7643016375356 NGA REF NO. US GS X 24 K 36512

State Route