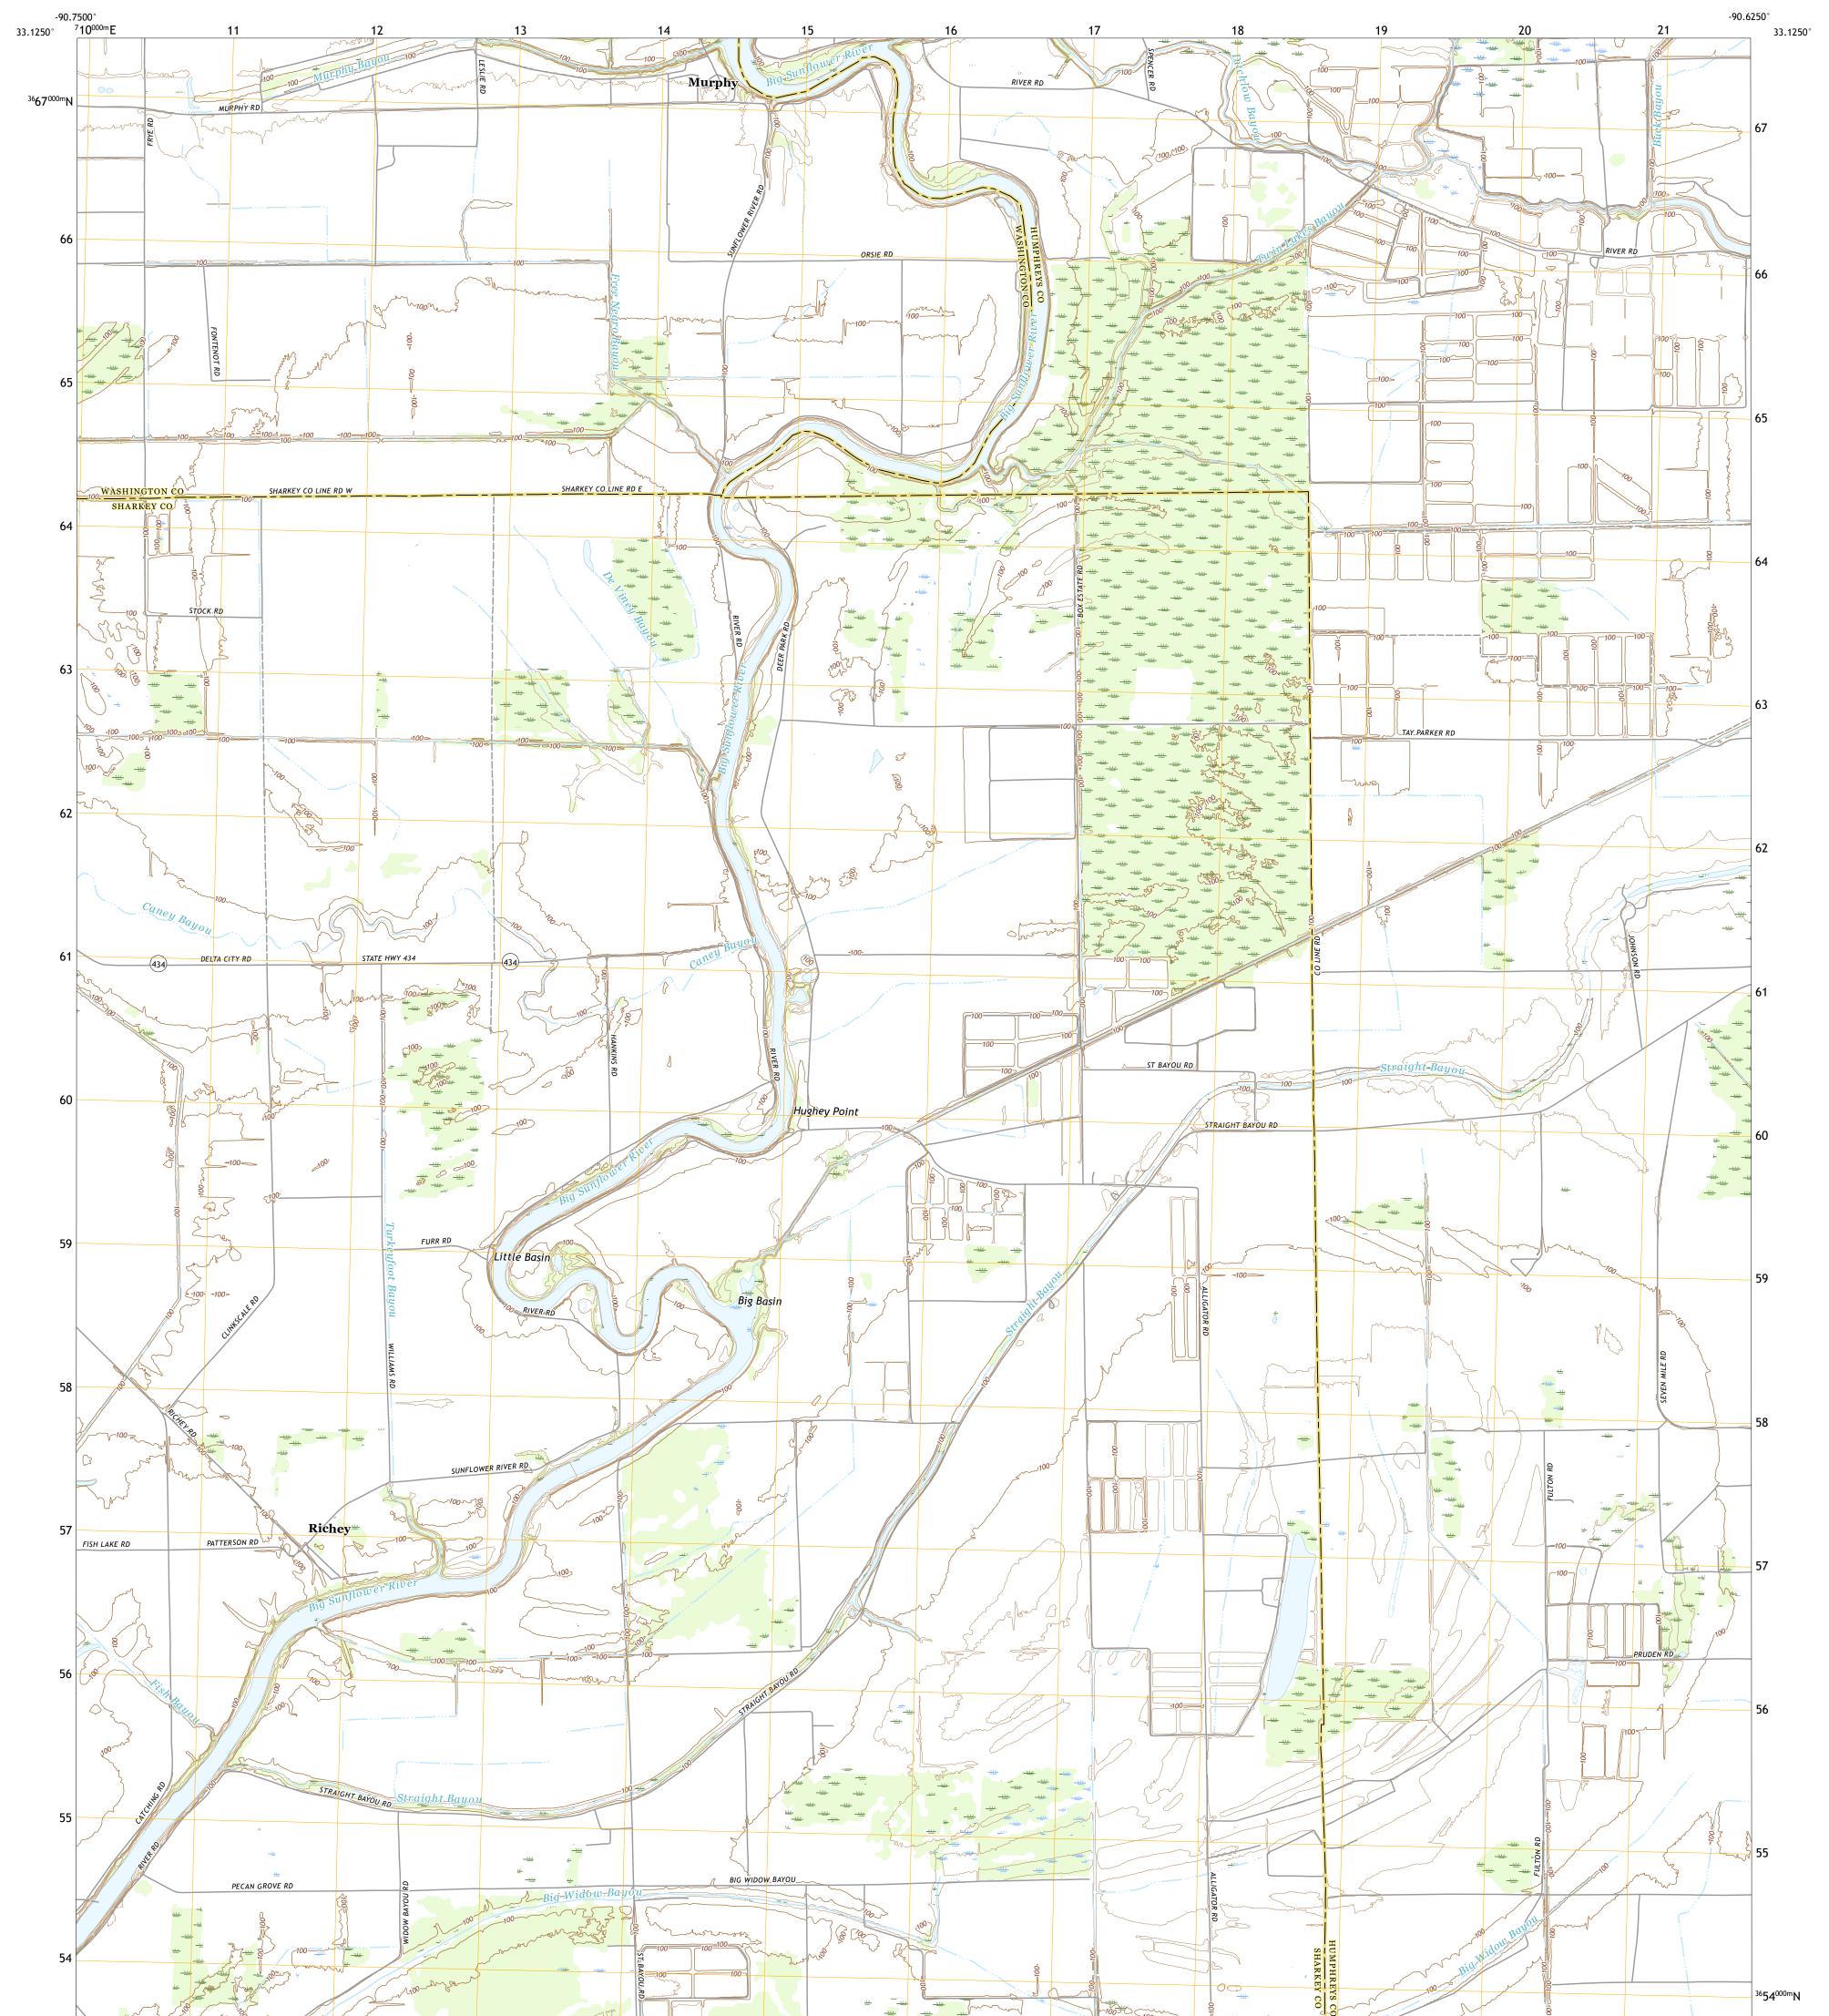

Produced by the United States Geological Survey North American Datum of 1983 (NAD83) World Geodetic System of 1984 (WGS84). Projection and 1 000-meter grid:Universal Transverse Mercator, Zone 15S This map is not a legal document. Boundaries may be generalized for this map scale. Private lands within government reservations may not be shown. Obtain permission before entering private lands.

 Imagery......NAIP,
 December
 2020

 Roads......U.S.
 Census
 Bureau,
 2017

 Names.......GNIS, 1980 - 2003
 Hydrography
 Dataset,
 1899 - 2018

 Contours.....National Hydrography Dataset,
 1899 - 2018
 2013

 Boundaries......Multiple sources;
 see metadata file
 2018 - 2019

 Public Land Survey System.......BLM,
 2017

 Wetlands......FWS
 National
 Wetlands
 Inventory