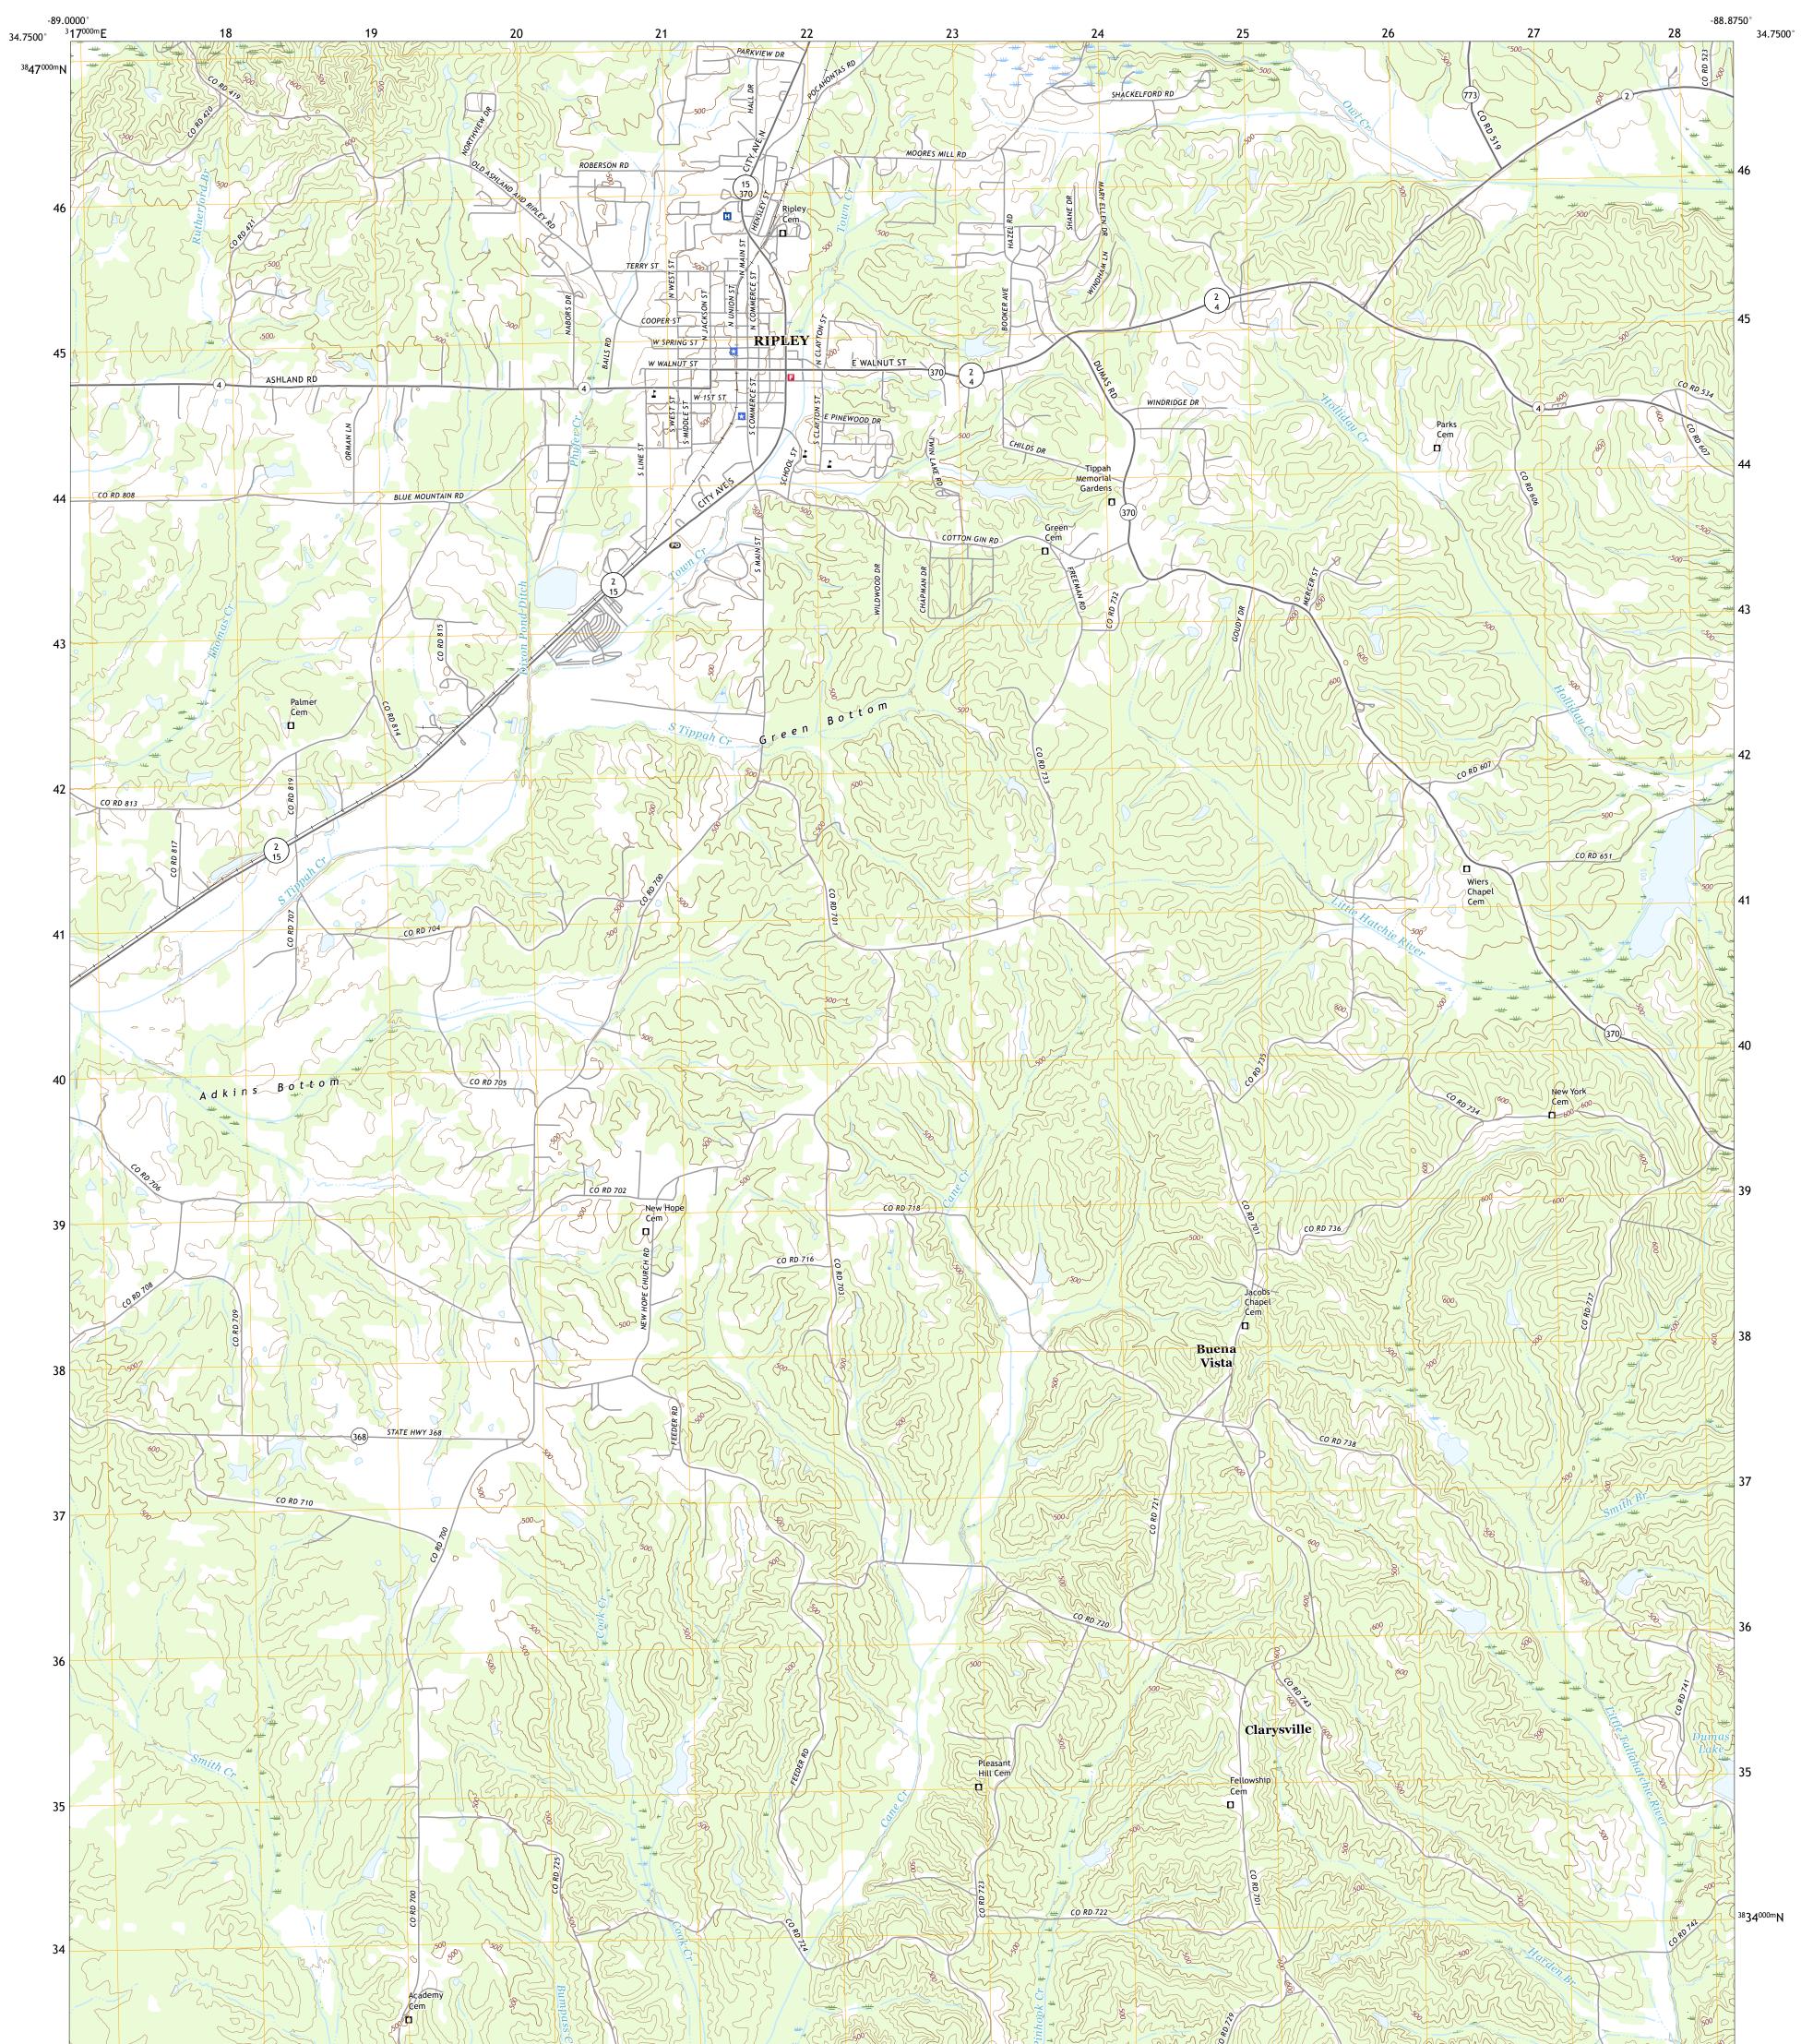

## RIPLEY QUADRANGLE MISSISSIPPI - TIPPAH COUNTY 7.5-MINUTE SERIES

Produced by the United States Geological Survey North American Datum of 1983 (NAD83) World Geodetic System of 1984 (WGS84). Projection and 1 000-meter grid:Universal Transverse Mercator, Zone 16S This map is not a legal document. Boundaries may be generalized for this map scale. Private lands within government reservations may not be shown. Obtain permission before entering private lands.

Imagery......NAIP, June 2016 - July 2016 Roads......U.S. Census Bureau, 2017 Names......GNIS, 1980 - 2017 Hydrography......National Hydrography Dataset, 2004 - 2018 Contours.....National Elevation Dataset, 2013 - 2017 Boundaries......Multiple sources; see metadata file 2014 - 2016 Public Land Survey System......BLM, 2017 Wetlands......BWS National Wetlands Inventory 1980 - 1981