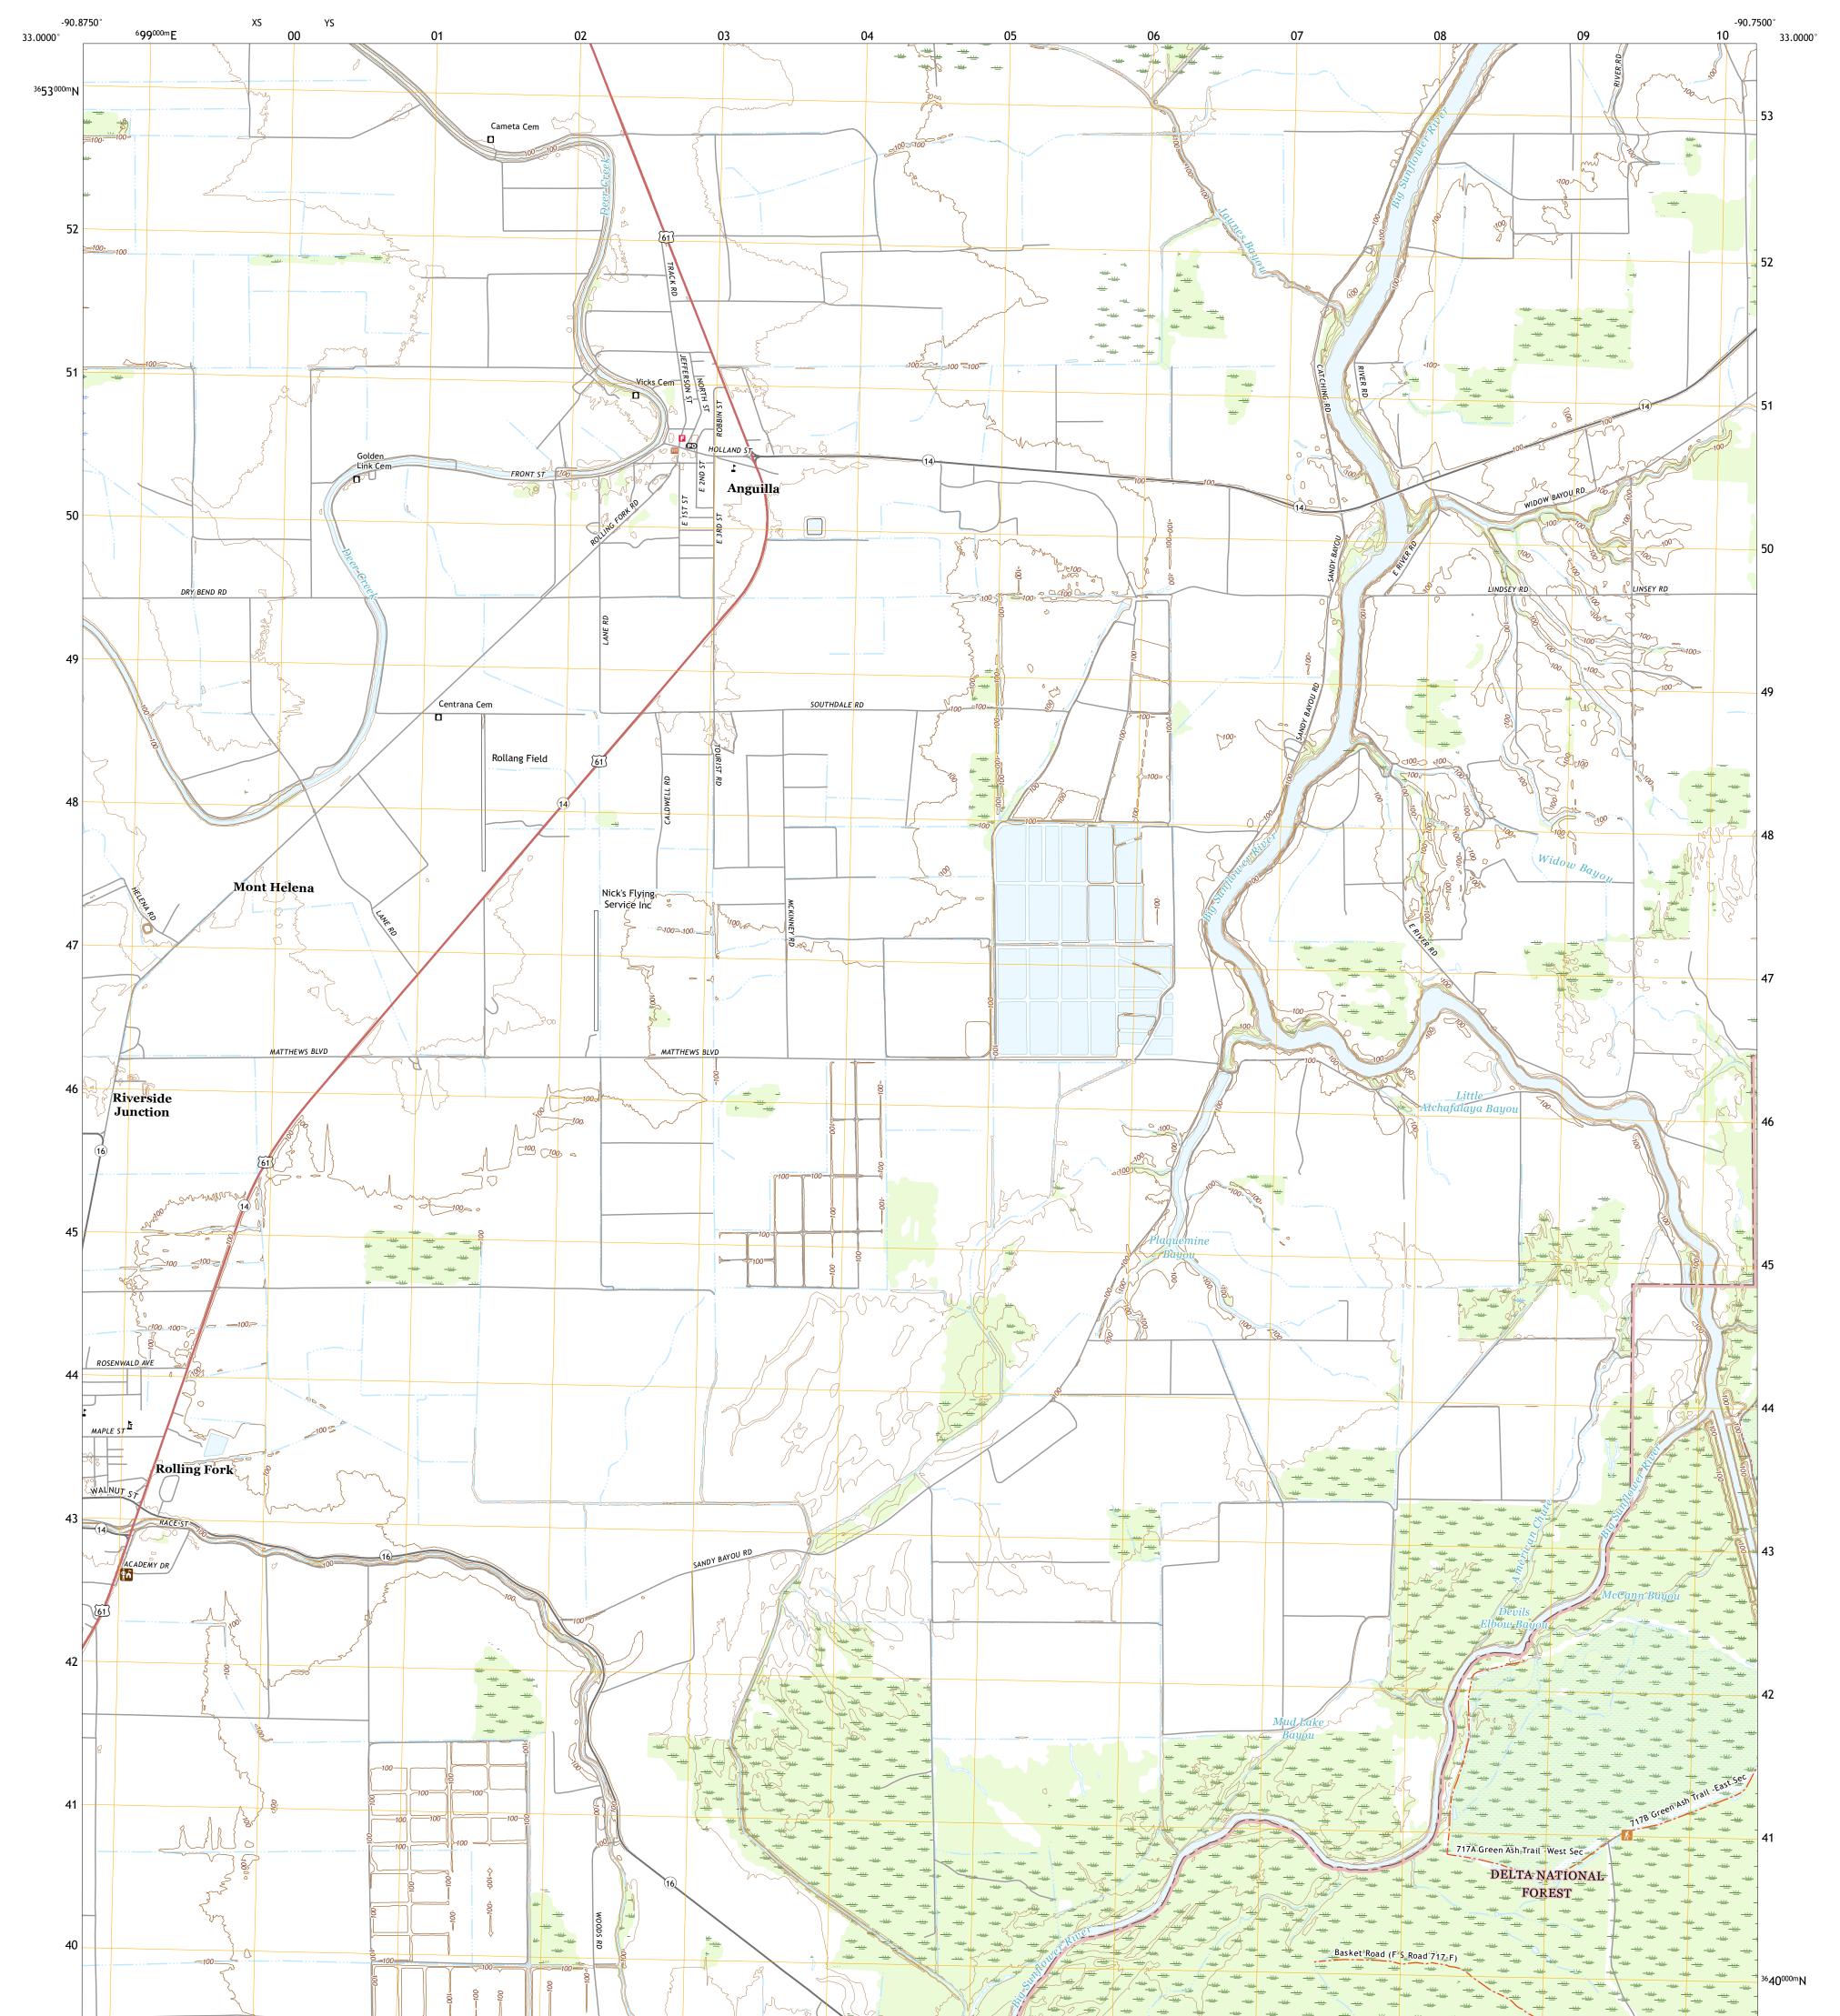

## U.S. DEPARTMENT OF THE INTERIOR U.S. GEOLOGICAL SURVEY

The National Map US Topo

ROLLING FORK EAST QUADRANGLE MISSISSIPPI - SHARKEY COUNTY 7.5-MINUTE SERIES

Produced by the United States Geological Survey North American Datum of 1983 (NAD83) World Geodetic System of 1984 (WGS84). Projection and 1 000-meter grid:Universal Transverse Mercator, Zone 15S This map is not a legal document. Boundaries may be generalized for this map scale. Private lands within government reservations may not be shown. Obtain permission before entering private lands.