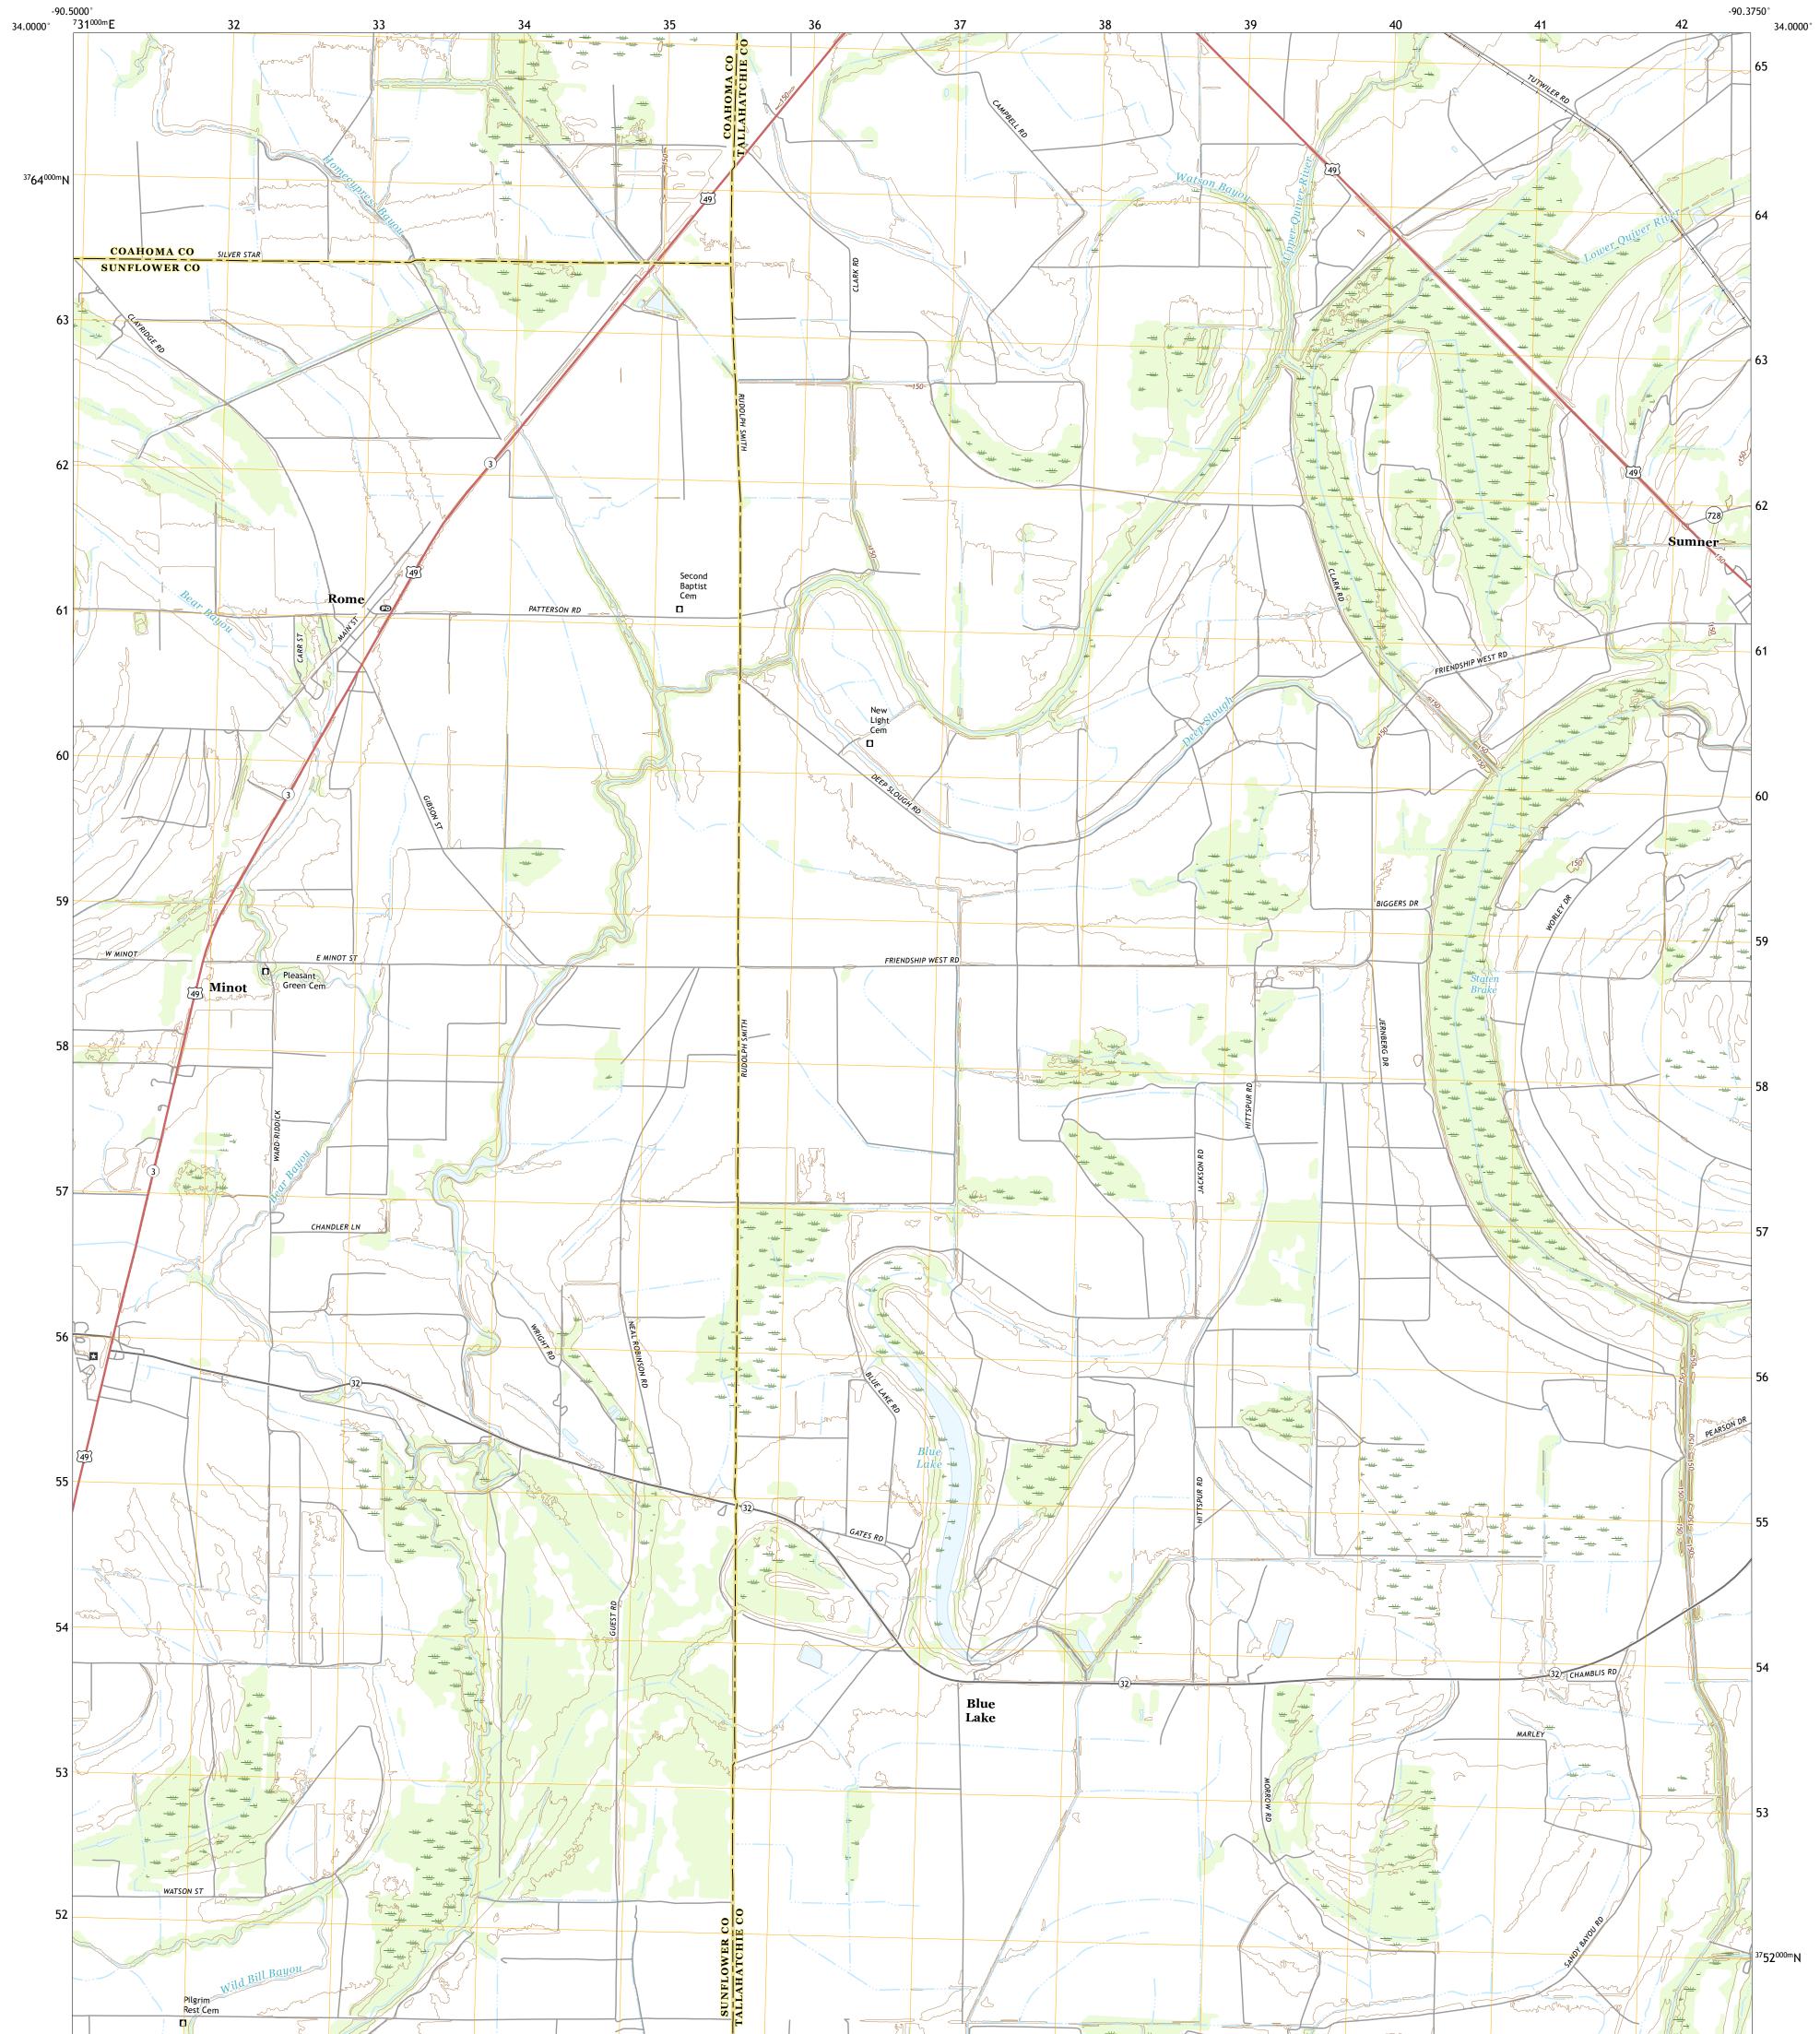

## U.S. DEPARTMENT OF THE INTERIOR U.S. GEOLOGICAL SURVEY

ROME QUADRANGLE MISSISSIPPI 7.5-MINUTE SERIES

Produced by the United States Geological Survey North American Datum of 1983 (NAD83) World Geodetic System of 1984 (WGS84). Projection and 1 000-meter grid:Universal Transverse Mercator, Zone 15S This map is not a legal document. Boundaries may be generalized for this map scale. Private lands within government reservations may not be shown. Obtain permission before entering private lands.

Imagery.... Roads..... Names..... ..........NAIP, June 2016 - October 2016 U.S. Census Bureau, 2017 .......GNIS, 1980 - 2017 

 Mainles.
 GNIS, 1980 - 2017

 Hydrography
 Contours.
 National Hydrography Dataset, 2004 - 2017

 Contours.
 National Elevation Dataset, 2013

 Boundaries.
 Multiple sources; see metadata file 2014 - 2016

 Public
 Land
 System.

 Buttands.
 BLM, 2017

 Wetlands.
 Inventory
 1974

\_\_\_\_

State Route