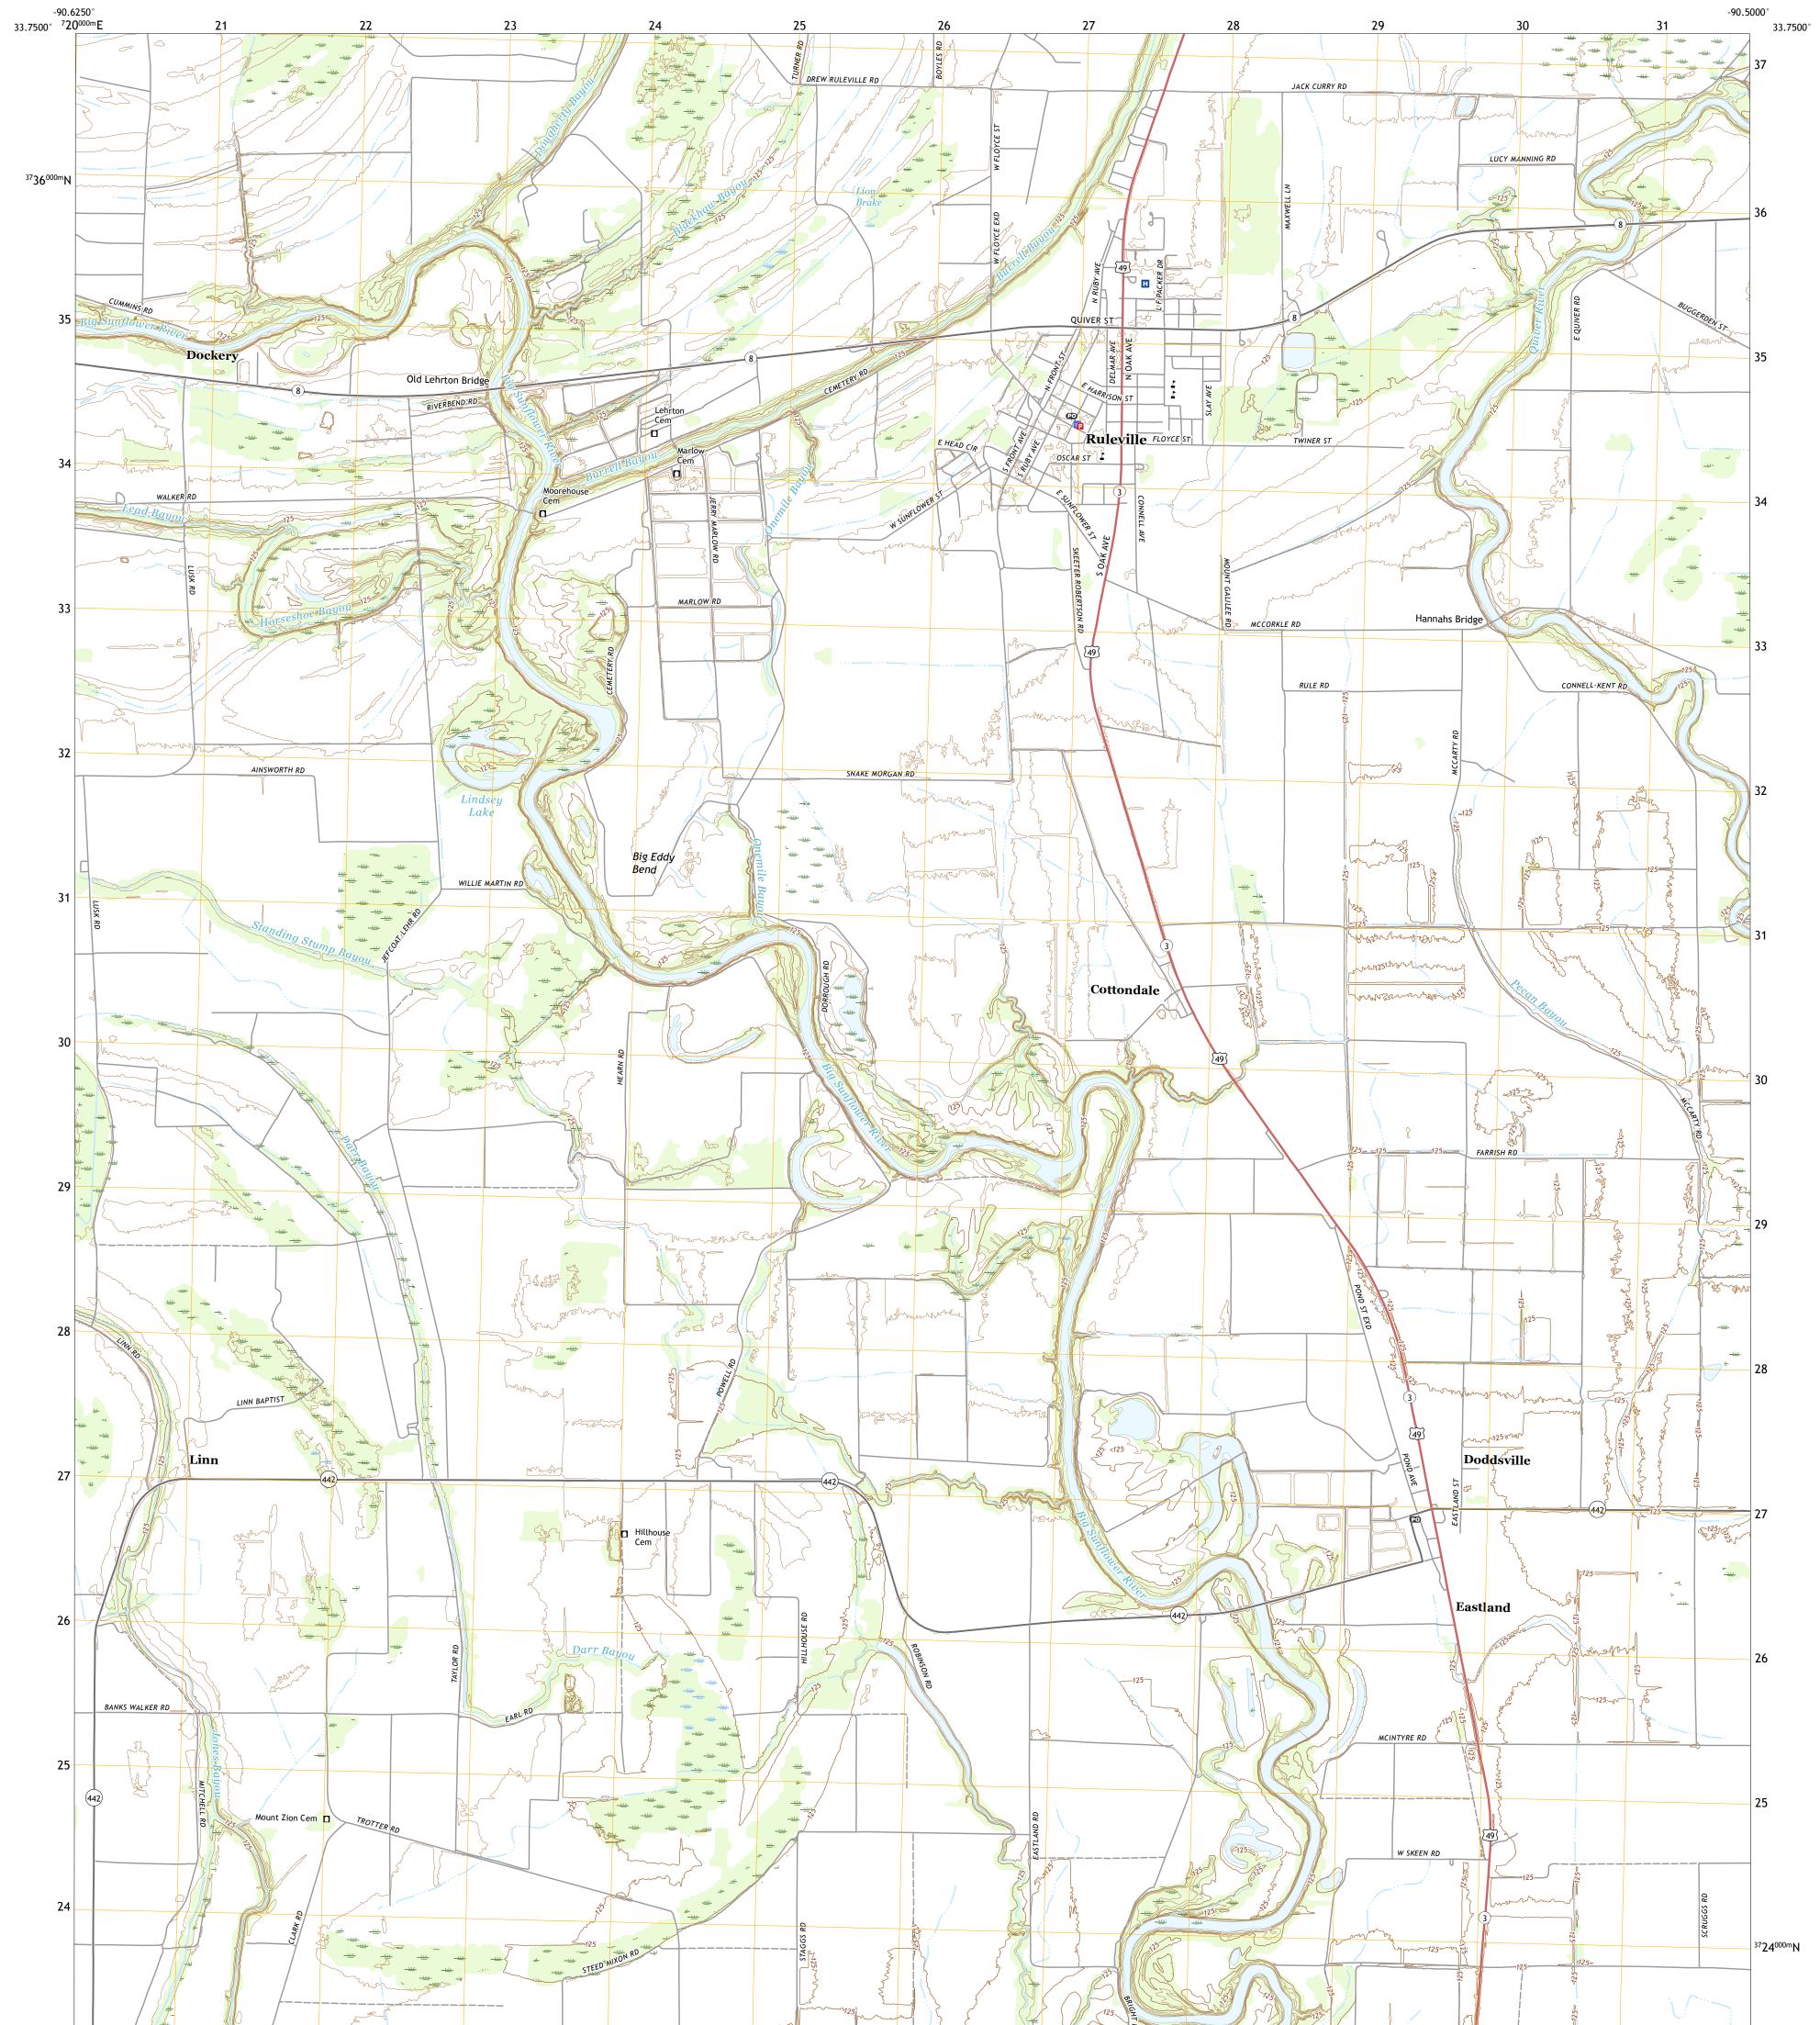

## RULEVILLE QUADRANGLE MISSISSIPPI - SUNFLOWER COUNTY 7.5-MINUTE SERIES

Produced by the United States Geological Survey North American Datum of 1983 (NAD83) World Geodetic System of 1984 (WGS84). Projection and 1 000-meter grid:Universal Transverse Mercator, Zone 15S This map is not a legal document. Boundaries may be generalized for this map scale. Private lands within government reservations may not be shown. Obtain permission before entering private lands.

Imagery......NAIP, June 2016 - October 2016Roads......U.S.CensusBureau, 2017Names......GNIS, 1980 - 2017Hydrography.....National Hydrography Dataset, 2004 - 2017Contours.....National Elevation Dataset, 2013Boundaries.....Multiple sources; see metadata file 2014 - 2016Public Land Survey System......BLM, 2017Wetlands.....FWS National Wetlands Inventory 1974