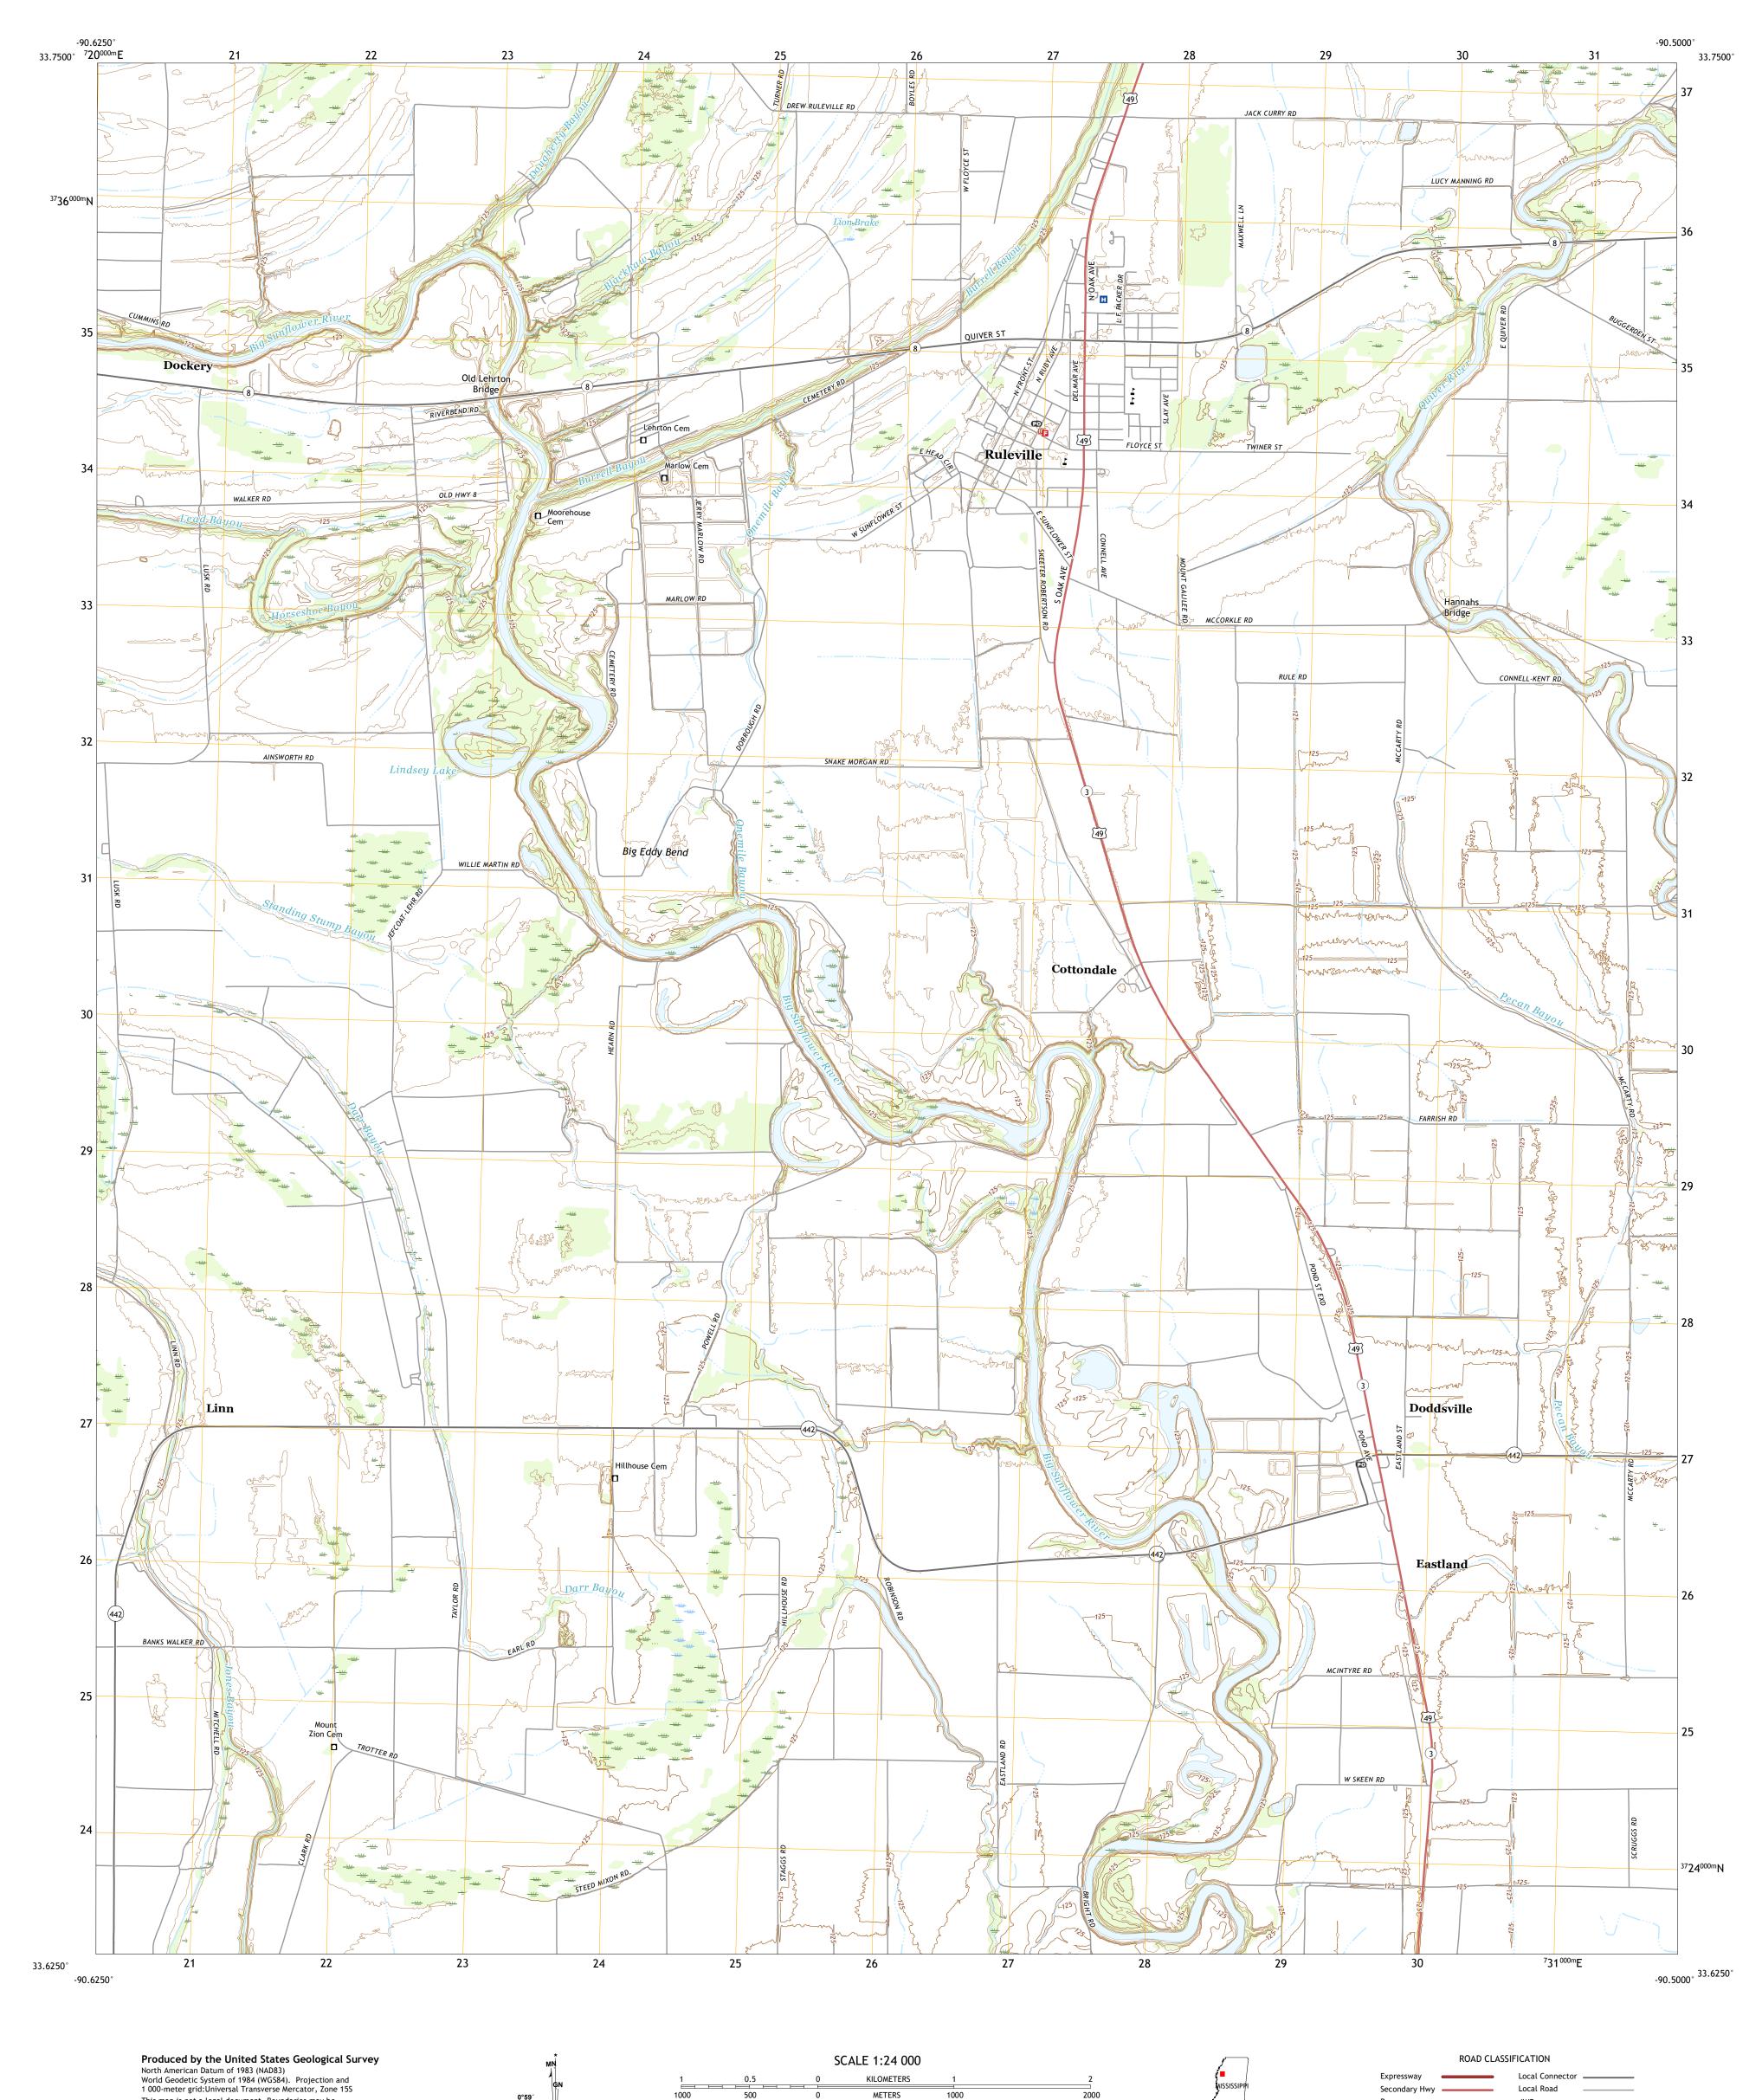

UTM GRID AND 2019 MAGNETIC NORTH DECLINATION AT CENTER OF SHEET

> U.S. National Grid 100,000 - m Square ID

Grid Zone Designati 15S

4WD

State Route

US Route

RULEVILLE, MS

2020