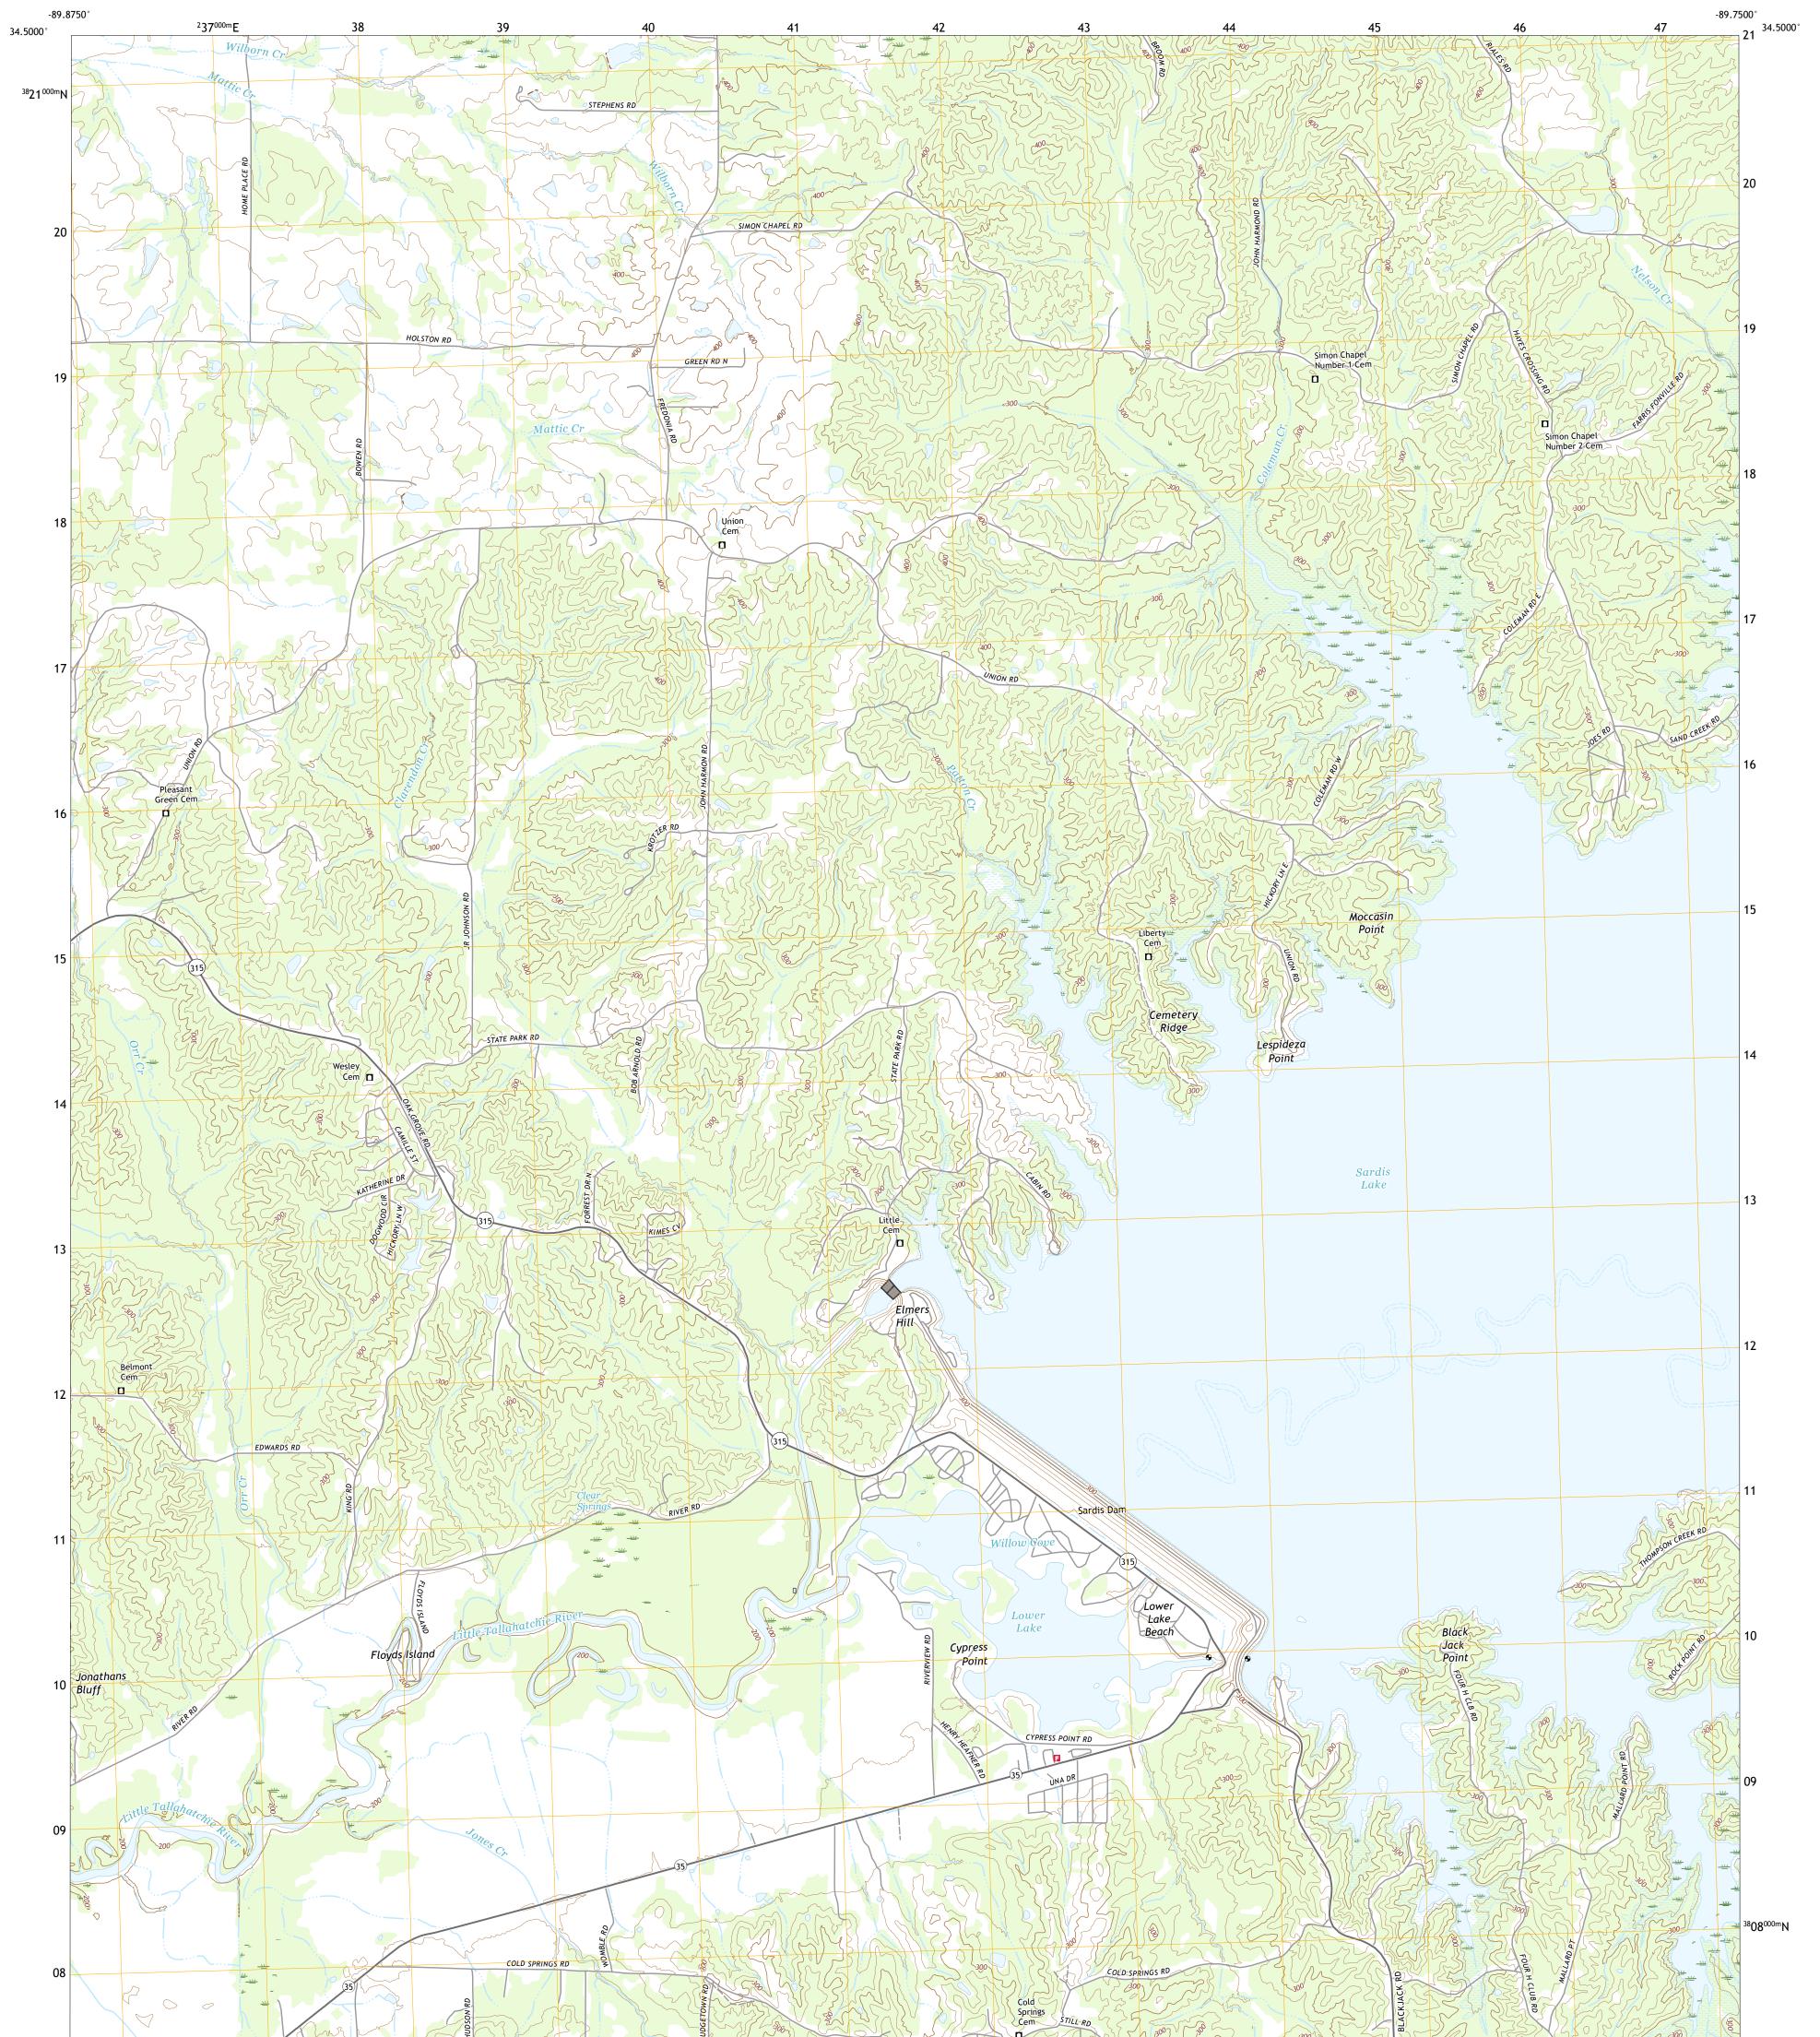

## U.S. DEPARTMENT OF THE INTERIOR U.S. GEOLOGICAL SURVEY

SARDIS DAM QUADRANGLE MISSISSIPPI - PANOLA COUNTY 7.5-MINUTE SERIES

Produced by the United States Geological Survey North American Datum of 1983 (NAD83) World Geodetic System of 1984 (WGS84). Projection and 1 000-meter grid:Universal Transverse Mercator, Zone 16S This map is not a legal document. Boundaries may be generalized for this map scale. Private lands within government reservations may not be shown. Obtain permission before entering private lands.

Imagery......NAIP, June 2016 - July 2016 Roads......U.S. Census Bureau, 2017 Names......GNIS, 1980 - 2017 Hydrography......National Hydrography Dataset, 2004 Contours.....National Elevation Dataset, 2013 Boundaries......Multiple sources; see metadata file 2014 - 2016 Public Land Survey System......BLM, 2017 Wetlands.....FWS National Wetlands Inventory 1980 - 1981

## NSN. 7 6 4 3 0 1 6 3 7 5 4 0 8 NGA REF NO. US GS X 2 4 K 3 9 9 8 4