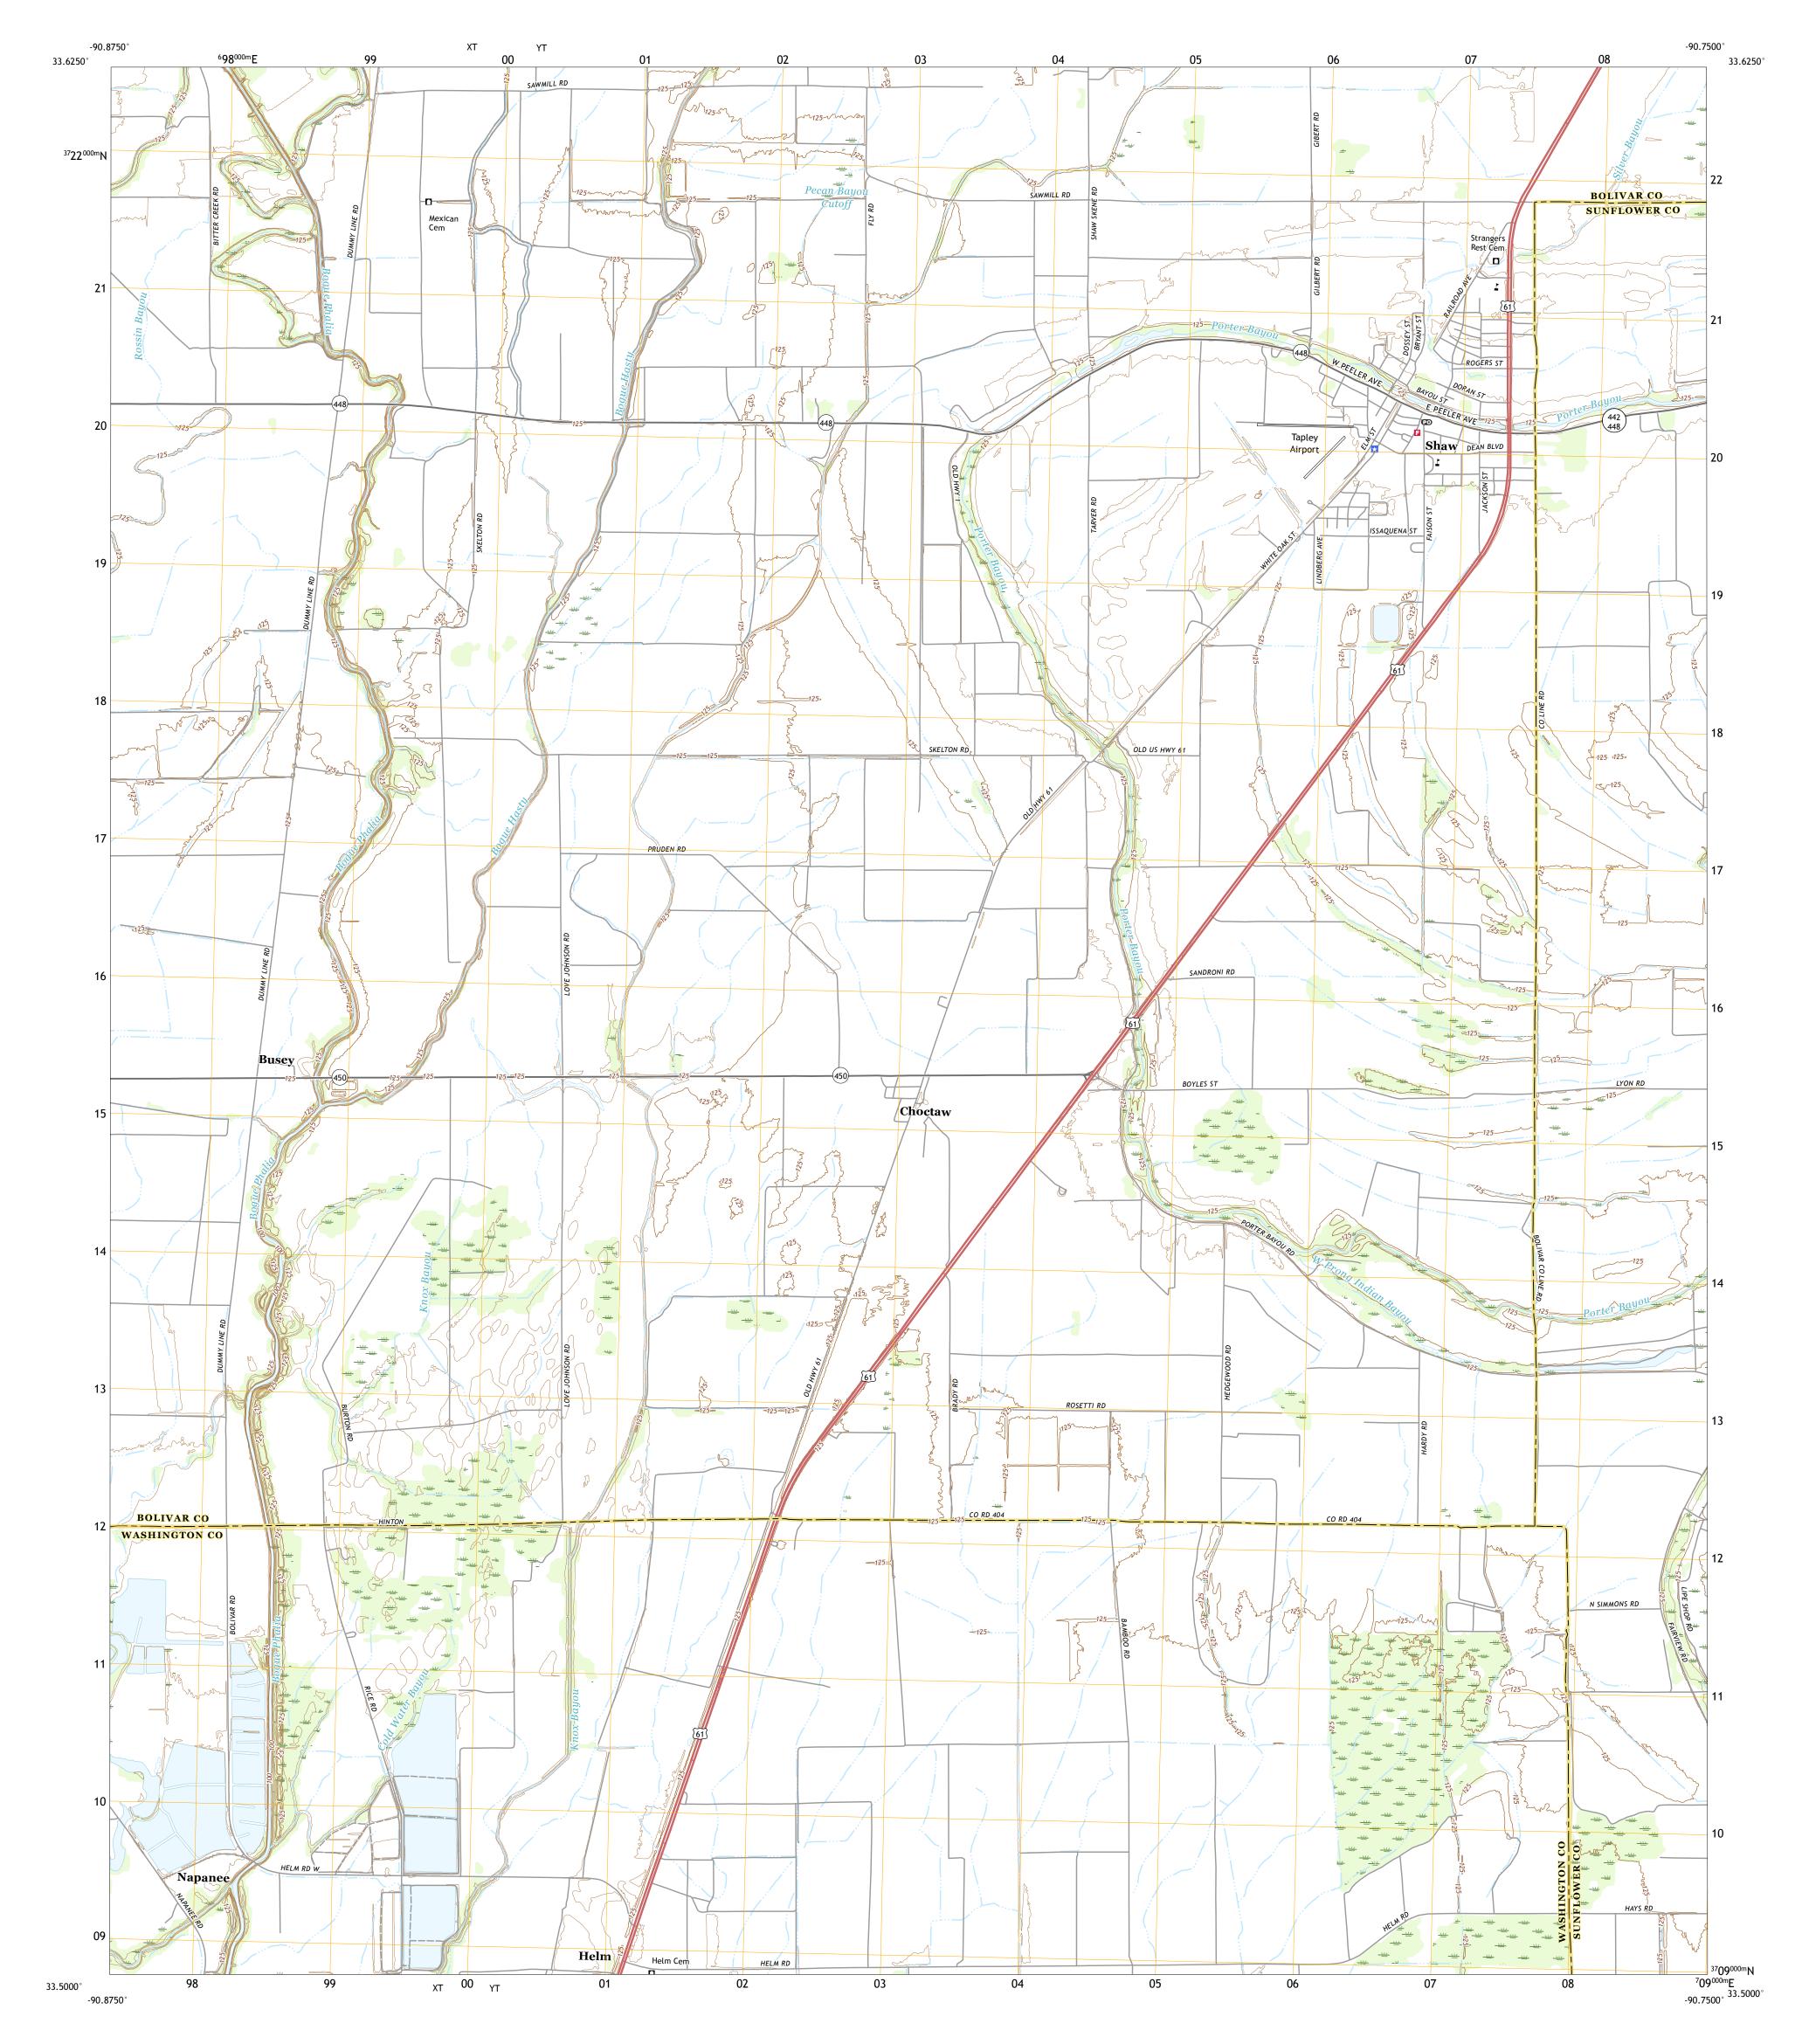

## U.S. DEPARTMENT OF THE INTERIOR U.S. GEOLOGICAL SURVEY



SHAW QUADRANGLE MISSISSIPPI 7.5-MINUTE SERIES



Produced by the United States Geological Survey North American Datum of 1983 (NAD83) World Geodetic System of 1984 (WGS84). Projection and 1 000-meter grid:Universal Transverse Mercator, Zone 15S This map is not a legal document. Boundaries may be generalized for this map scale. Private lands within government reservations may not be shown. Obtain permission before entering private lands.

Imagery.... Roads..... Names..... ......NAIP, June 2016 - October 2016 U.S. Census Bureau, 2017 .....GNIS, 1980 - 2017 

 Names......GNN, 1980 - 2017

 Hydrography.....National Hydrography Dataset, 2004 - 2017

 Contours.....National Elevation Dataset, 2013

 Boundaries.....Multiple sources; see metadata file 2014 - 2016

 Public Land Survey System......BLM, 2017

 Wetlands......FWS National Wetlands I