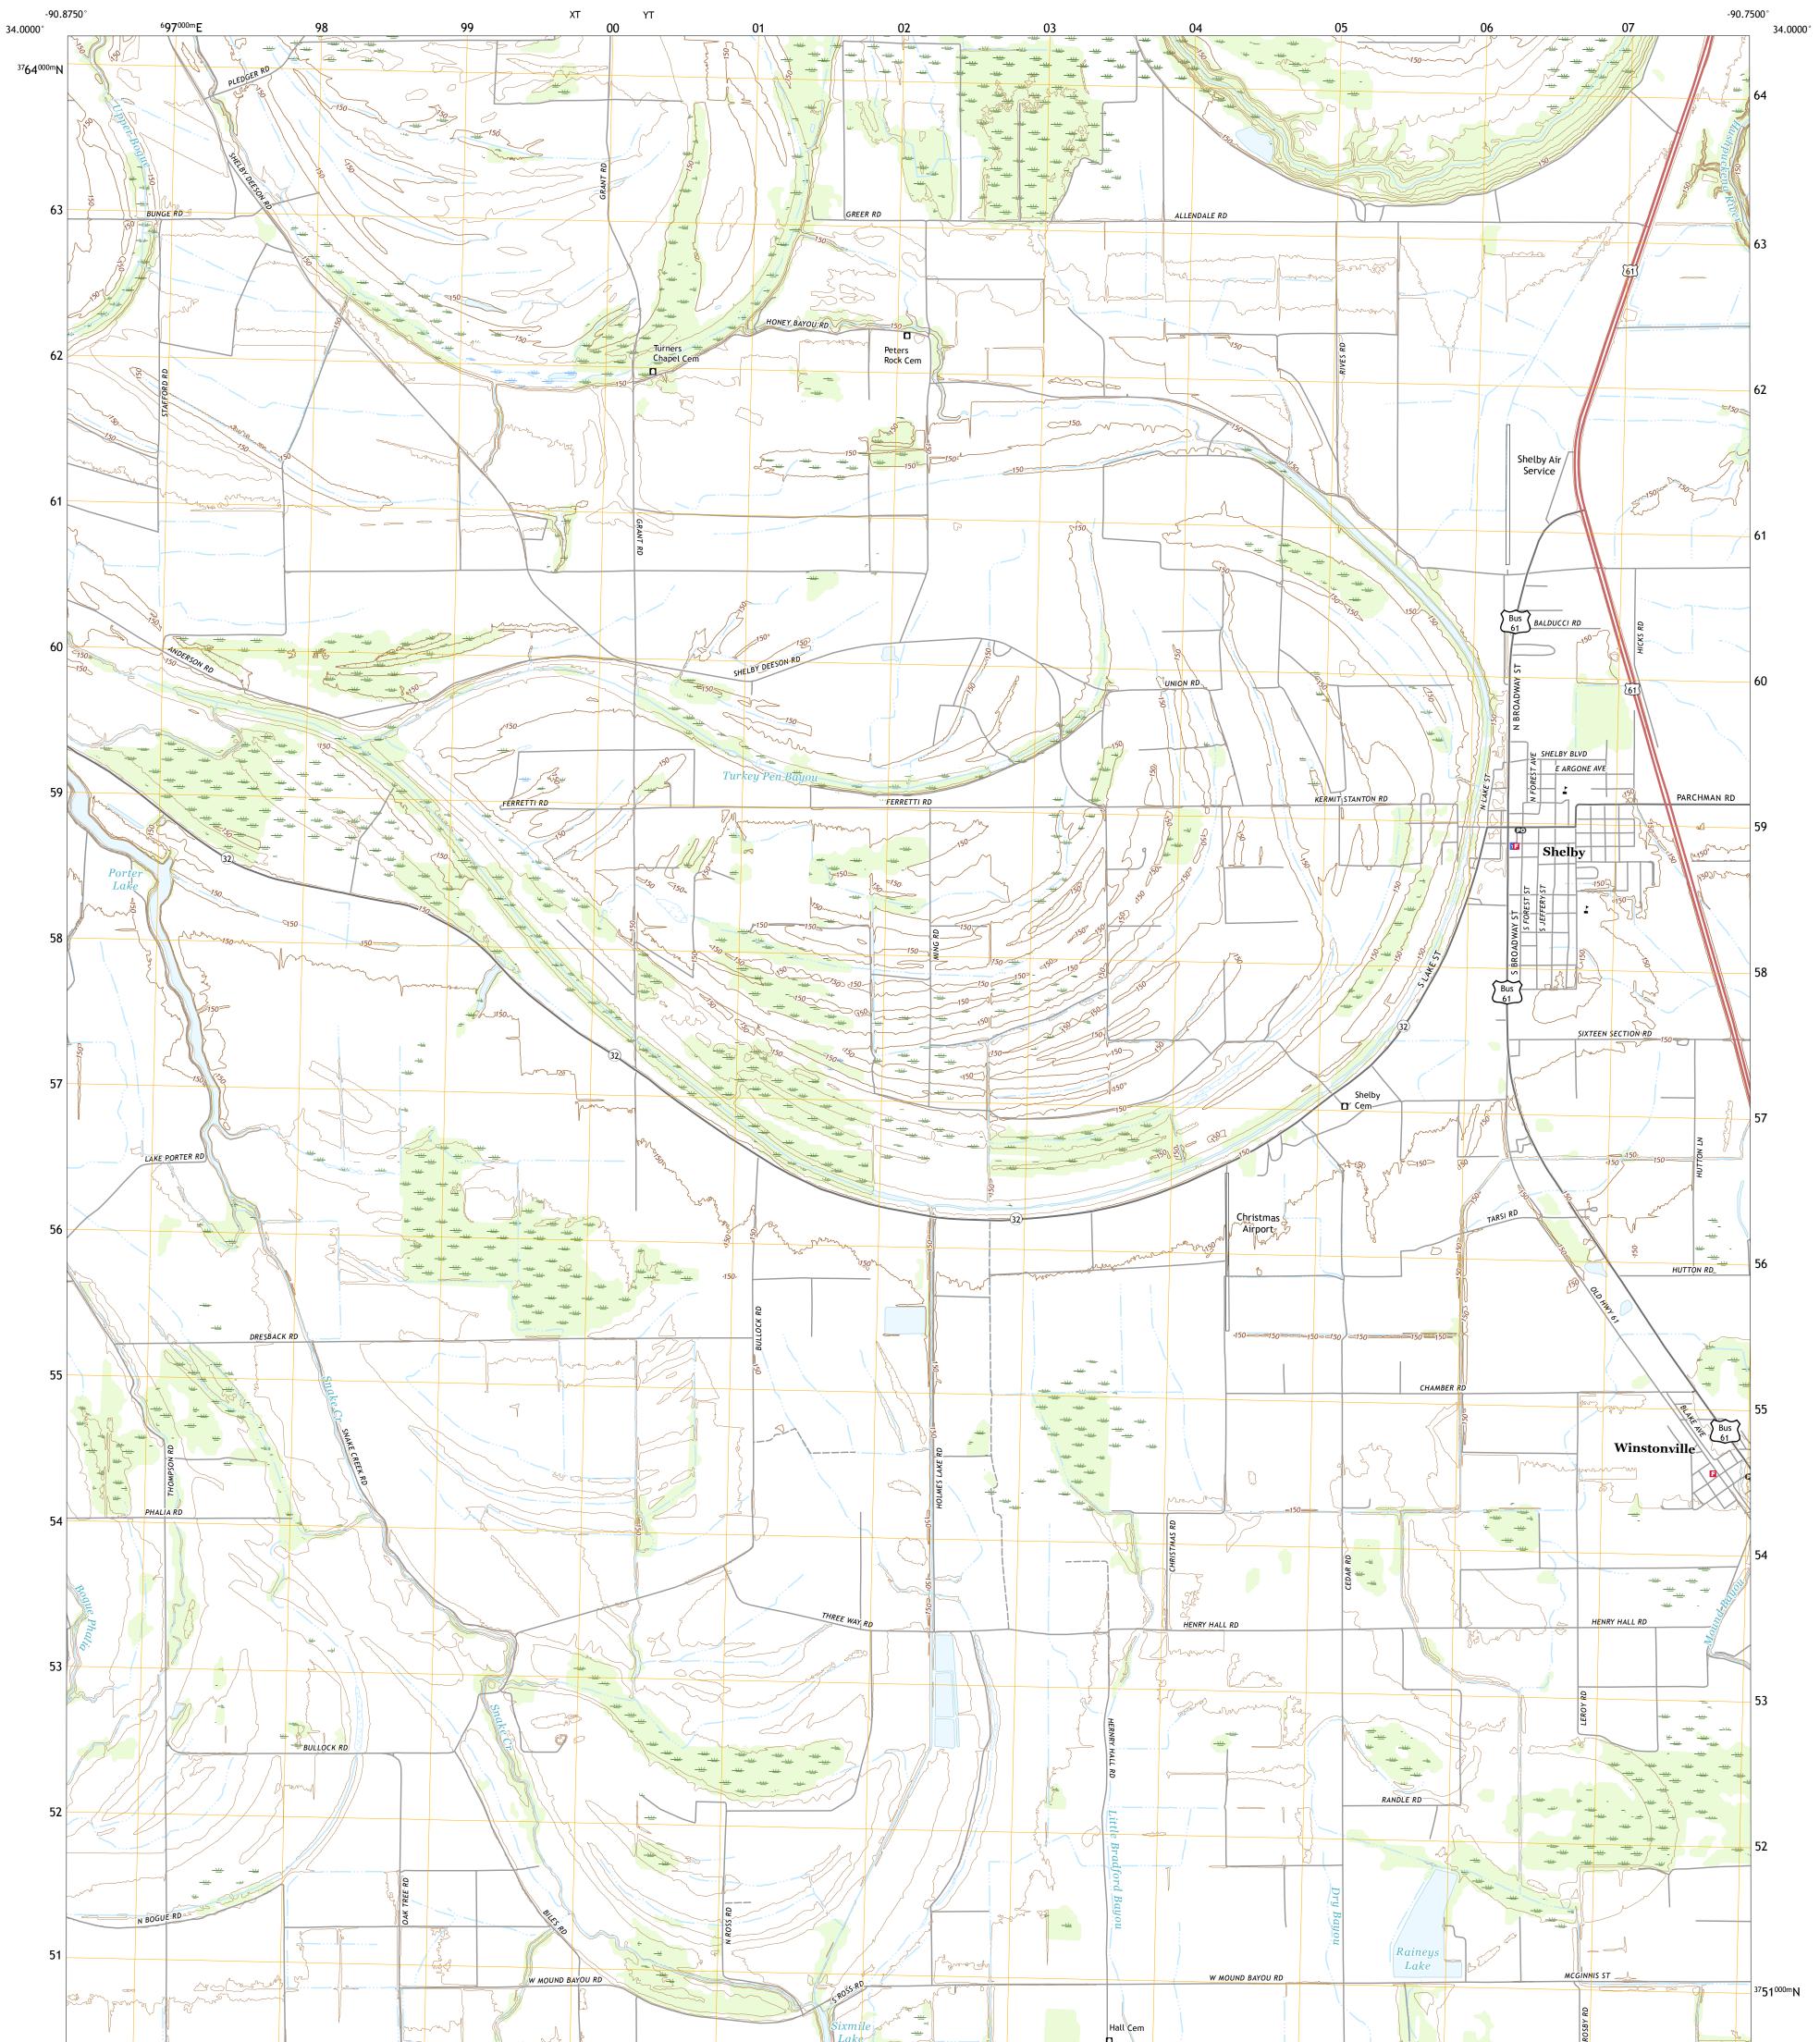

## U.S. DEPARTMENT OF THE INTERIOR U.S. GEOLOGICAL SURVEY

SHELBY QUADRANGLE MISSISSIPPI - BOLIVAR COUNTY 7.5-MINUTE SERIES

Produced by the United States Geological Survey North American Datum of 1983 (NAD83) World Geodetic System of 1984 (WGS84). Projection and 1 000-meter grid:Universal Transverse Mercator, Zone 15S This map is not a legal document. Boundaries may be generalized for this map scale. Private lands within government reservations may not be shown. Obtain permission before entering private lands.

Imagery......NAIP, June 2016 - October 2016Roads......U.S.CensusBureau, 2017Names.......GNIS, 1980 - 2017Hydrography.....National Hydrography Dataset, 2004 - 2017Contours.....National Elevation Dataset, 2013 - 2016Boundaries.....Multiple sources; see metadata file 2014 - 2016Public Land Survey System......BLM, 2017Wetlands.....FWS National Wetlands Inventory 1974 - 1976

## NSN. 7 6 4 3 0 1 6 3 7 5 4 2 3 0 GS X 2 4 K 4 0 9 3 0