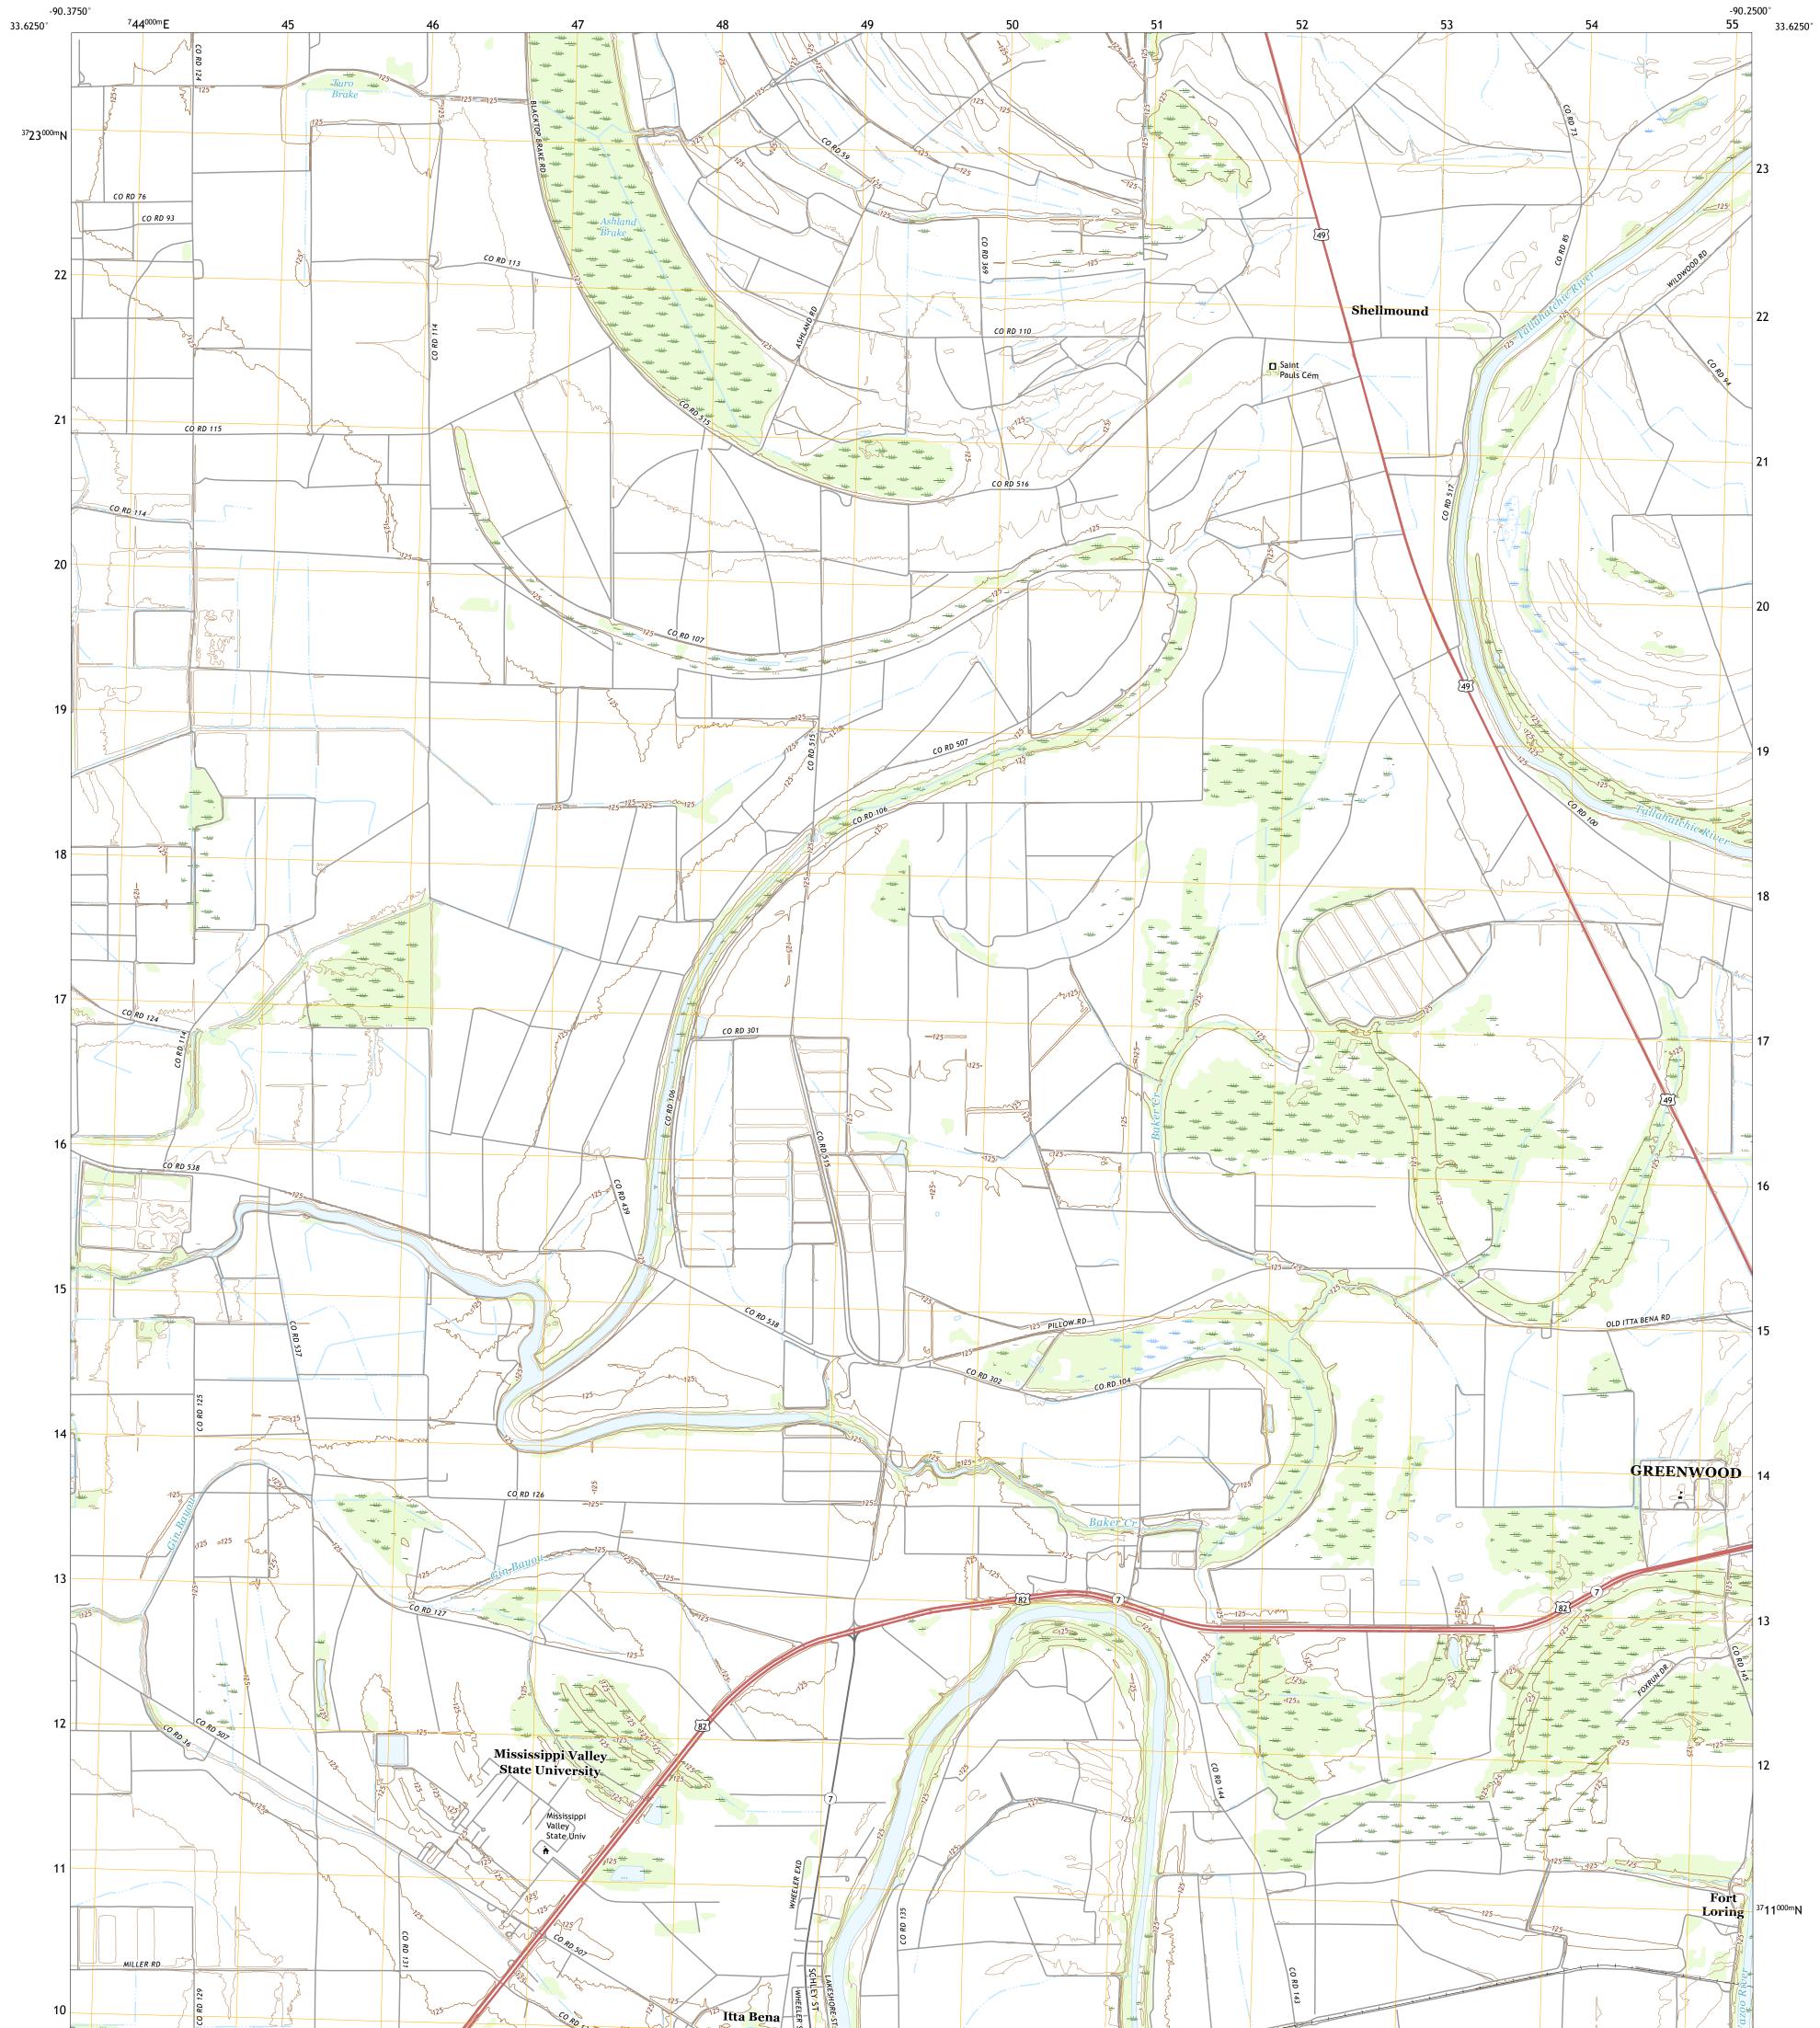

## U.S. DEPARTMENT OF THE INTERIOR U.S. GEOLOGICAL SURVEY

Produced by the United States Geological Survey North American Datum of 1983 (NAD83) World Geodetic System of 1984 (WGS84). Projection and 1 000-meter grid:Universal Transverse Mercator, Zone 15S This map is not a legal document. Boundaries may be generalized for this map scale. Private lands within government reservations may not be shown. Obtain permission before entering private lands.

Imagery......NAIP, June 2016 - October 2016Roads......U.S.CensusBureau, 2017Names......GNIS, 1980 - 2017Hydrography.....National Hydrography Dataset, 2004 - 2018Contours.....National Elevation Dataset, 2013Boundaries.....Multiple sources; see metadata file 2014 - 2016Public Land Survey System......BLM, 2017Wetlands.....FWS National Wetlands Inventory 1974