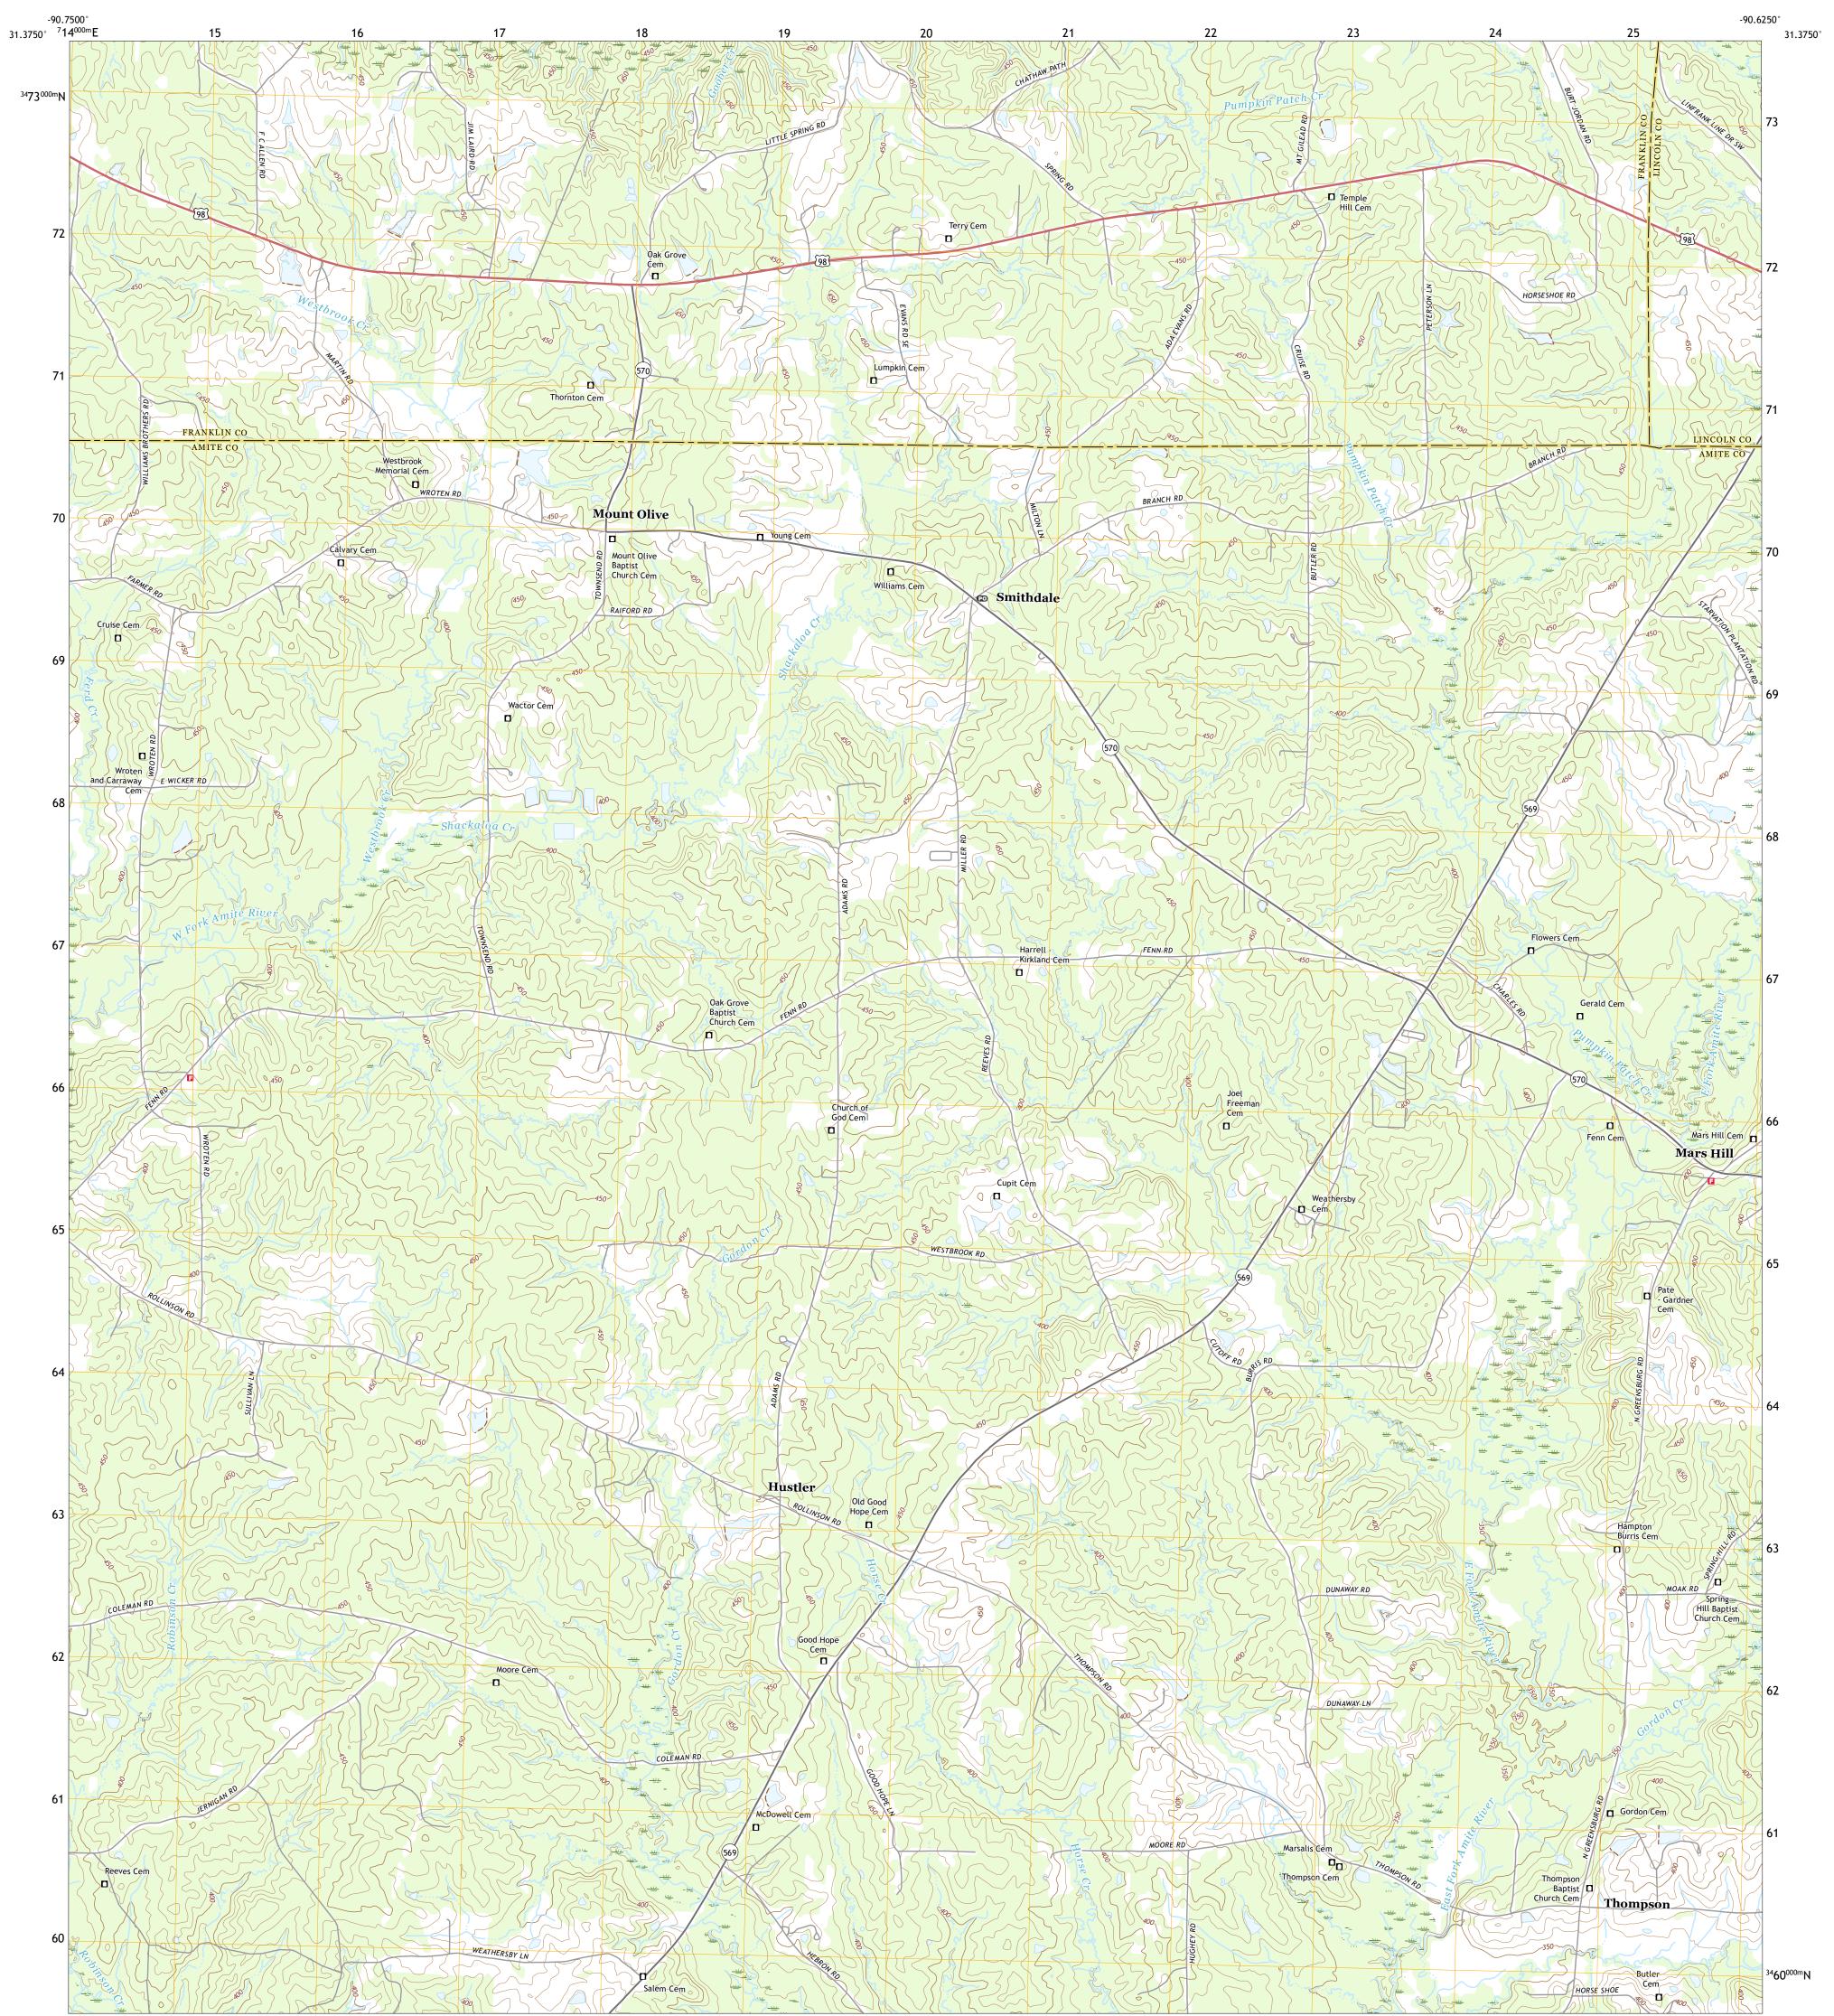

## U.S. DEPARTMENT OF THE INTERIOR U.S. GEOLOGICAL SURVEY

SMITHDALE QUADRANGLE MISSISSIPPI 7.5-MINUTE SERIES

Produced by the United States Geological Survey North American Datum of 1983 (NAD83) World Geodetic System of 1984 (WGS84). Projection and 1 000-meter grid:Universal Transverse Mercator, Zone 15R This map is not a legal document. Boundaries may be generalized for this map scale. Private lands within government reservations may not be shown. Obtain permission before entering private lands.

 Imagery......NAIP, December 2020

 Roads......U.S. Census Bureau, 2017

 Names.......GNIS, 1980 - 2020

 Hydrography.....National Hydrography Dataset, 2004 - 2020

 Contours.....National Elevation Dataset, 2019

 Boundaries......Multiple sources; see metadata file 2018 - 2019

 Public Land Survey System......BLM, 2017

 Wetlands......FWS National Wetlands Inventory Not Available