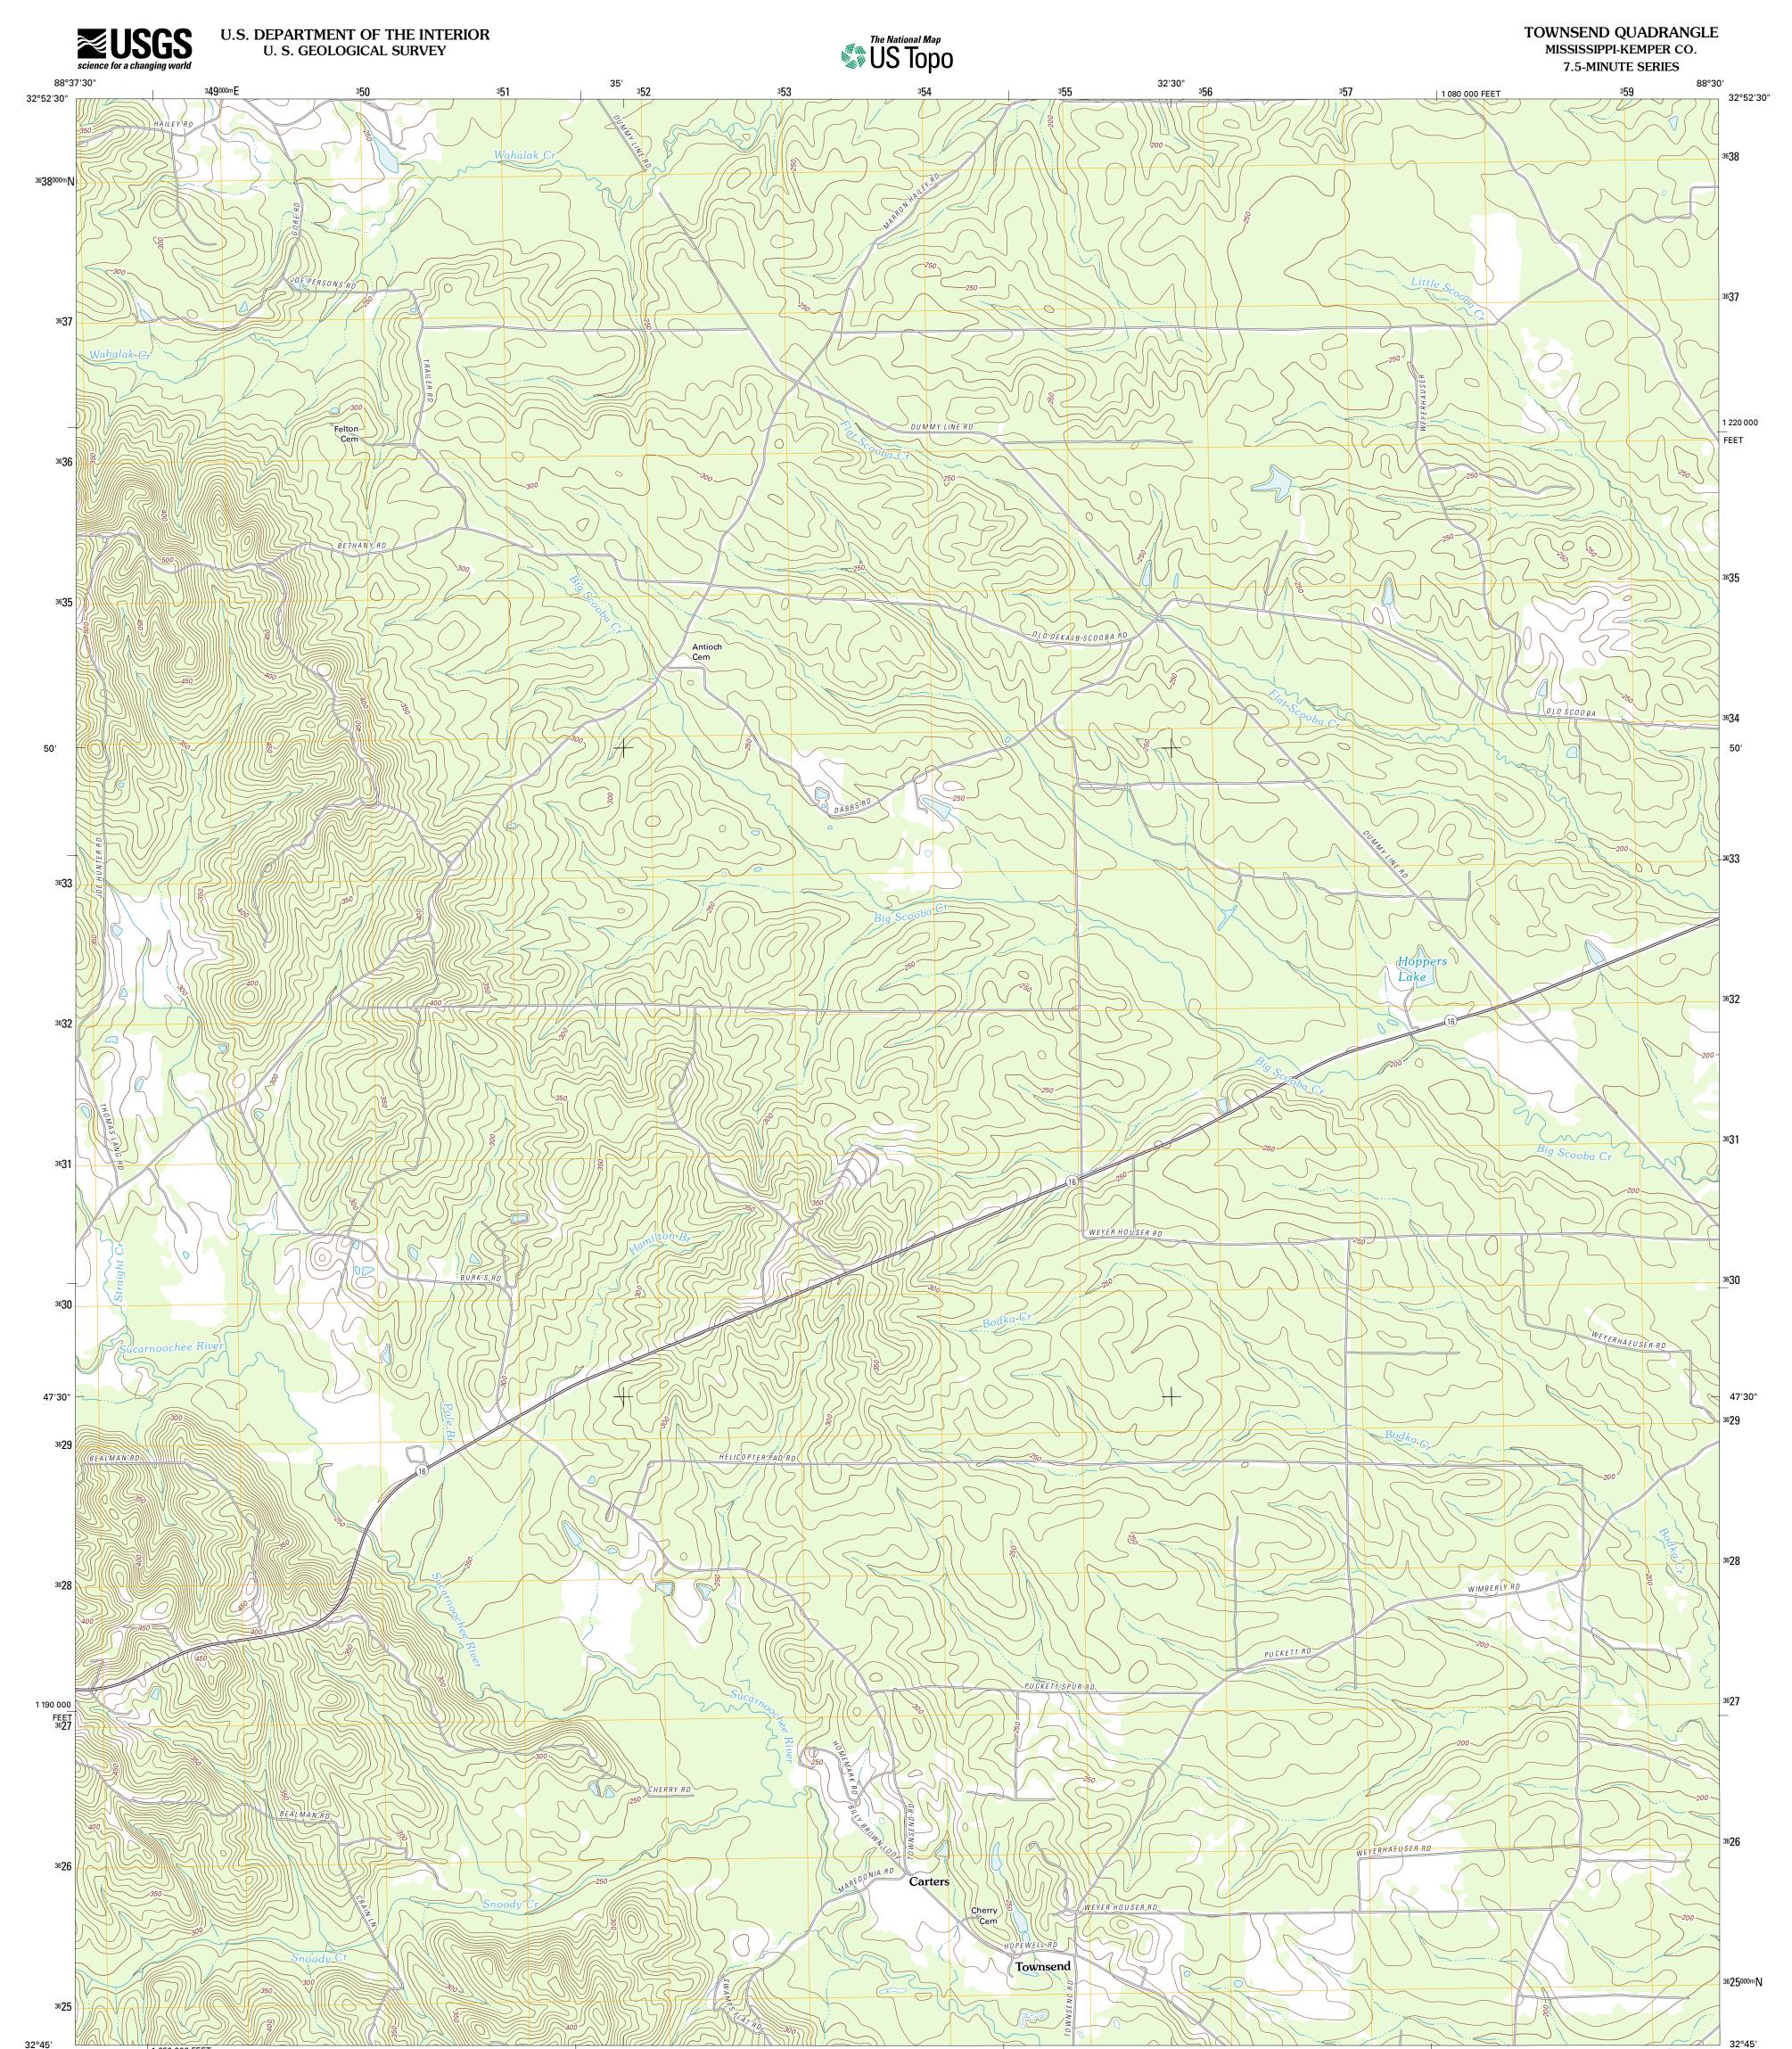

## Produced by the United States Geological Survey North American Datum of 1983 (NAD83) World Geodetic System of 1984 (WGS84). Projection and 1 000-meter grid: Universal Transverse Mercator, Zone 16S 10 000-foot ticks: Mississippi Coordinate System of 1983 (and rand) (east zone)

3**49** 

<sup>3</sup>50

| Imagery     | NAIP, June 2010                      |
|-------------|--------------------------------------|
|             | ©2006-2011 TomTom                    |
| Names       | GNIS, 2011                           |
| Hydrography | National Hydrography Dataset, 2010   |
| Contours    | National Elevation Dataset, 2008     |
| Boundaries  | Census, IBWC, IBC, USGS, 1972 - 2010 |

1 050 000 FEET

TOWNSEND, MS

ROAD CLASSIFICATION

US Route

3**59**000mE

\_\_\_\_\_

\_\_\_\_\_

State Route

Local Road

State Route

4WD

88°30'

2012

3**58** 

Interstate Route

\_\_\_\_\_

Interstate Route 🗕

US Route

Ramp

ADJOINING 7.5' QUADRANGLES