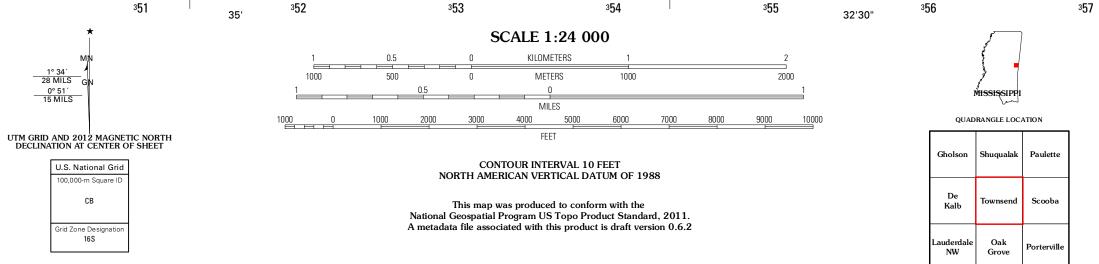

## Produced by the United States Geological Survey North American Datum of 1983 (NAD83) World Geodetic System of 1984 (WGS84). Projection and 1 000-meter grid: Universal Transverse Mercator, Zone 16S 10 000-foot ticks: Mississippi Coordinate System of 1983 (and rand) (east zone)

3**49** 

<sup>3</sup>50

| Imagery     | NAIP, June 2010                      |
|-------------|--------------------------------------|
|             | ©2006-2011 TomTom                    |
| Names       | GNIS, 2011                           |
| Hydrography | National Hydrography Dataset, 2010   |
| Contours    | National Elevation Dataset, 2008     |
| Boundaries  | Census, IBWC, IBC, USGS, 1972 - 2010 |

1 050 000 FEET

TOWNSEND, MS

ROAD CLASSIFICATION

US Route

3**59**000mE

\_\_\_\_\_

\_\_\_\_\_

State Route

Local Road

State Route

4WD

88°30'

2012

3**58** 

Interstate Route

\_\_\_\_\_

Interstate Route 🗕

US Route

Ramp

ADJOINING 7.5' QUADRANGLES