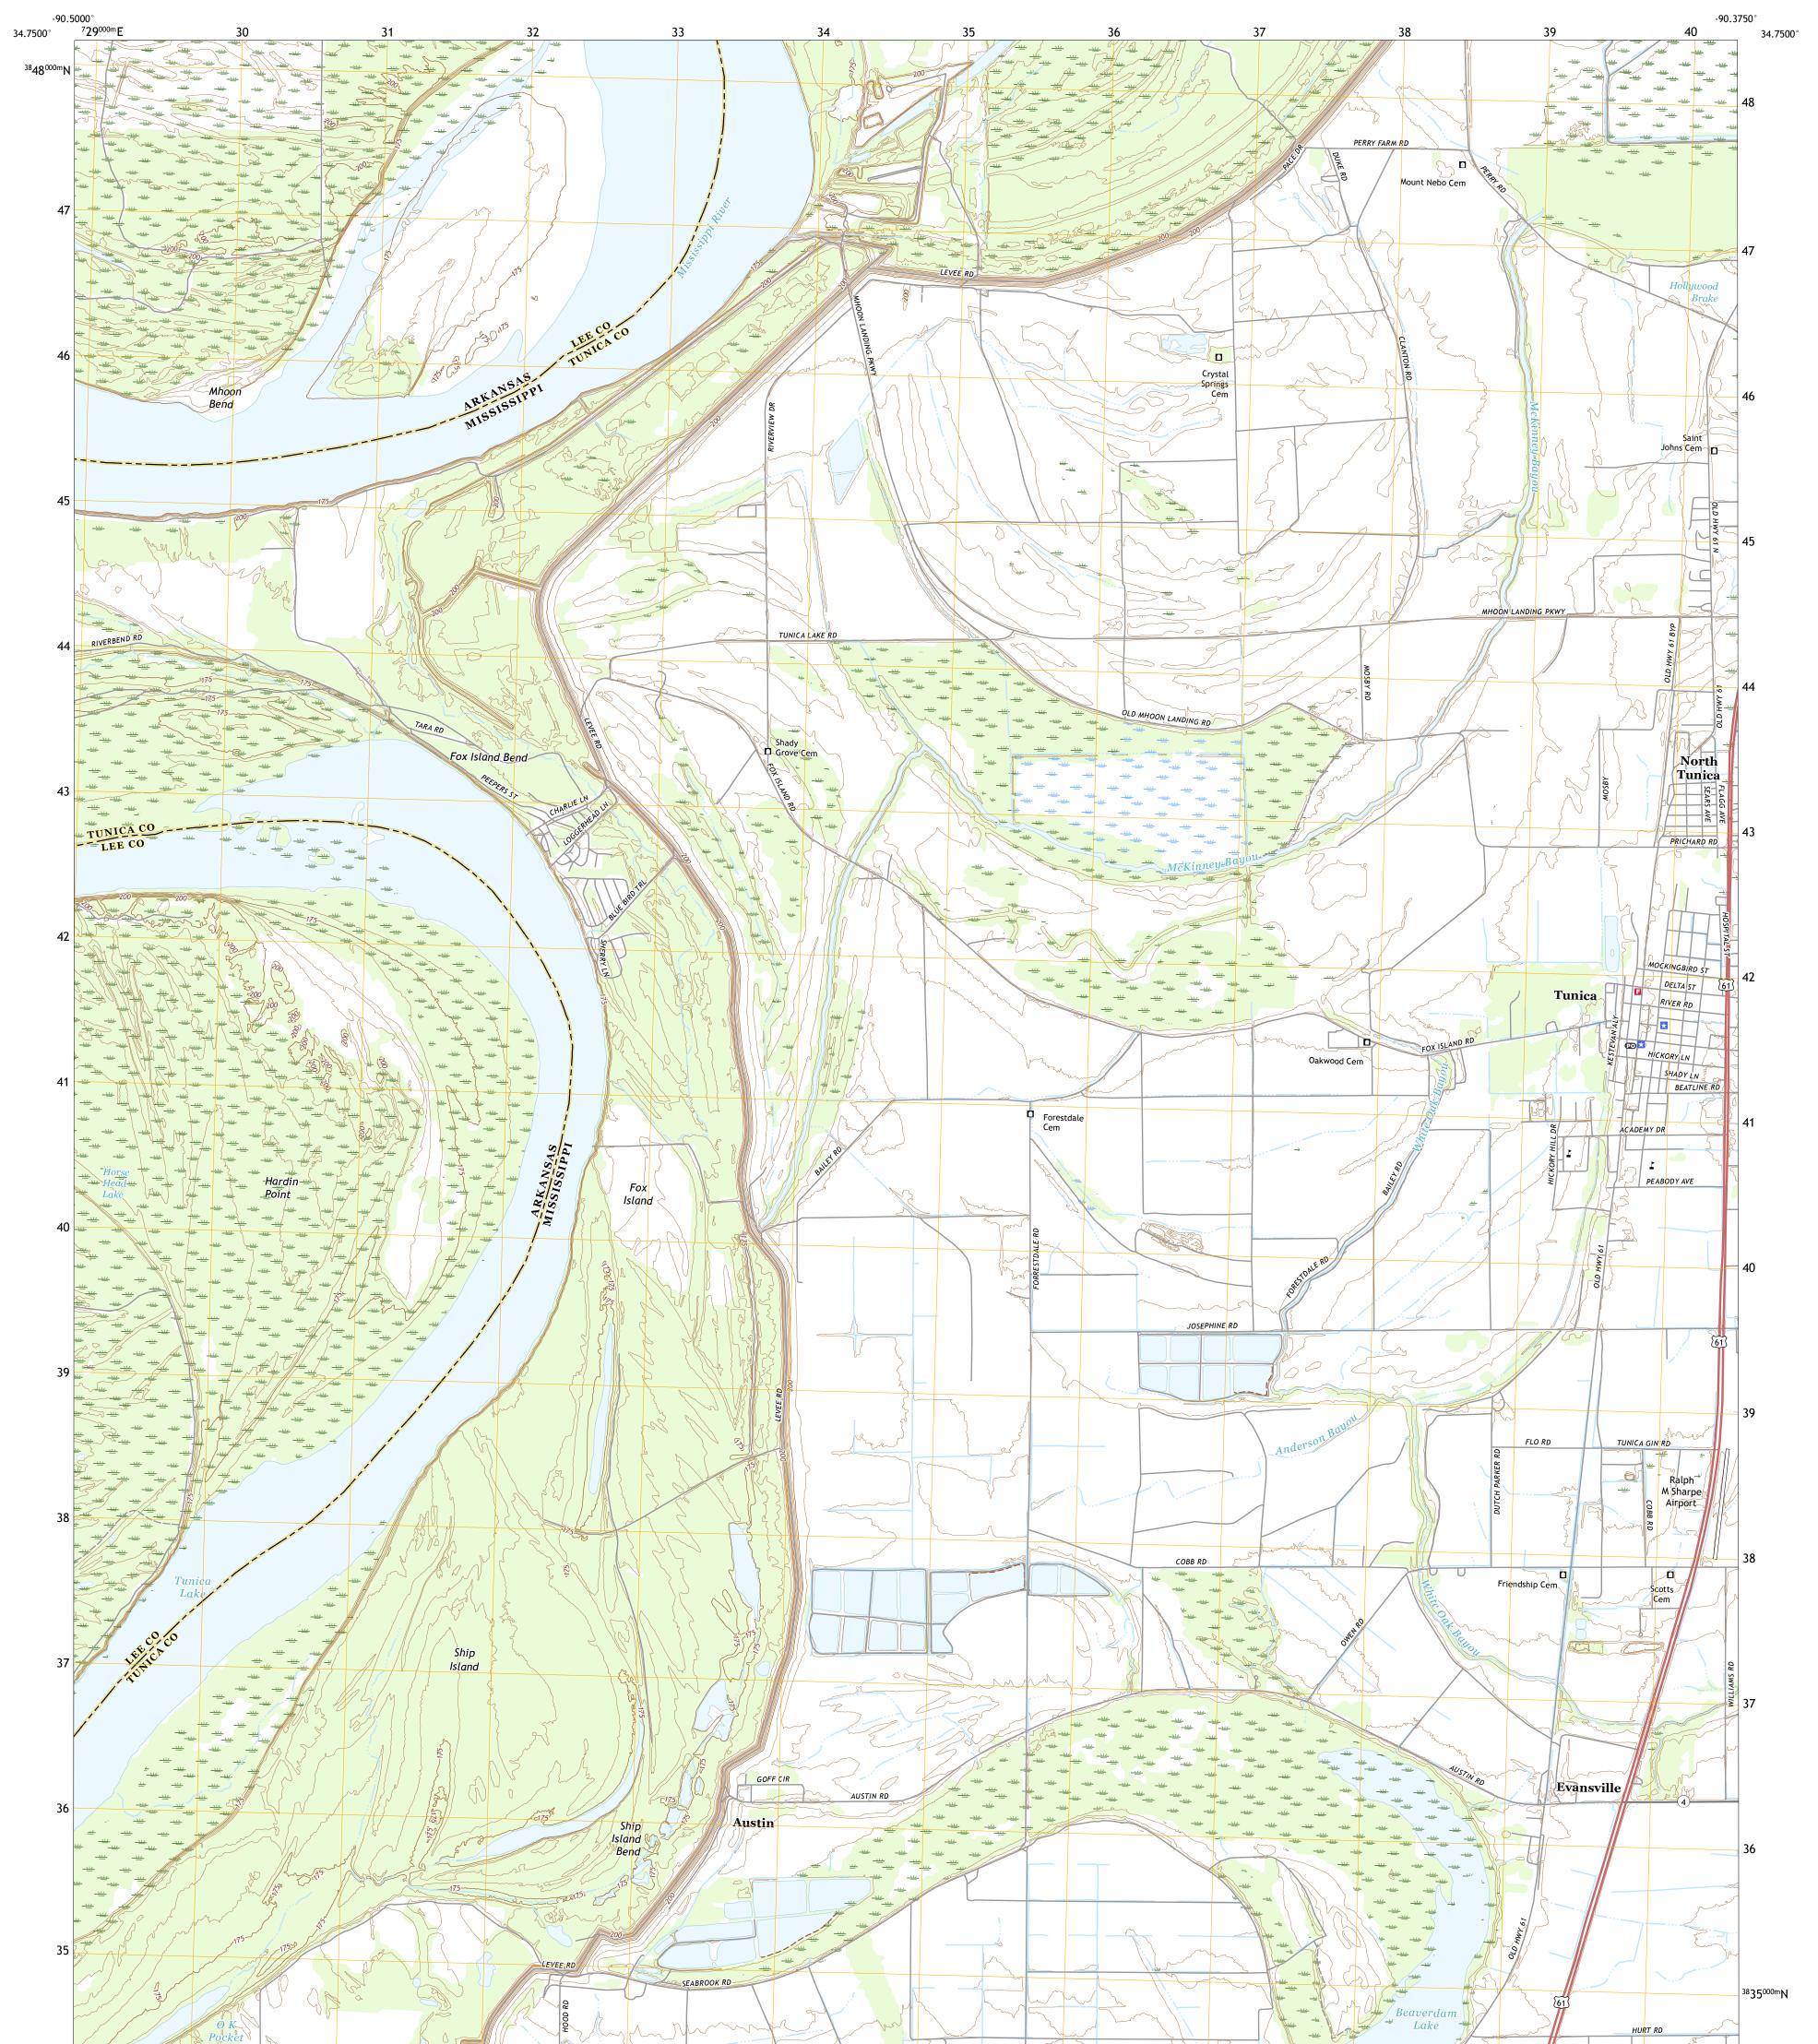

## U.S. DEPARTMENT OF THE INTERIOR U.S. GEOLOGICAL SURVEY

TUNICA QUADRANGLE MISSISSIPPI - ARKANSAS 7.5-MINUTE SERIES

Produced by the United States Geological Survey North American Datum of 1983 (NAD83) World Geodetic System of 1984 (WGS84). Projection and 1 000-meter grid:Universal Transverse Mercator, Zone 15S This map is not a legal document. Boundaries may be generalized for this map scale. Private lands within government reservations may not be shown. Obtain permission before entering private lands.

Imagery.... Roads..... Names..... ......NAIP, August 2015 - July 2016 U.S. Census Bureau, 2017 .....GNIS, 1980 - 2016 
 Public Land Survey System
 System

 Wetlands
 FWS
 National
 Wetlands
 Inventory
 1975
 1976

## NSN. 7 6 4 3 0 1 6 3 7 5 5 0 0 NGA REF NO. US GS X 2 4 K 4 5 9 2 1

\_\_\_\_