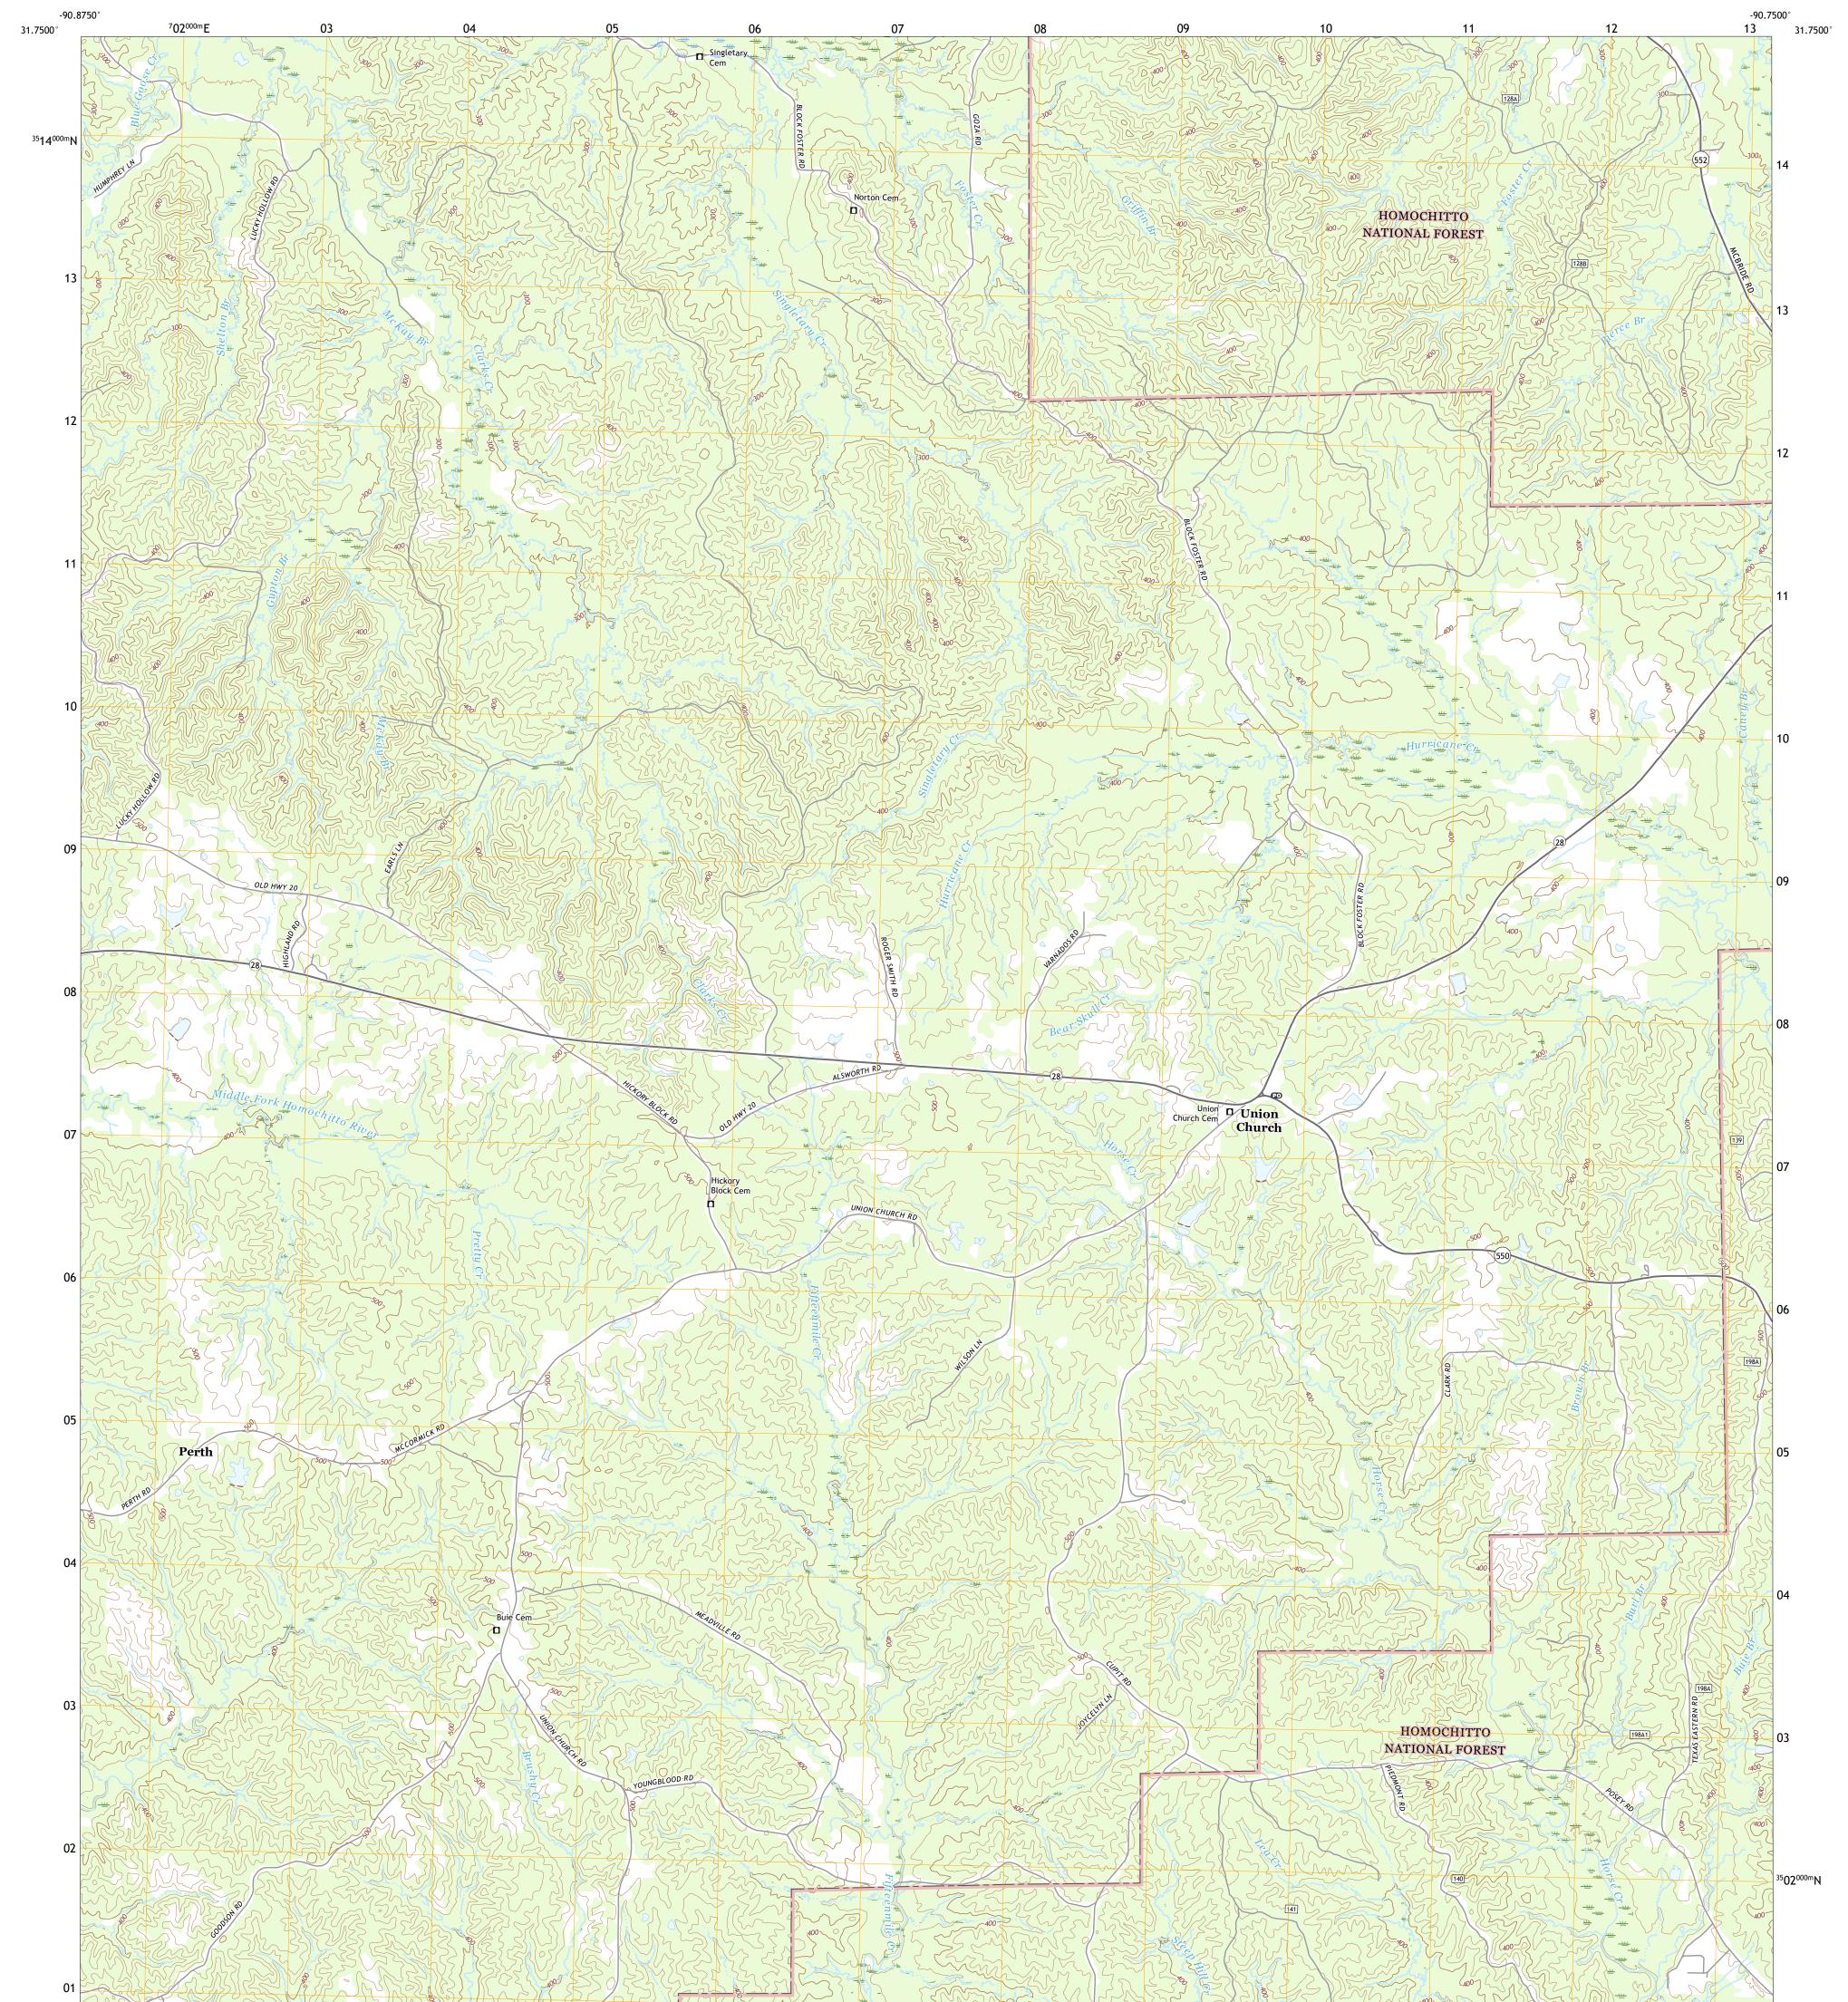

## U.S. DEPARTMENT OF THE INTERIOR U.S. GEOLOGICAL SURVEY

ULS SPARE

UNION CHURCH QUADRANGLE MISSISSIPPI - JEFFERSON COUNTY 7.5-MINUTE SERIES

Produced by the United States Geological Survey North American Datum of 1983 (NAD83) World Geodetic System of 1984 (WGS84). Projection and 1 000-meter grid:Universal Transverse Mercator, Zone 15R This map is not a legal document. Boundaries may be generalized for this map scale. Private lands within government reservations may not be shown. Obtain permission before entering private lands.