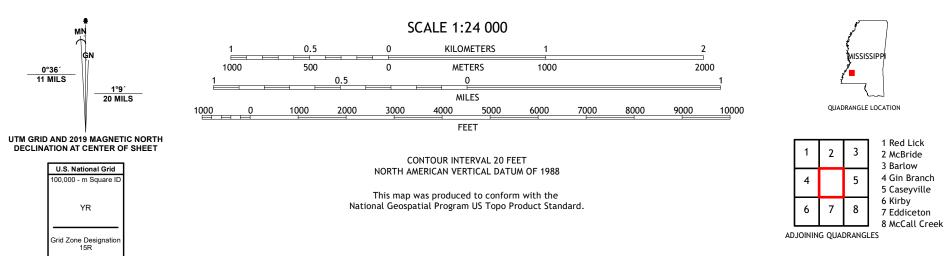

## U.S. DEPARTMENT OF THE INTERIOR U.S. GEOLOGICAL SURVEY

ULS SPARE

UNION CHURCH QUADRANGLE MISSISSIPPI - JEFFERSON COUNTY 7.5-MINUTE SERIES

Produced by the United States Geological Survey North American Datum of 1983 (NAD83) World Geodetic System of 1984 (WGS84). Projection and 1 000-meter grid:Universal Transverse Mercator, Zone 15R This map is not a legal document. Boundaries may be generalized for this map scale. Private lands within government reservations may not be shown. Obtain permission before entering private lands.