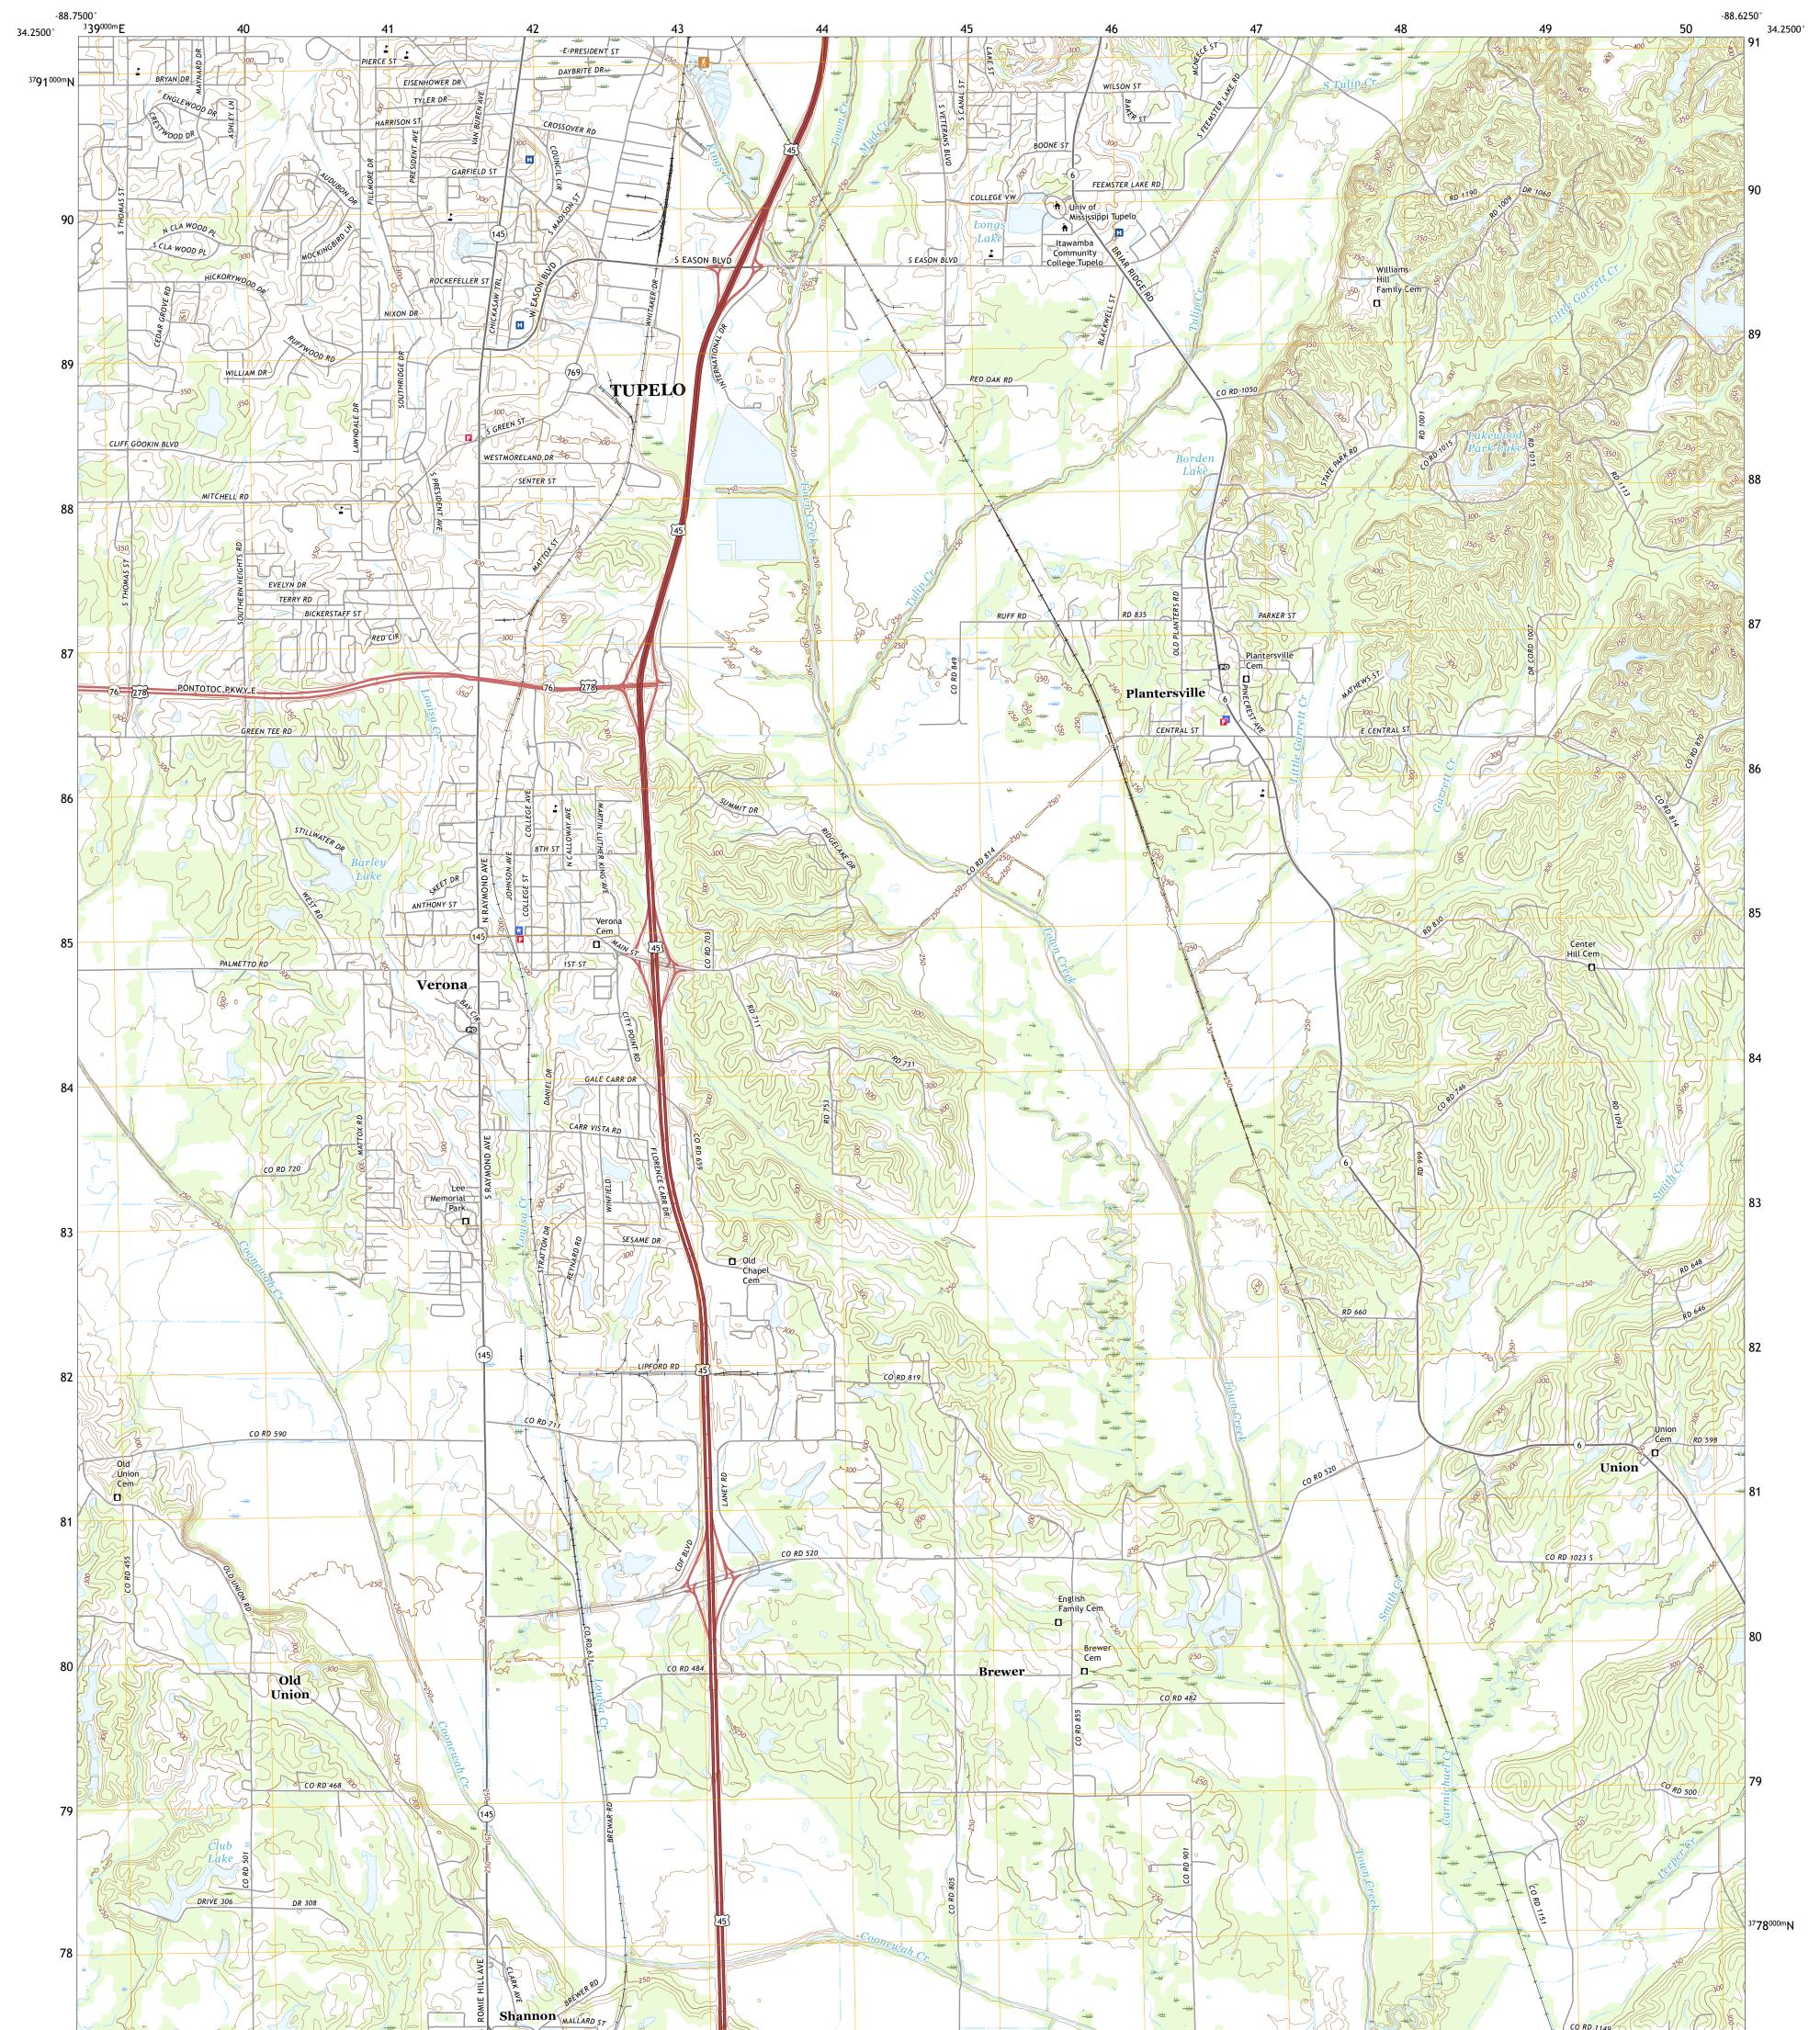

## U.S. DEPARTMENT OF THE INTERIOR U.S. GEOLOGICAL SURVEY

VERONA QUADRANGLE MISSISSIPPI - LEE COUNTY 7.5-MINUTE SERIES

Produced by the United States Geological Survey North American Datum of 1983 (NAD83) World Geodetic System of 1984 (WGS84). Projection and 1 000-meter grid:Universal Transverse Mercator, Zone 16S This map is not a legal document. Boundaries may be generalized for this map scale. Private lands within government reservations may not be shown. Obtain permission before entering private lands.