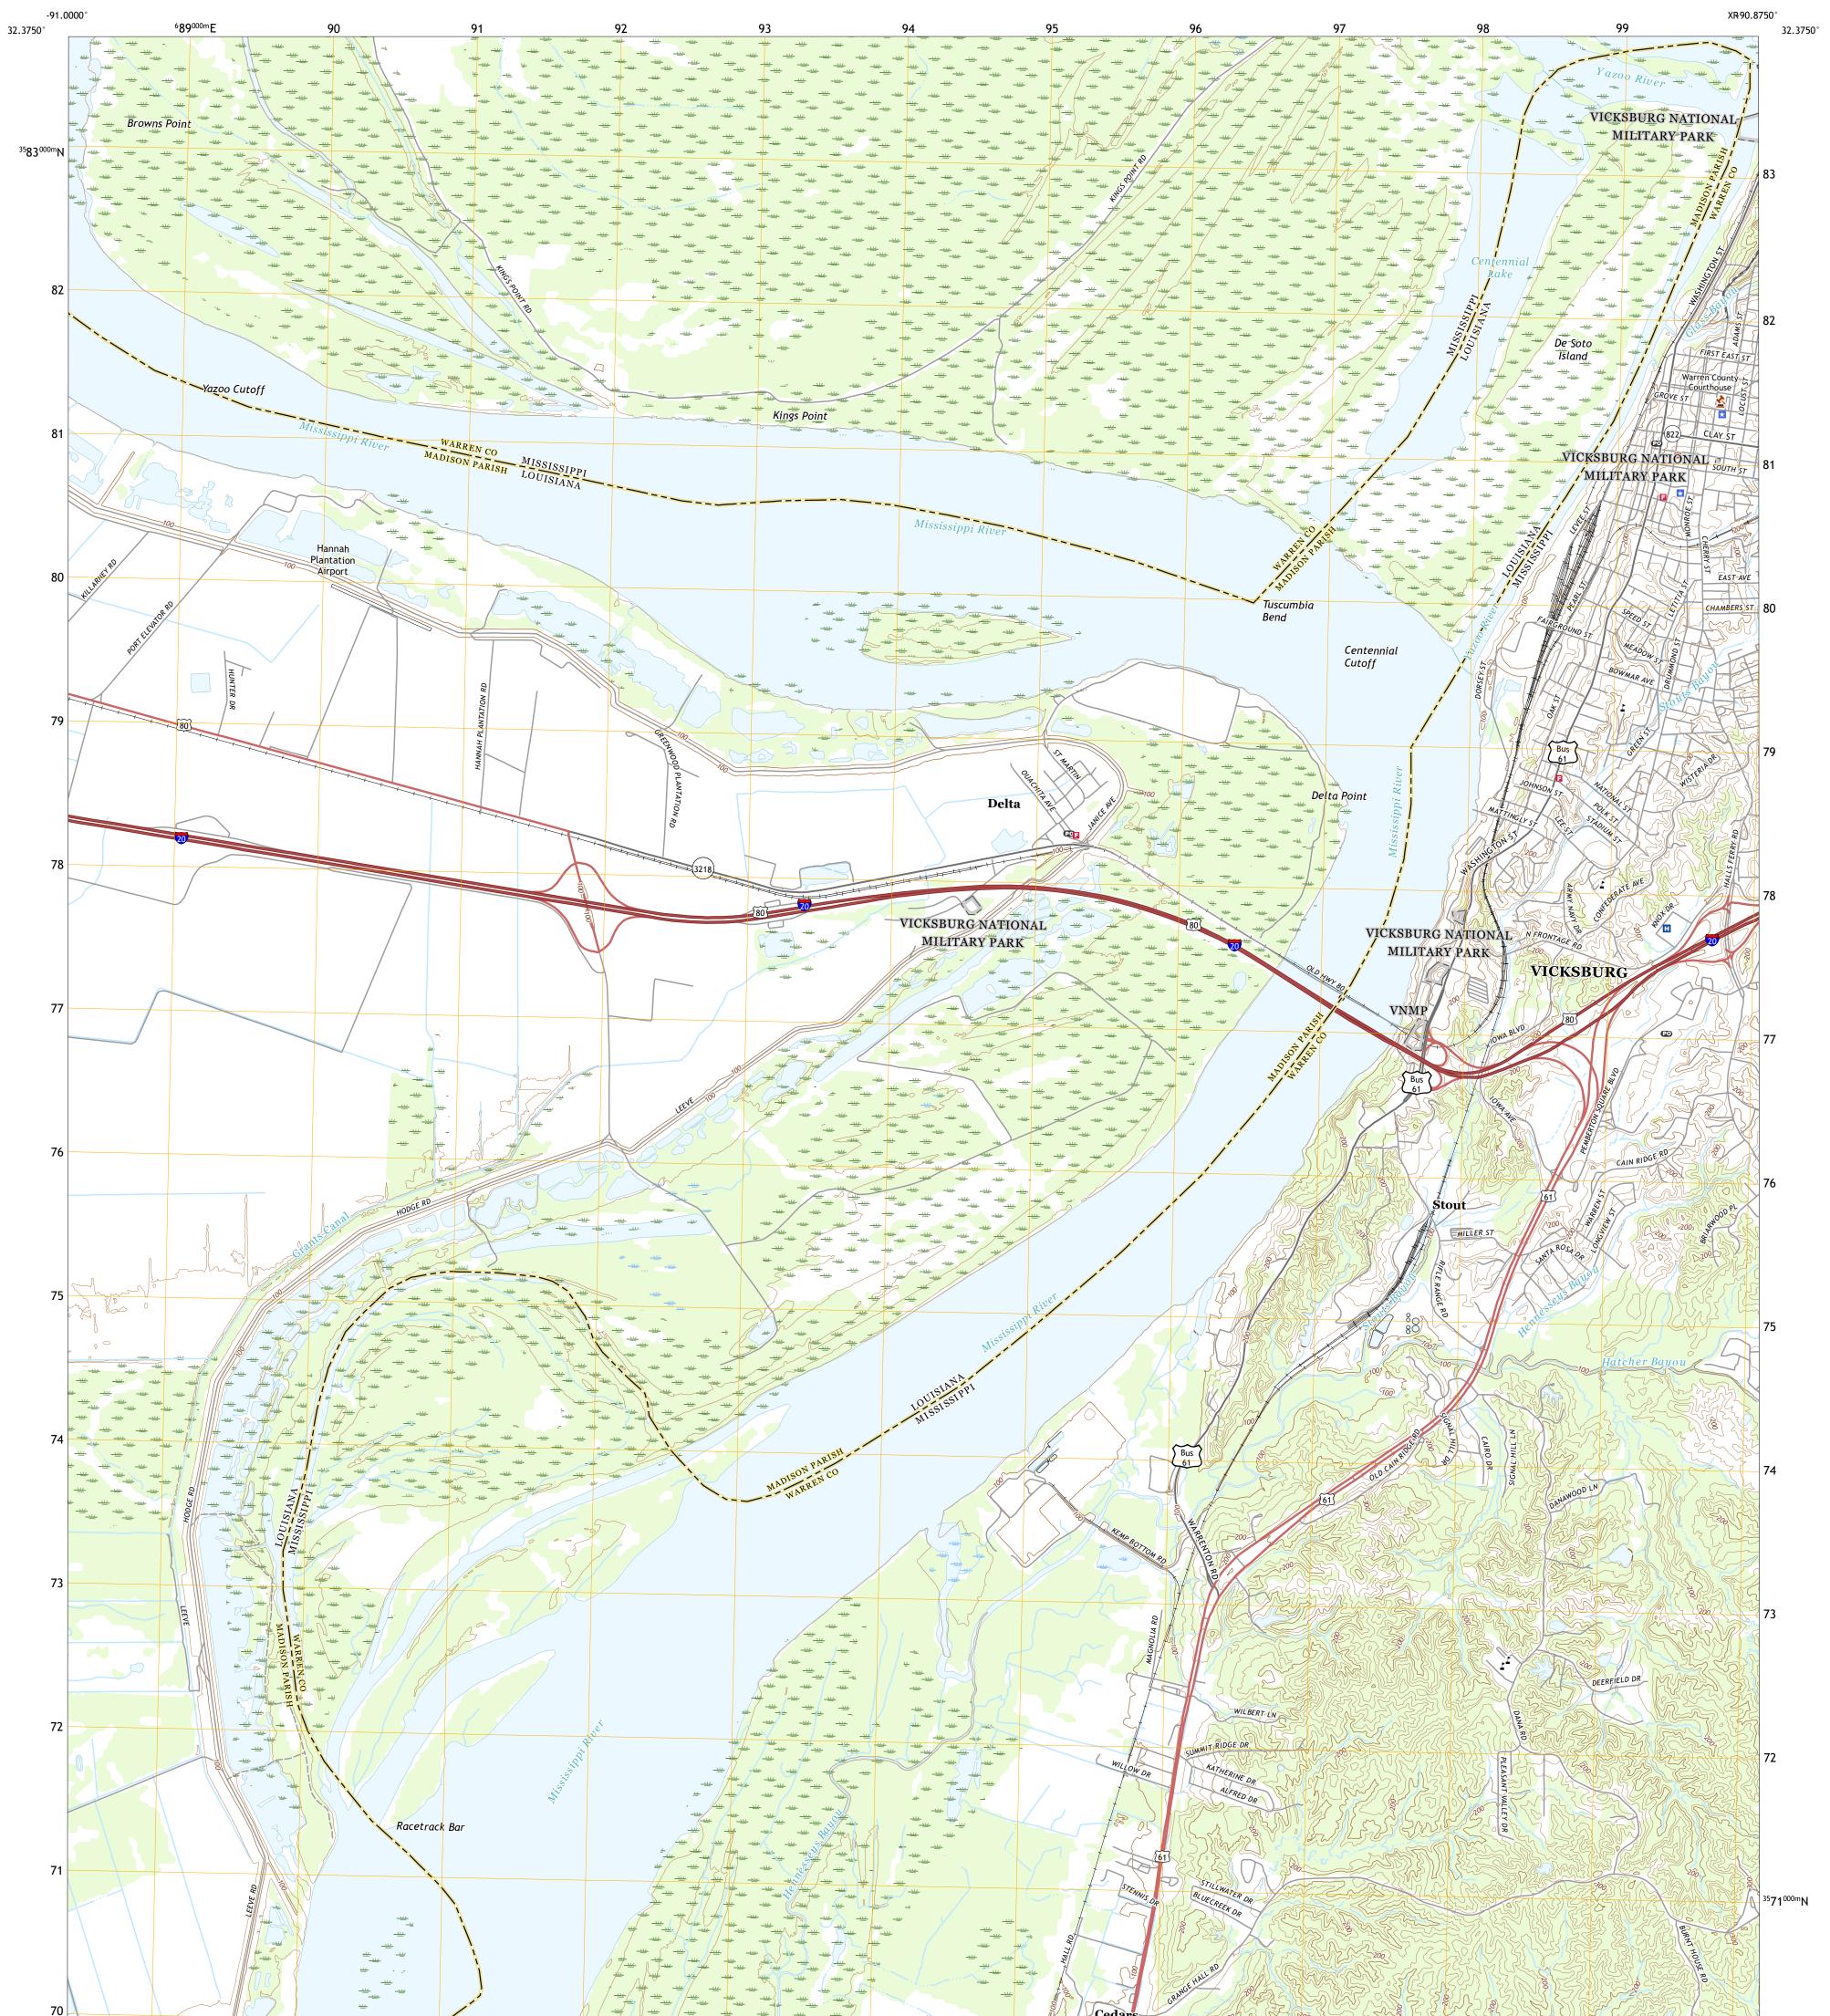

## U.S. DEPARTMENT OF THE INTERIOR U.S. GEOLOGICAL SURVEY

VICKSBURG WEST QUADRANGLE MISSISSIPPI - LOUISIANA 7.5-MINUTE SERIES

Produced by the United States Geological Survey North American Datum of 1983 (NAD83) World Geodetic System of 1984 (WGS84). Projection and 1 000-meter grid:Universal Transverse Mercator, Zone 15S This map is not a legal document. Boundaries may be generalized for this map scale. Private lands within government reservations may not be shown. Obtain permission before entering private lands.