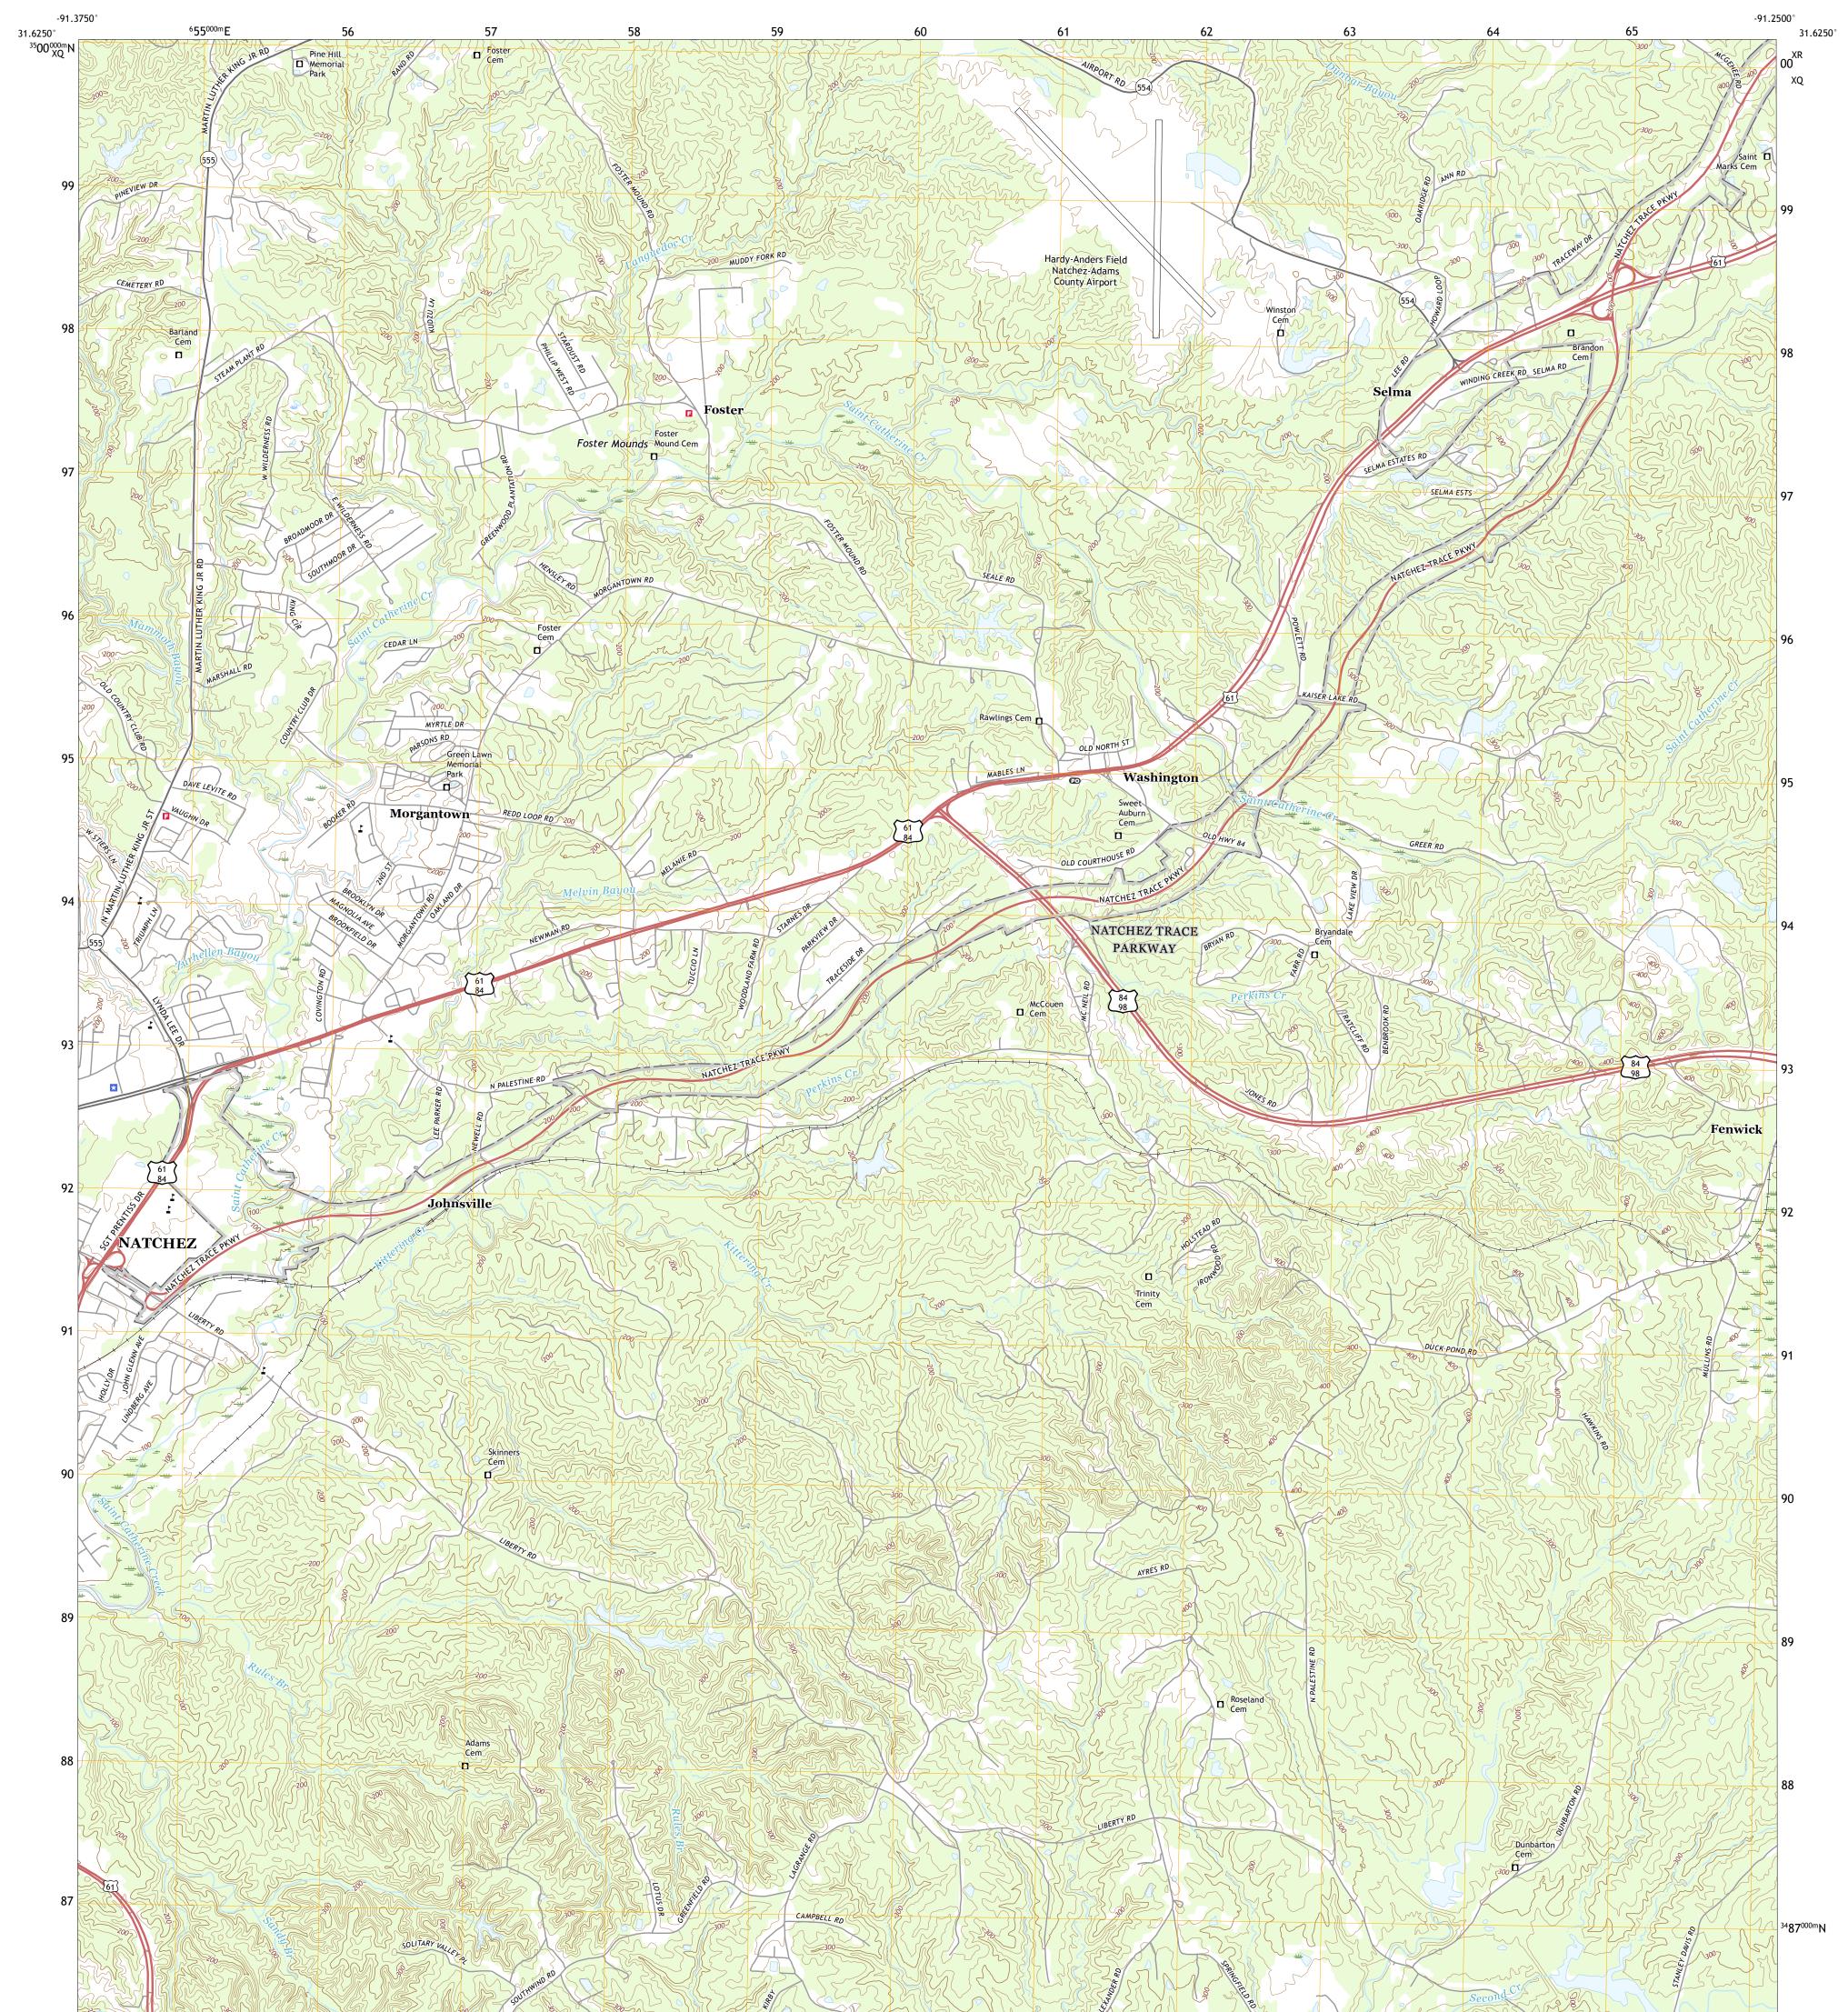

U.S. DEPARTMENT OF THE INTERIOR U.S. GEOLOGICAL SURVEY

WASHINGTON QUADRANGLE MISSISSIPPI - ADAMS COUNTY 7.5-MINUTE SERIES

Produced by the United States Geological Survey North American Datum of 1983 (NAD83) World Geodetic System of 1984 (WGS84). Projection and 1 000-meter grid:Universal Transverse Mercator, Zone 15R This map is not a legal document. Boundaries may be generalized for this map scale. Private lands within government reservations may not be shown. Obtain permission before entering private lands.

Imagery......NAIP, June 2016 - October 2016Roads......U.S.CensusBureau, 2017Names.......GNIS, 1980 - 2017Hydrography.....National Hydrography Dataset, 2004 - 2017Contours.....National Elevation Dataset, 2017Boundaries.....Multiple sources; see metadata file 2014 - 2016Public Land Survey System......BLM, 2017Wetlands......FWS National Wetlands Inventory 1974 - 1982

State Route