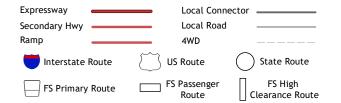

ROAD CLASSIFICATION

Check with local Forest Service unit for current travel conditions and restrictions.