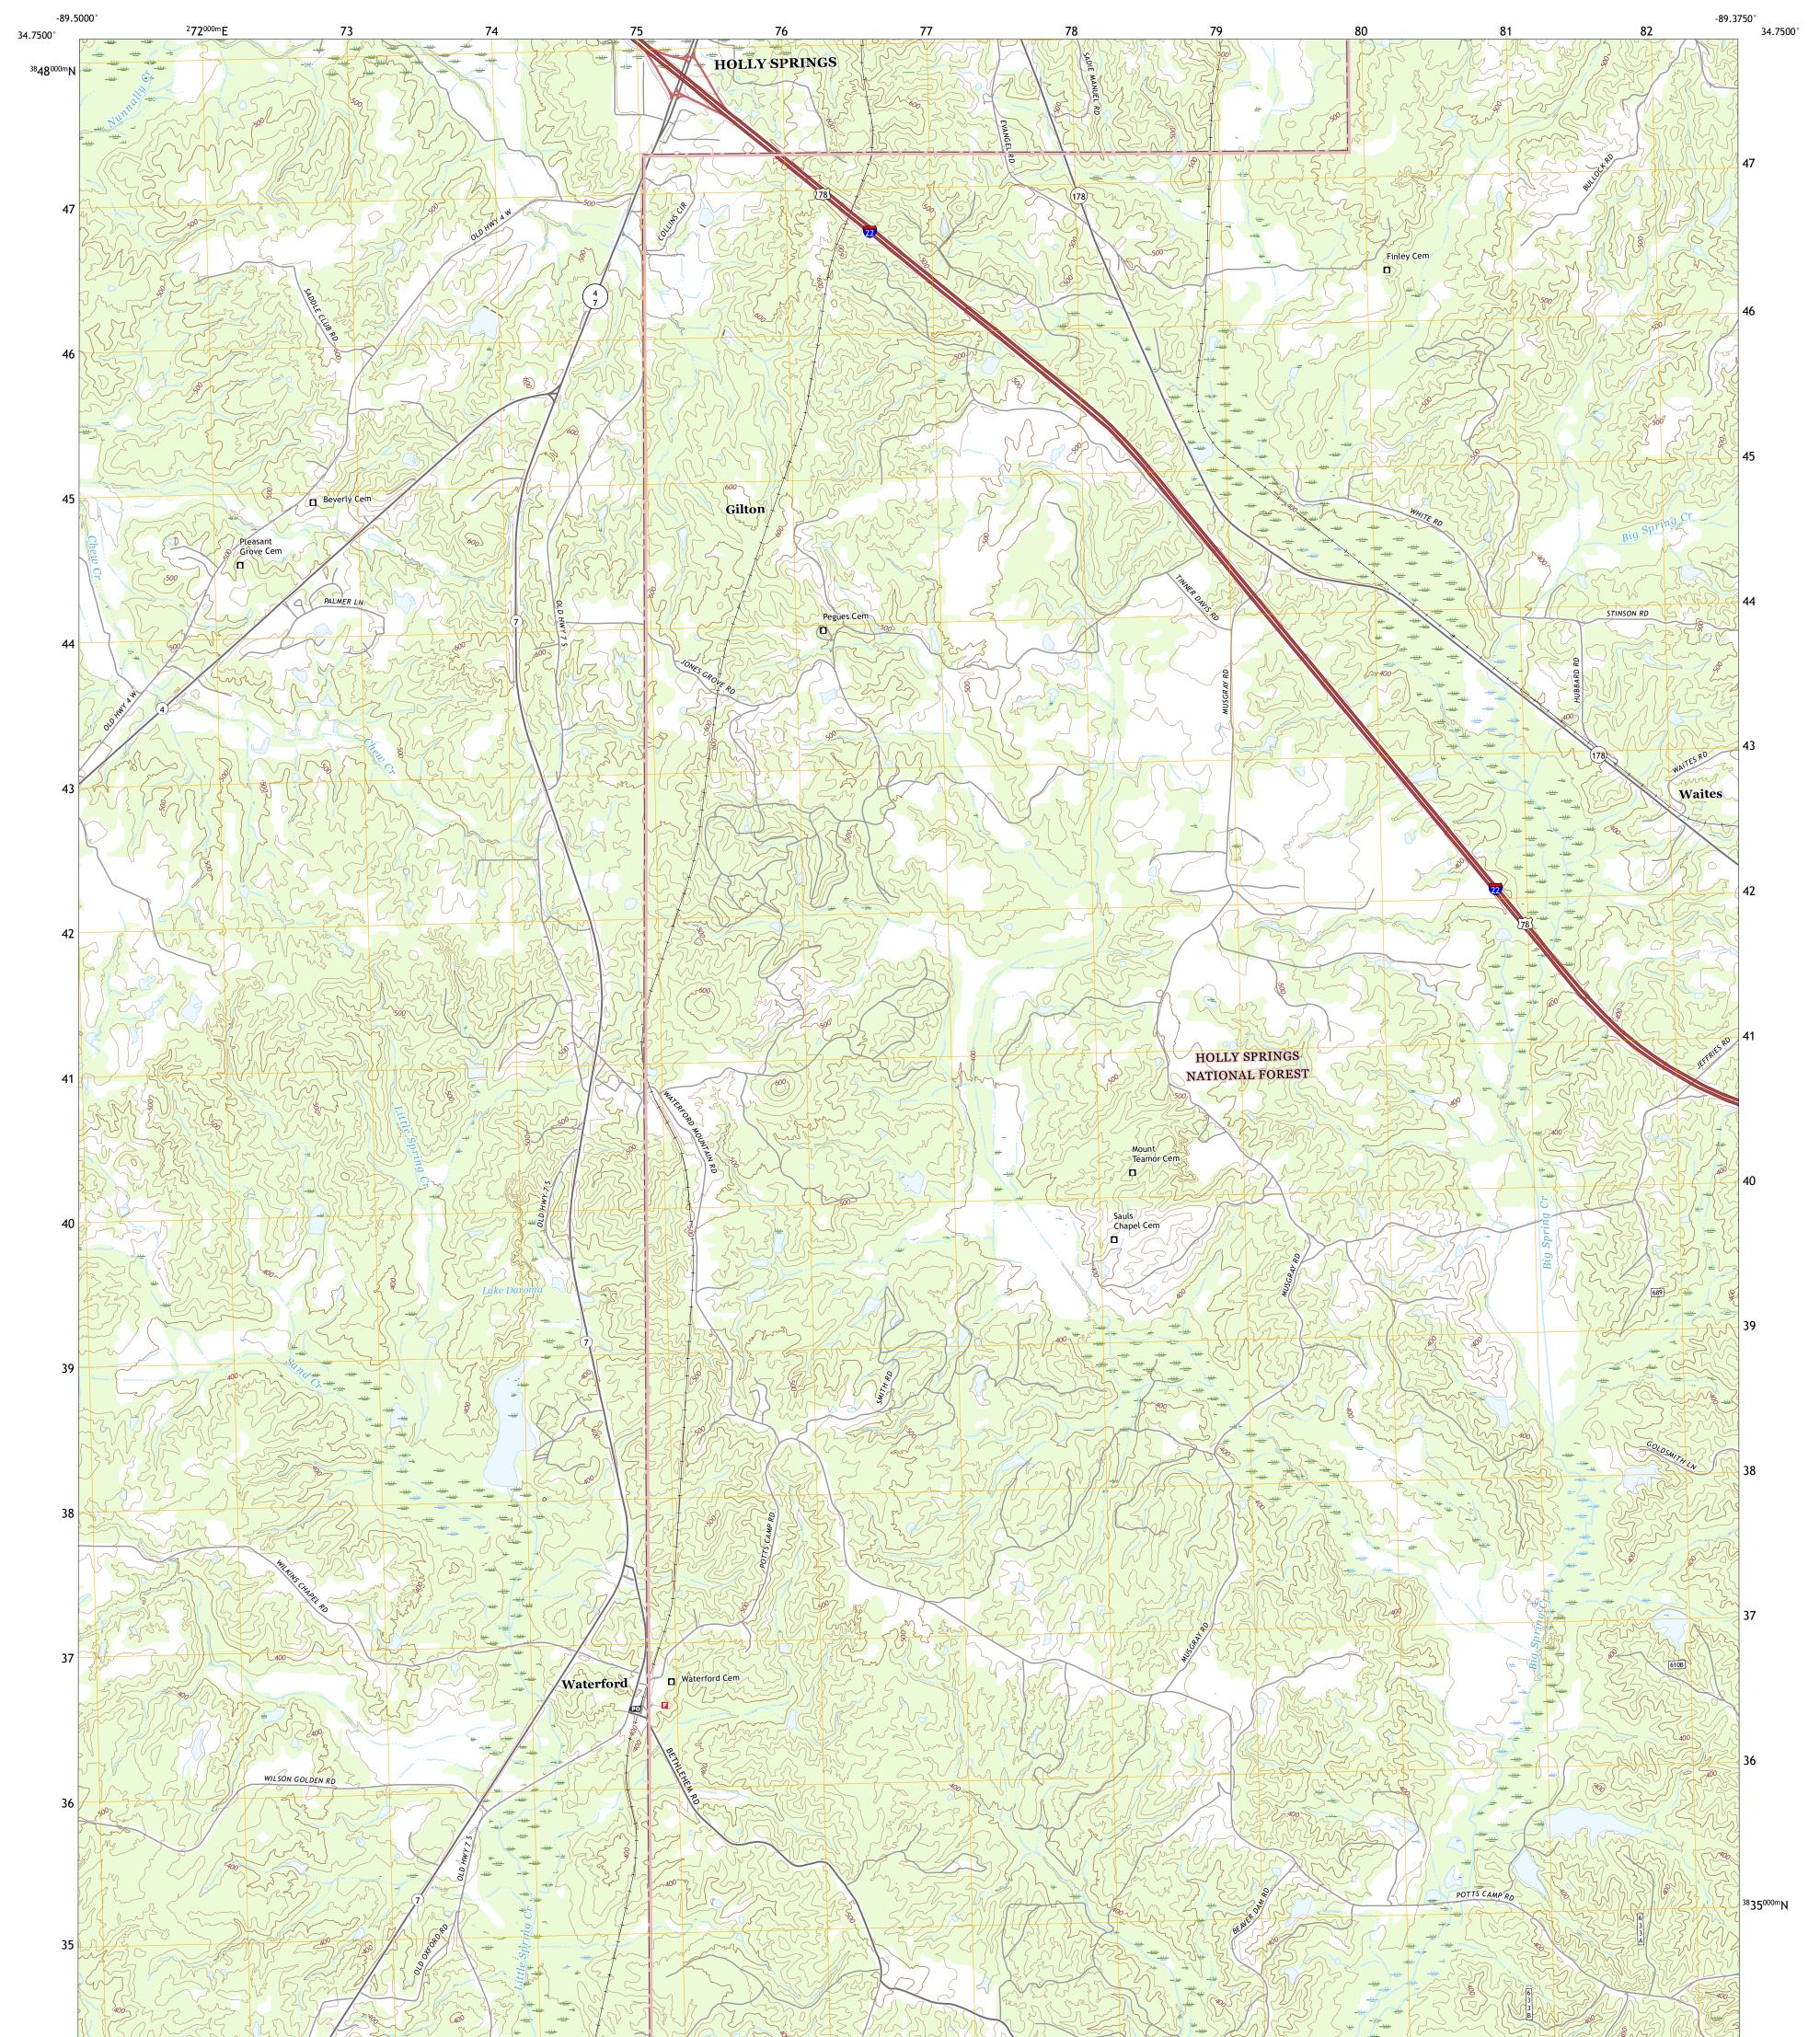

PORTST STRUCT

WATERFORD QUADRANGLE MISSISSIPPI - MARSHALL COUNTY 7.5-MINUTE SERIES

Produced by the United States Geological Survey North American Datum of 1983 (NAD83) World Geodetic System of 1984 (WGS84). Projection and 1 000-meter grid:Universal Transverse Mercator, Zone 16S This map is not a legal document. Boundaries may be generalized for this map scale. Private lands within government reservations may not be shown. Obtain permission before entering private lands.