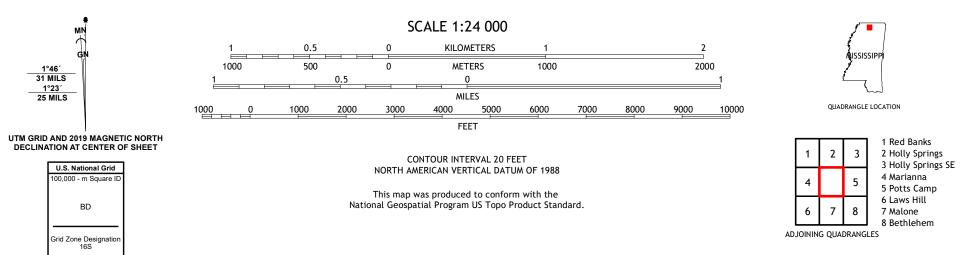

PORTST STRUCT

WATERFORD QUADRANGLE MISSISSIPPI - MARSHALL COUNTY 7.5-MINUTE SERIES

Produced by the United States Geological Survey North American Datum of 1983 (NAD83) World Geodetic System of 1984 (WGS84). Projection and 1 000-meter grid:Universal Transverse Mercator, Zone 16S This map is not a legal document. Boundaries may be generalized for this map scale. Private lands within government reservations may not be shown. Obtain permission before entering private lands.