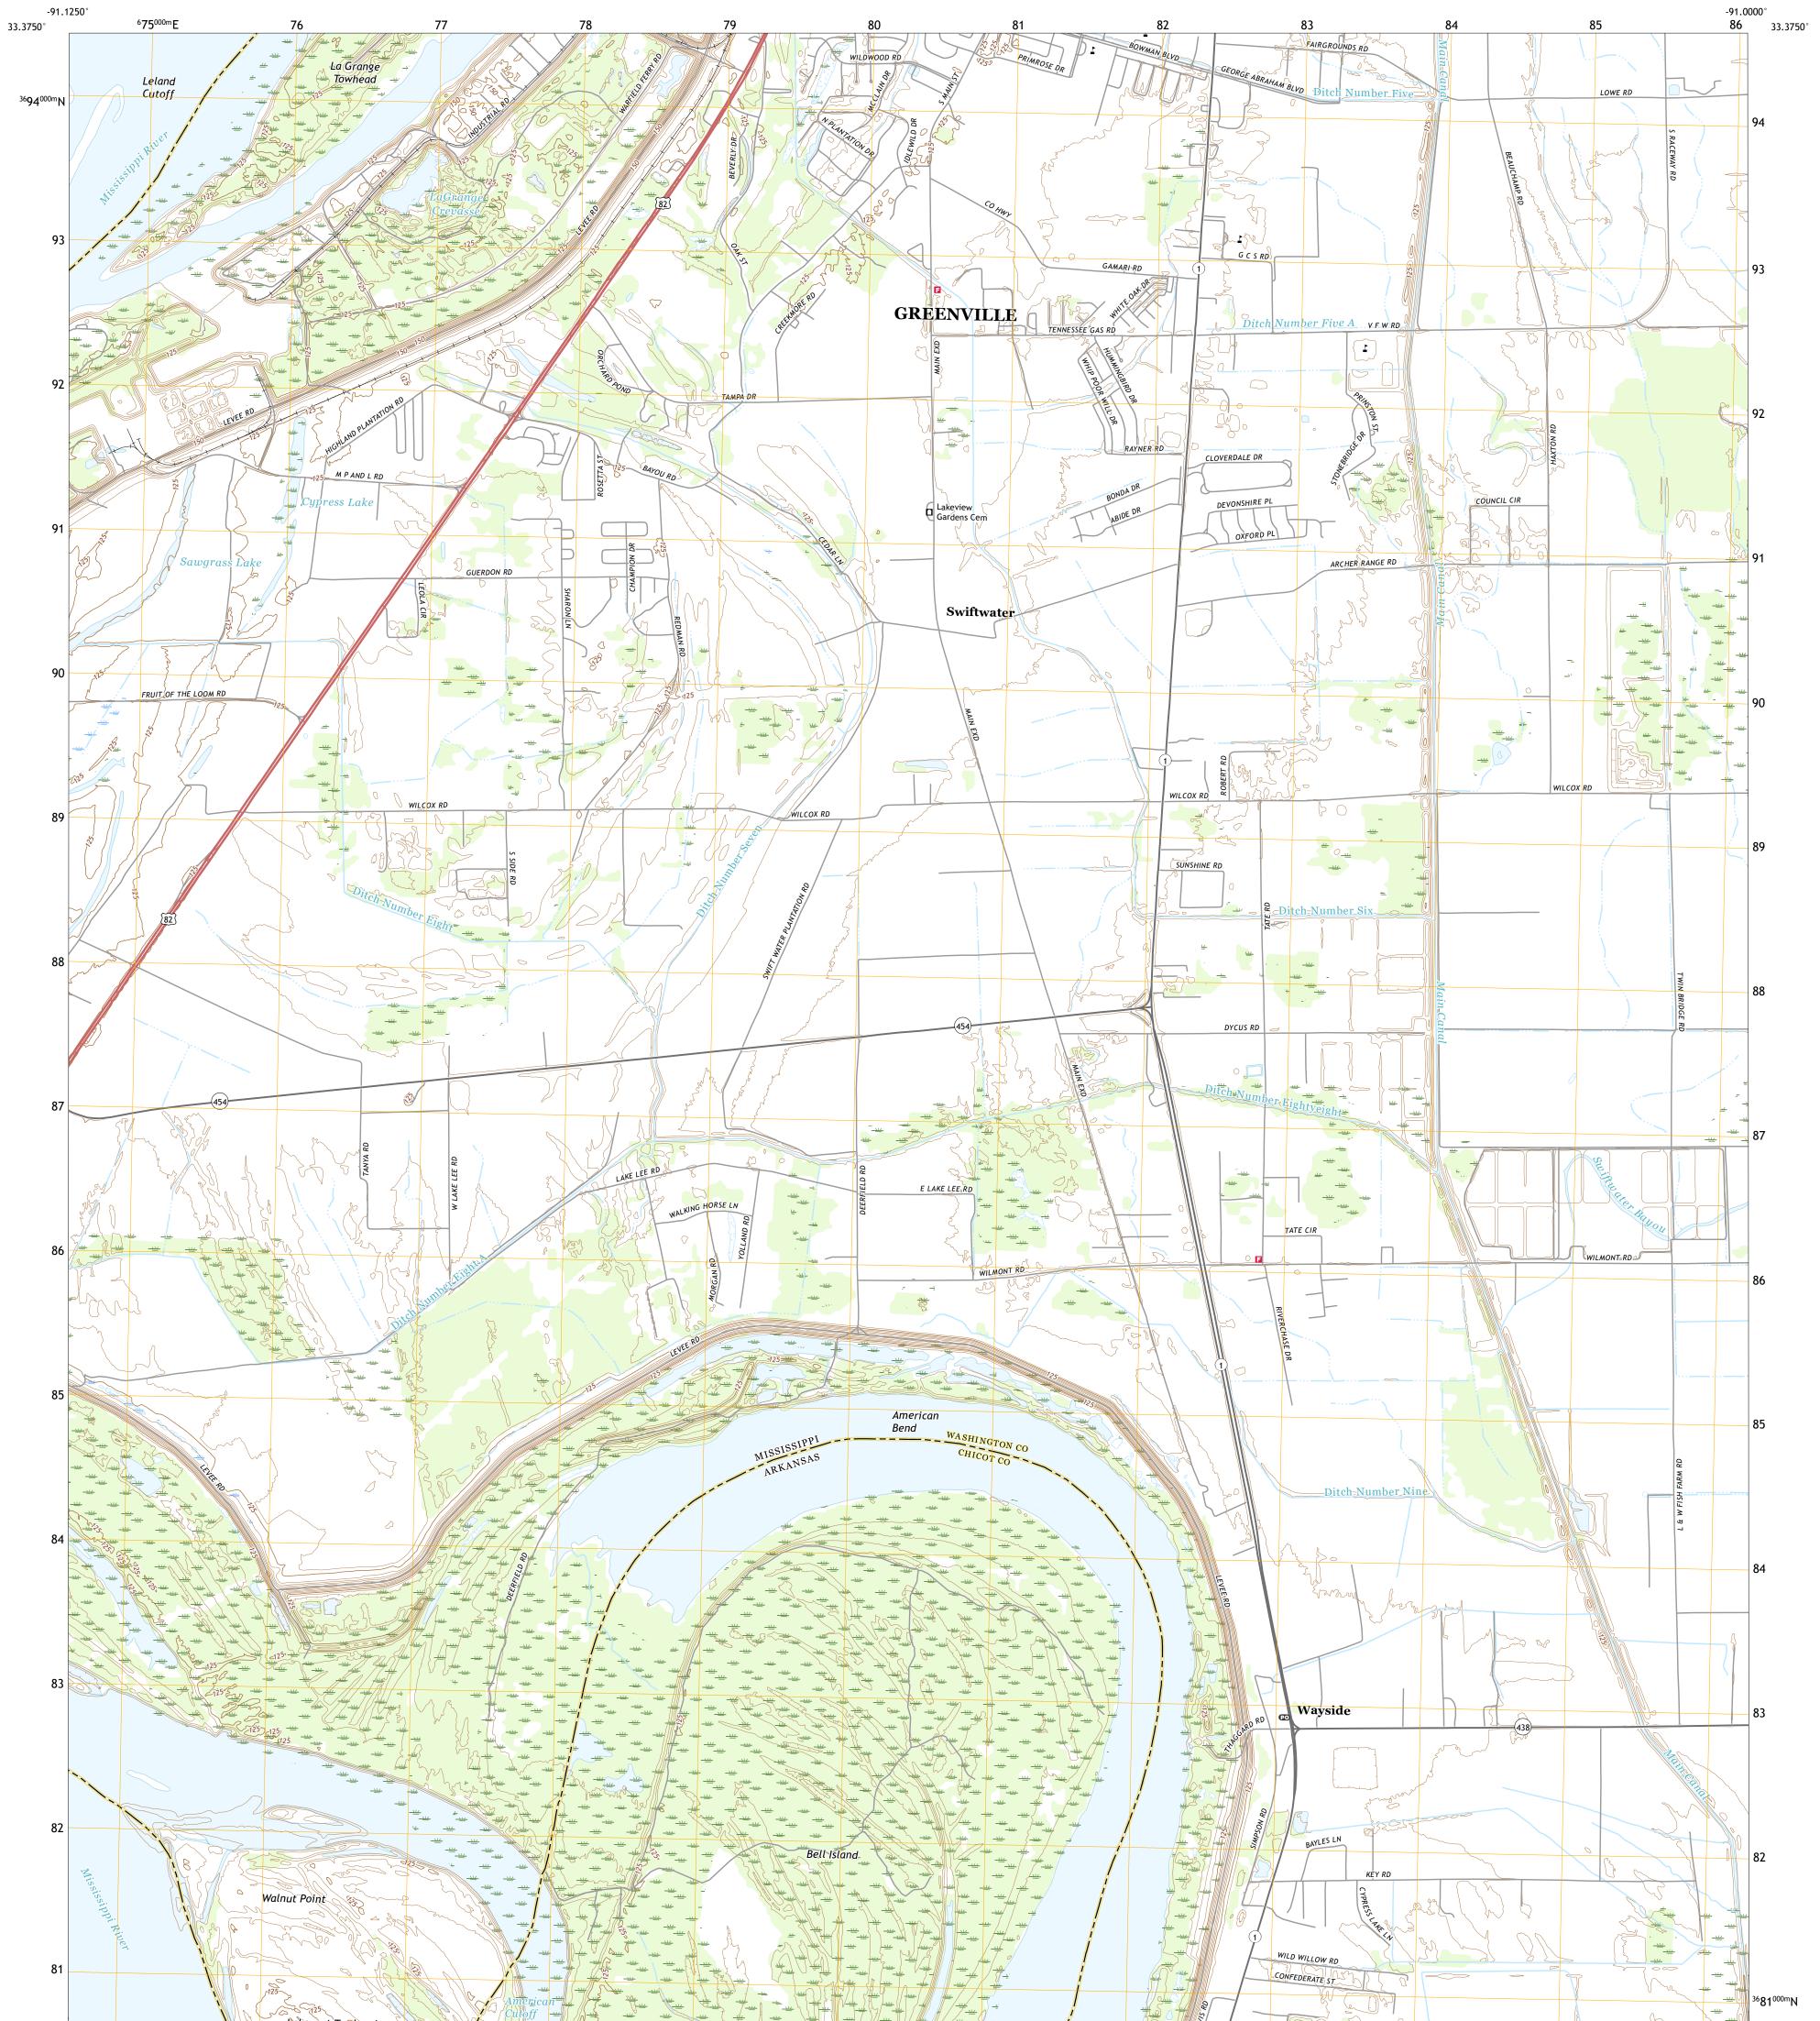

## U.S. DEPARTMENT OF THE INTERIOR U.S. GEOLOGICAL SURVEY

WAYSIDE QUADRANGLE MISSISSIPPI - ARKANSAS 7.5-MINUTE SERIES

Produced by the United States Geological Survey North American Datum of 1983 (NAD83) World Geodetic System of 1984 (WGS84). Projection and 1 000-meter grid:Universal Transverse Mercator, Zone 15S This map is not a legal document. Boundaries may be generalized for this map scale. Private lands within government reservations may not be shown. Obtain permission before entering private lands.

Imagery.... Roads..... Names..... .....NAIP, September 2019 - December 2020 ....U.S. Census Bureau, 2016 - 2017 .....GNIS, 1980 - 2020 

 National
 Hydrography
 Dataset, 2004
 2019

 Contours
 National
 Elevation
 Dataset, 2013
 2018

 Boundaries
 Multiple
 sources; see
 metadata
 file
 2018
 2019

 Public
 Land
 Survey
 System
 Bundaries
 BLM, 2017
 2018

Public Land Survey System.... Wetlands......FWS National Wetlands 1974 Inventory

## NSN. 7643016375540 NGA REF NO. US GS X 24 K 4 7860

\_\_\_\_

State Route