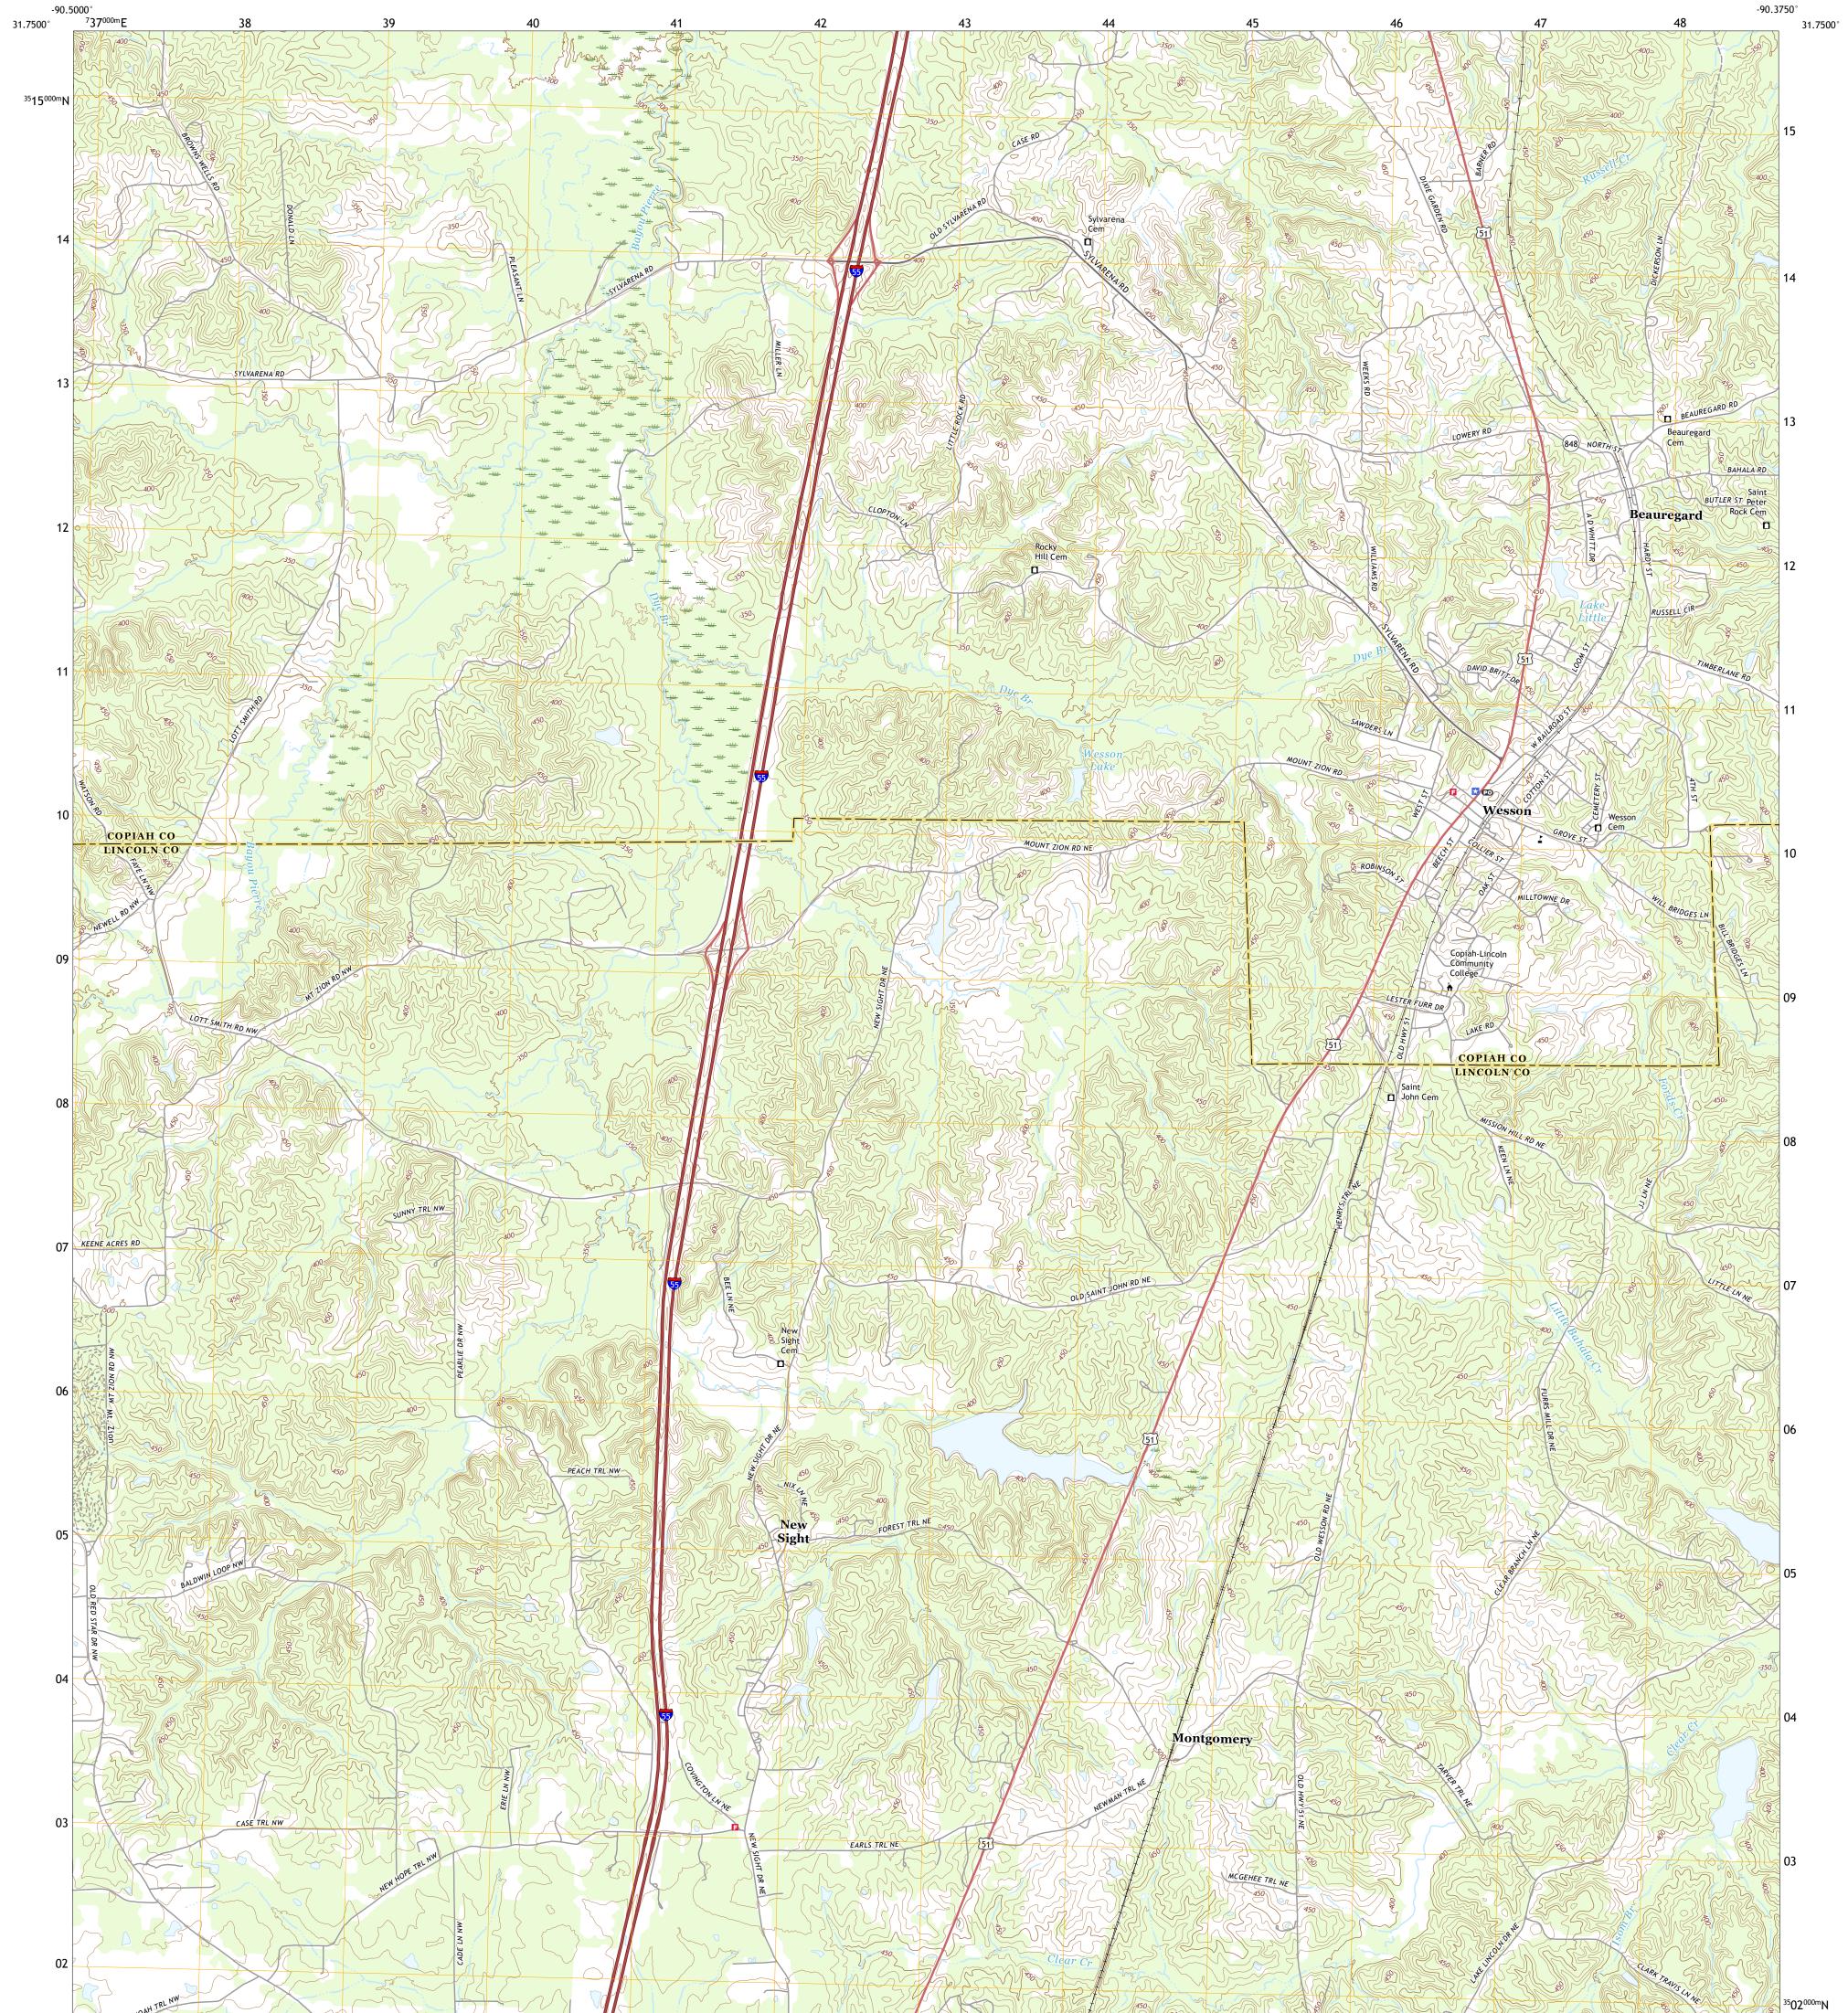

## U.S. DEPARTMENT OF THE INTERIOR U.S. GEOLOGICAL SURVEY

WESSON QUADRANGLE MISSISSIPPI 7.5-MINUTE SERIES

Produced by the United States Geological Survey North American Datum of 1983 (NAD83) World Geodetic System of 1984 (WGS84). Projection and 1 000-meter grid:Universal Transverse Mercator, Zone 15R This map is not a legal document. Boundaries may be generalized for this map scale. Private lands within government reservations may not be shown. Obtain permission before entering private lands.

Imagery......NAIP, August 2016 - October 2016 Roads......U.S. Census Bureau, 2017 Names......GNIS, 1980 - 2017 Hydrography......GNIS, 1980 - 2017 Contours.....National Hydrography Dataset, 2004 - 2017 Contours.....National Elevation Dataset, 2017 Boundaries.....Multiple sources; see metadata file 2014 - 2016 Public Land Survey System......BLM, 2017 Wetlands......FWS National Wetlands Inventory 1973 - 1974