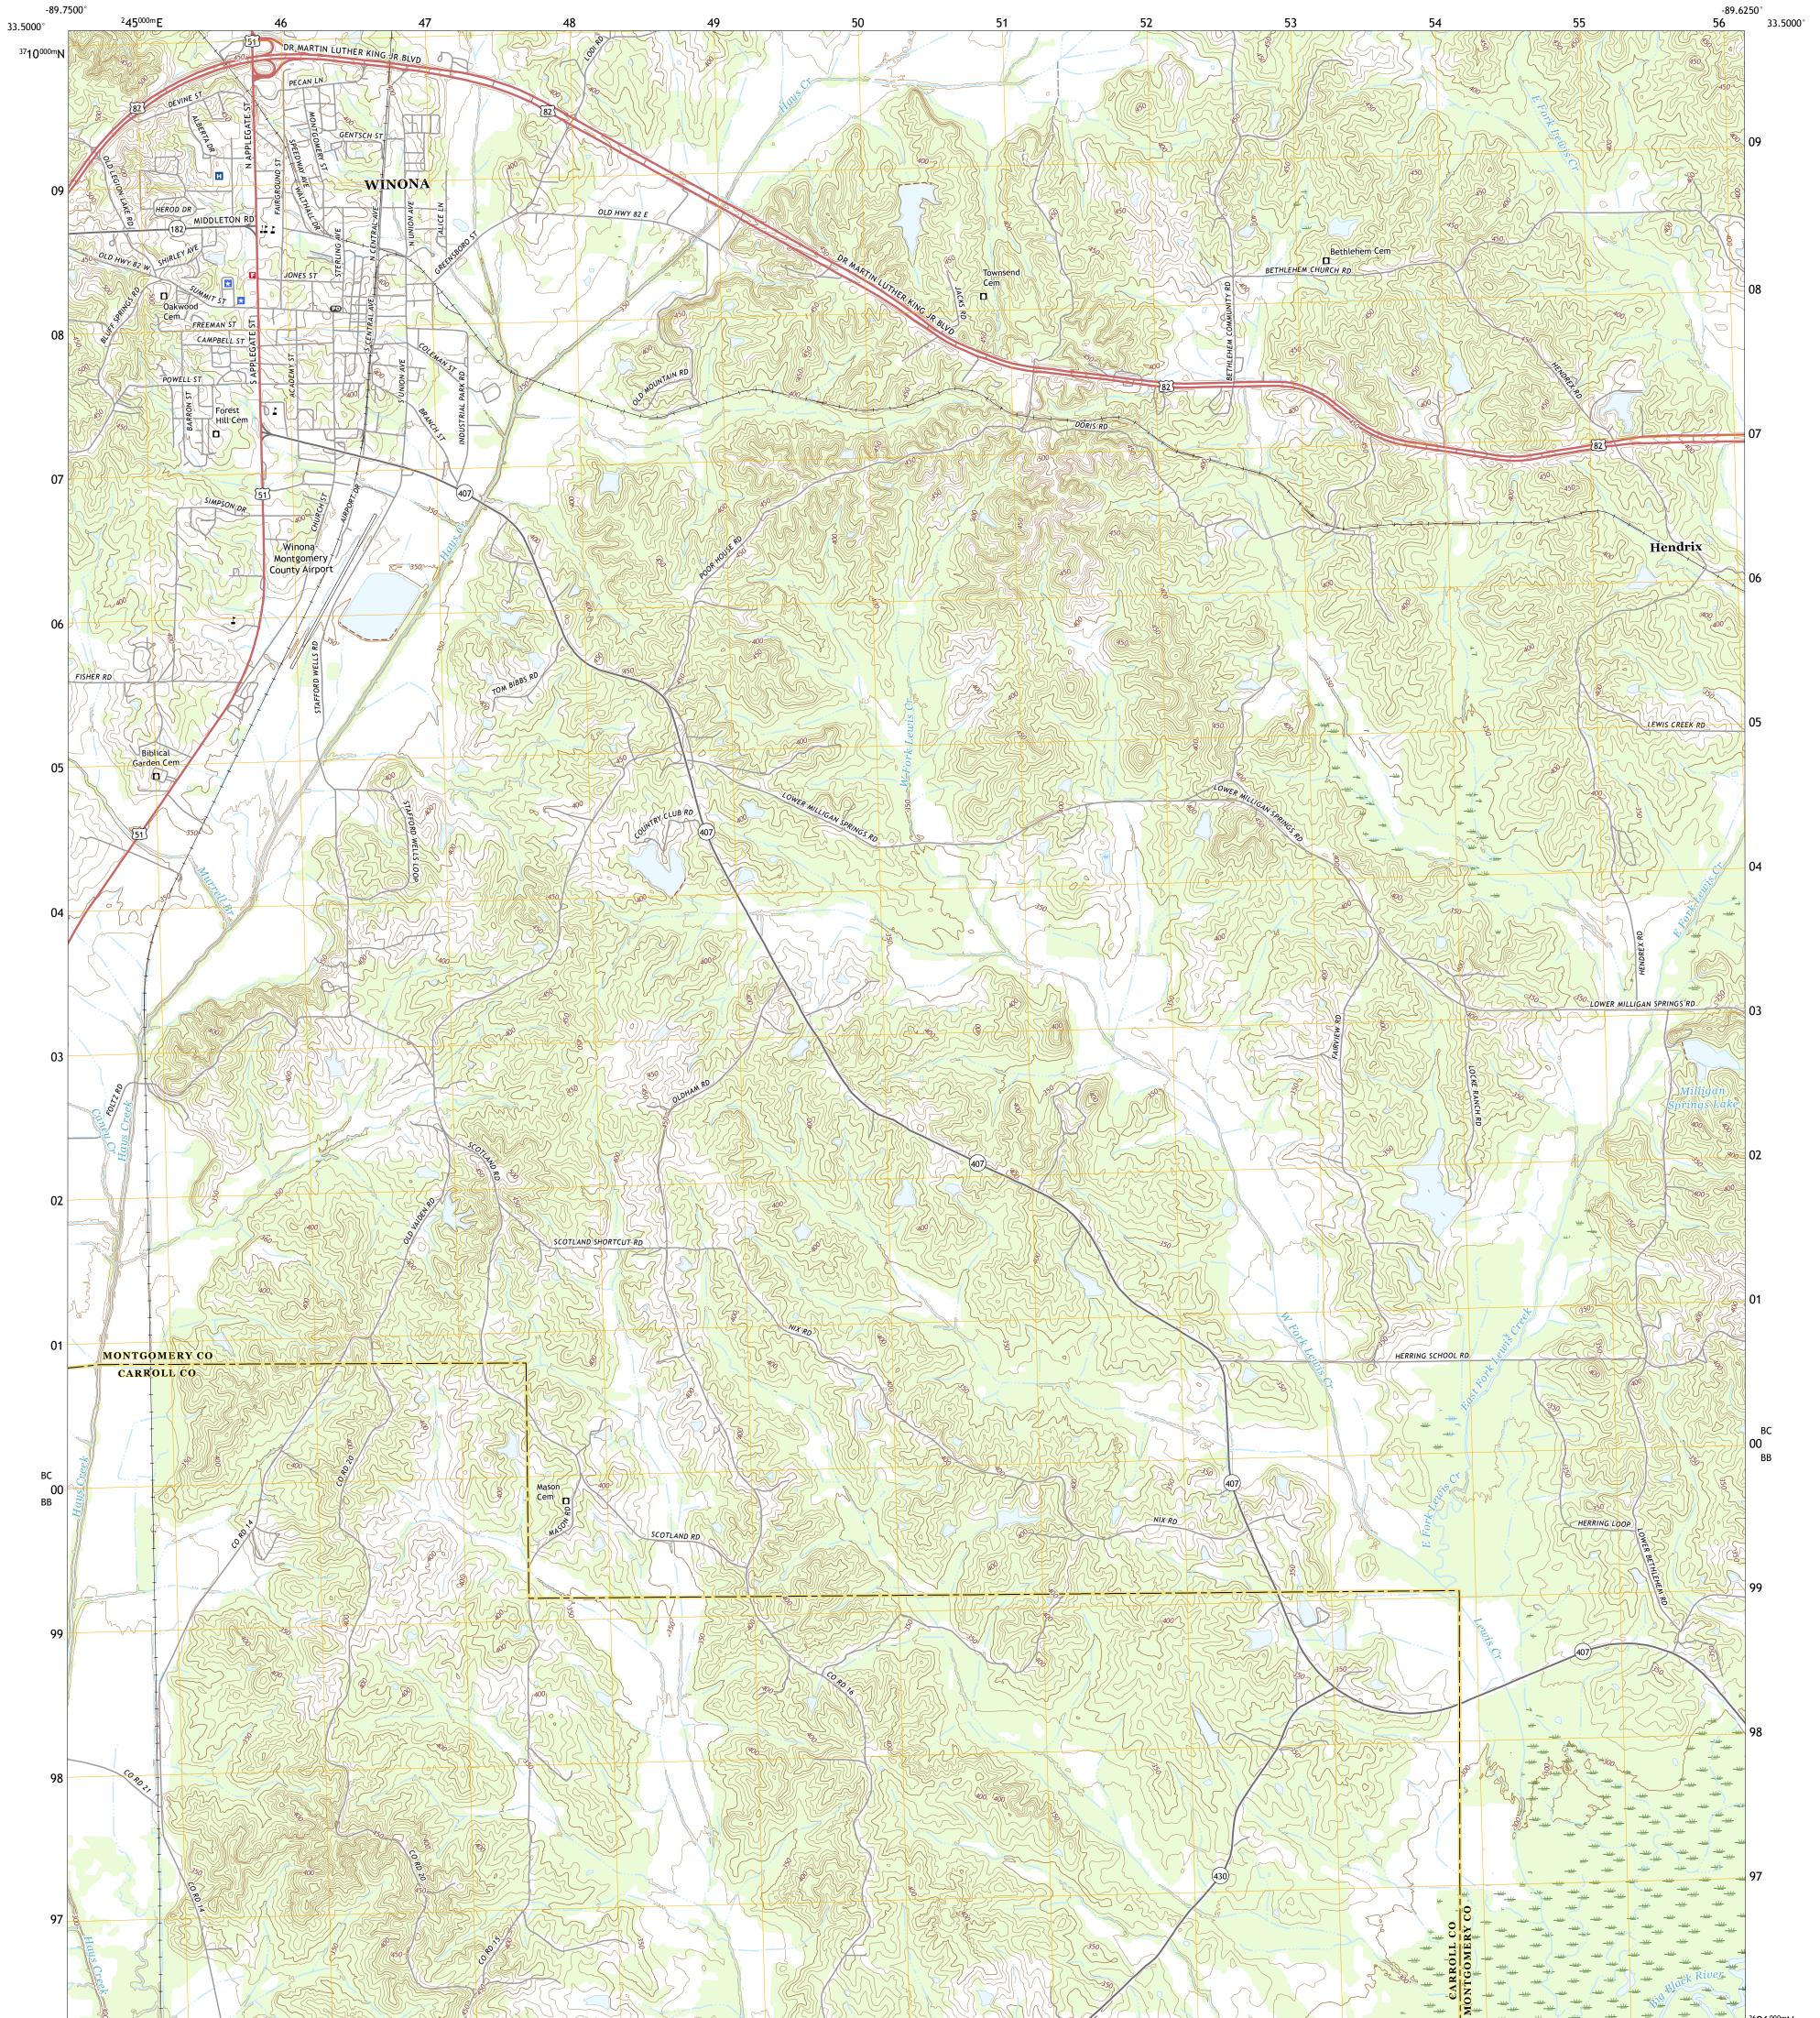

## U.S. DEPARTMENT OF THE INTERIOR U.S. GEOLOGICAL SURVEY

WINONA QUADRANGLE MISSISSIPPI 7.5-MINUTE SERIES

Produced by the United States Geological Survey North American Datum of 1983 (NAD83) World Geodetic System of 1984 (WGS84). Projection and 1 000-meter grid:Universal Transverse Mercator, Zone 16S This map is not a legal document. Boundaries may be generalized for this map scale. Private lands within government reservations may not be shown. Obtain permission before entering private lands.

Imagery......NAIP, August 2016 - October 2016 Roads.....U.S. Census Bureau, 2017 Names......GNIS, 1980 - 2016 Hydrography.....National Hydrography Dataset, 2004 - 2018 Contours.....National Elevation Dataset, 2015 Boundaries.....Multiple sources; see metadata file 2014 - 2016 Public Land Survey System.....BLM, 2017 Wetlands.....FWS National Wetlands Inventory 1980 - 1981

## NSN. 7 6 4 3 0 1 6 3 7 5 5 6 1 NGA REF NO. US GS X 2 4 K 4 9 5 1 3