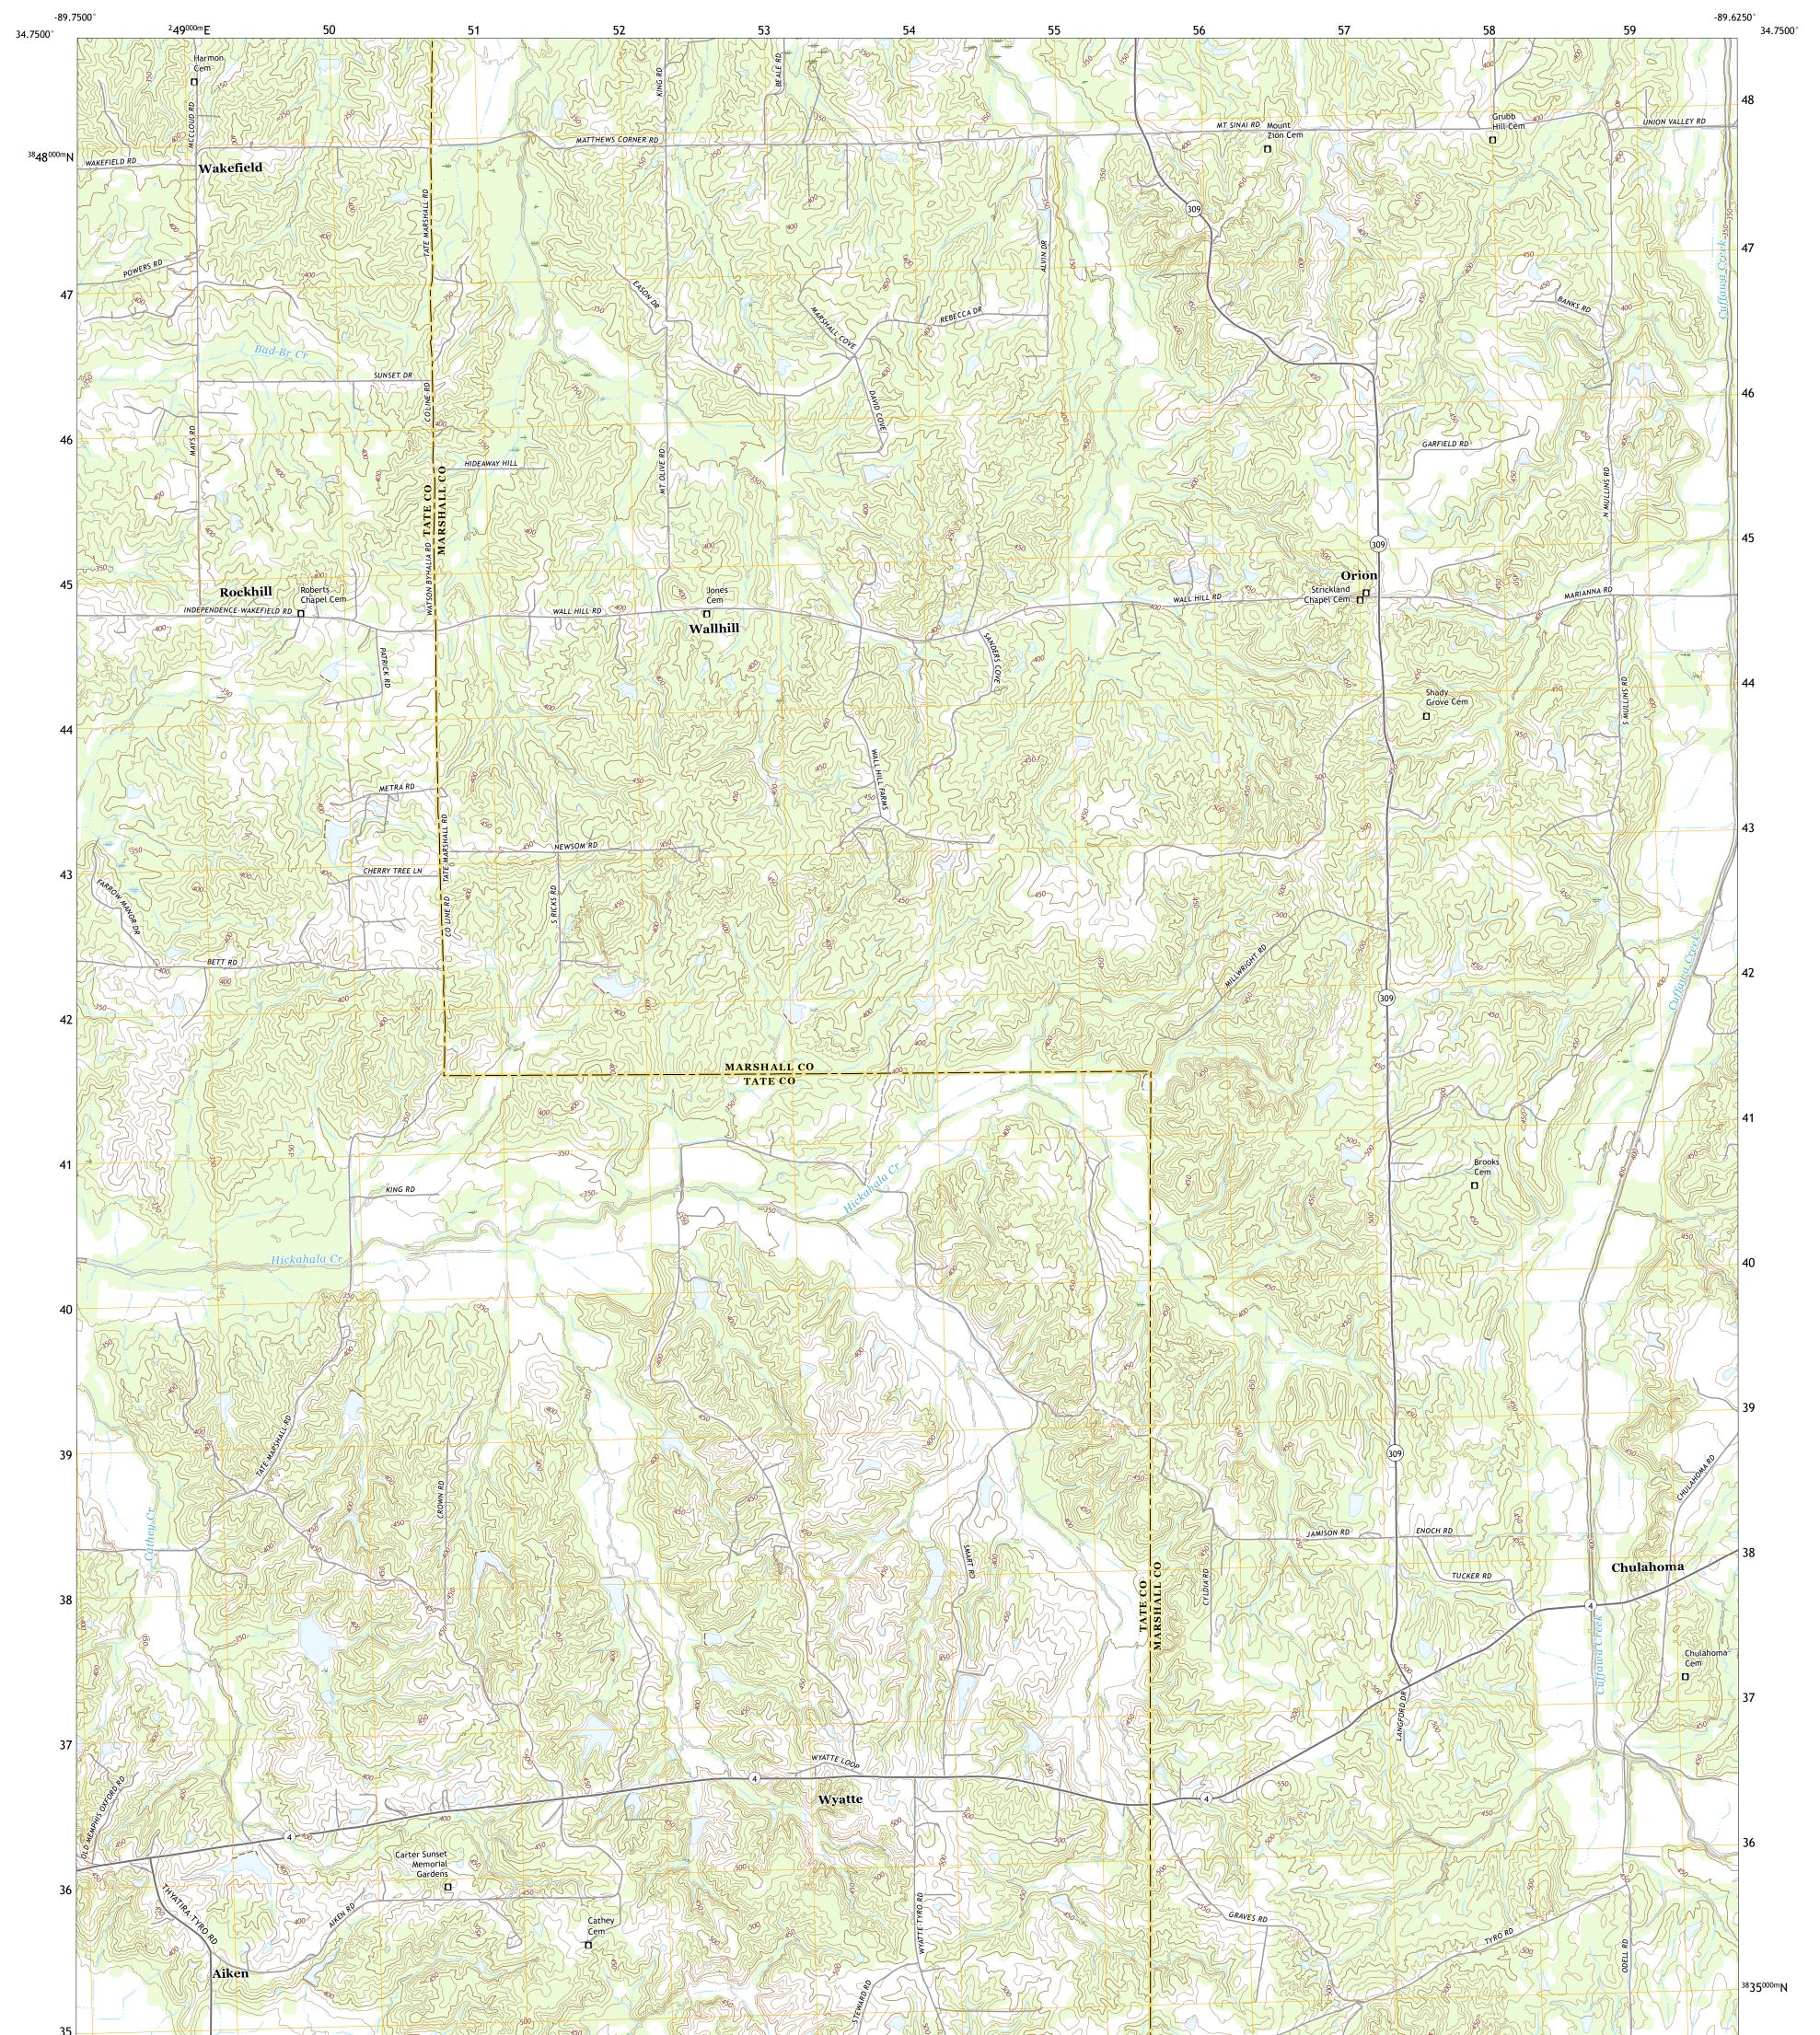

WYATTE QUADRANGLE MISSISSIPPI 7.5-MINUTE SERIES

Produced by the United States Geological Survey North American Datum of 1983 (NAD83) World Geodetic System of 1984 (WGS84). Projection and 1 000-meter grid:Universal Transverse Mercator, Zone 16S This map is not a legal document. Boundaries may be generalized for this map scale. Private lands within government reservations may not be shown. Obtain permission before entering private lands.

Imagery......NAIP, June 2016 - July 2016 Roads......ONS, 1980 - 2016 Names......GNIS, 1980 - 2016 Hydrography......GNIS, 1980 - 2016 Contours.....National Hydrography Dataset, 2004 - 2017 Contours.....National Elevation Dataset, 2013 Boundaries.....Multiple sources; see metadata file 2014 - 2016 Public Land Survey System......BLM, 2017 Wetlands......BLM, 2017