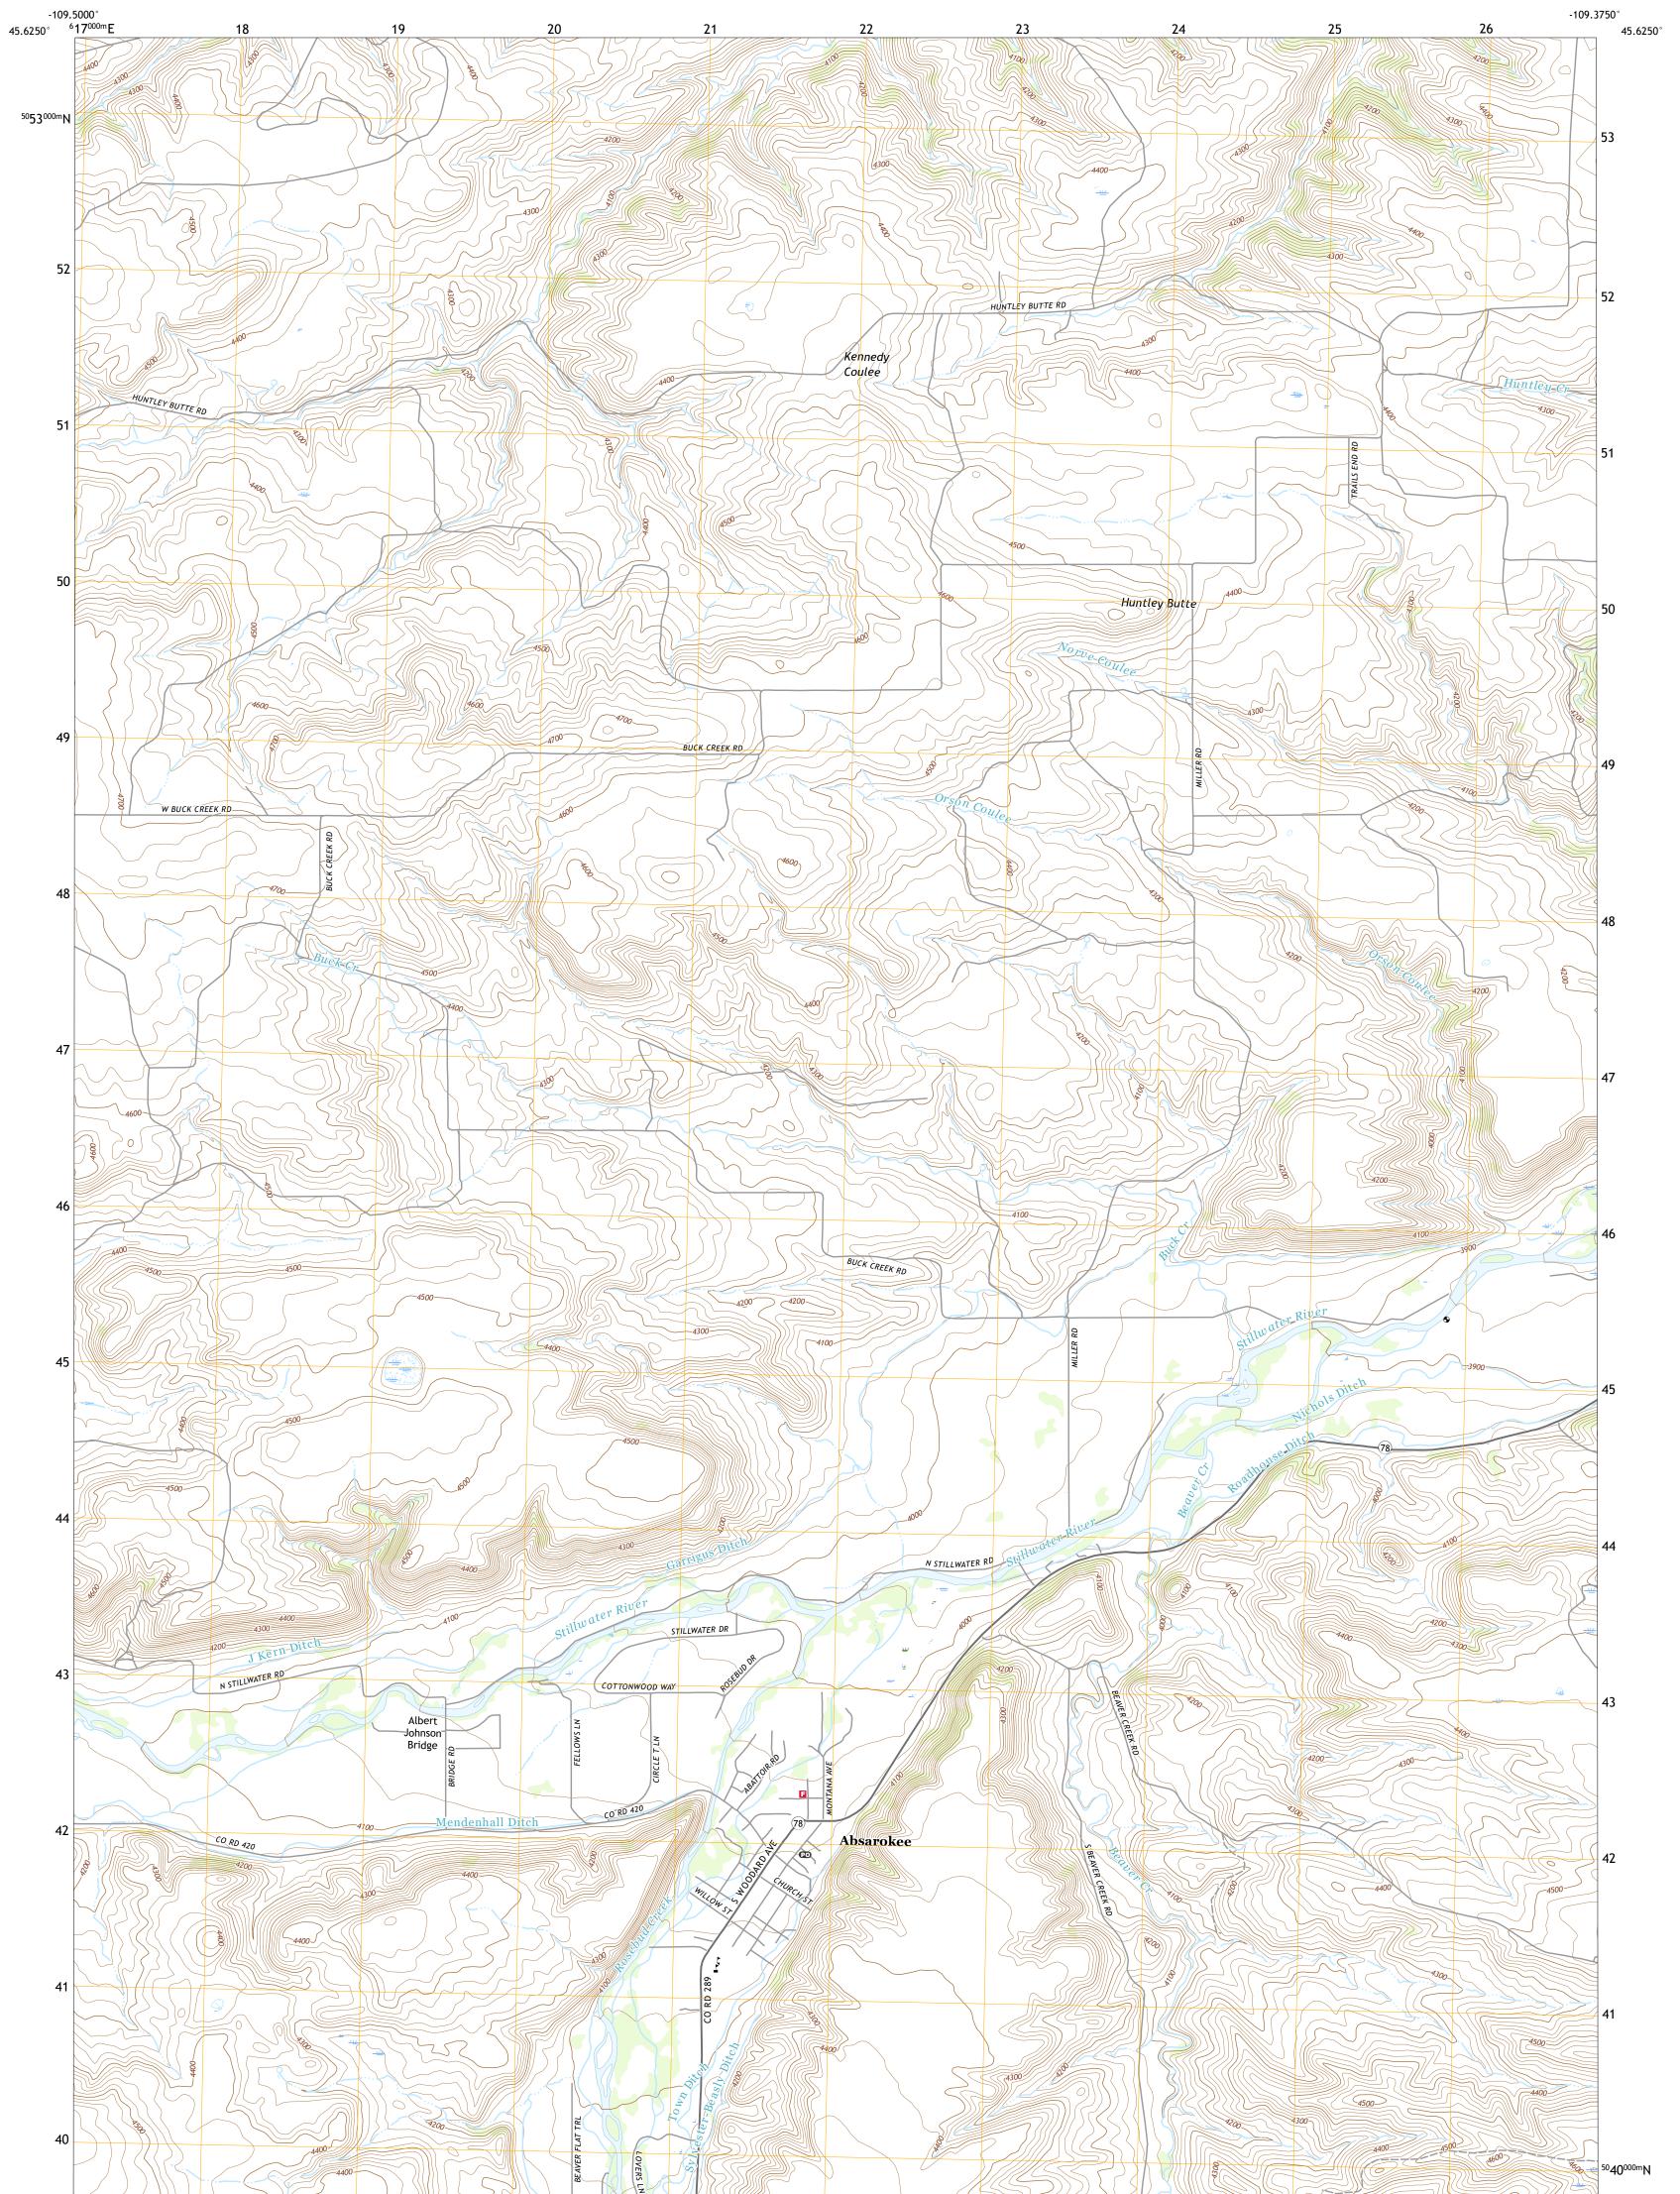

U.S. GEOLOGICAL SURVEY

The National Map US Topo

ABSAROKEE QUADRANGLE MONTANA - STILLWATER COUNTY 7.5-MINUTE SERIES

Produced by the United States Geological Survey North American Datum of 1983 (NAD83) World Geodetic System of 1984 (WGS84). Projection and 1 000-meter grid:Universal Transverse Mercator, Zone 12T This map is not a legal document. Boundaries may be generalized for this map scale. Private lands within government reservations may not be shown. Obtain permission before entering private lands.

 Imagery......NAIP, July 2015 - November 2015

 Roads......NAIP, July 2015 - November 2015

 Roads......Naional Bureau, 2016

 Names......GNIS, 1980 - 2019

 Hydrography......National Hydrography Dataset, 2002

 Contours.....National Elevation Dataset, 2001 - 2006

 Boundaries.....Multiple sources; see metadata file 2018 - 2019

 Public Land Survey System......BLM, 2018

 Wetlands......FWS National Wetlands Inventory 2005 - 2013