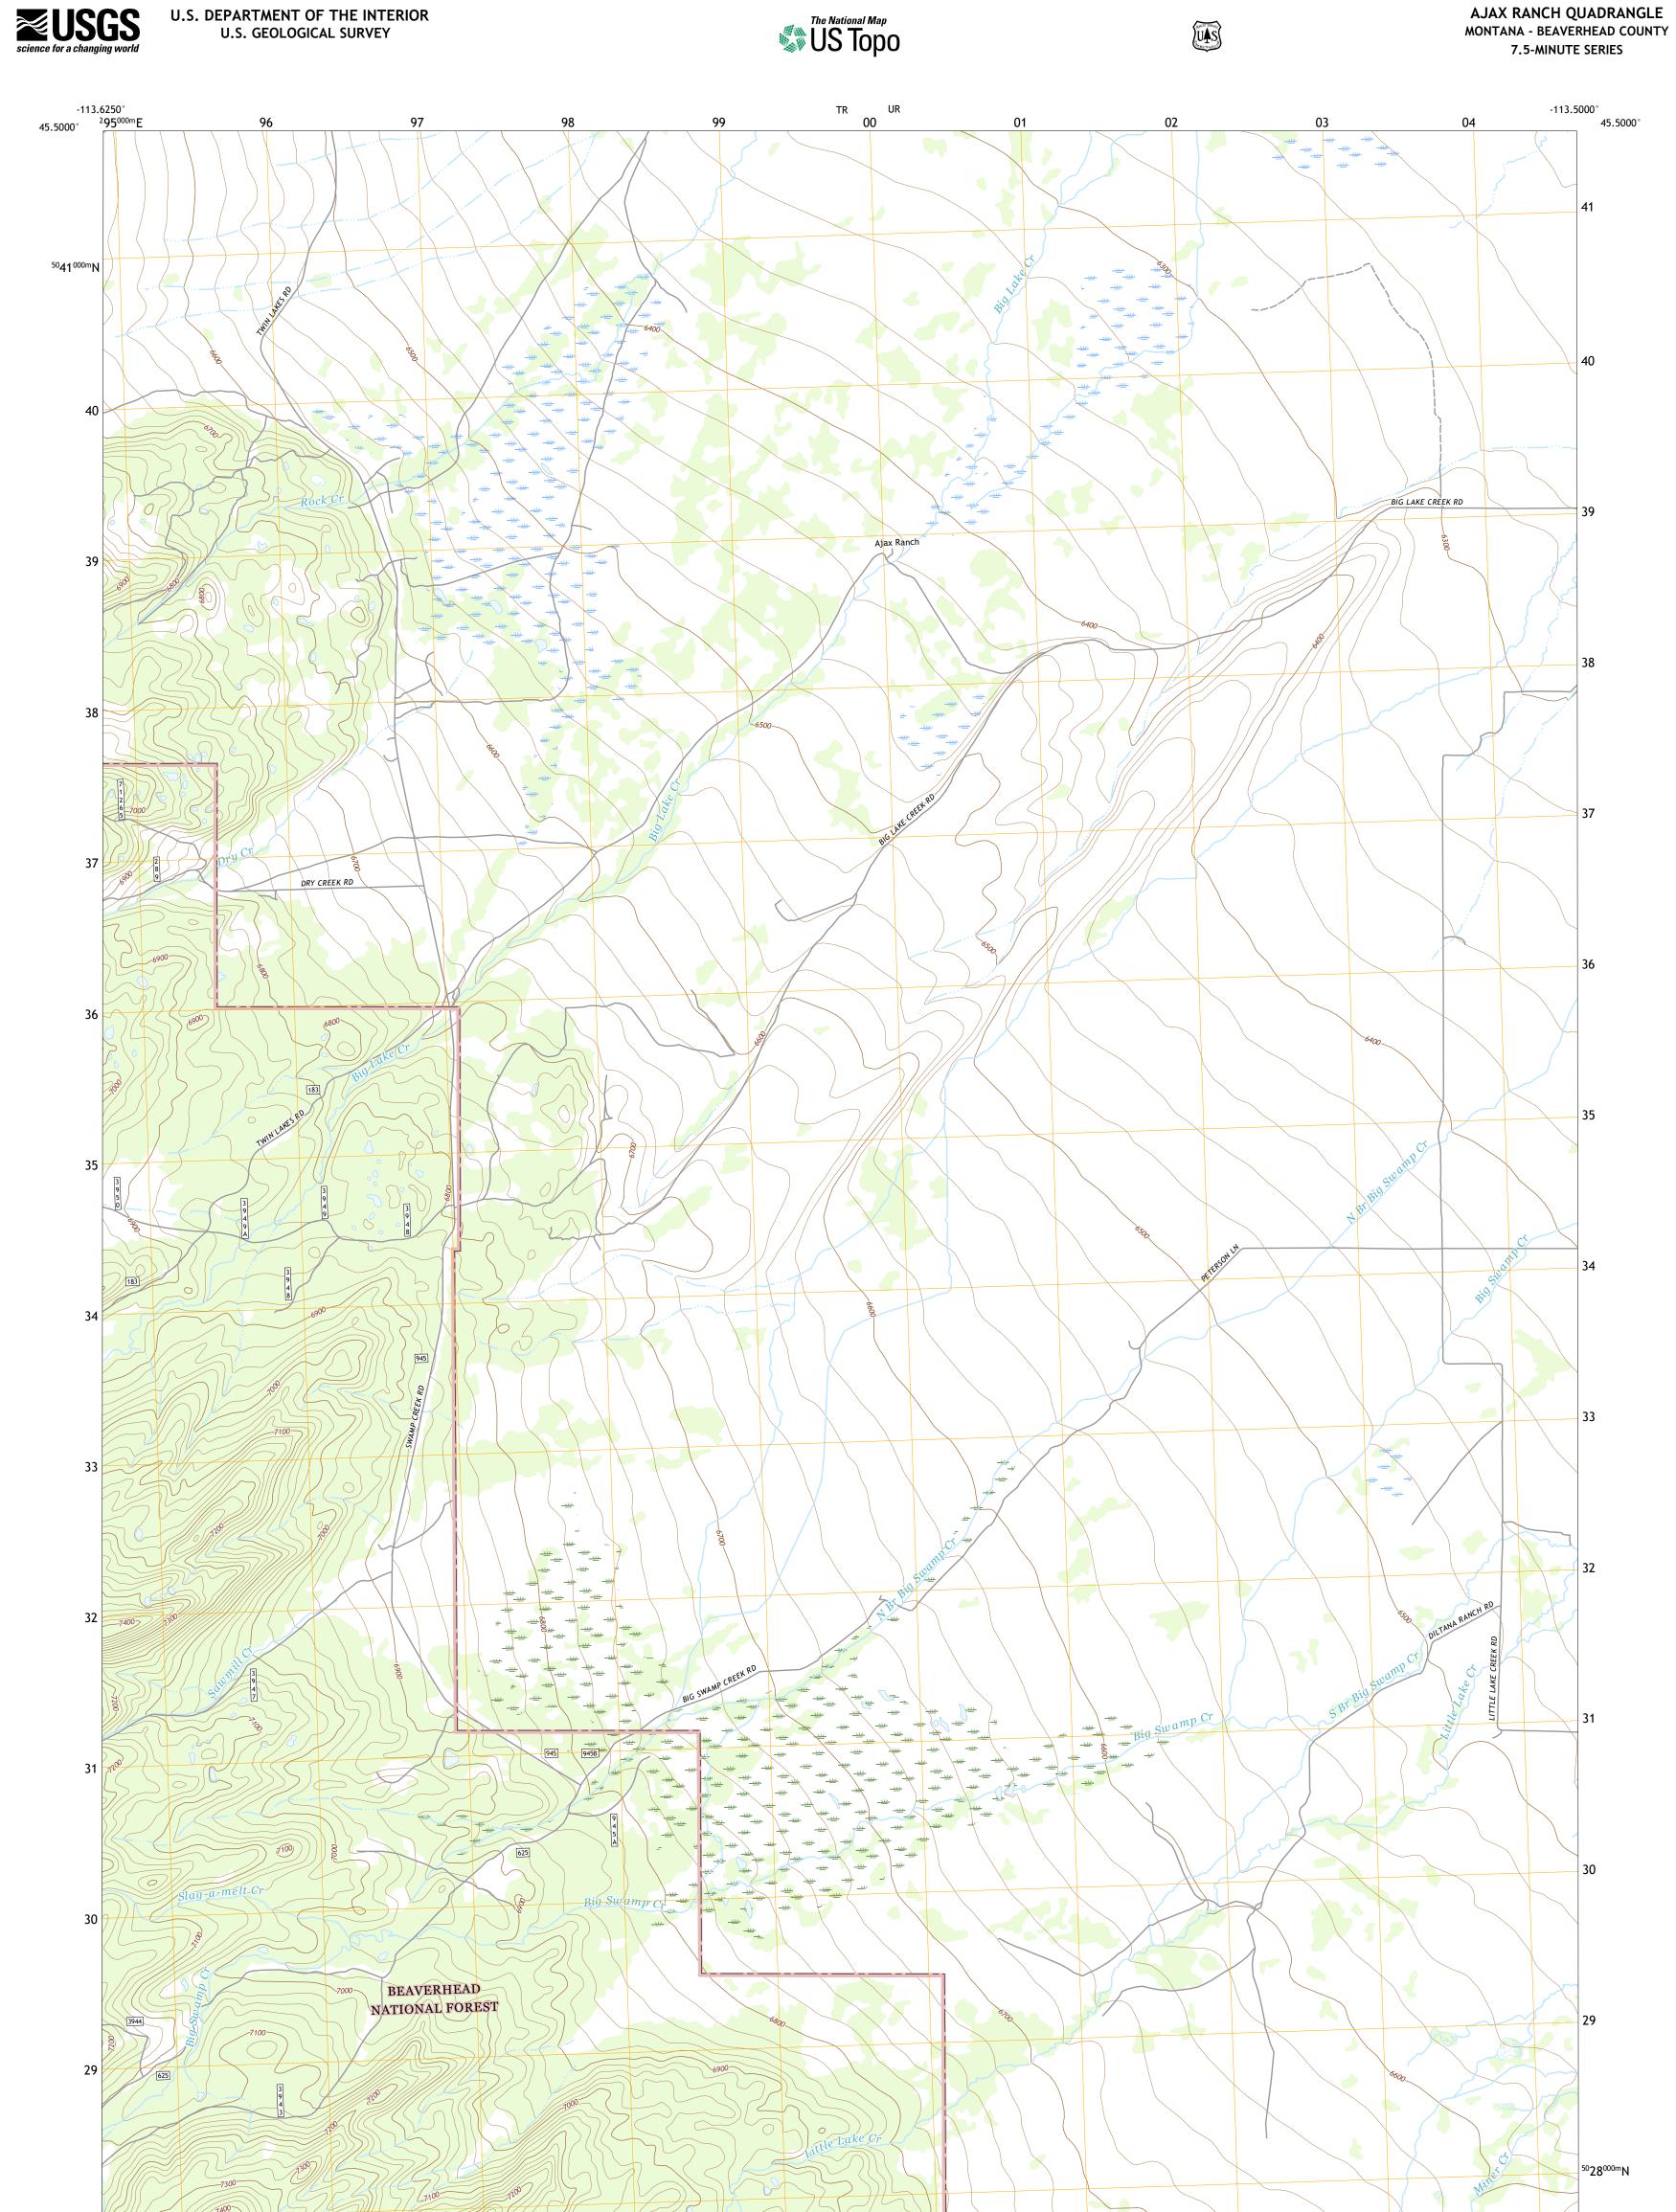

Produced by the United States Geological Survey North American Datum of 1983 (NAD83) World Geodetic System of 1984 (WGS84). Projection and 1 000-meter grid:Universal Transverse Mercator, Zone 12T This map is not a legal document. Boundaries may be generalized for this map scale. Private lands within government reservations may not be shown. Obtain permission before entering private lands.