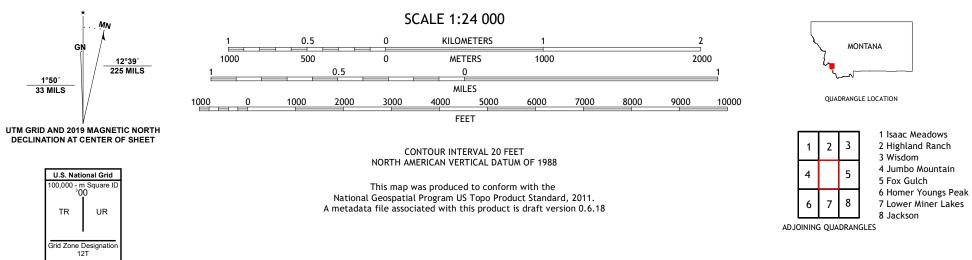

Produced by the United States Geological Survey North American Datum of 1983 (NAD83) World Geodetic System of 1984 (WGS84). Projection and 1 000-meter grid:Universal Transverse Mercator, Zone 12T This map is not a legal document. Boundaries may be generalized for this map scale. Private lands within government reservations may not be shown. Obtain permission before entering private lands.