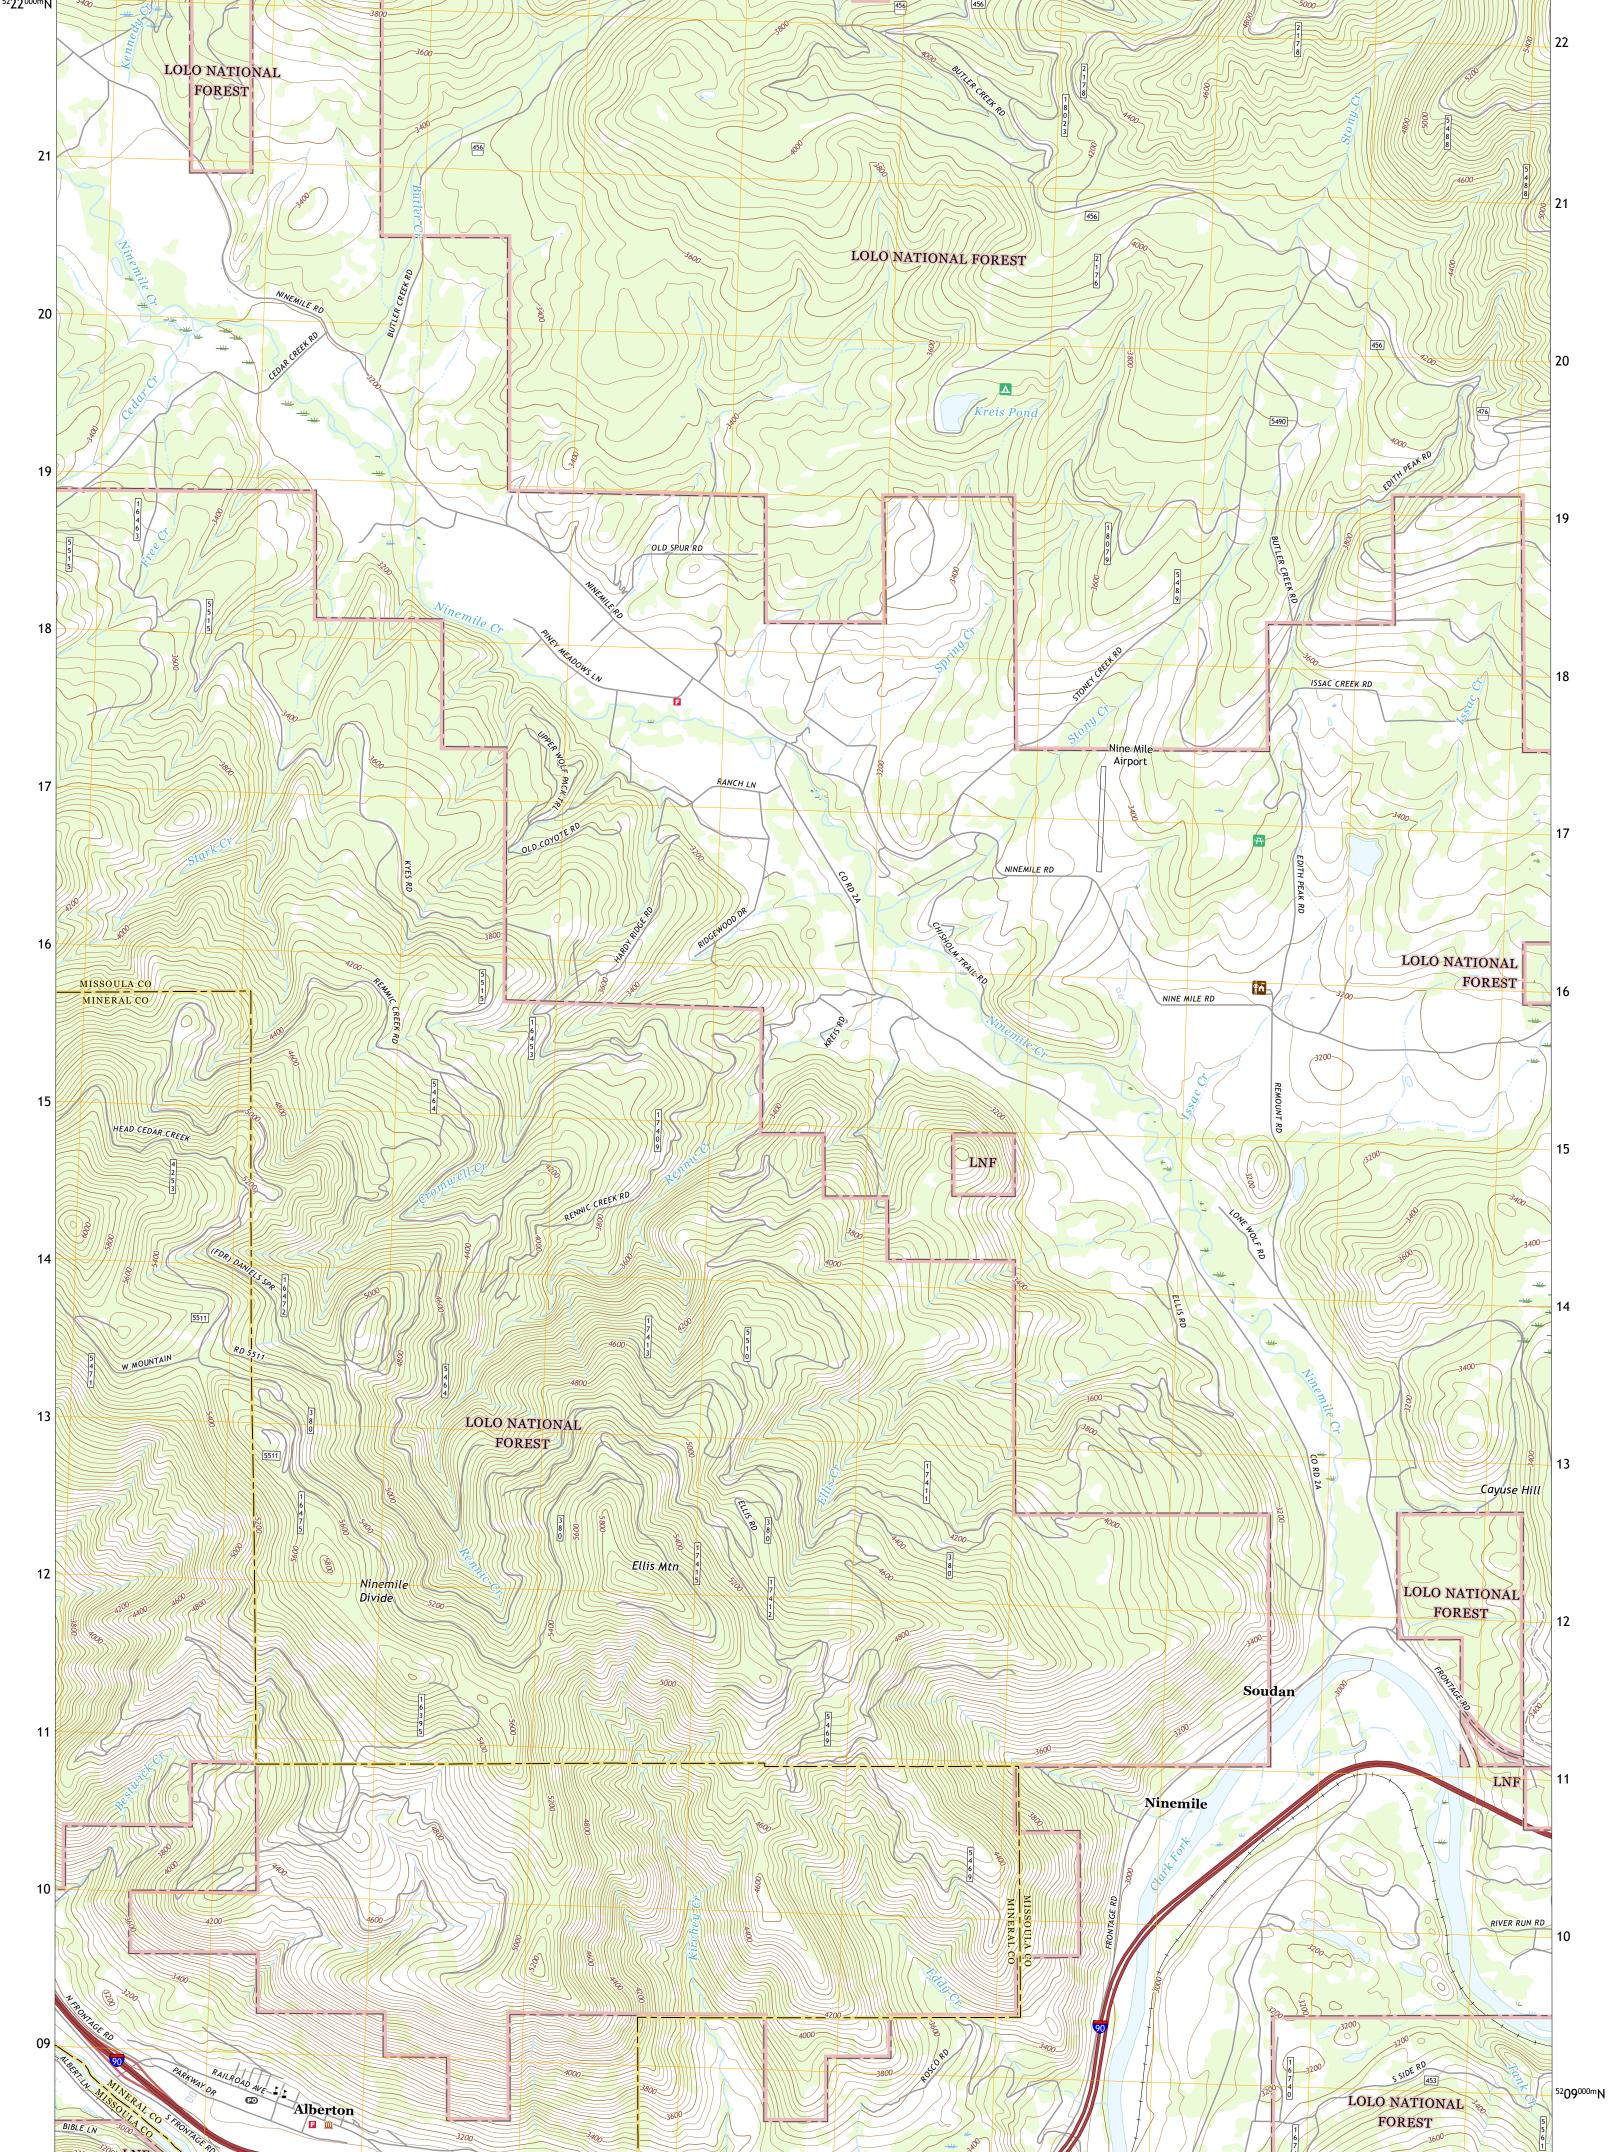

Produced by the United States Geological Survey North American Datum of 1983 (NAD83) World Geodetic System of 1984 (WGS84). Projection and 1 000-meter grid:Universal Transverse Mercator, Zone 11T This map is not a legal document. Boundaries may be generalized for this map scale. Private lands within government reservations may not be shown. Obtain permission before entering private lands.

ROAD CLASSIFICATION Expressway Local Connector Secondary Hwy Local Road Ramp 4WD 🛑 Interstate Route US Route State Route FS Passenger FS High Clearance Route FS Primary Route Route Check with local Forest Service unit for current travel conditions and restrictions. ALBERTON, MT 2020