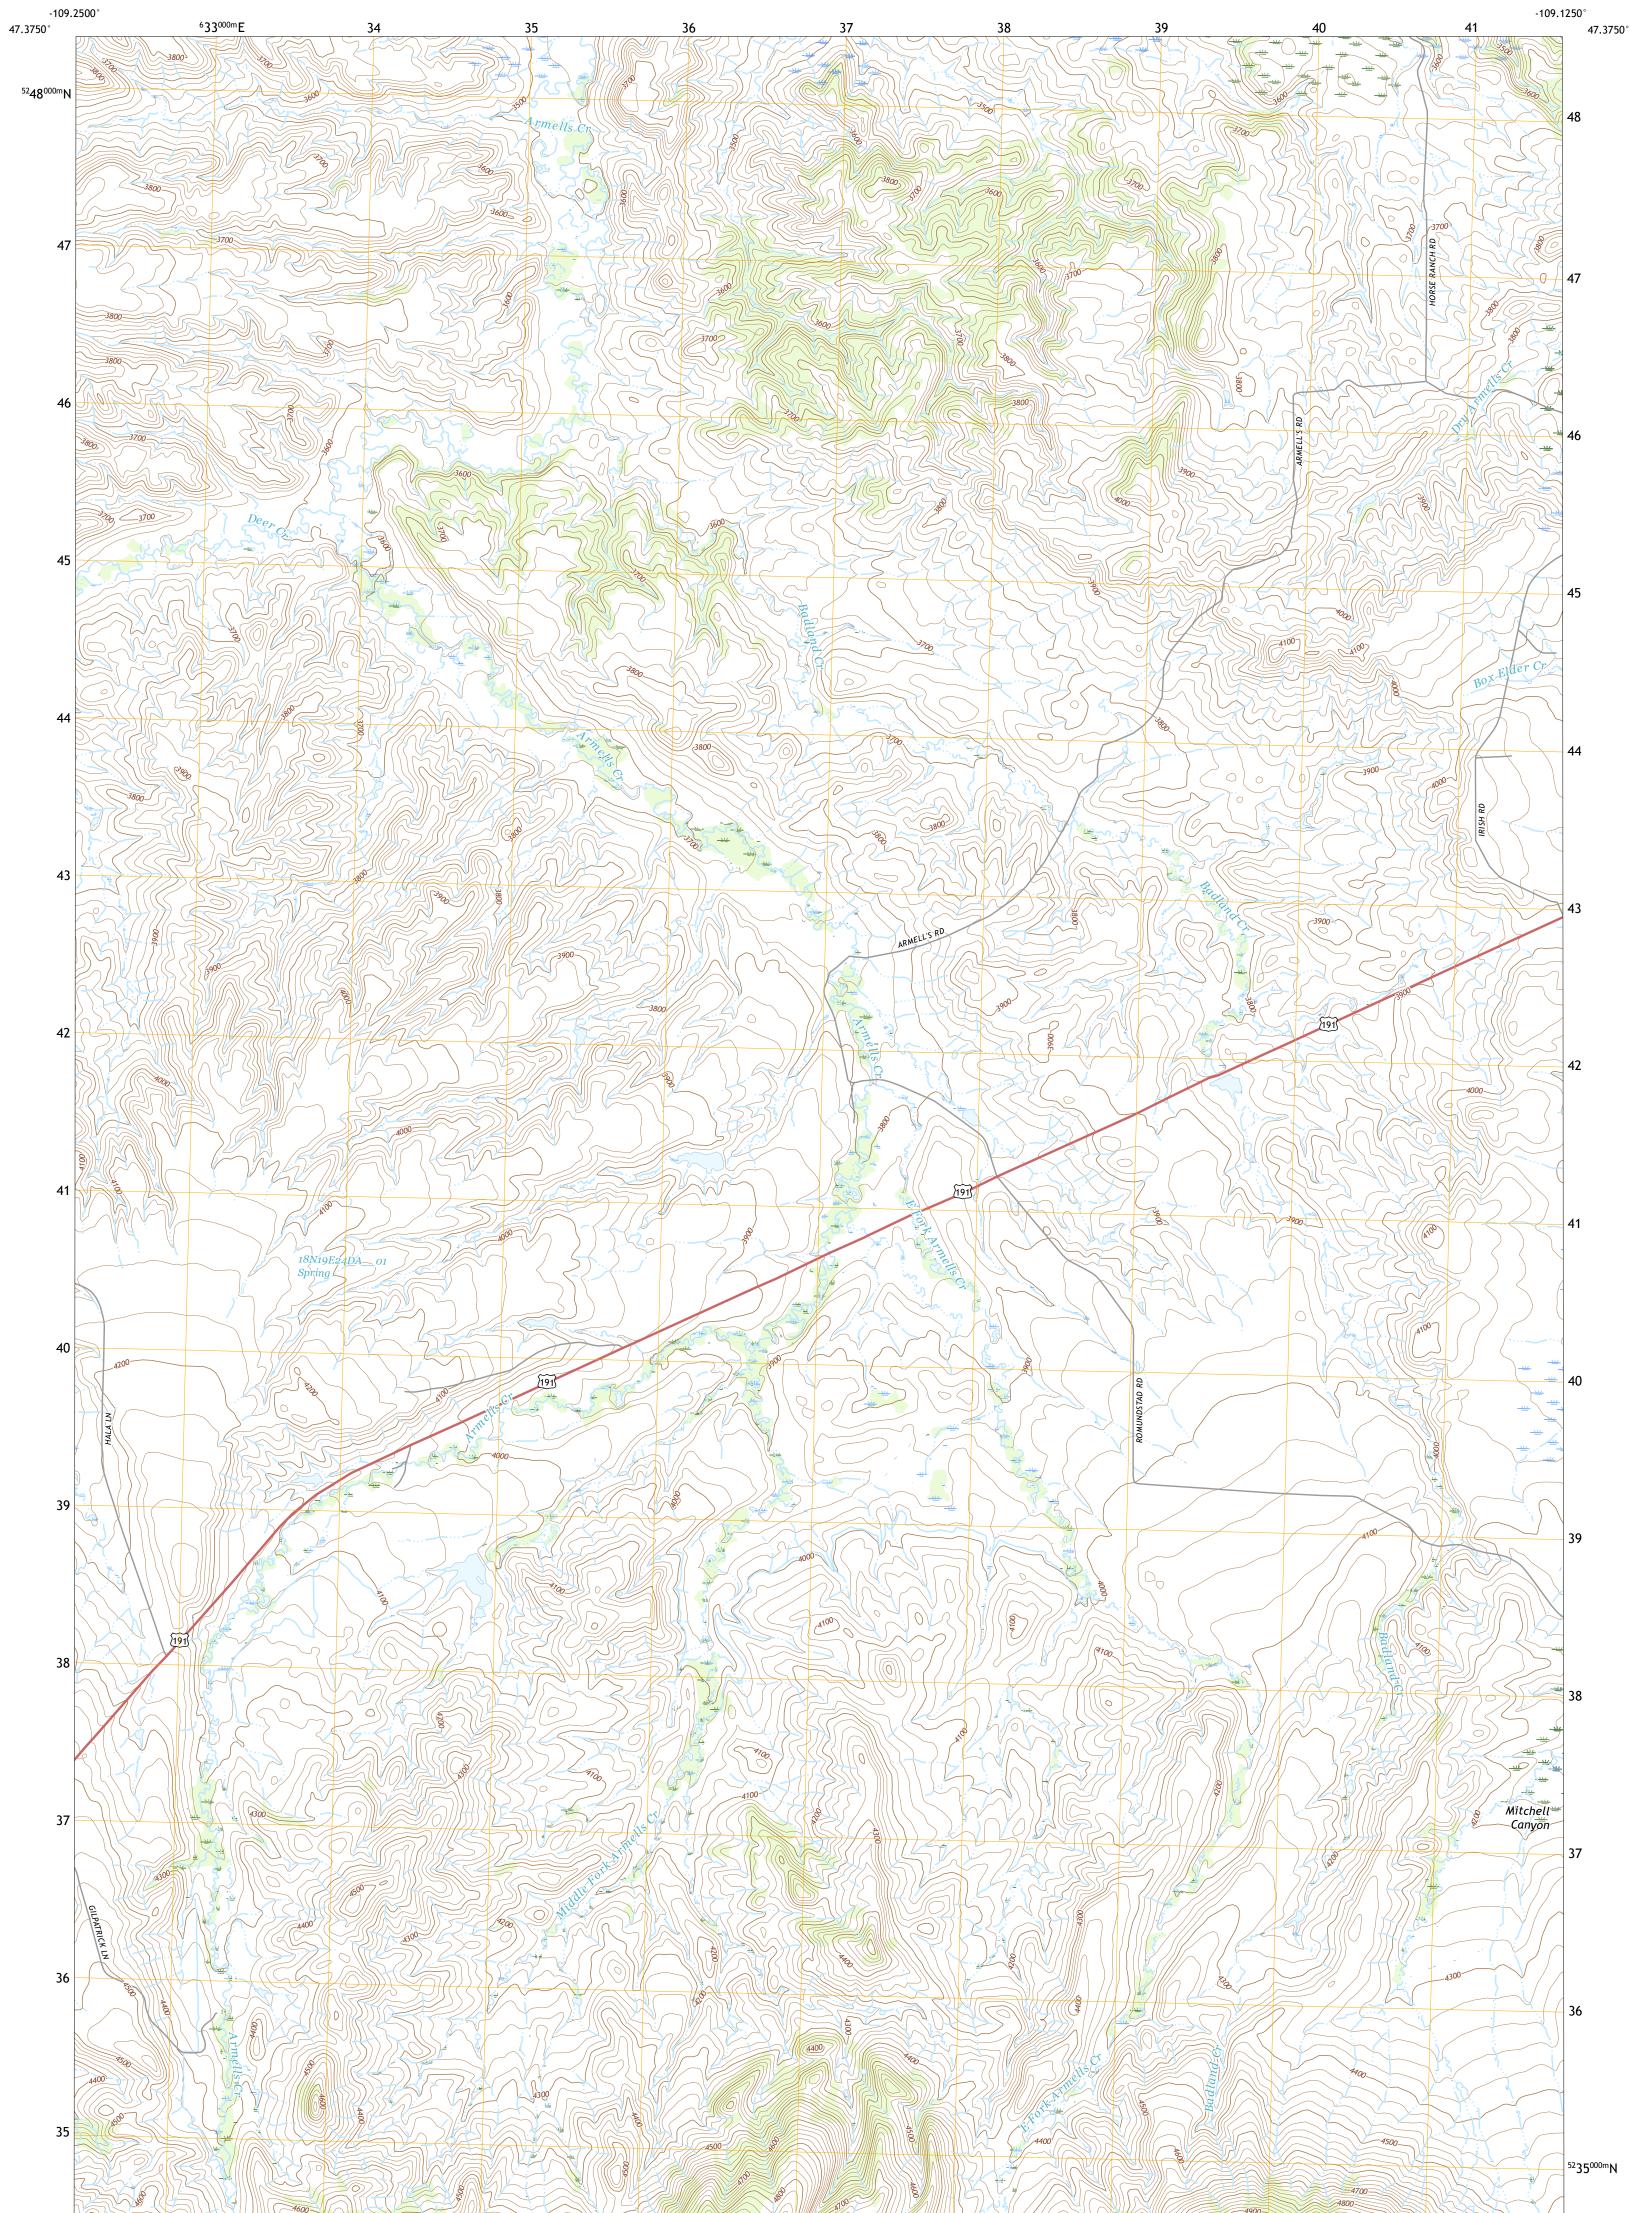

ARMELLS QUADRANGLE MONTANA - FERGUS COUNTY 7.5-MINUTE SERIES

**Produced by the United States Geological Survey** North American Datum of 1983 (NAD83) World Geodetic System of 1984 (WGS84). Projection and 1 000-meter grid:Universal Transverse Mercator, Zone 12T This map is not a legal document. Boundaries may be generalized for this map scale. Private lands within government reservations may not be shown. Obtain permission before entering private lands.

Imagery......NAIP, July 2015 - September 2015 Roads......U.S. Census Bureau, 2016 Names......GNIS, 1980 - 1995 Hydrography......National Hydrography Dataset, 1899 - 2019 Contours.....National Elevation Dataset, 2006 Boundaries......Multiple sources; see metadata file 2018 - 2019 Public Land Survey System......BLM, 2018 Wetlands......BLM, 2005 - 2009