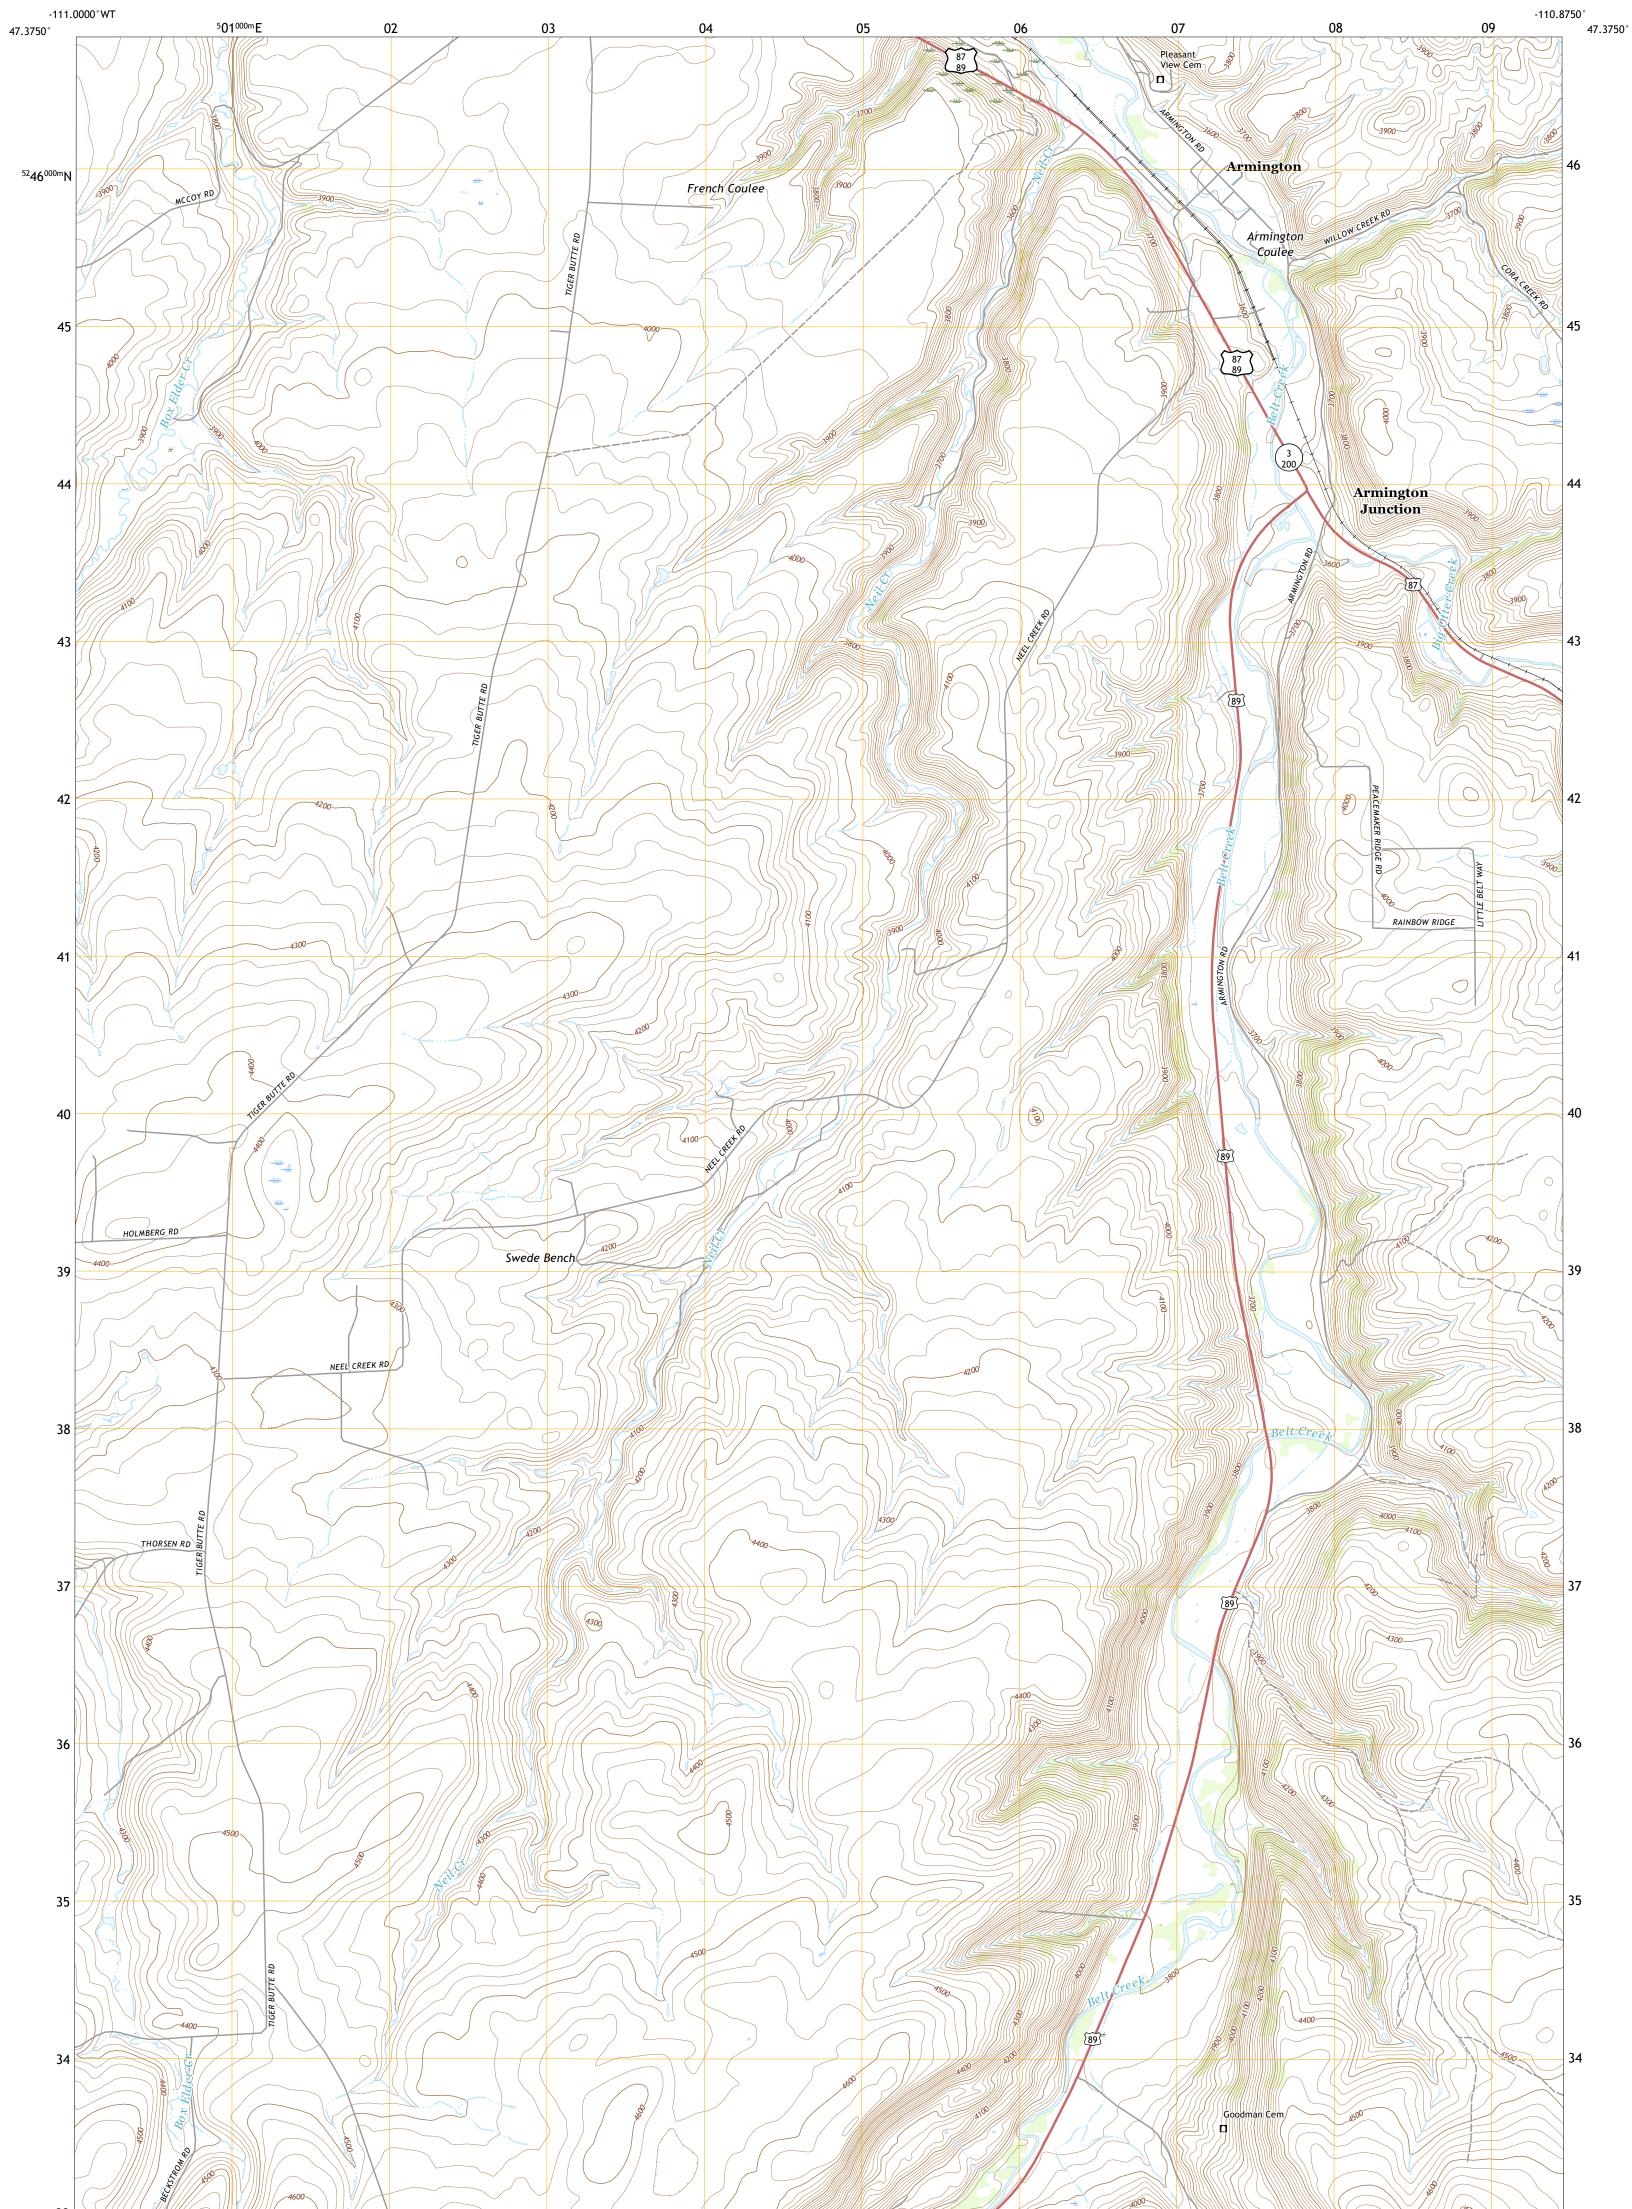

ARMINGTON QUADRANGLE MONTANA - CASCADE COUNTY 7.5-MINUTE SERIES

Produced by the United States Geological Survey North American Datum of 1983 (NAD83) World Geodetic System of 1984 (WGS84). Projection and 1 000-meter grid:Universal Transverse Mercator, Zone 12T This map is not a legal document. Boundaries may be generalized for this map scale. Private lands within government reservations may not be shown. Obtain permission before entering private lands.

 Imagery......NAIP, September 2015 - January 2016

 Roads.....U.S.
 Census
 Bureau,
 2016

 Names......GNIS, 1980 - 2016

 Hydrography.....National
 Hydrography
 Dataset,
 1899 - 2019

 Contours.....National
 Elevation
 Dataset,
 2006

 Boundaries......Multiple
 sources;
 see
 metadata
 file
 2018 - 2019

 Public
 Land
 Survey
 System
 BLM,
 2018

 Wetlands.......FWS
 National
 Wetlands
 Inventory
 1984