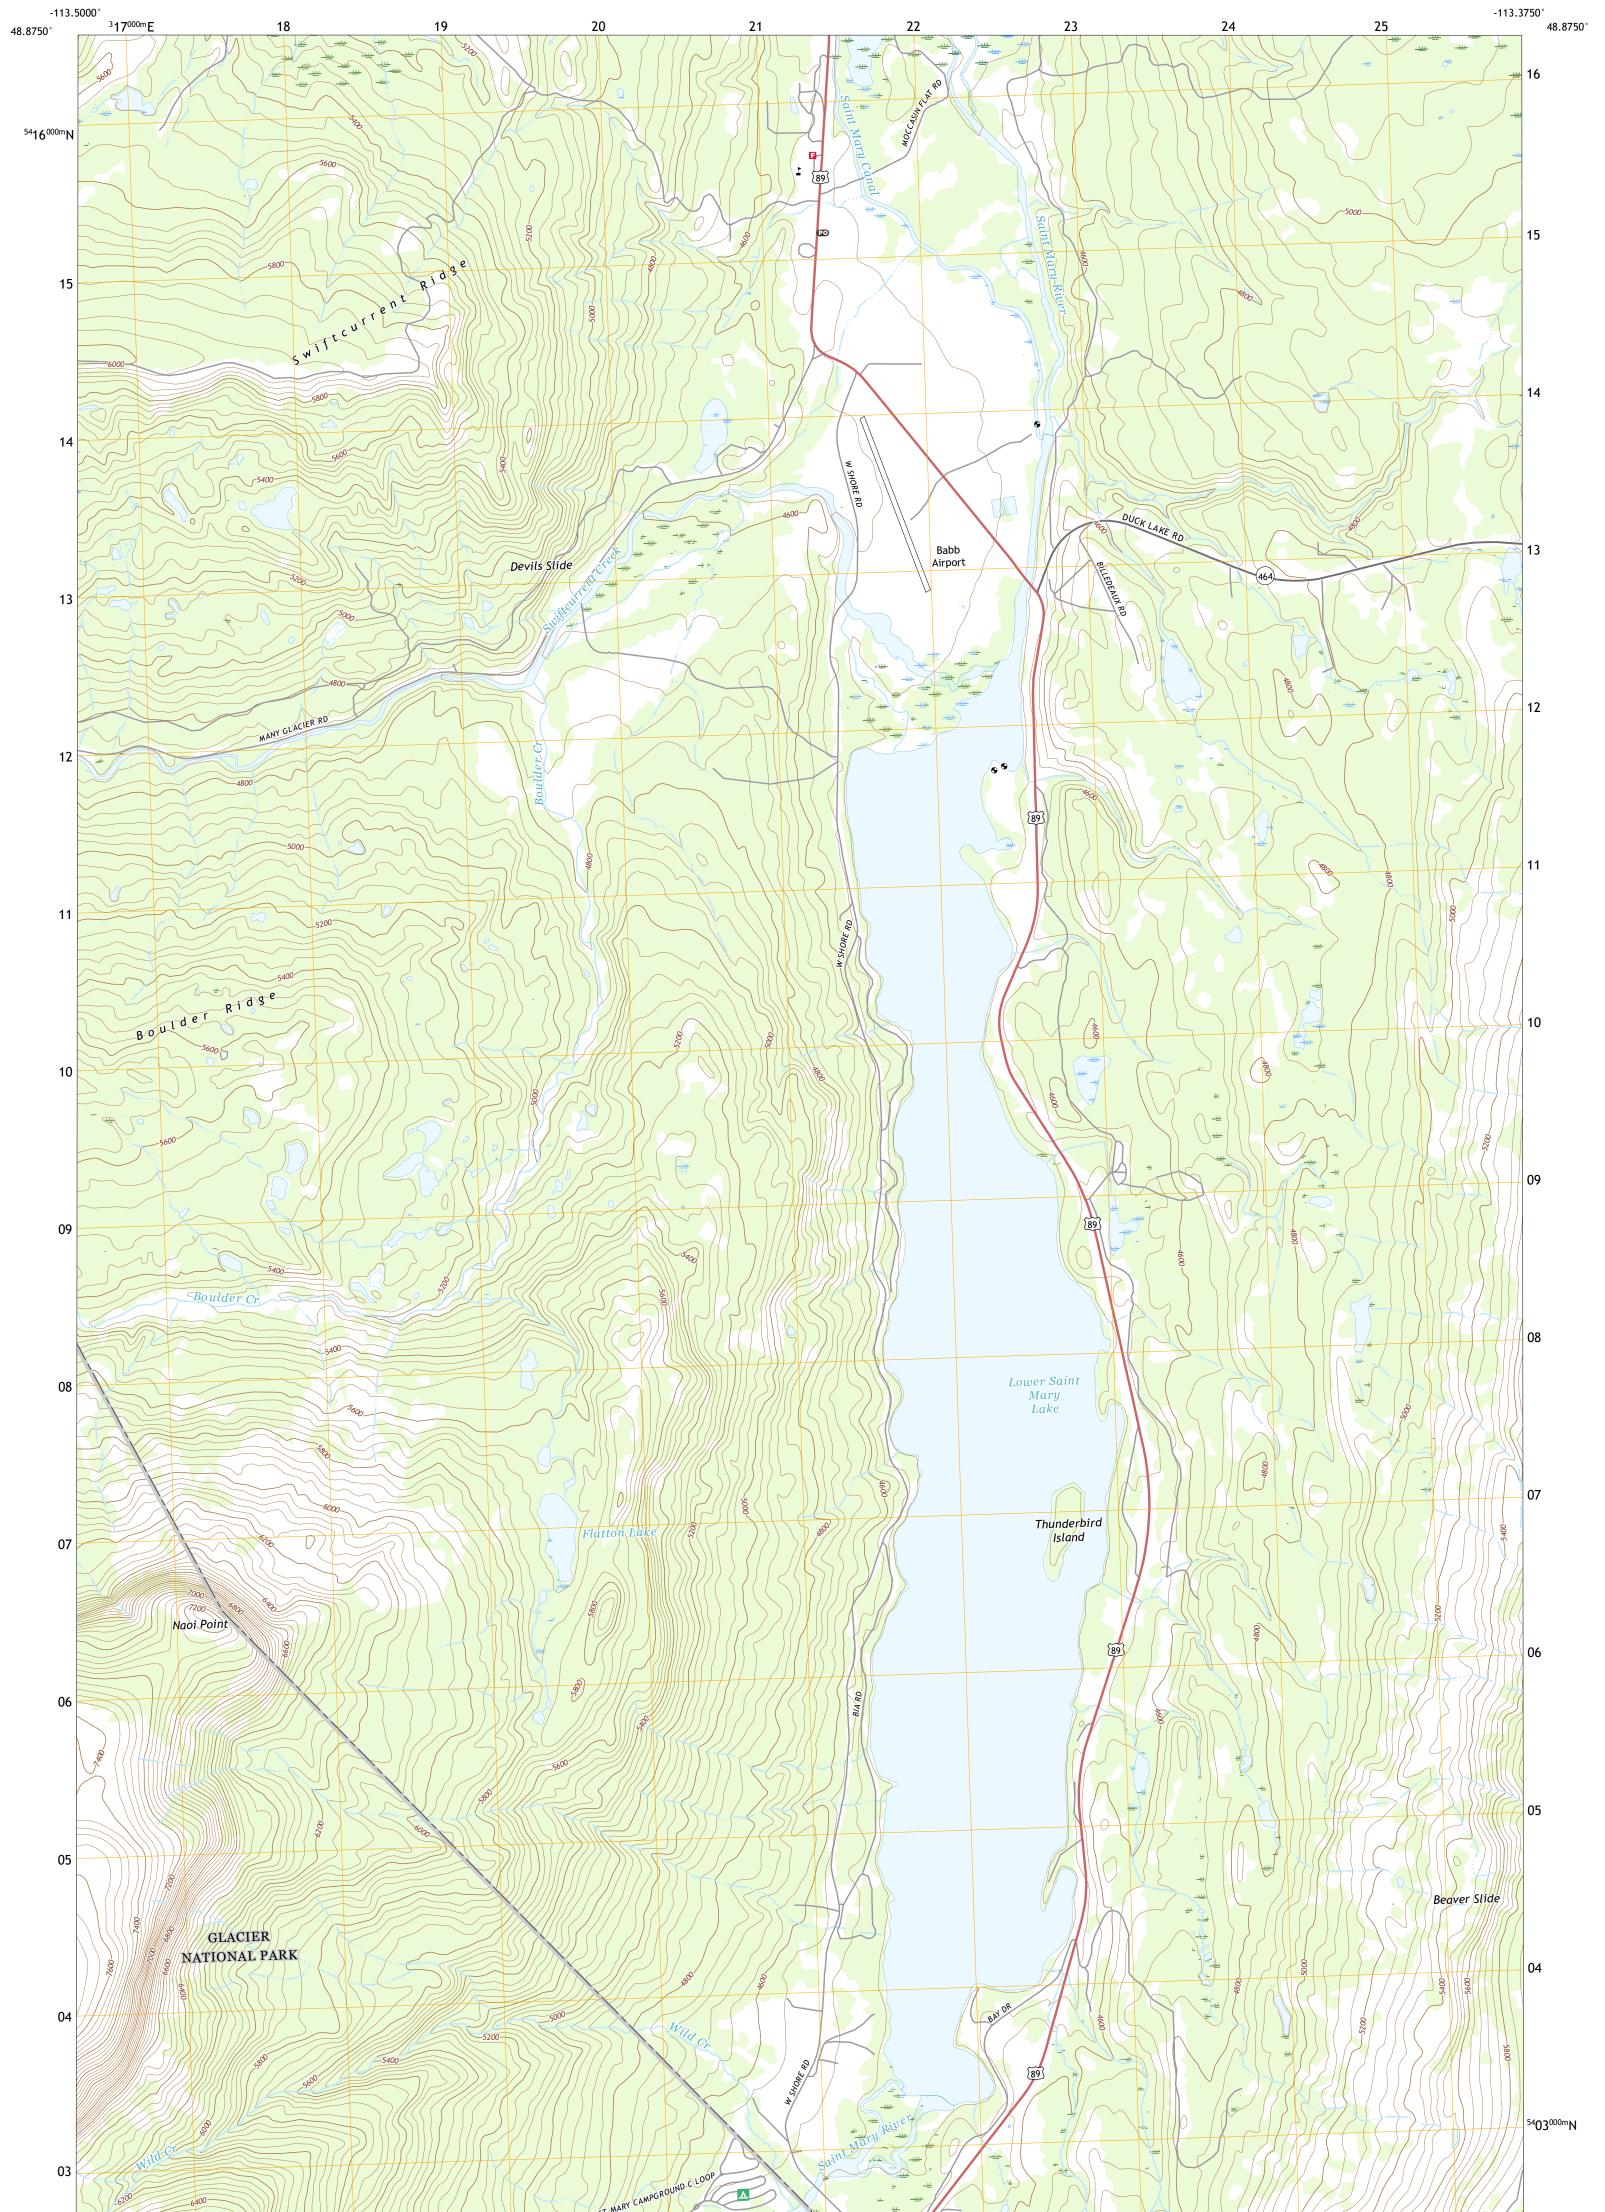

## U.S. DEPARTMENT OF THE INTERIOR U.S. GEOLOGICAL SURVEY

BABB QUADRANGLE MONTANA - GLACIER COUNTY 7.5-MINUTE SERIES

Produced by the United States Geological Survey North American Datum of 1983 (NAD83) World Geodetic System of 1984 (WGS84). Projection and 1 000-meter grid:Universal Transverse Mercator, Zone 12U This map is not a legal document. Boundaries may be generalized for this map scale. Private lands within government reservations may not be shown. Obtain permission before entering private lands.

ImageryNAIP,NotAvailableRoadsU.S.CensusBureau,2016NamesGNIS, 1980 - 2017HydrographyNationalHydrographyDataset,2017ContoursNationalElevationDataset,2017BoundariesMultiple sources;seemetadatafile2018-2019PublicLandSurveySystemBLM,20182018WetlandsFWSNationalWetlandsInventory1984