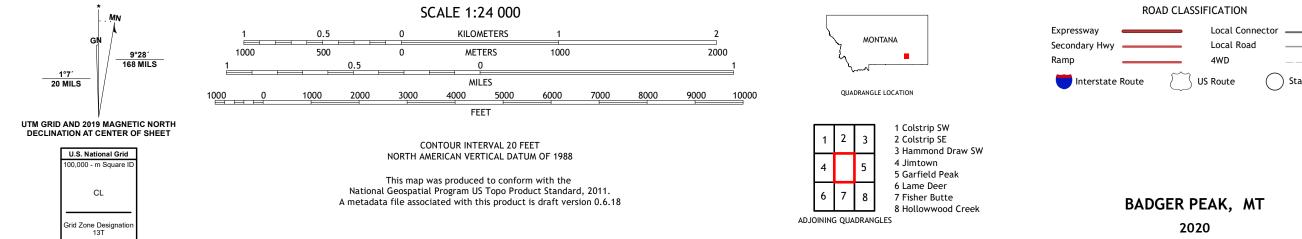

## The National Map US Topo

BADGER PEAK QUADRANGLE MONTANA - ROSEBUD COUNTY 7.5-MINUTE SERIES

**Produced by the United States Geological Survey** North American Datum of 1983 (NAD83) World Geodetic System of 1984 (WGS84). Projection and 1 000-meter grid:Universal Transverse Mercator, Zone 13T This map is not a legal document. Boundaries may be generalized for this map scale. Private lands within government reservations may not be shown. Obtain permission before entering private lands.

 Imagery......NAIP, September 2015 - January 2016

 Roads......U.S.
 Census
 Bureau,
 2016

 Names......GNIS, 1980 - 2011

 Hydrography.....National
 Hydrography
 Dataset,
 1899 - 2019

 Contours.....National
 Elevation
 Dataset,
 2009

 Boundaries.....Multiple
 sources;
 see
 metadata
 file
 2018 - 2019

 Public
 Land
 Survey
 System
 BLM,
 2018

 Wetlands.......FWS
 National
 Wetlands
 Inventory
 2005

State Route