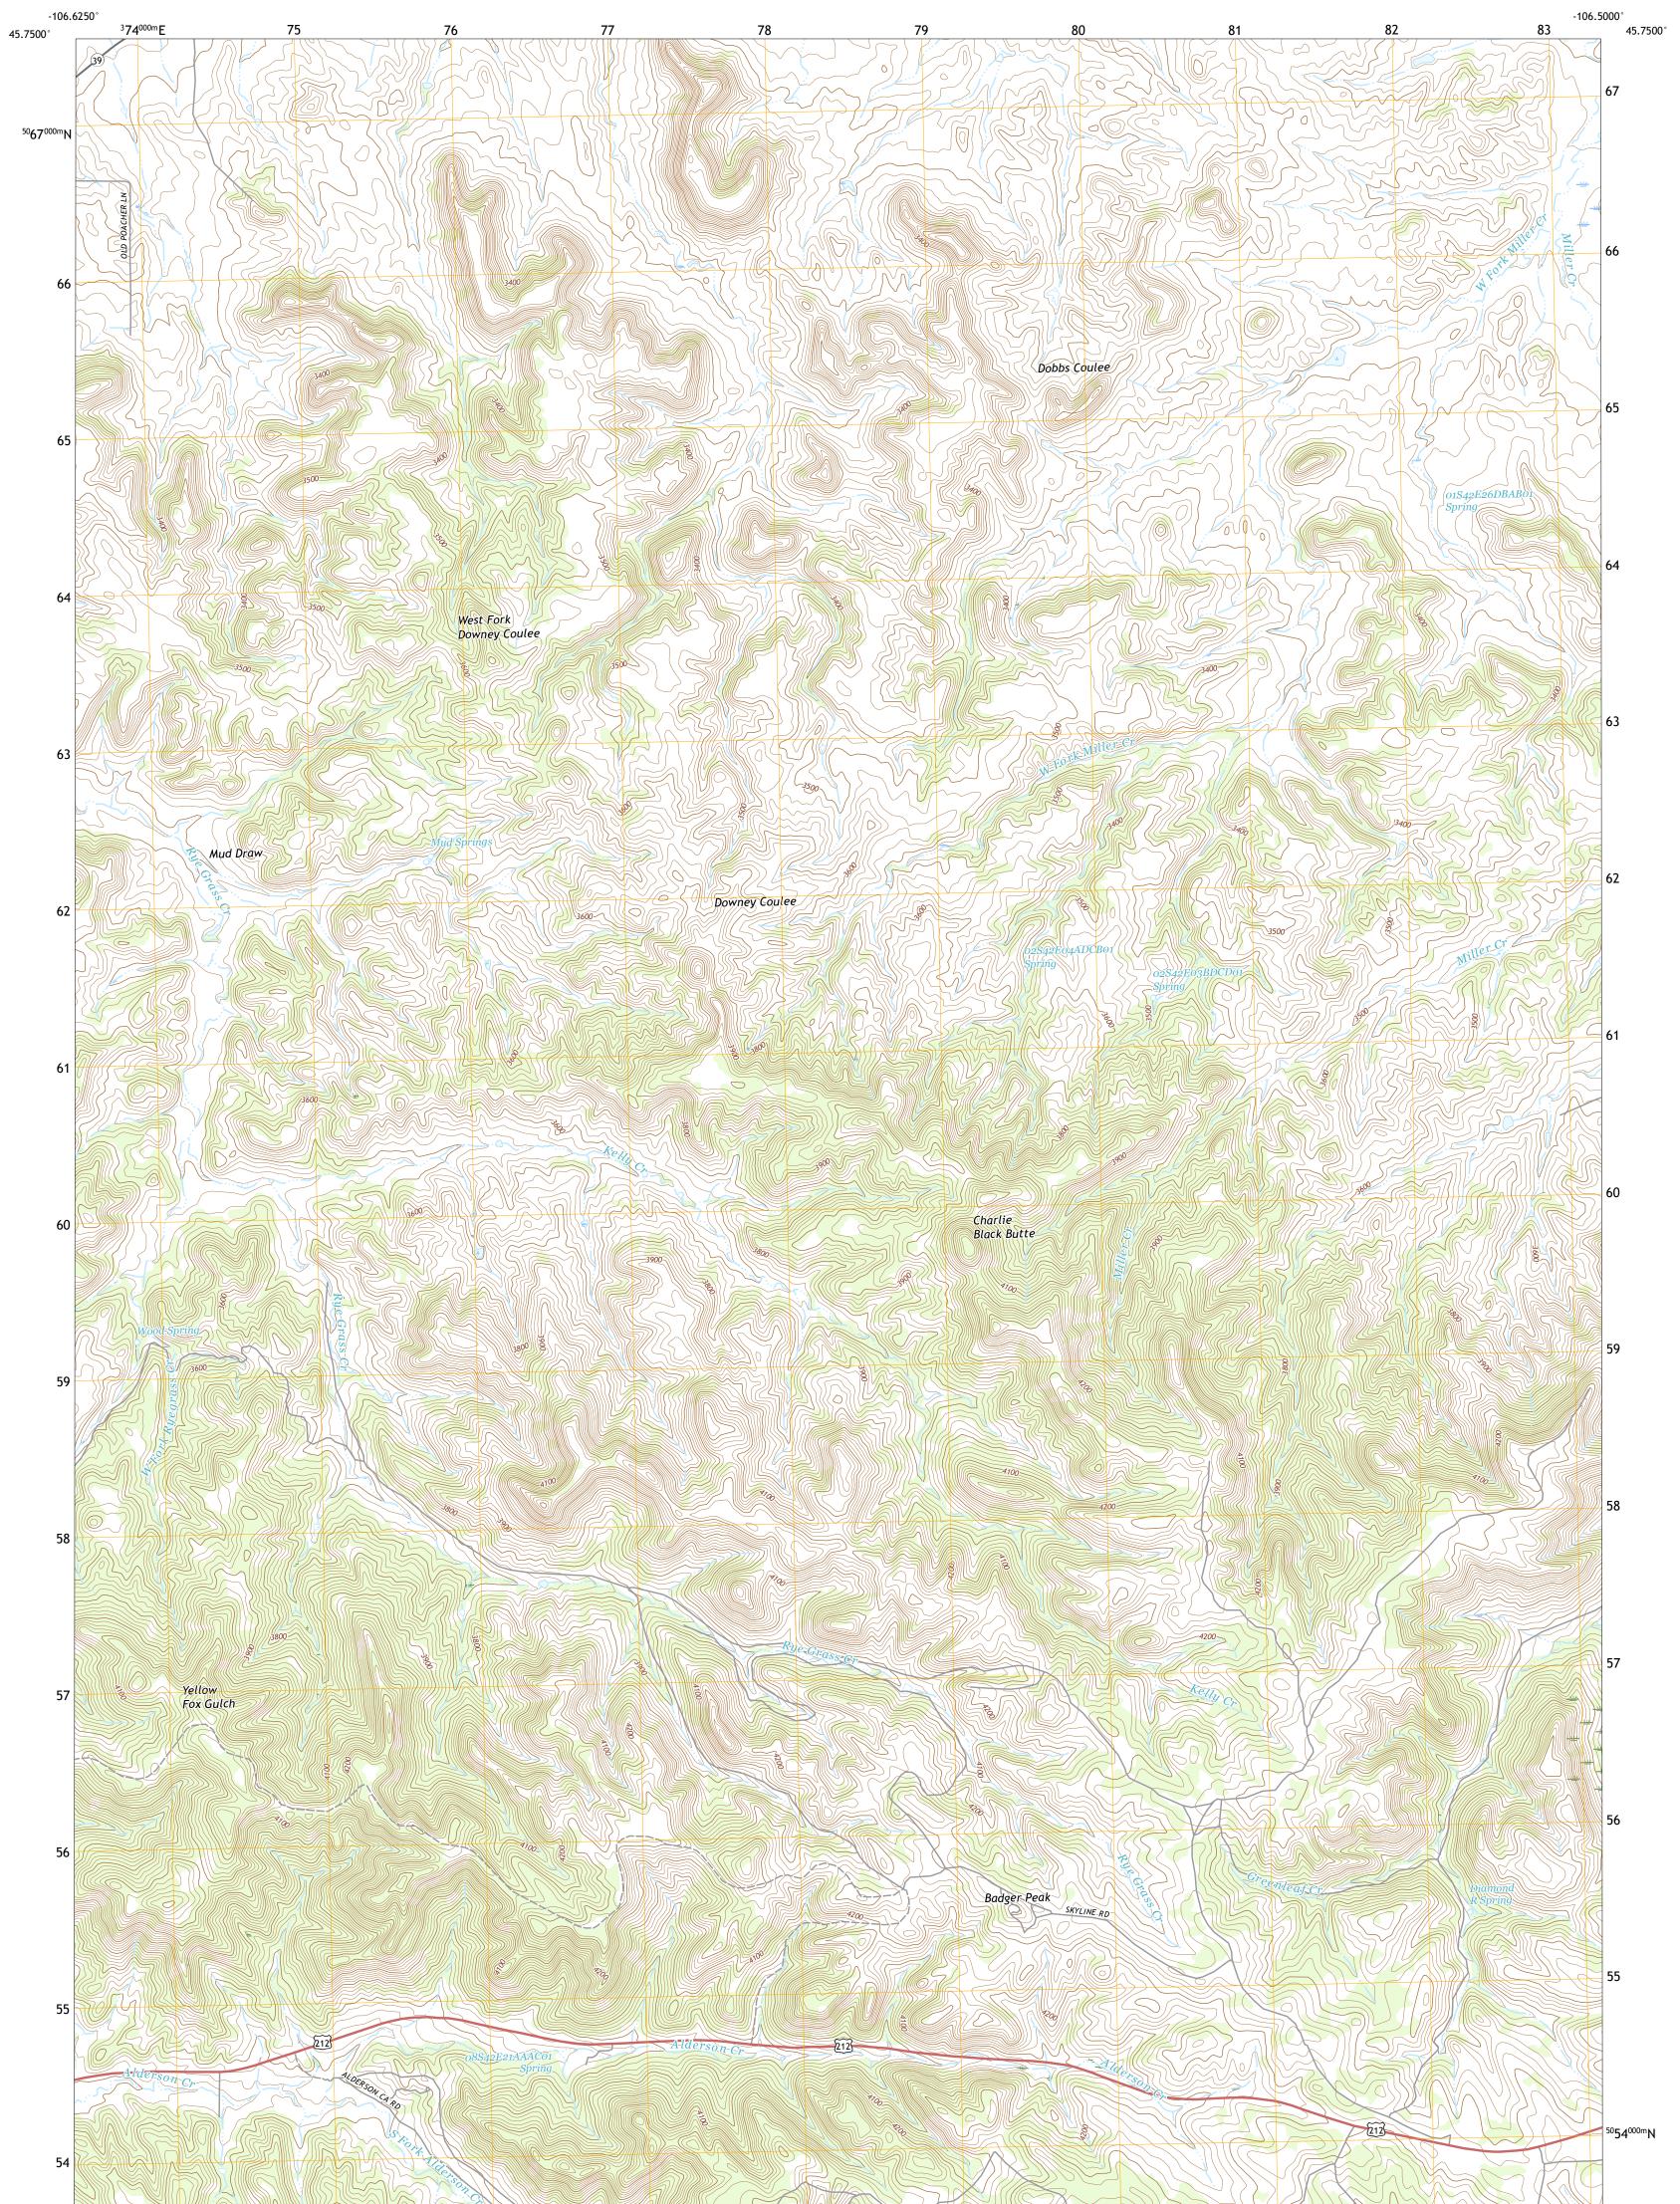

## The National Map US Topo

BADGER PEAK QUADRANGLE MONTANA - ROSEBUD COUNTY 7.5-MINUTE SERIES

**Produced by the United States Geological Survey** North American Datum of 1983 (NAD83) World Geodetic System of 1984 (WGS84). Projection and 1 000-meter grid:Universal Transverse Mercator, Zone 13T This map is not a legal document. Boundaries may be generalized for this map scale. Private lands within government reservations may not be shown. Obtain permission before entering private lands.