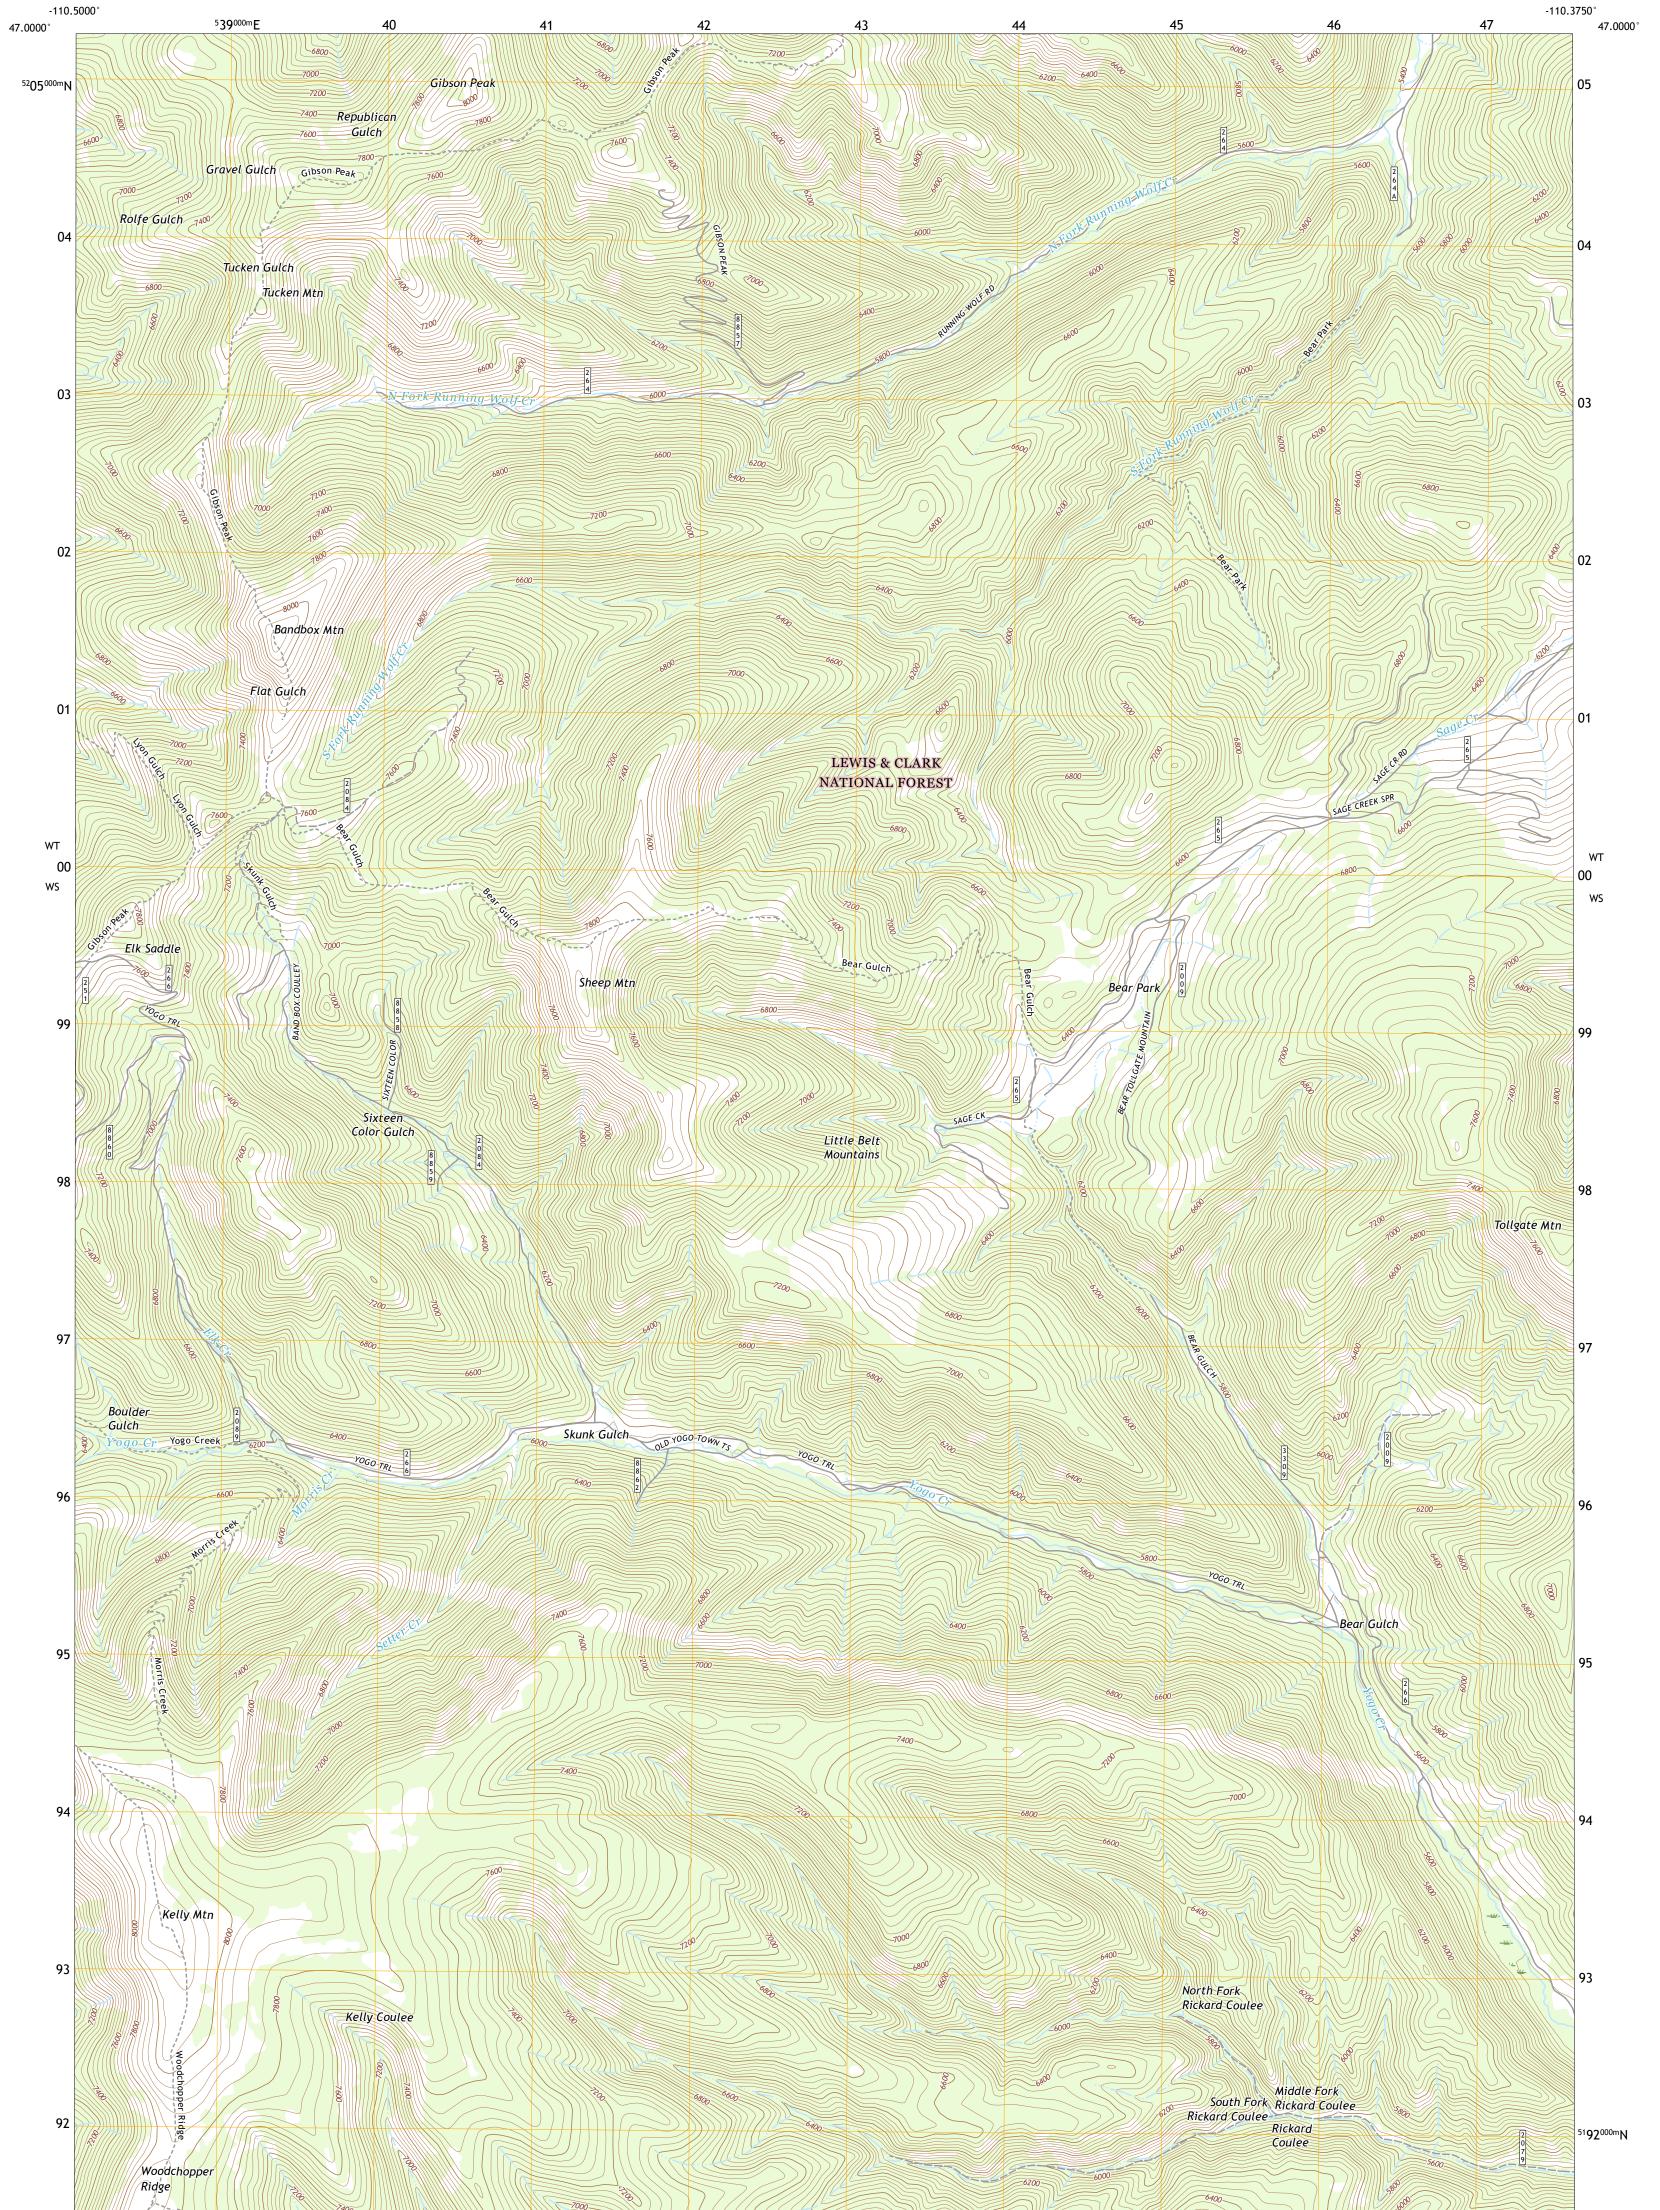

USEST SEPARCE USEST SEPARCE

BANDBOX MOUNTAIN QUADRANGLE MONTANA - JUDITH BASIN COUNTY 7.5-MINUTE SERIES

Produced by the United States Geological Survey North American Datum of 1983 (NAD83) World Geodetic System of 1984 (WGS84). Projection and 1 000-meter grid:Universal Transverse Mercator, Zone 12T This map is not a legal document. Boundaries may be generalized for this map scale. Private lands within government reservations may not be shown. Obtain permission before entering private lands.