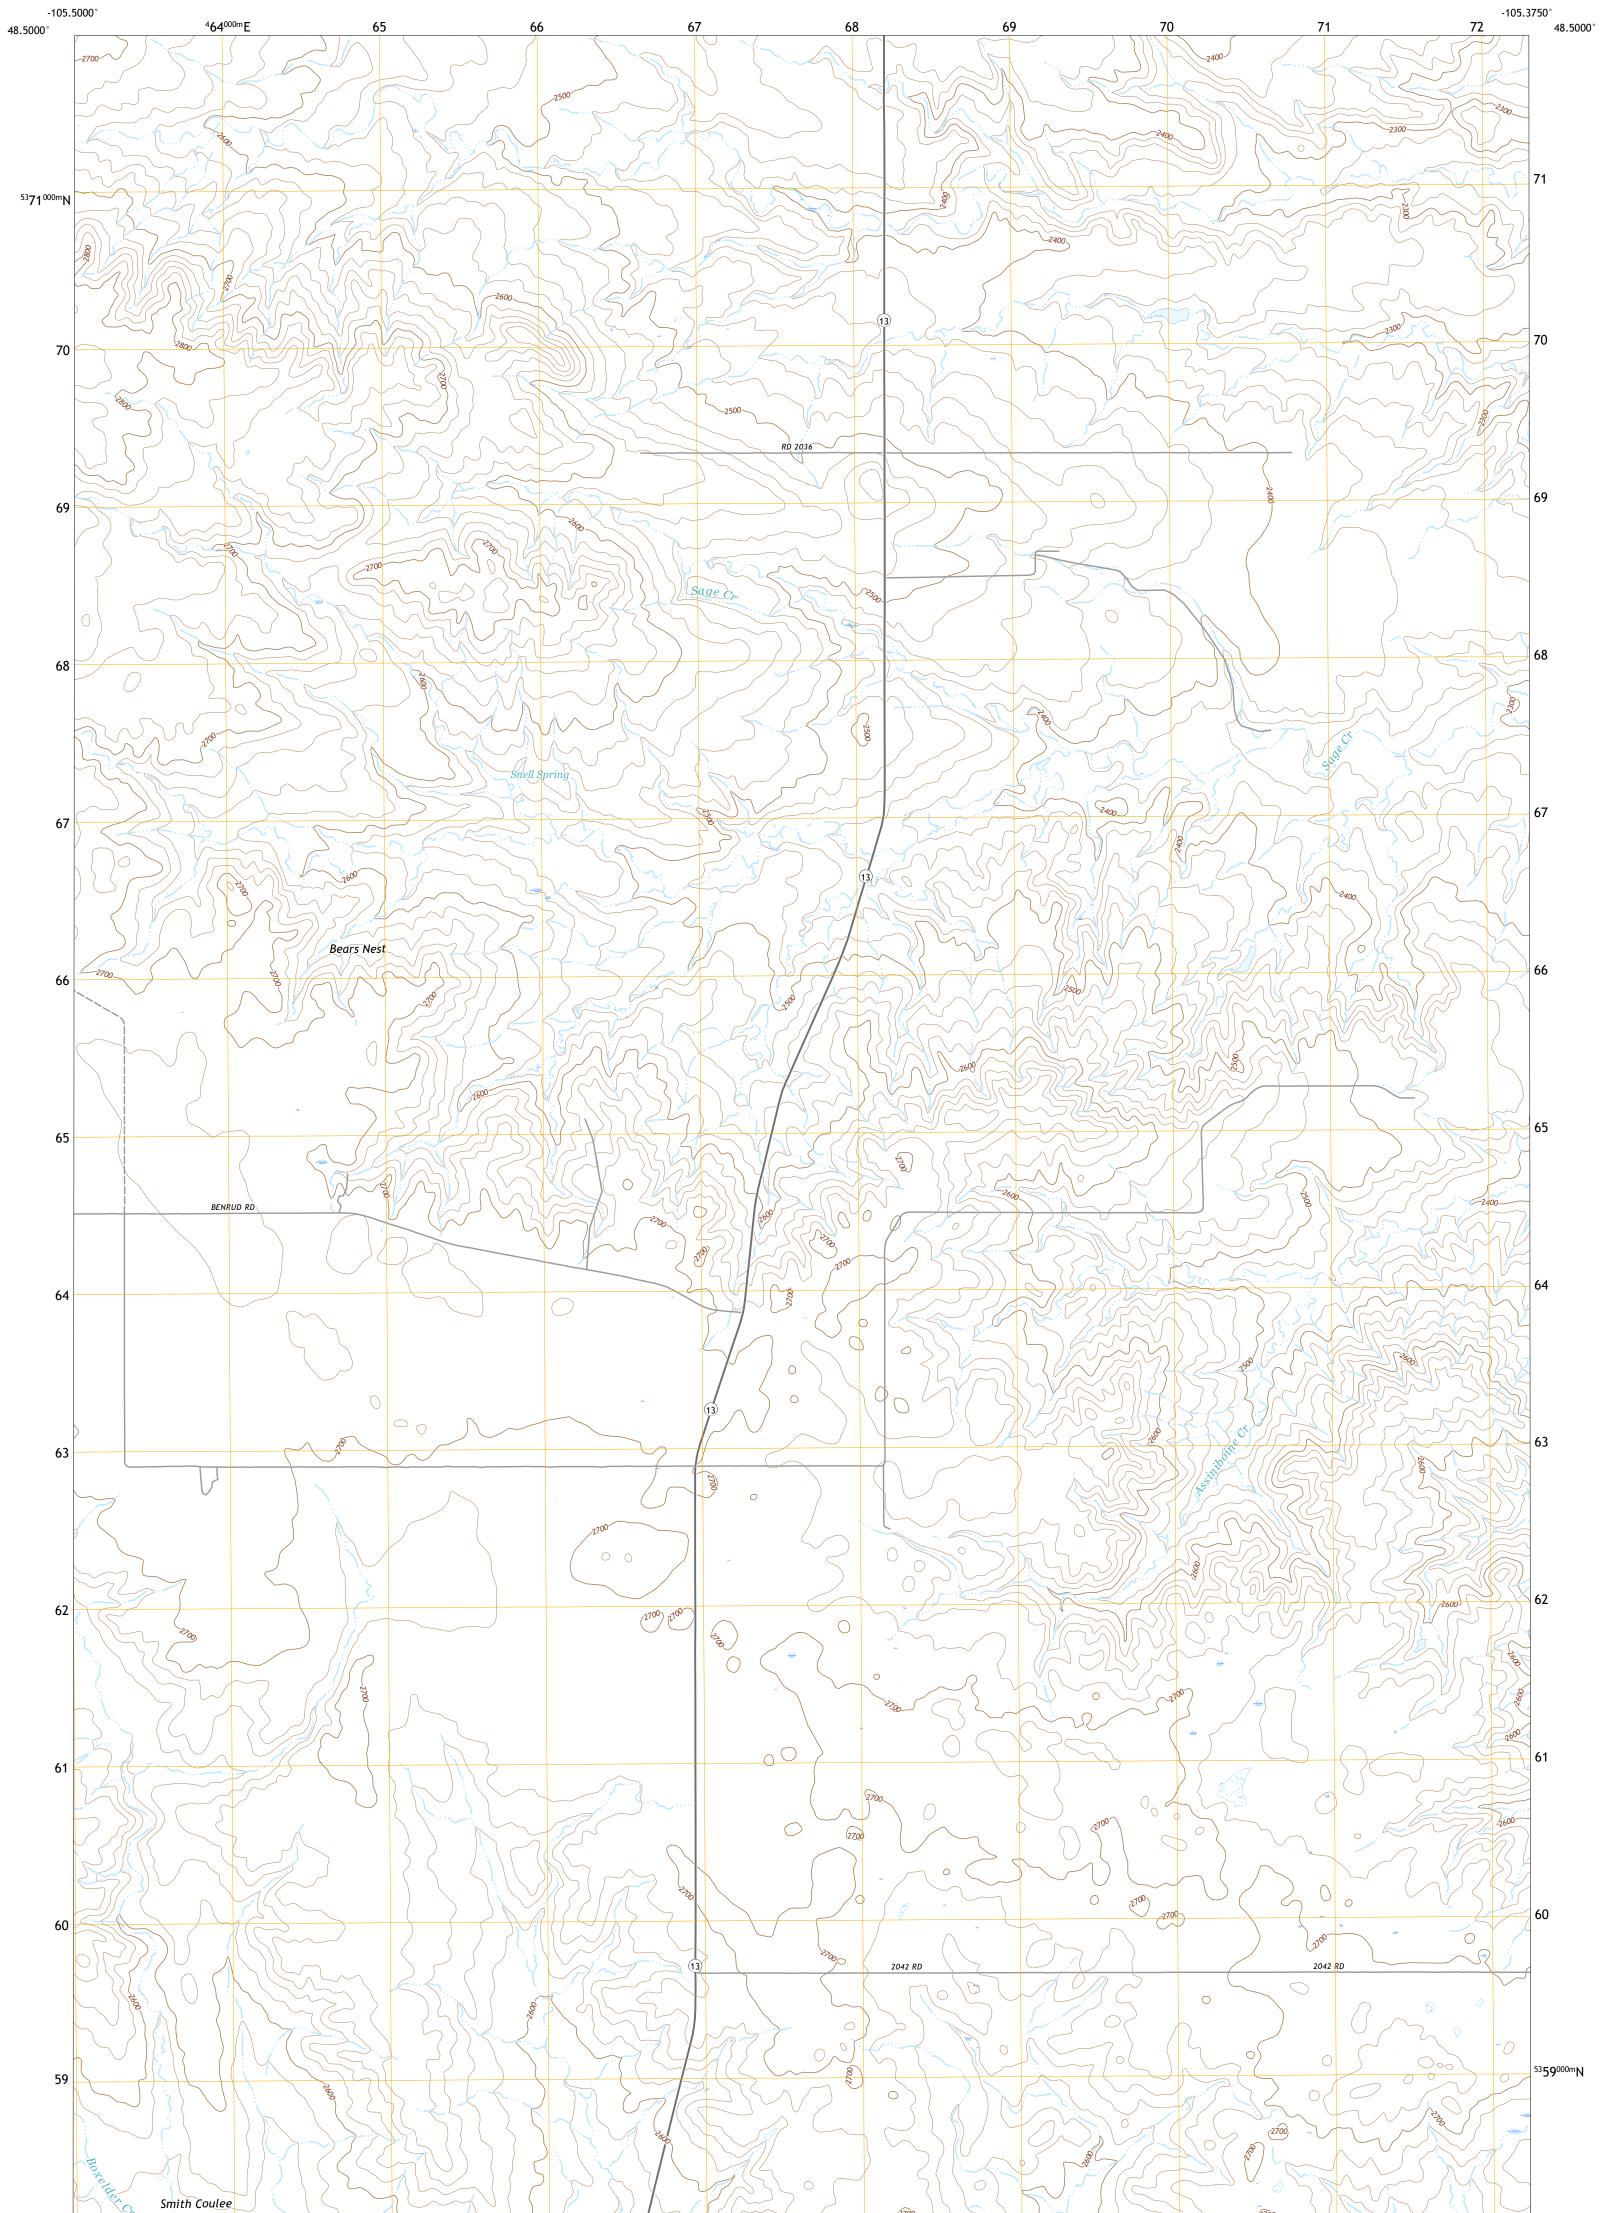

U.S. DEPARTMENT OF THE INTERIOR U.S. GEOLOGICAL SURVEY

BEARS NEST QUADRANGLE MONTANA - ROOSEVELT COUNTY 7.5-MINUTE SERIES

**Produced by the United States Geological Survey** North American Datum of 1983 (NAD83) World Geodetic System of 1984 (WGS84). Projection and 1 000-meter grid:Universal Transverse Mercator, Zone 13U This map is not a legal document. Boundaries may be generalized for this map scale. Private lands within government reservations may not be shown. Obtain permission before entering private lands.

Imagery......NAIP, October 2015 - January 2016 Roads.....U.S. Census Bureau, 2016 Names......GNIS, 1994 Hydrography.....National Hydrography Dataset, 1899 - 2019 Contours.....National Elevation Dataset, 2009 Boundaries......Multiple sources; see metadata file 2018 - 2019 Public Land Survey System......BLM, 2018 Wetlands......BLM, 2018