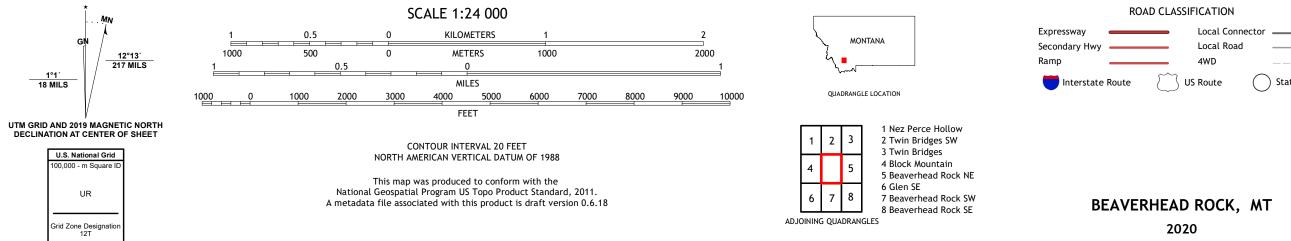

The National Map US Topo

BEAVERHEAD ROCK QUADRANGLE MONTANA 7.5-MINUTE SERIES

Produced by the United States Geological Survey North American Datum of 1983 (NAD83) World Geodetic System of 1984 (WGS84). Projection and 1 000-meter grid:Universal Transverse Mercator, Zone 12T This map is not a legal document. Boundaries may be generalized for this map scale. Private lands within government reservations may not be shown. Obtain permission before entering private lands.