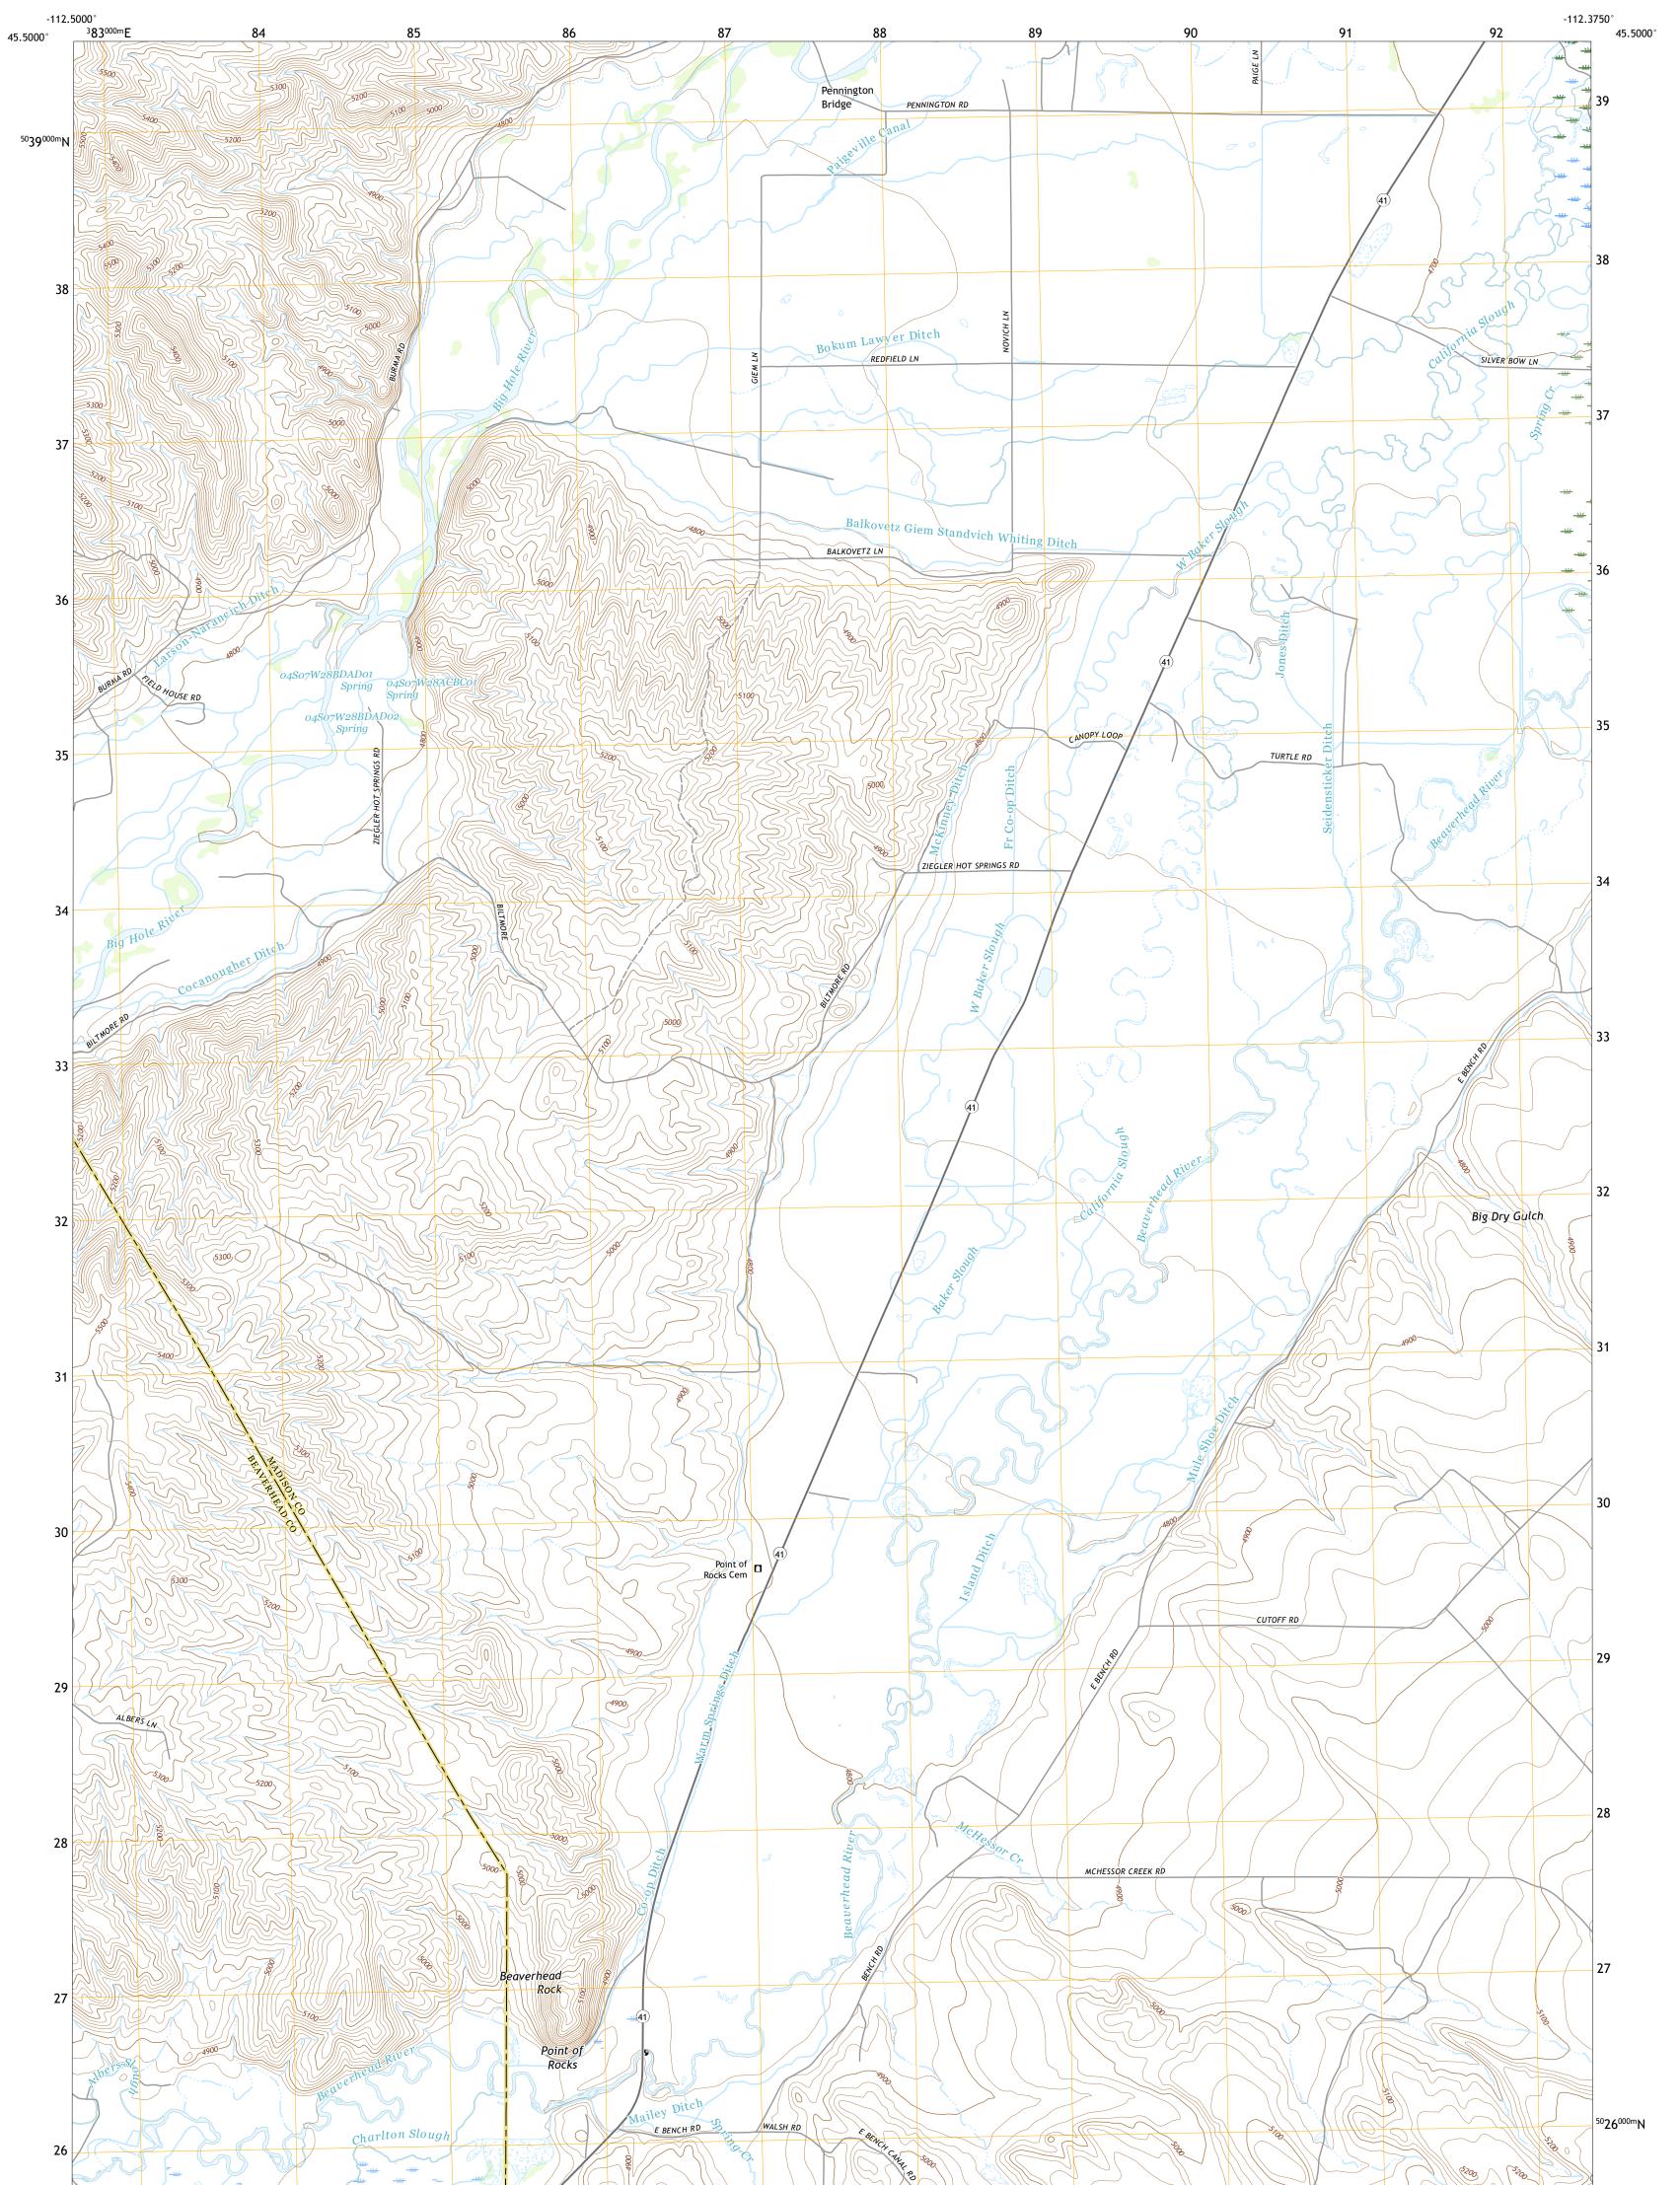

The National Map US Topo

BEAVERHEAD ROCK QUADRANGLE MONTANA 7.5-MINUTE SERIES

Produced by the United States Geological Survey North American Datum of 1983 (NAD83) World Geodetic System of 1984 (WGS84). Projection and 1 000-meter grid:Universal Transverse Mercator, Zone 12T This map is not a legal document. Boundaries may be generalized for this map scale. Private lands within government reservations may not be shown. Obtain permission before entering private lands.

 Imagery......NAIP, October 2015 - January 2016

 Roads......U.S.
 Bureau, 2016

 Names.......GNIS, 1980 - 2016

 Hydrography.
 National Hydrography Dataset, 2002 - 2014

 Contours.....National Elevation Dataset, 2006

 Boundaries......Multiple sources; see metadata file 2018 - 2019

 Public Land Survey System.......BLM, 2018

 Wetlands......FWS National Wetlands Inventory 2005