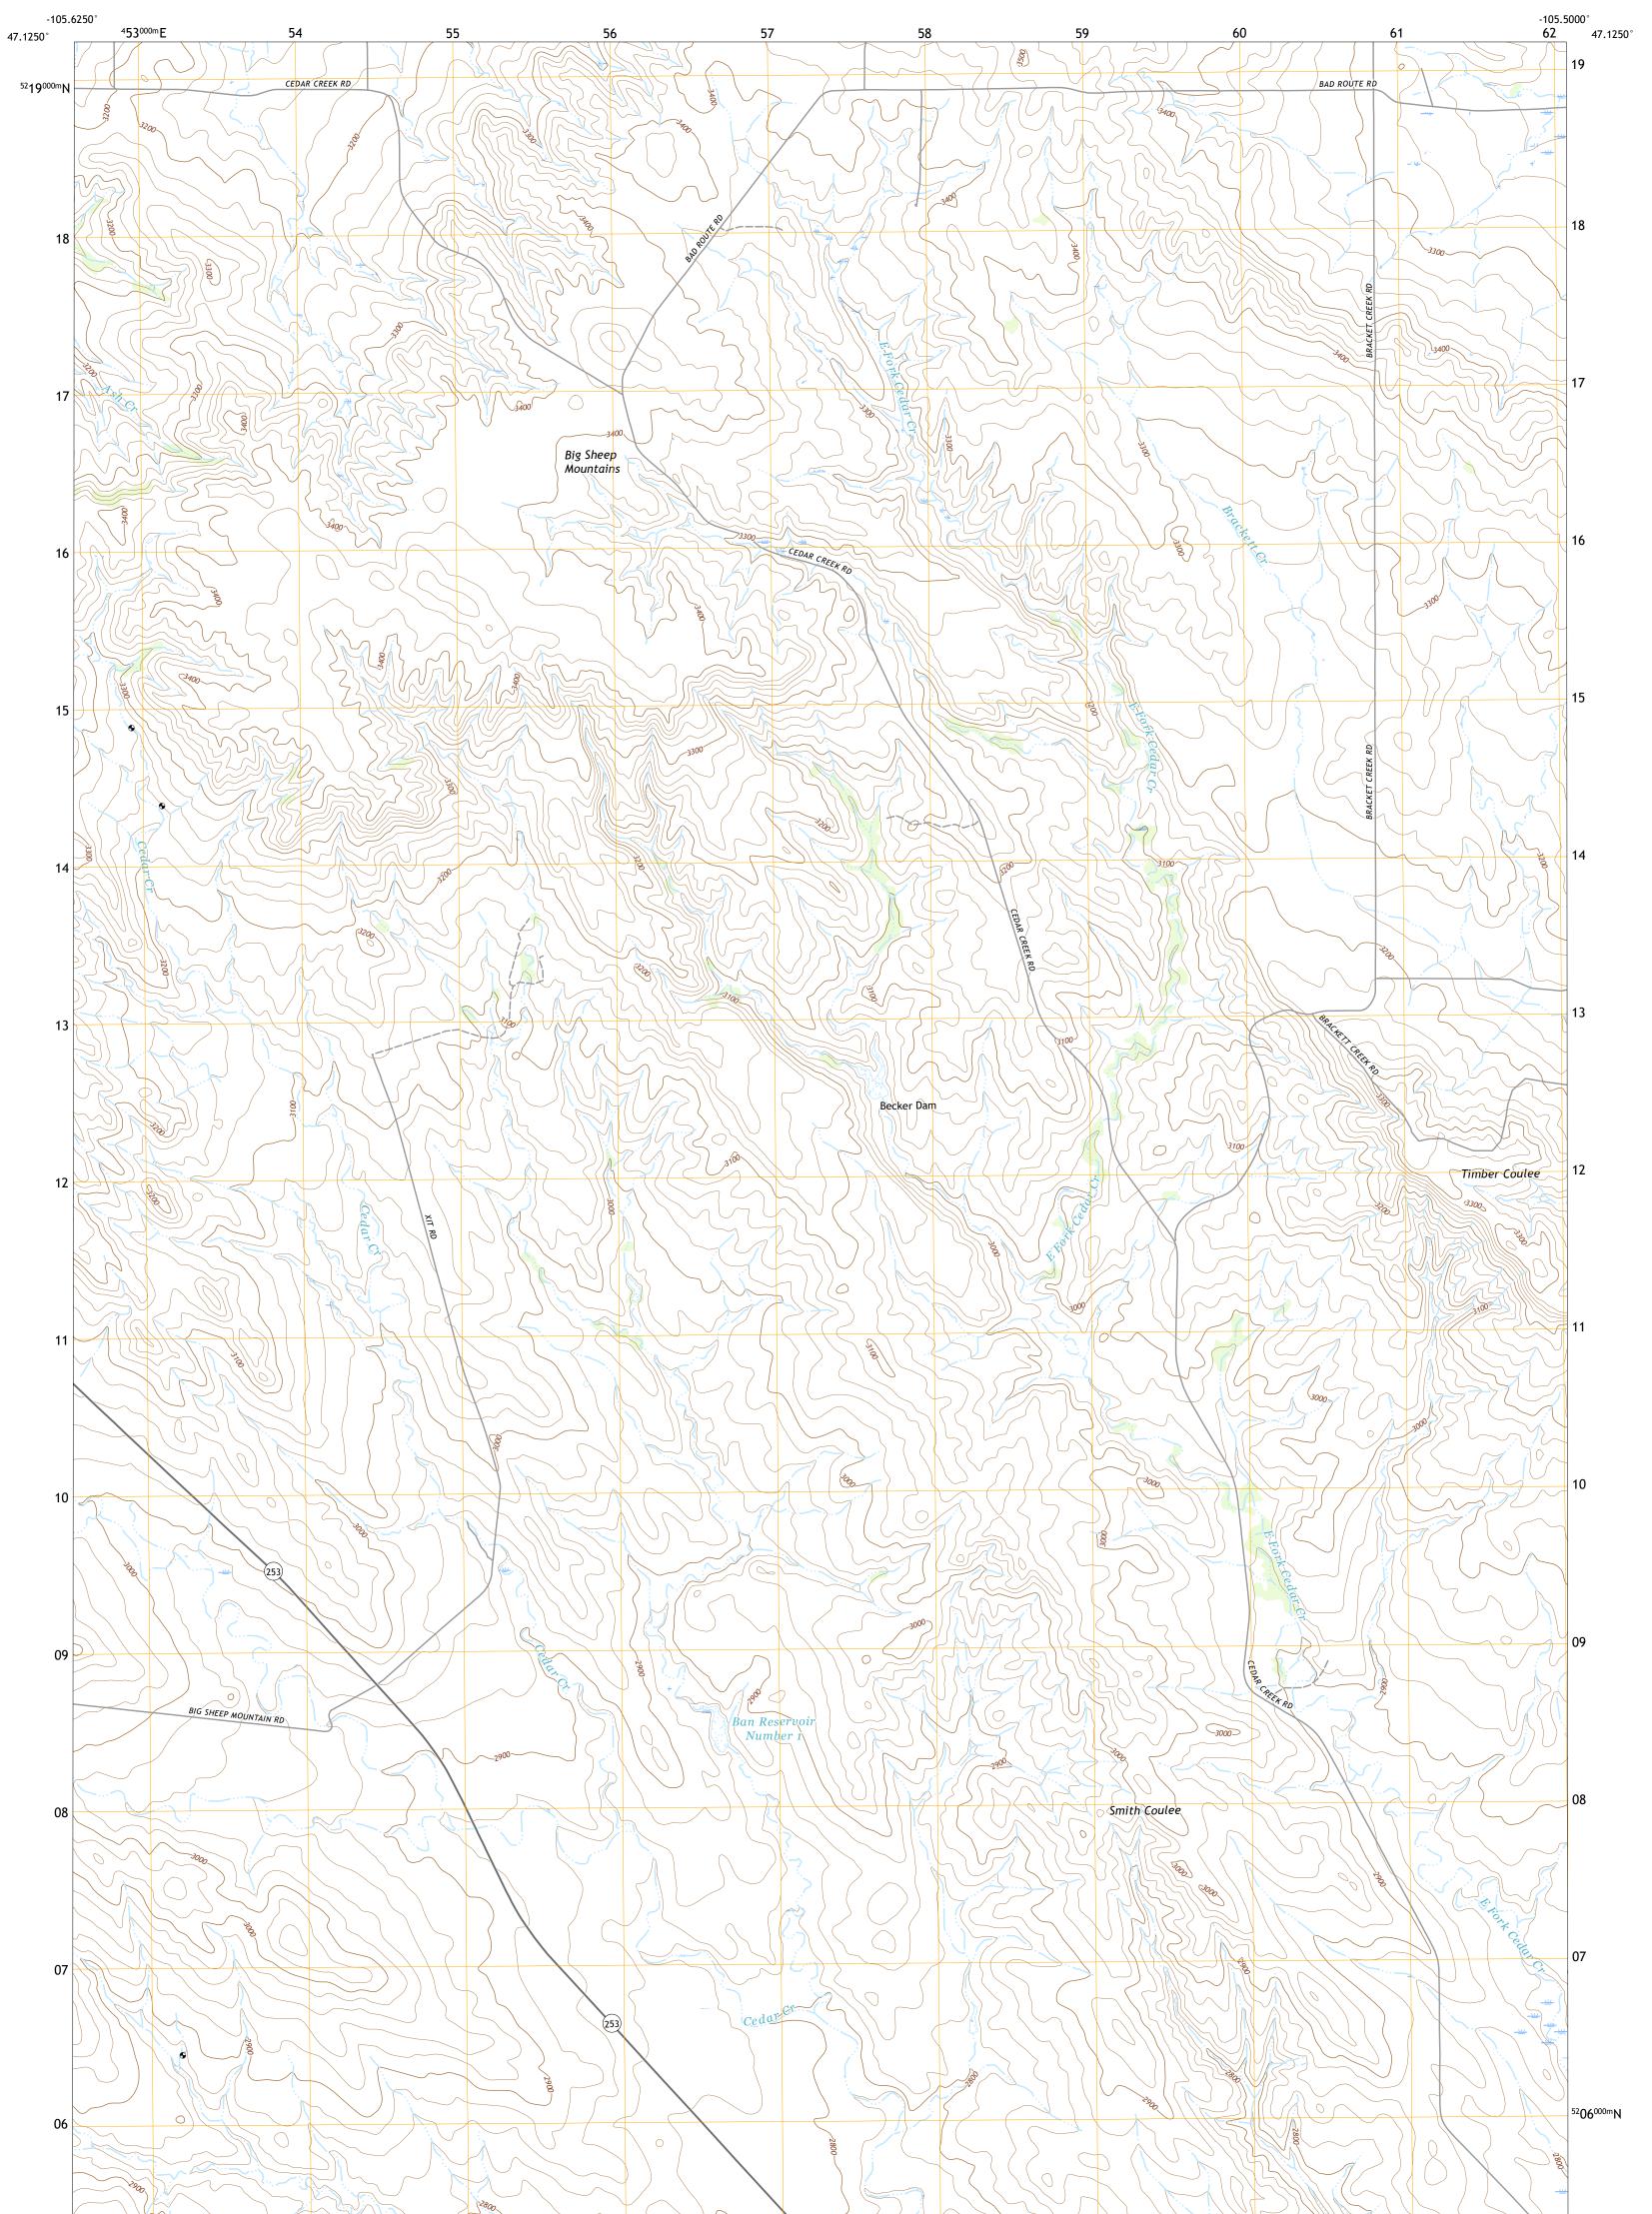

## The National Map US Topo

BECKER DAM QUADRANGLE MONTANA - PRAIRIE COUNTY 7.5-MINUTE SERIES

Produced by the United States Geological Survey North American Datum of 1983 (NAD83) World Geodetic System of 1984 (WGS84). Projection and 1 000-meter grid:Universal Transverse Mercator, Zone 13T This map is not a legal document. Boundaries may be generalized for this map scale. Private lands within government reservations may not be shown. Obtain permission before entering private lands.

Imagery......NAIP, October 2015 - January 2016 Roads......U.S. Census Bureau, 2016 Names......GNIS, 1994 - 1996 Hydrography......National Hydrography Dataset, 2003 Contours.....National Elevation Dataset, 2009 Boundaries......Multiple sources; see metadata file 2018 - 2019 Public Land Survey System......BLM, 2018 Wetlands......BLM, 2005 - 2006

NSN. 7643016375740 NGA REF NO. US GS X 24 K 2979