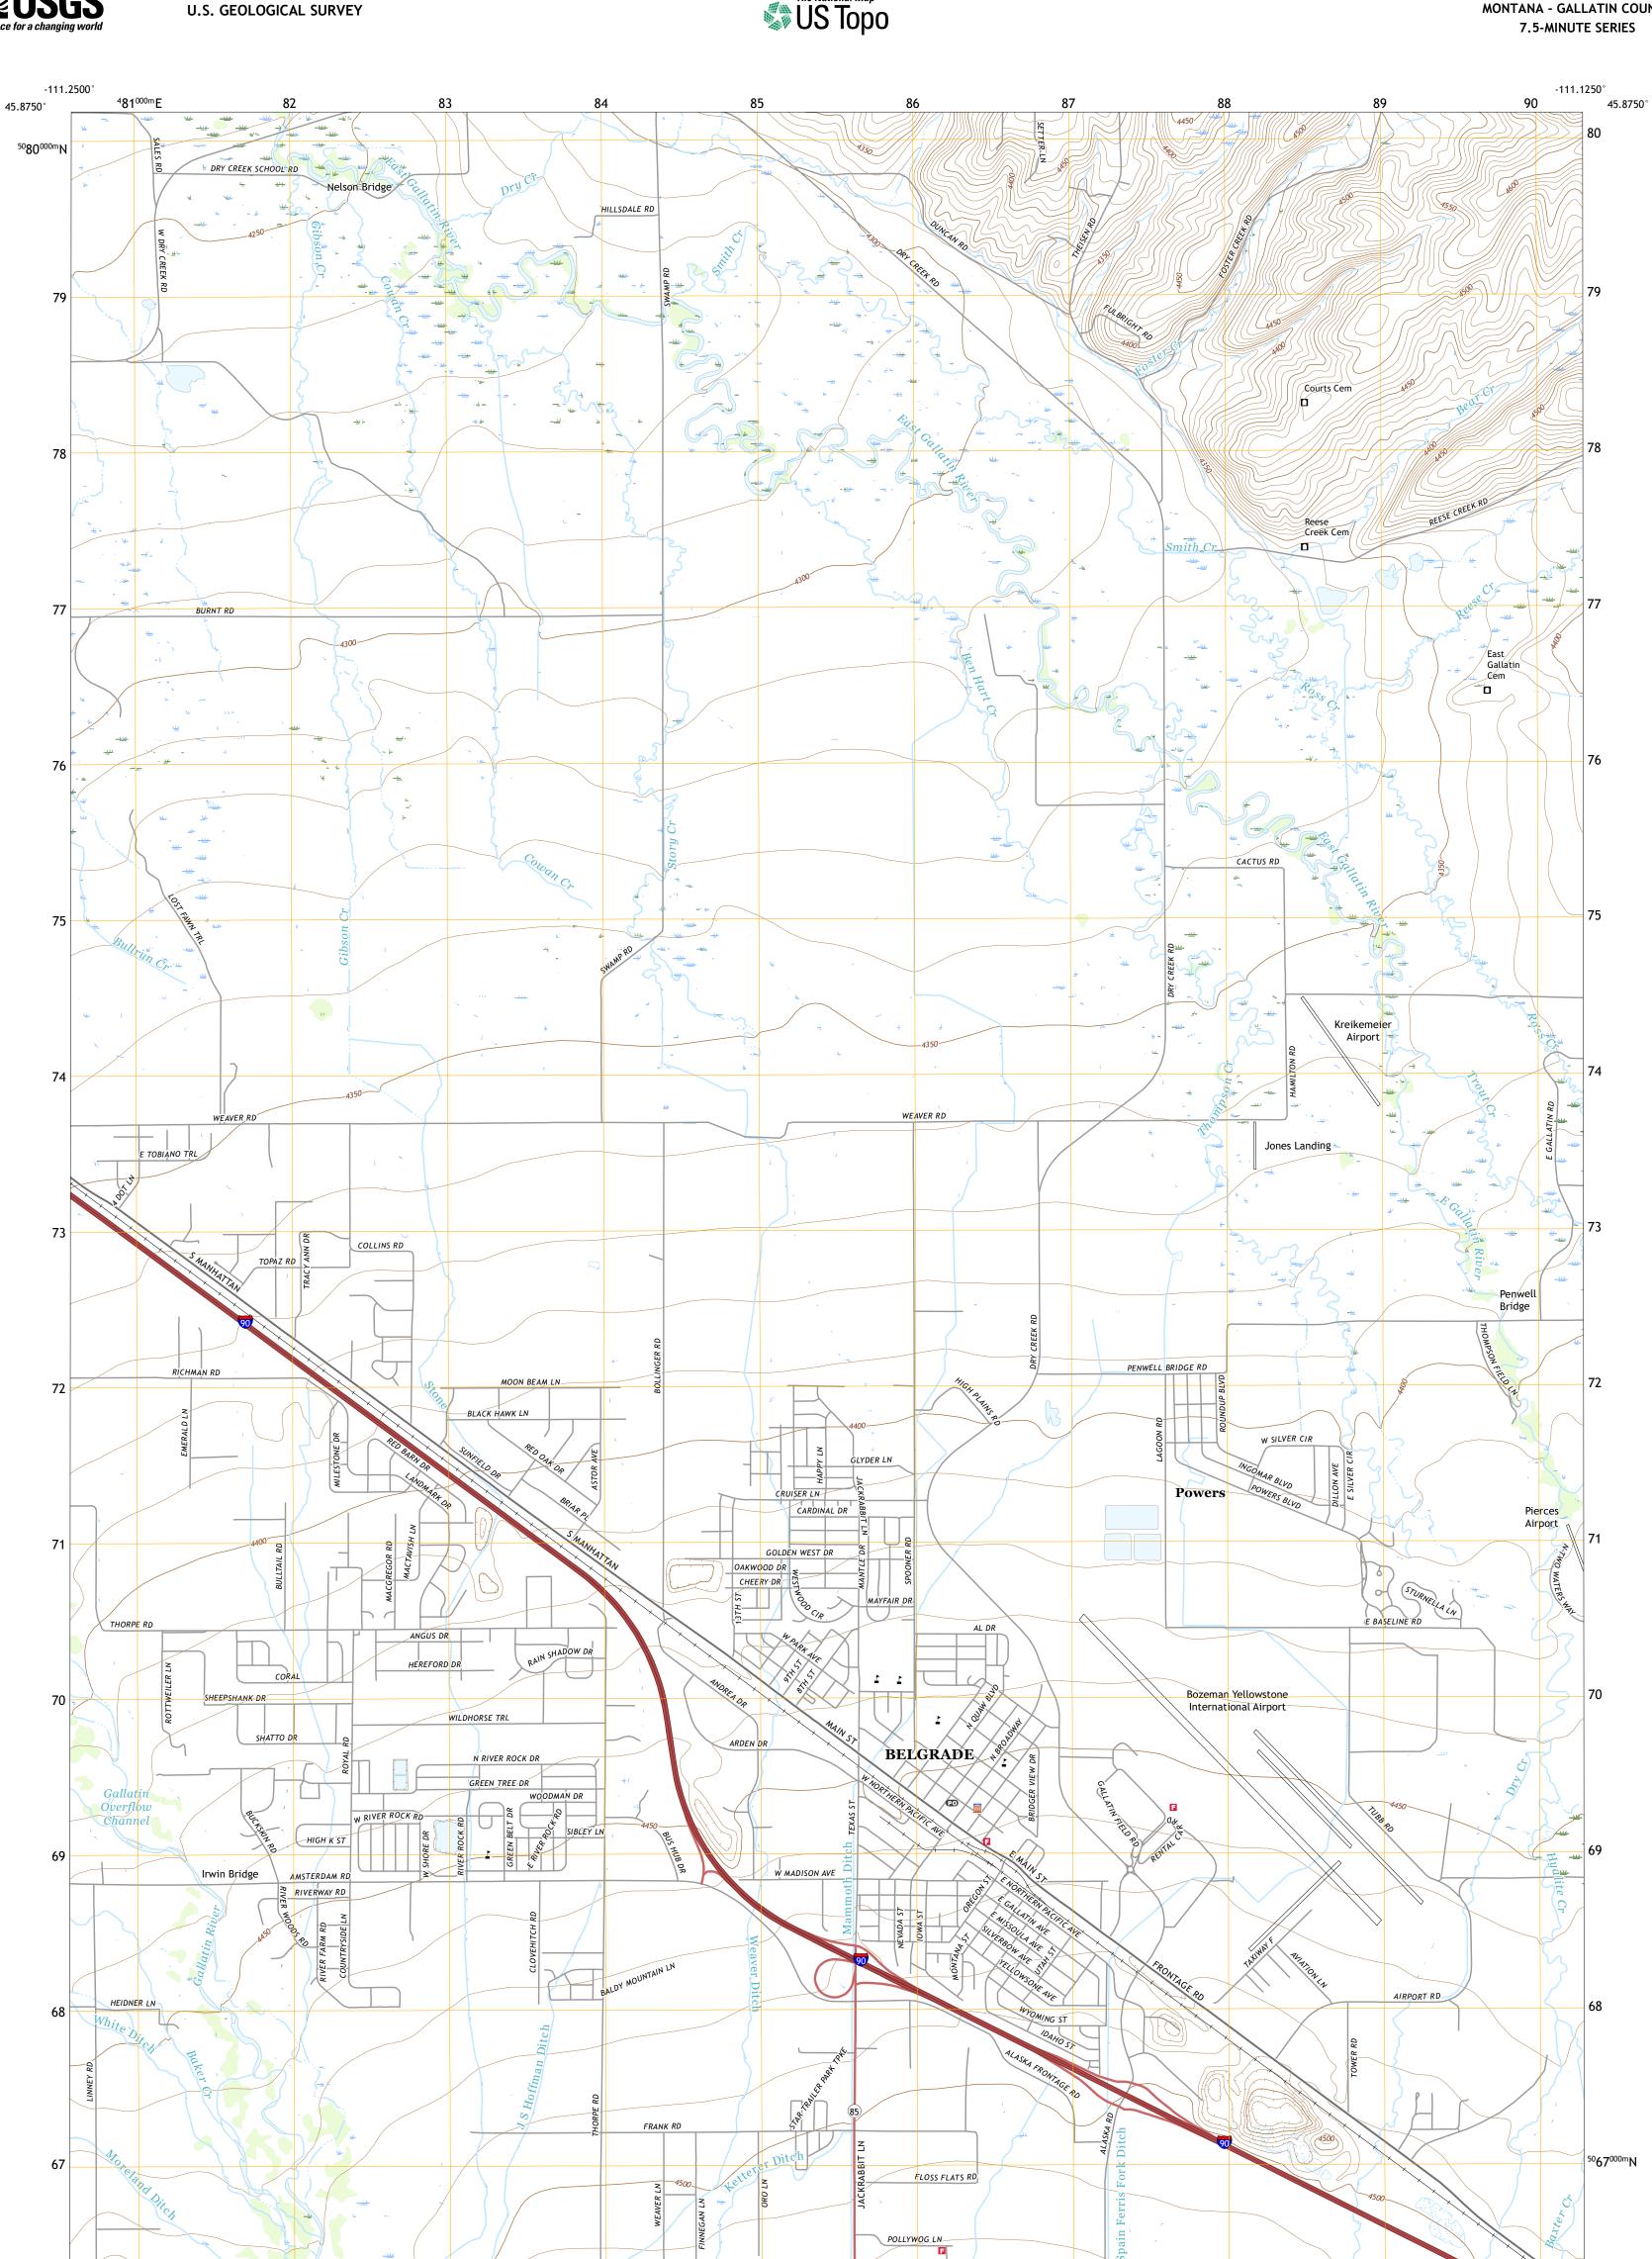

Science for a changing world

U.S. DEPARTMENT OF THE INTERIOR

BELGRADE QUADRANGLE MONTANA - GALLATIN COUNTY 7.5-MINUTE SERIES

Produced by the United States Geological Survey North American Datum of 1983 (NAD83) World Geodetic System of 1984 (WGS84). Projection and 1 000-meter grid: Universal Transverse Mercator, Zone 12T This map is not a legal document. Boundaries may be generalized for this map scale. Private lands within government reservations may not be shown. Obtain permission before entering private lands.

Imagery.... Roads..... Names..... ......NAIP, July 2015 - November 2015 U.S. Census Bureau, 2016 ......GNIS, 1980 - 2019 

 Hydrography......GNIS, 1980 - 2019

 Hydrography......National Hydrography Dataset, 2002 - 2020

 Contours......National Elevation Dataset, 2001 - 2005

 Boundaries......Multiple sources; see metadata file 2018 - 2019

 Public Land Survey System.......BLM, 2018

 Wetlands......FWS National Wetlands Inventory 2005 - 2006