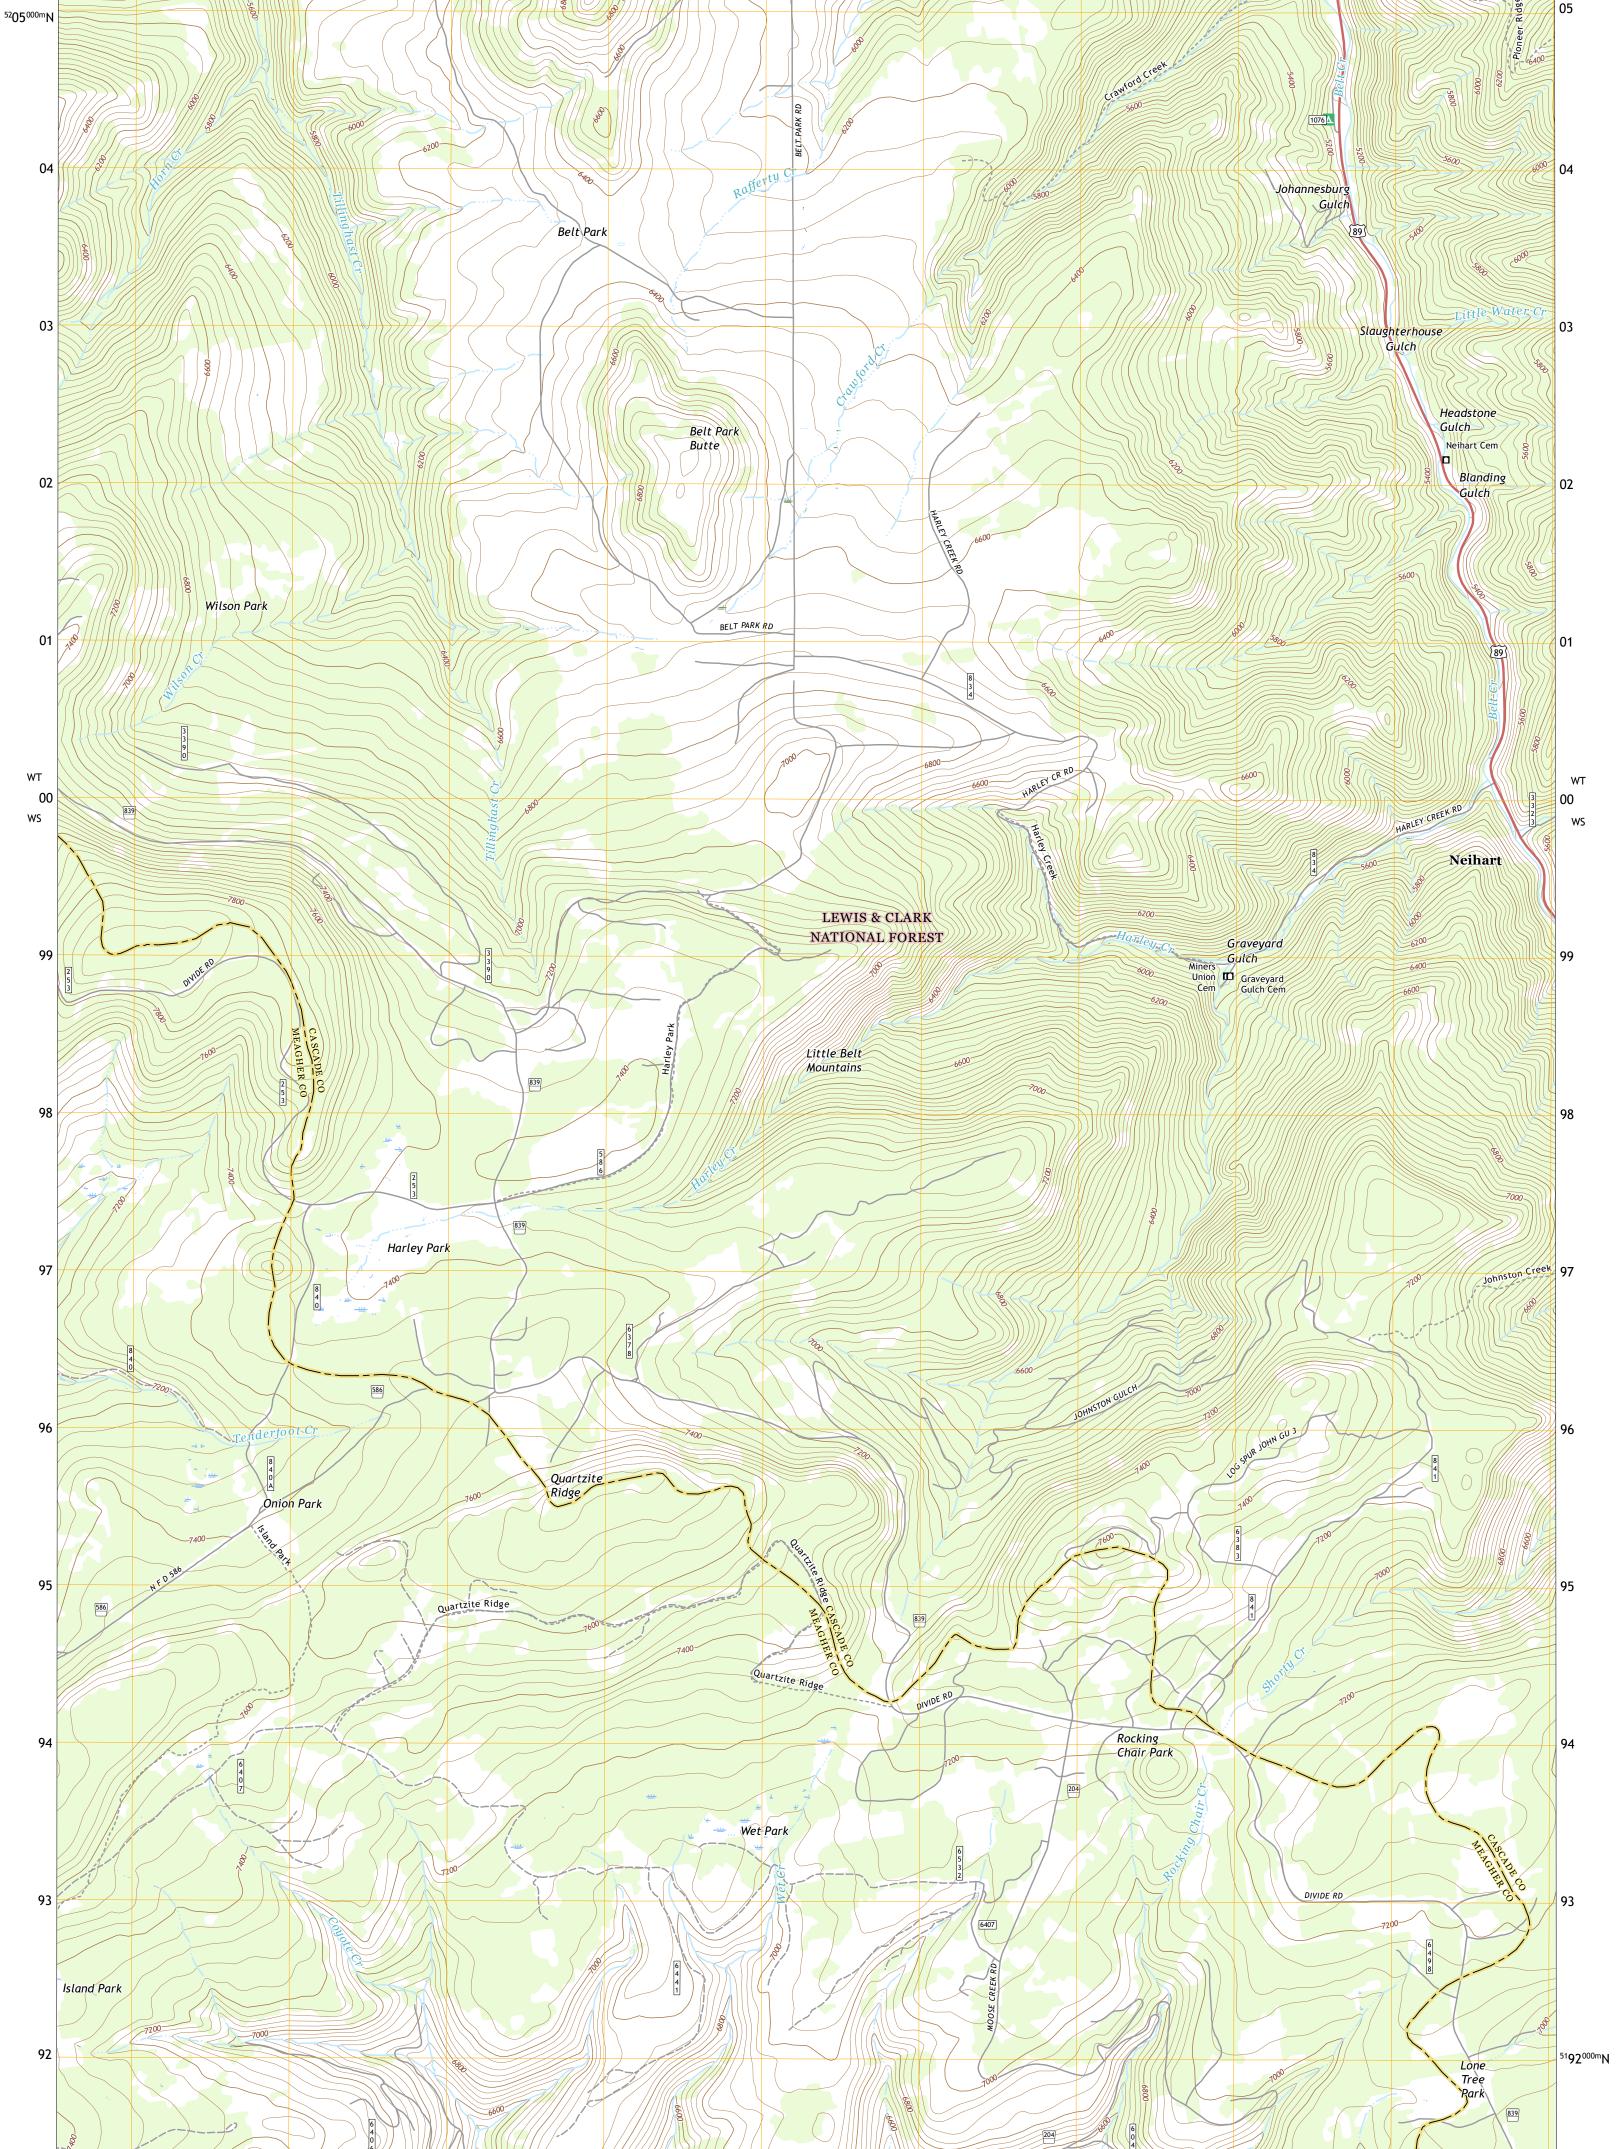

SCALE 1:24 000

KILOMETERS

METERS

MILES

FEET

5000

4000

1000

6000

Produced by the United States Geological Survey North American Datum of 1983 (NAD83) MN World Geodetic System of 1984 (WGS84). Projection and 1 000-meter grid:Universal Transverse Mercator, Zone 12T 11°46´ 209 MILS This map is not a legal document. Boundaries may be generalized for this map scale. Private lands within government reservations may not be shown. Obtain permission before 0°8′ 2 MILS entering private lands. .....NAIP, September 2015 - January 2016 Imagery... Roads..... UTM GRID AND 2019 MAGNETIC NORTH DECLINATION AT CENTER OF SHEET