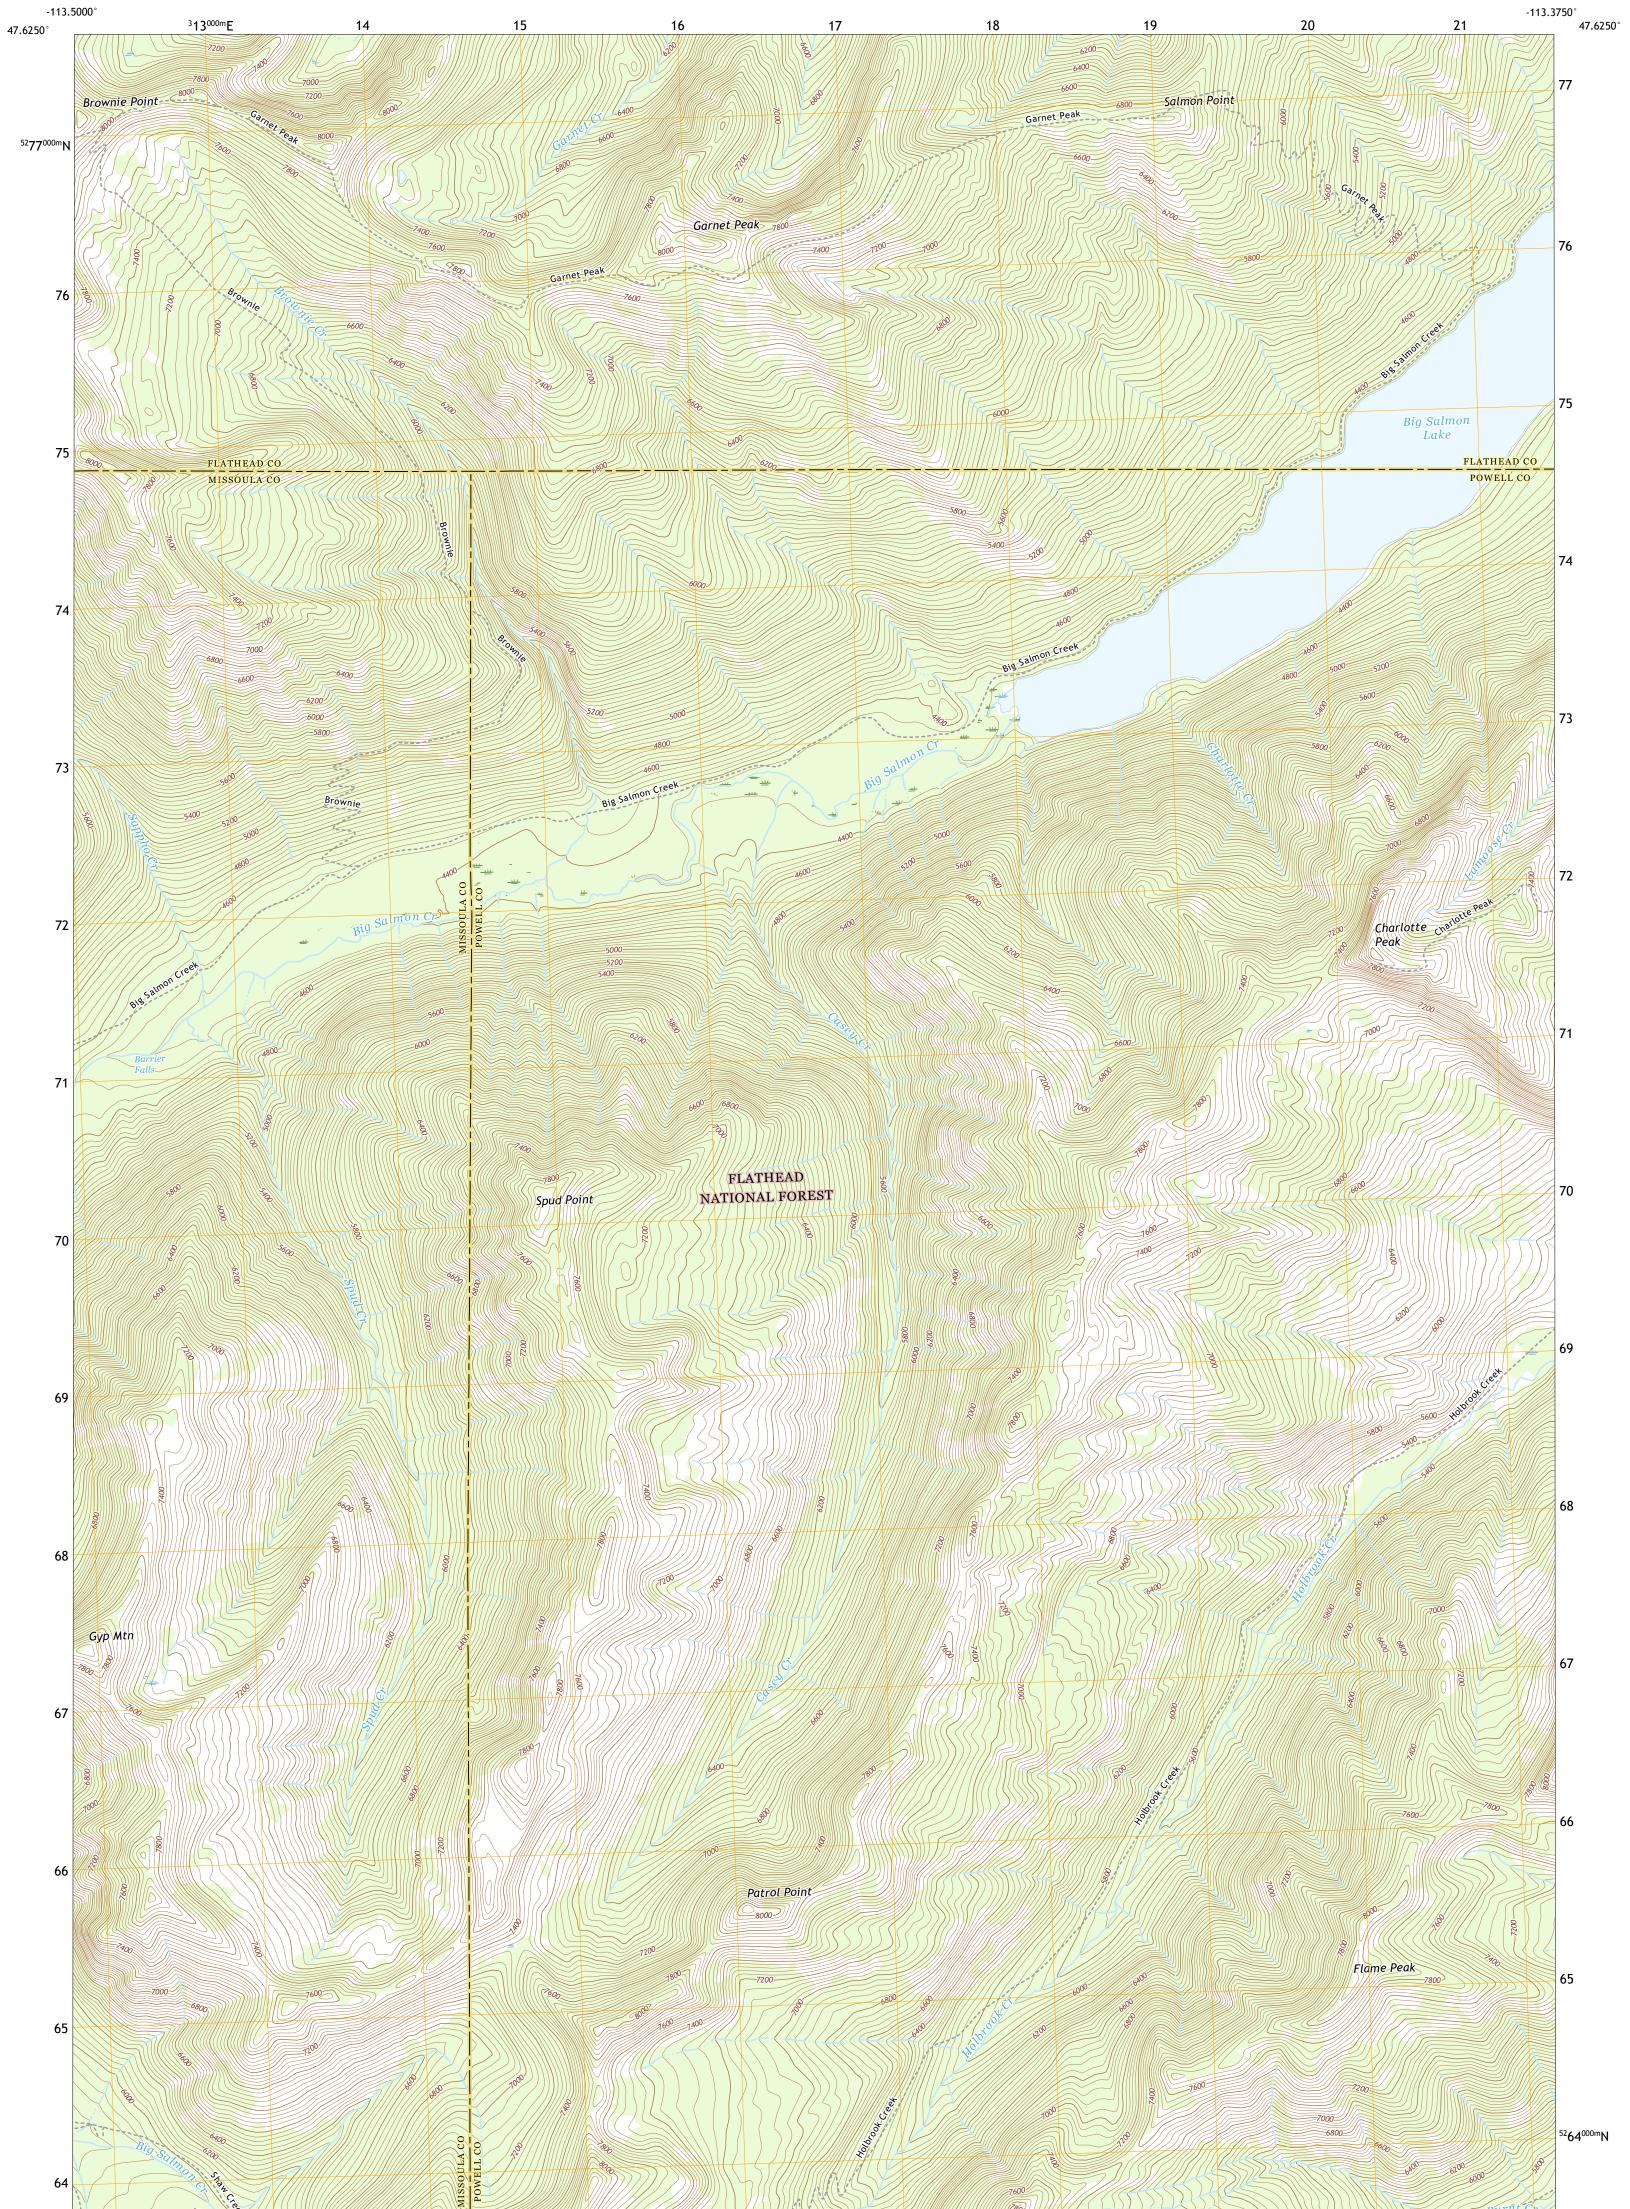

The National Map US Topo

PORTST STRUCT

BIG SALMON LAKE WEST QUADRANGLE MONTANA 7.5-MINUTE SERIES

**Produced by the United States Geological Survey** North American Datum of 1983 (NAD83) World Geodetic System of 1984 (WGS84). Projection and 1 000-meter grid:Universal Transverse Mercator, Zone 12T This map is not a legal document. Boundaries may be generalized for this map scale. Private lands within government reservations may not be shown. Obtain permission before entering private lands.

Imagery......NAIP, Not Available Roads......U.S. Census Bureau, Not Available Roads within US Forest Service Lands........FSTopo Data with limited Forest Service updates, Not Available Names........GNIS, 1980 - 2019 Hydrography......National Hydrography Dataset, 1899 - 2019 Contours.....National Elevation Dataset, 1999 Boundaries.....Multiple sources; see metadata file 2019 Public Land Survey System......BLM, 2018 Wetlands.....FWS National Wetlands Inventory 1984 - 2009