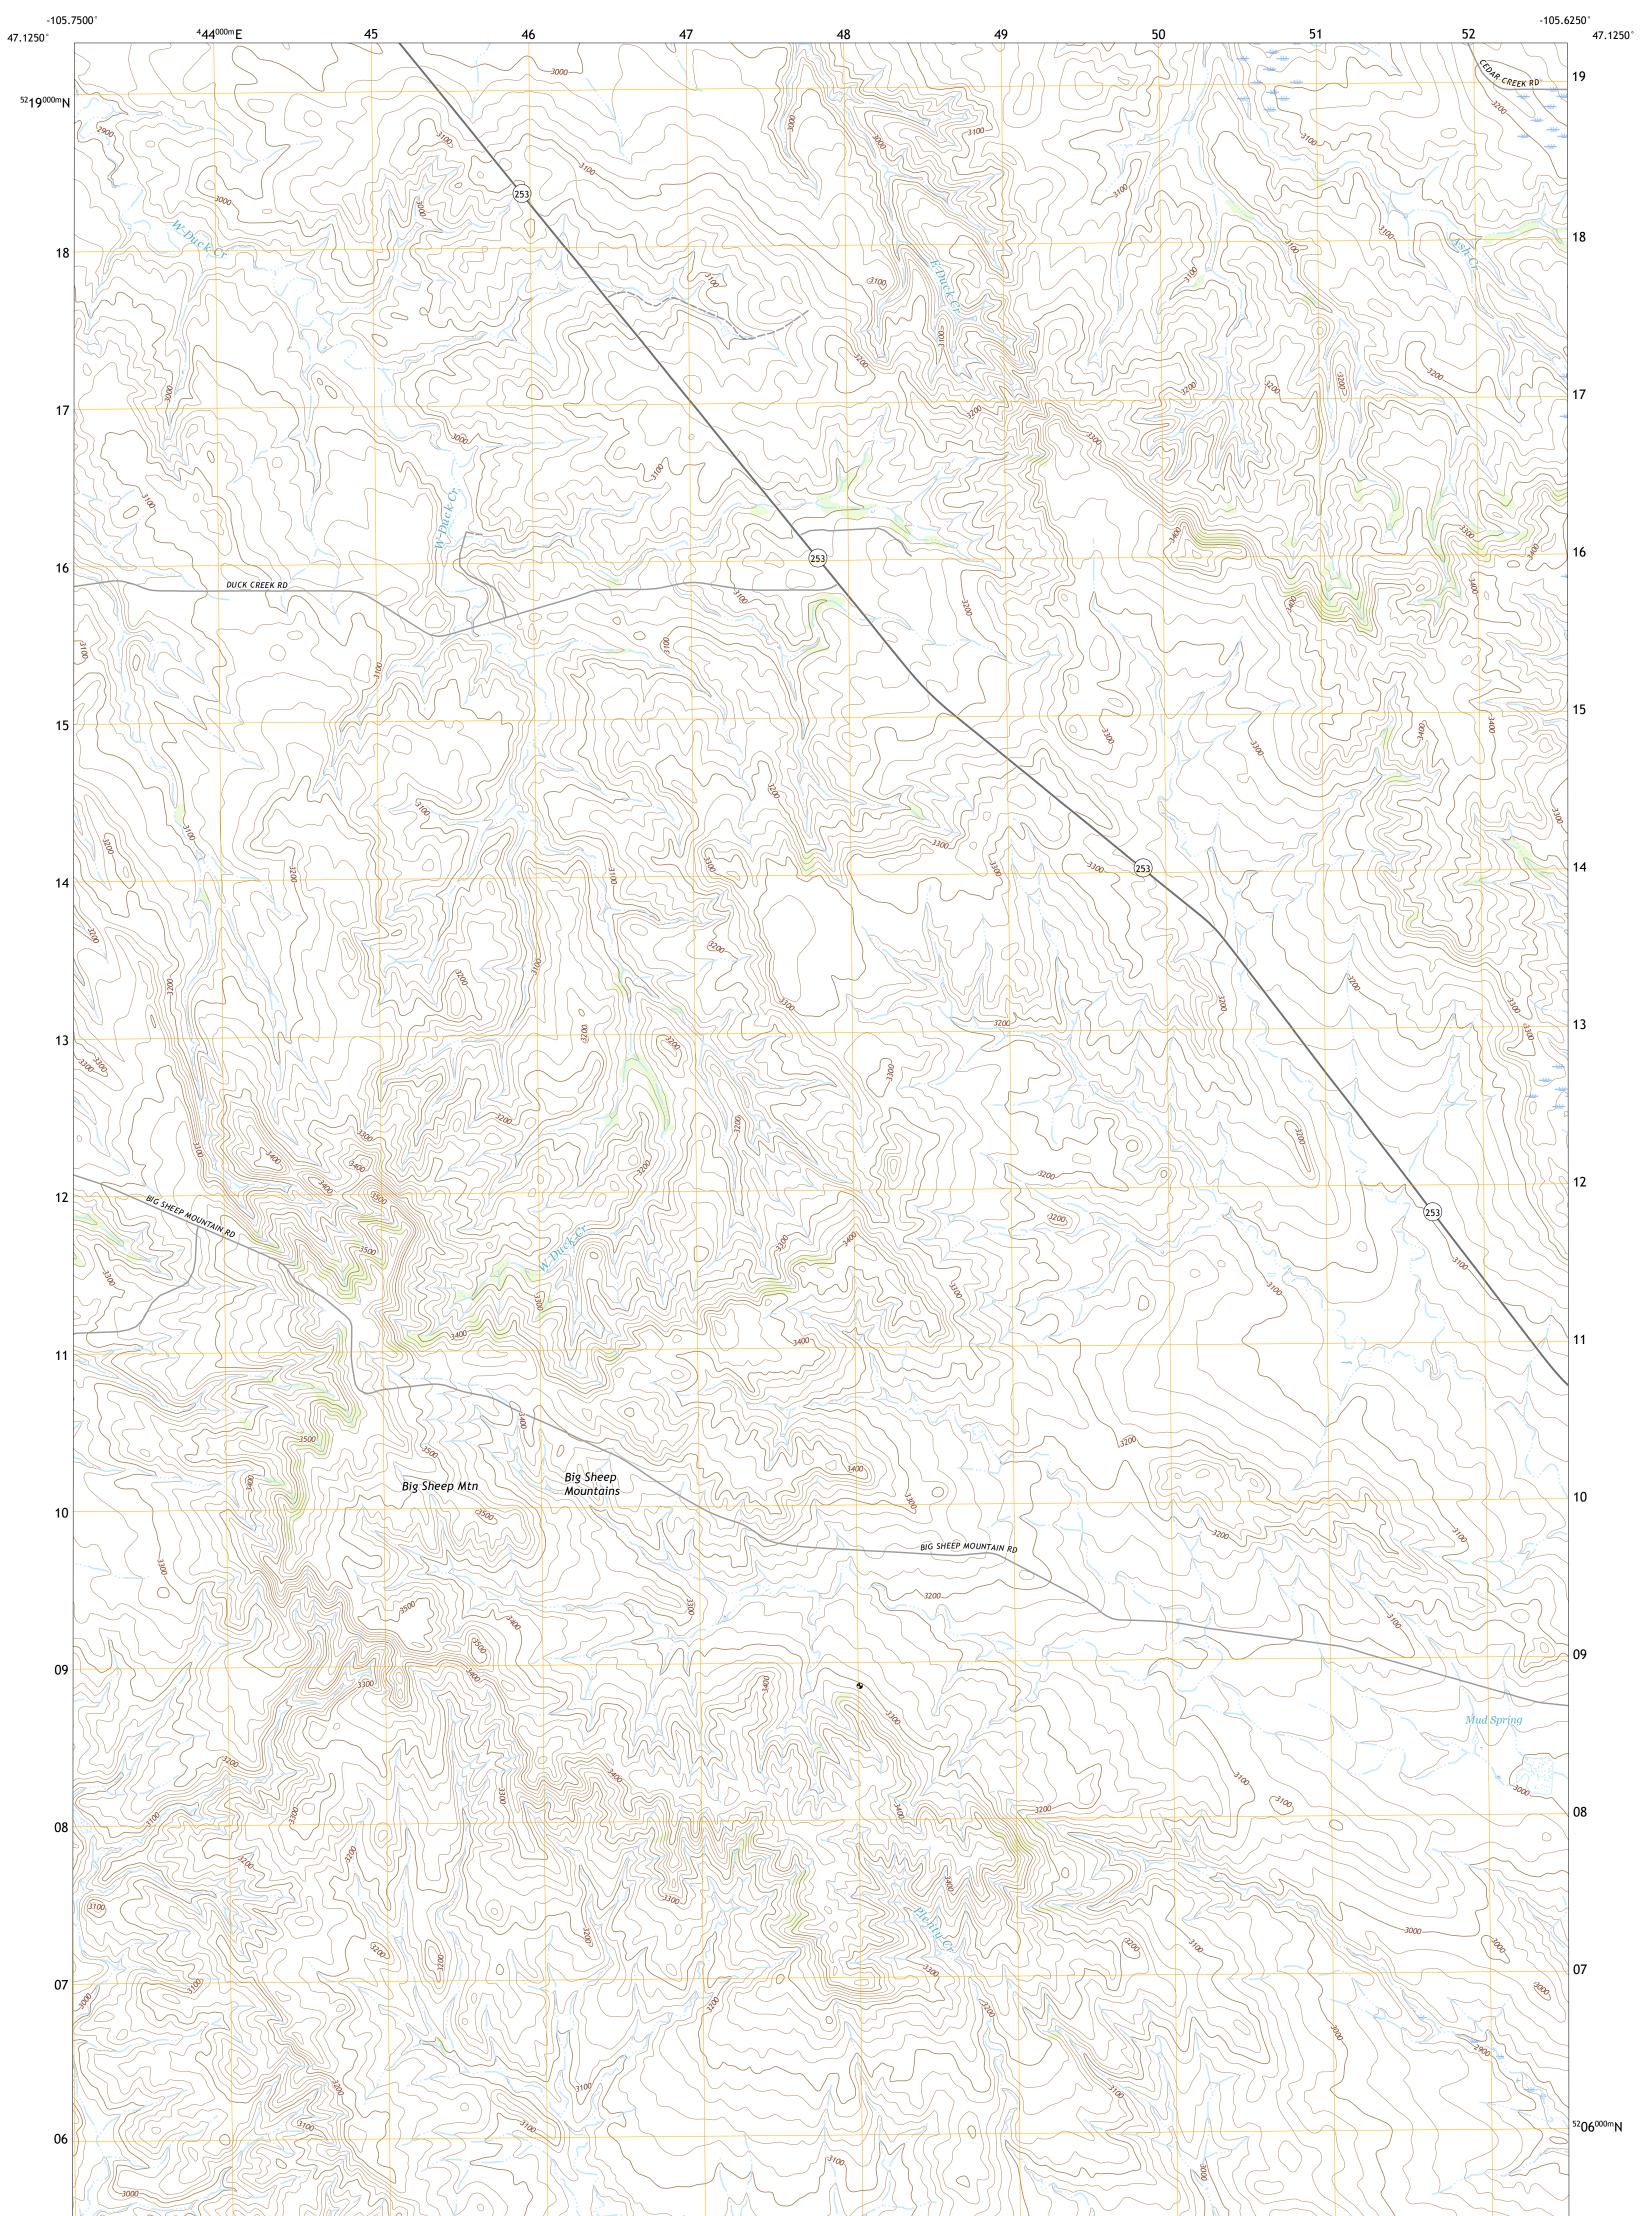

## U.S. DEPARTMENT OF THE INTERIOR U.S. GEOLOGICAL SURVEY

BIG SHEEP MOUNTAIN QUADRANGLE MONTANA - PRAIRIE COUNTY 7.5-MINUTE SERIES

Produced by the United States Geological Survey North American Datum of 1983 (NAD83) World Geodetic System of 1984 (WGS84). Projection and 1 000-meter grid:Universal Transverse Mercator, Zone 13T This map is not a legal document. Boundaries may be generalized for this map scale. Private lands within government reservations may not be shown. Obtain permission before entering private lands.

Imagery......NAIP, October 2015 - January 2016 Roads......U.S. Census Bureau, 2016 Names......GNIS, 1980 - 1996 Hydrography......National Hydrography Dataset, 2003 Contours.....National Elevation Dataset, 2009 Boundaries......Multiple sources; see metadata file 2018 - 2019 Public Land Survey System......BLM, 2018 Wetlands......BLM, 2005 - 2006