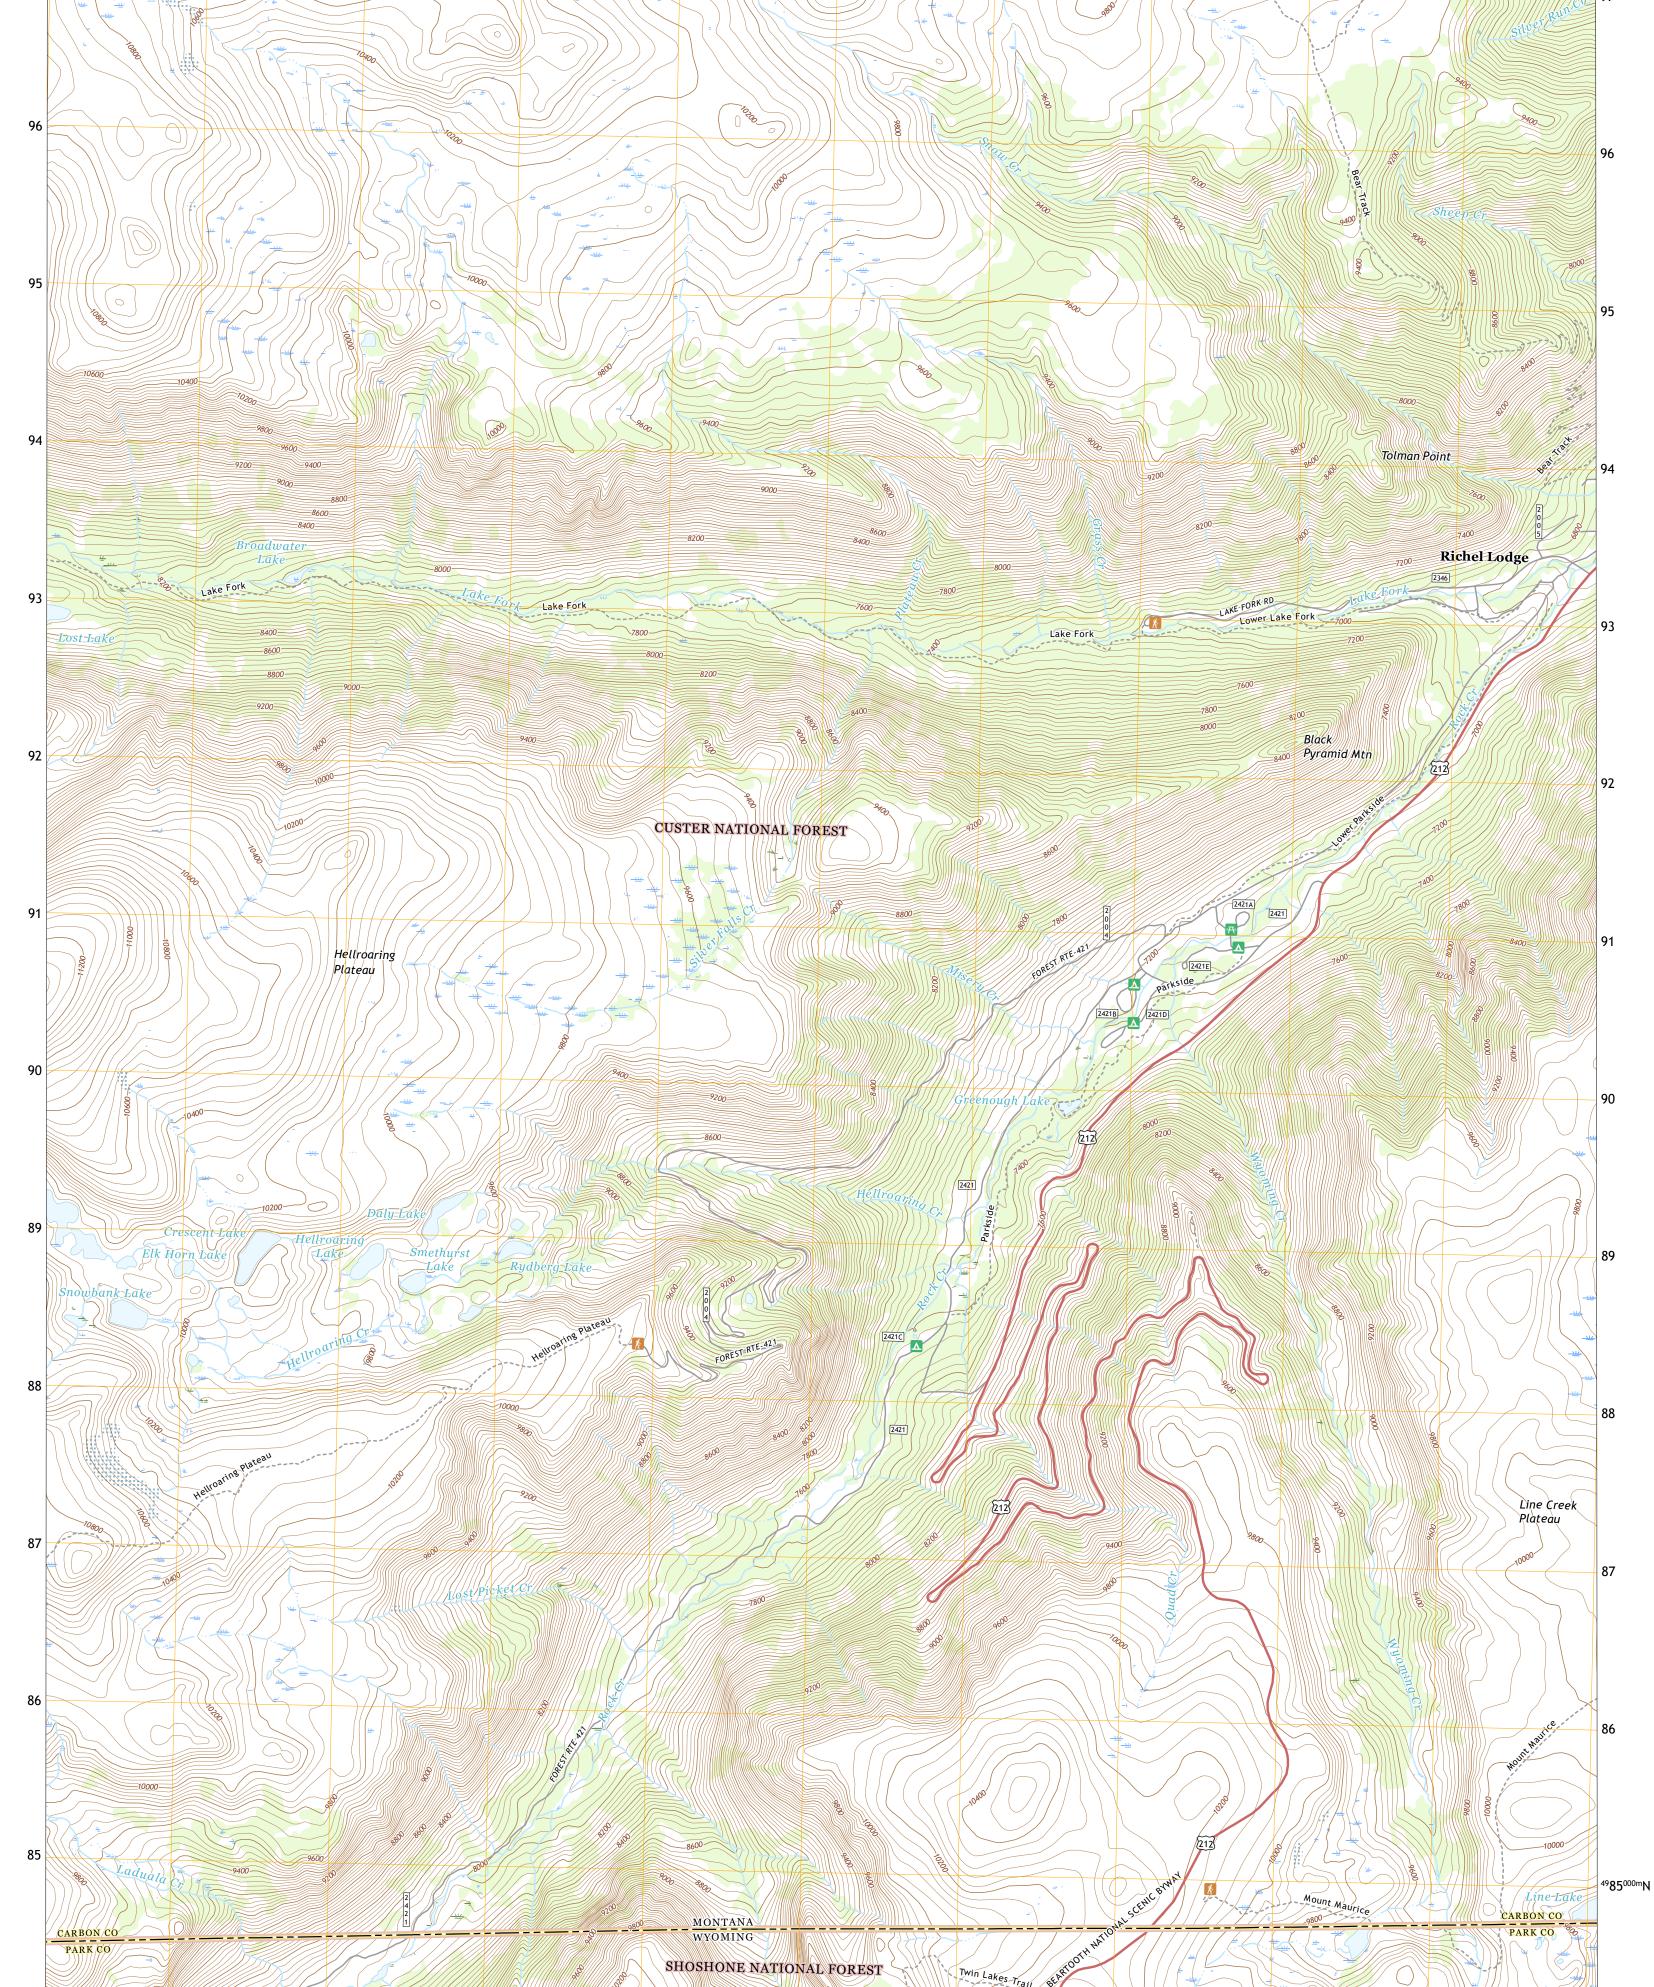

**Produced by the United States Geological Survey** North American Datum of 1983 (NAD83) World Geodetic System of 1984 (WGS84). Projection and 1 000-meter grid:Universal Transverse Mercator, Zone 12T This map is not a legal document. Boundaries may be generalized for this map scale. Private lands within government reservations may not be shown. Obtain permission before entering private lands.