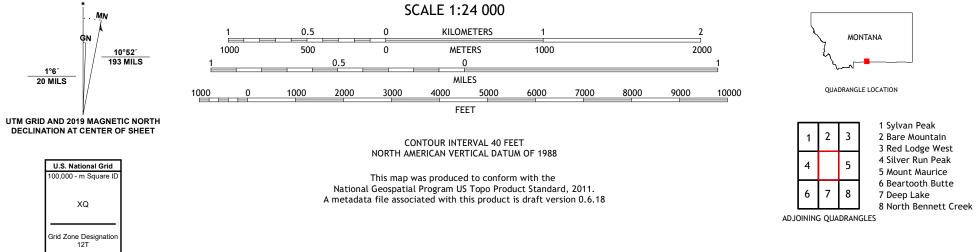

**Produced by the United States Geological Survey** North American Datum of 1983 (NAD83) World Geodetic System of 1984 (WGS84). Projection and 1 000-meter grid:Universal Transverse Mercator, Zone 12T This map is not a legal document. Boundaries may be generalized for this map scale. Private lands within government reservations may not be shown. Obtain permission before entering private lands.

1°6′ 20 MILS