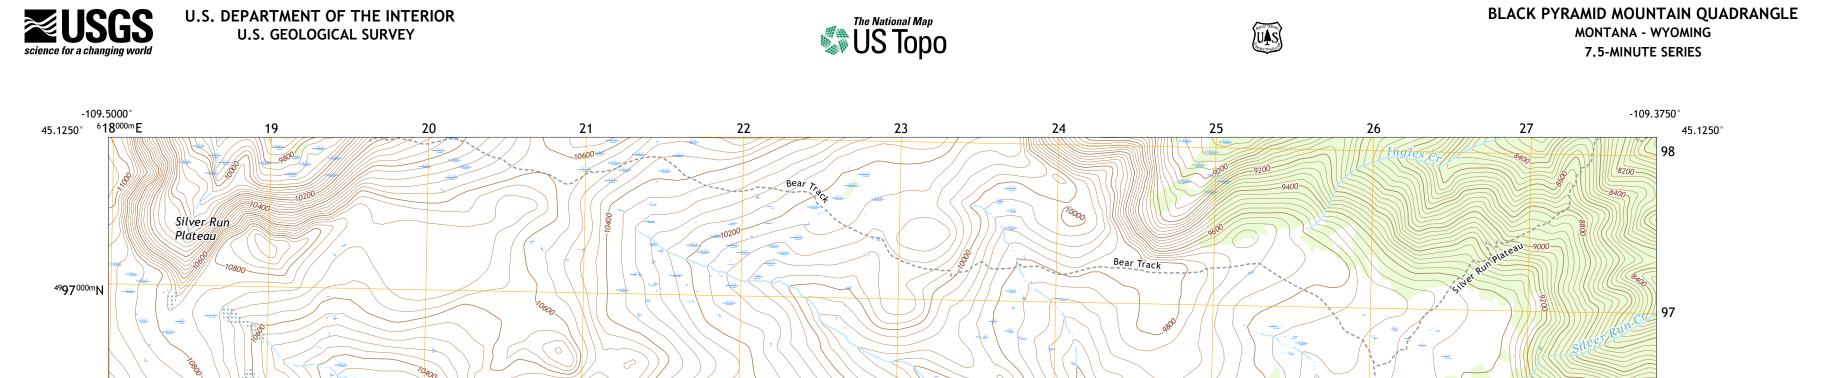

**Produced by the United States Geological Survey** North American Datum of 1983 (NAD83) World Geodetic System of 1984 (WGS84). Projection and 1 000-meter grid:Universal Transverse Mercator, Zone 12T This map is not a legal document. Boundaries may be generalized for this map scale. Private lands within government reservations may not be shown. Obtain permission before entering private lands.