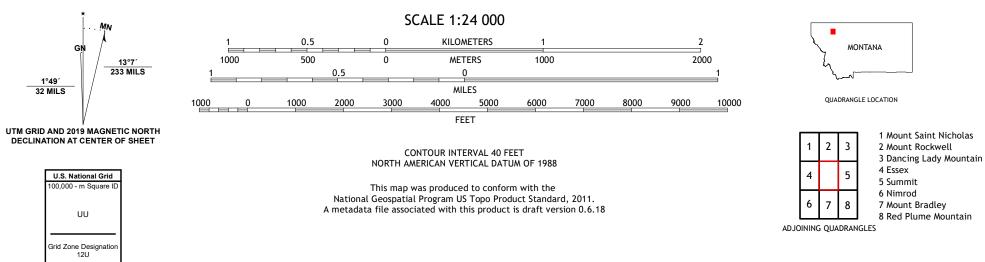

The National Map US Topo

PORTEST SPINCE

BLACKTAIL QUADRANGLE MONTANA 7.5-MINUTE SERIES

**Produced by the United States Geological Survey** North American Datum of 1983 (NAD83) World Geodetic System of 1984 (WGS84). Projection and 1 000-meter grid:Universal Transverse Mercator, Zone 12U This map is not a legal document. Boundaries may be generalized for this map scale. Private lands within government reservations may not be shown. Obtain permission before entering private lands.

ROAD CLASSIFICATION Expressway Local Connector Secondary Hwy Local Road Ramp 4WD US Route State Route 🛑 Interstate Route FS Passenger FS High Clearance Route FS Primary Route Route Check with local Forest Service unit for current travel conditions and restrictions. BLACKTAIL, MT 2020