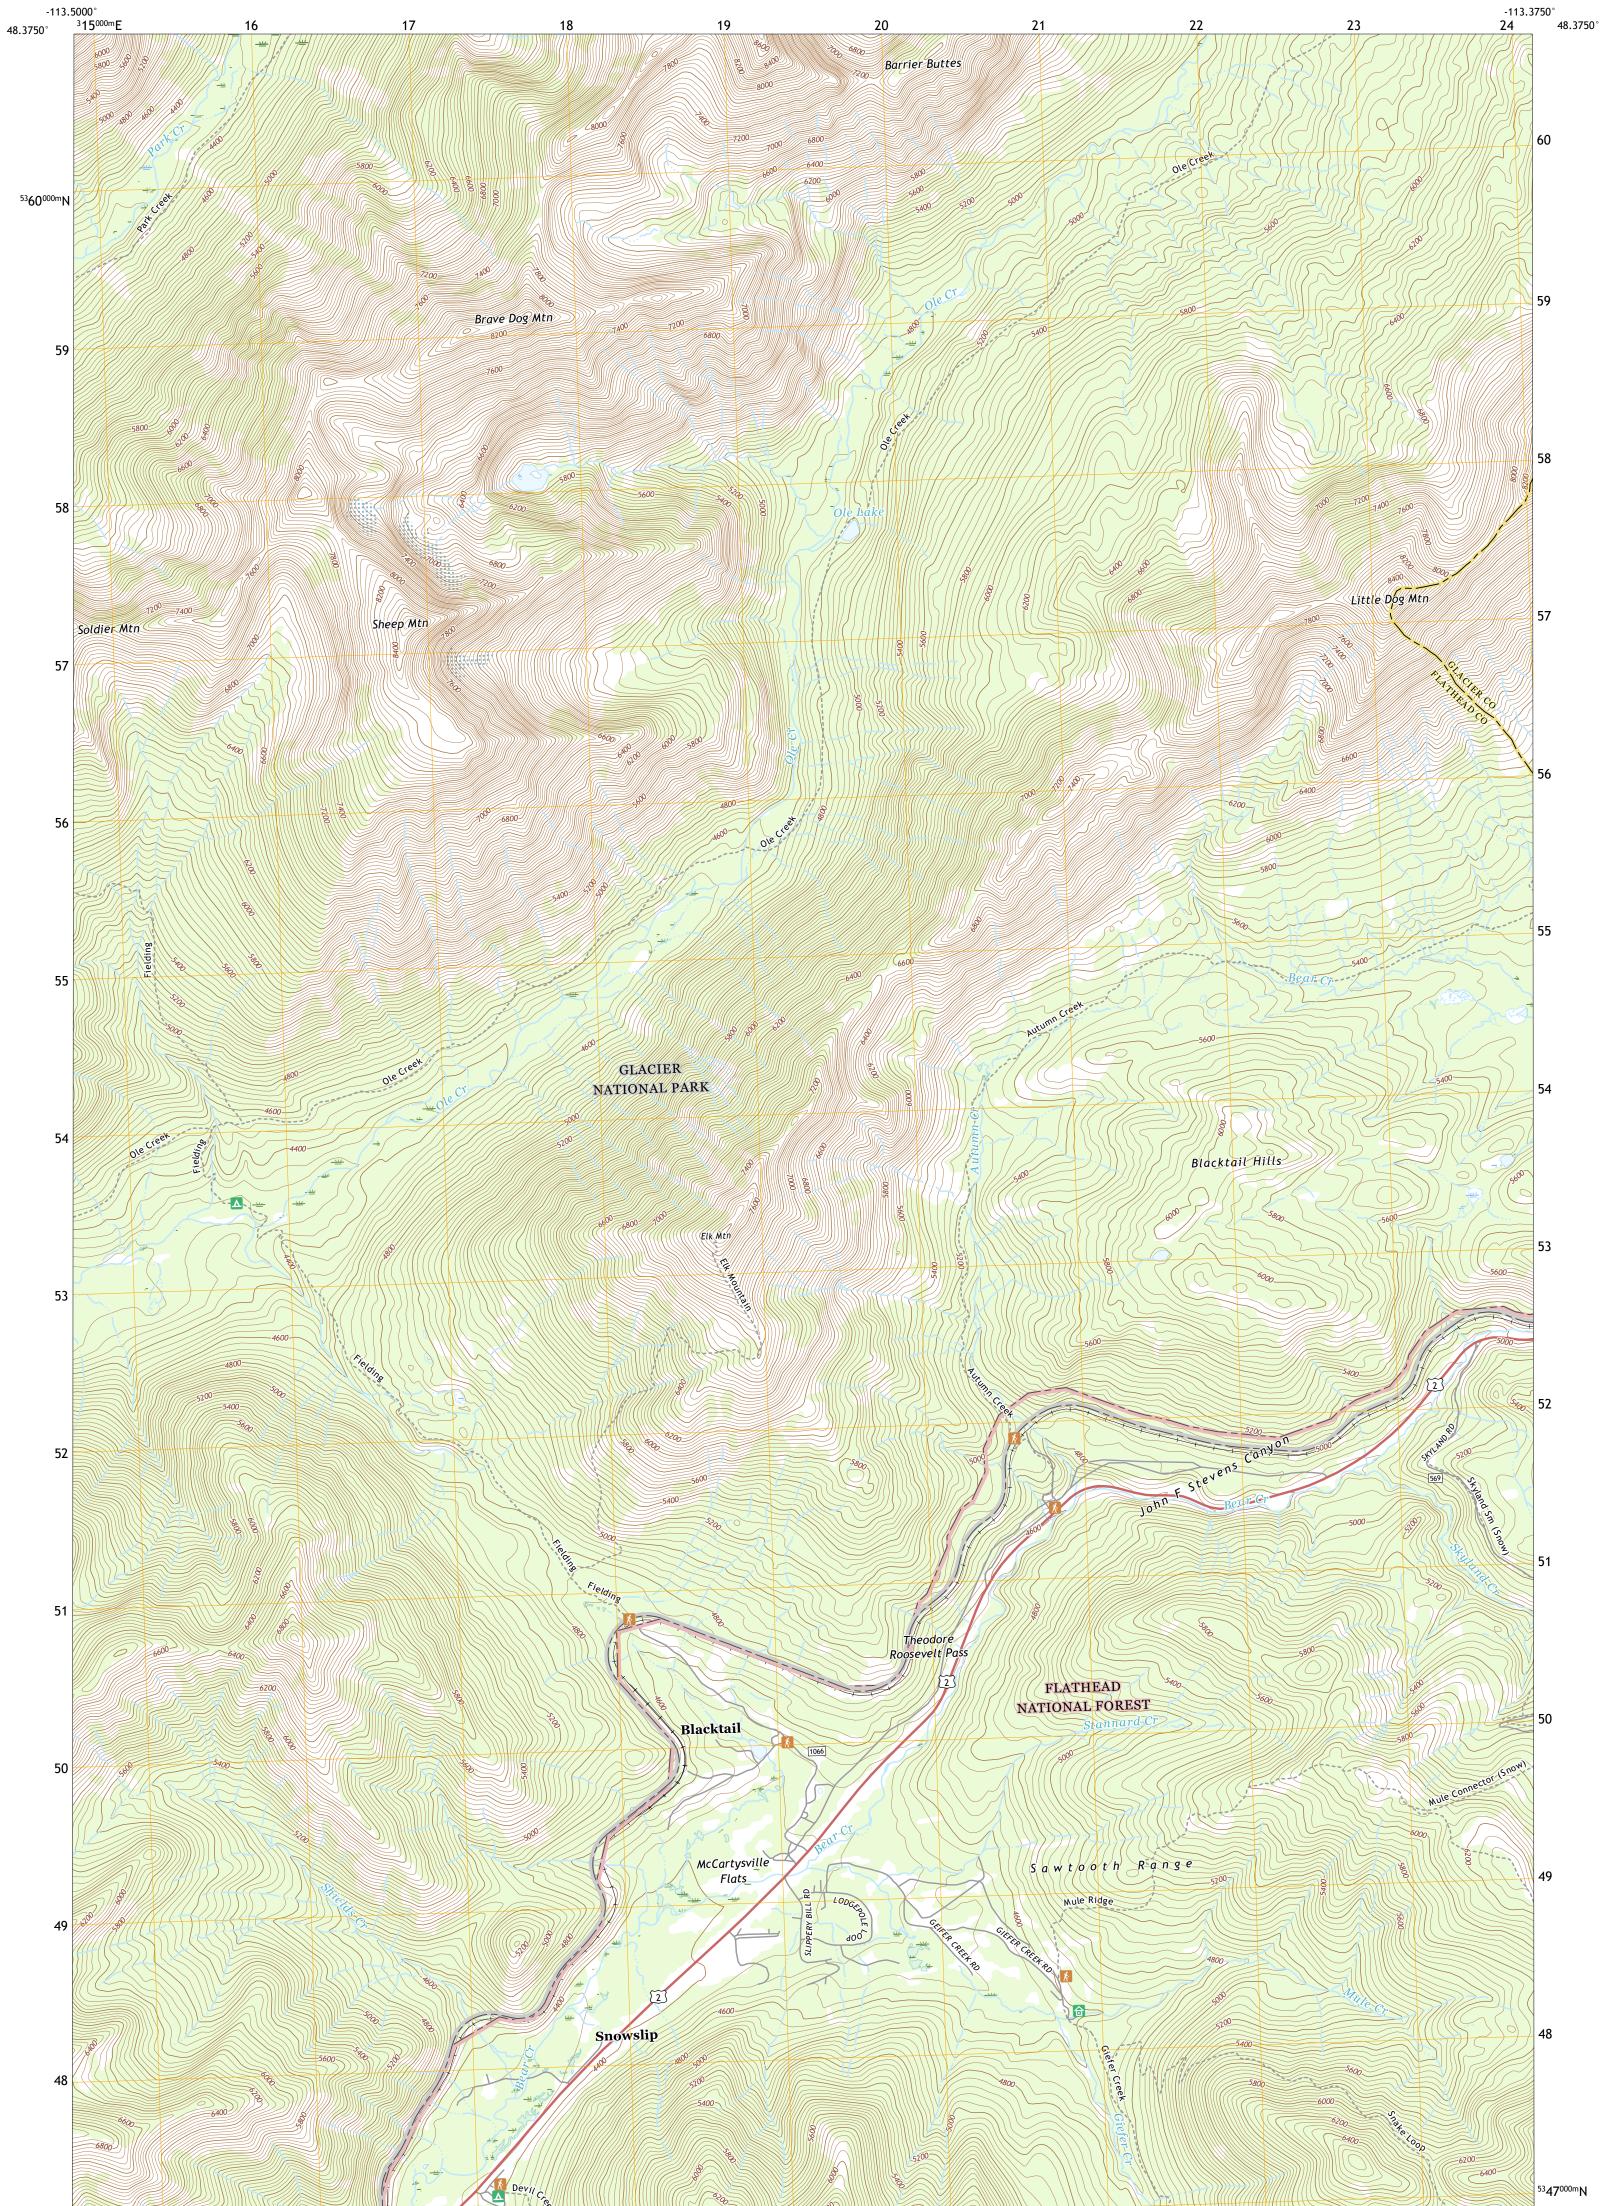

The National Map US Topo

PORTEST SPINCE

BLACKTAIL QUADRANGLE MONTANA 7.5-MINUTE SERIES

**Produced by the United States Geological Survey** North American Datum of 1983 (NAD83) World Geodetic System of 1984 (WGS84). Projection and 1 000-meter grid:Universal Transverse Mercator, Zone 12U This map is not a legal document. Boundaries may be generalized for this map scale. Private lands within government reservations may not be shown. Obtain permission before entering private lands.

ROAD CLASSIFICATION Expressway Local Connector Secondary Hwy Local Road Ramp 4WD US Route State Route 🛑 Interstate Route FS Passenger FS High Clearance Route FS Primary Route Route Check with local Forest Service unit for current travel conditions and restrictions. BLACKTAIL, MT 2020