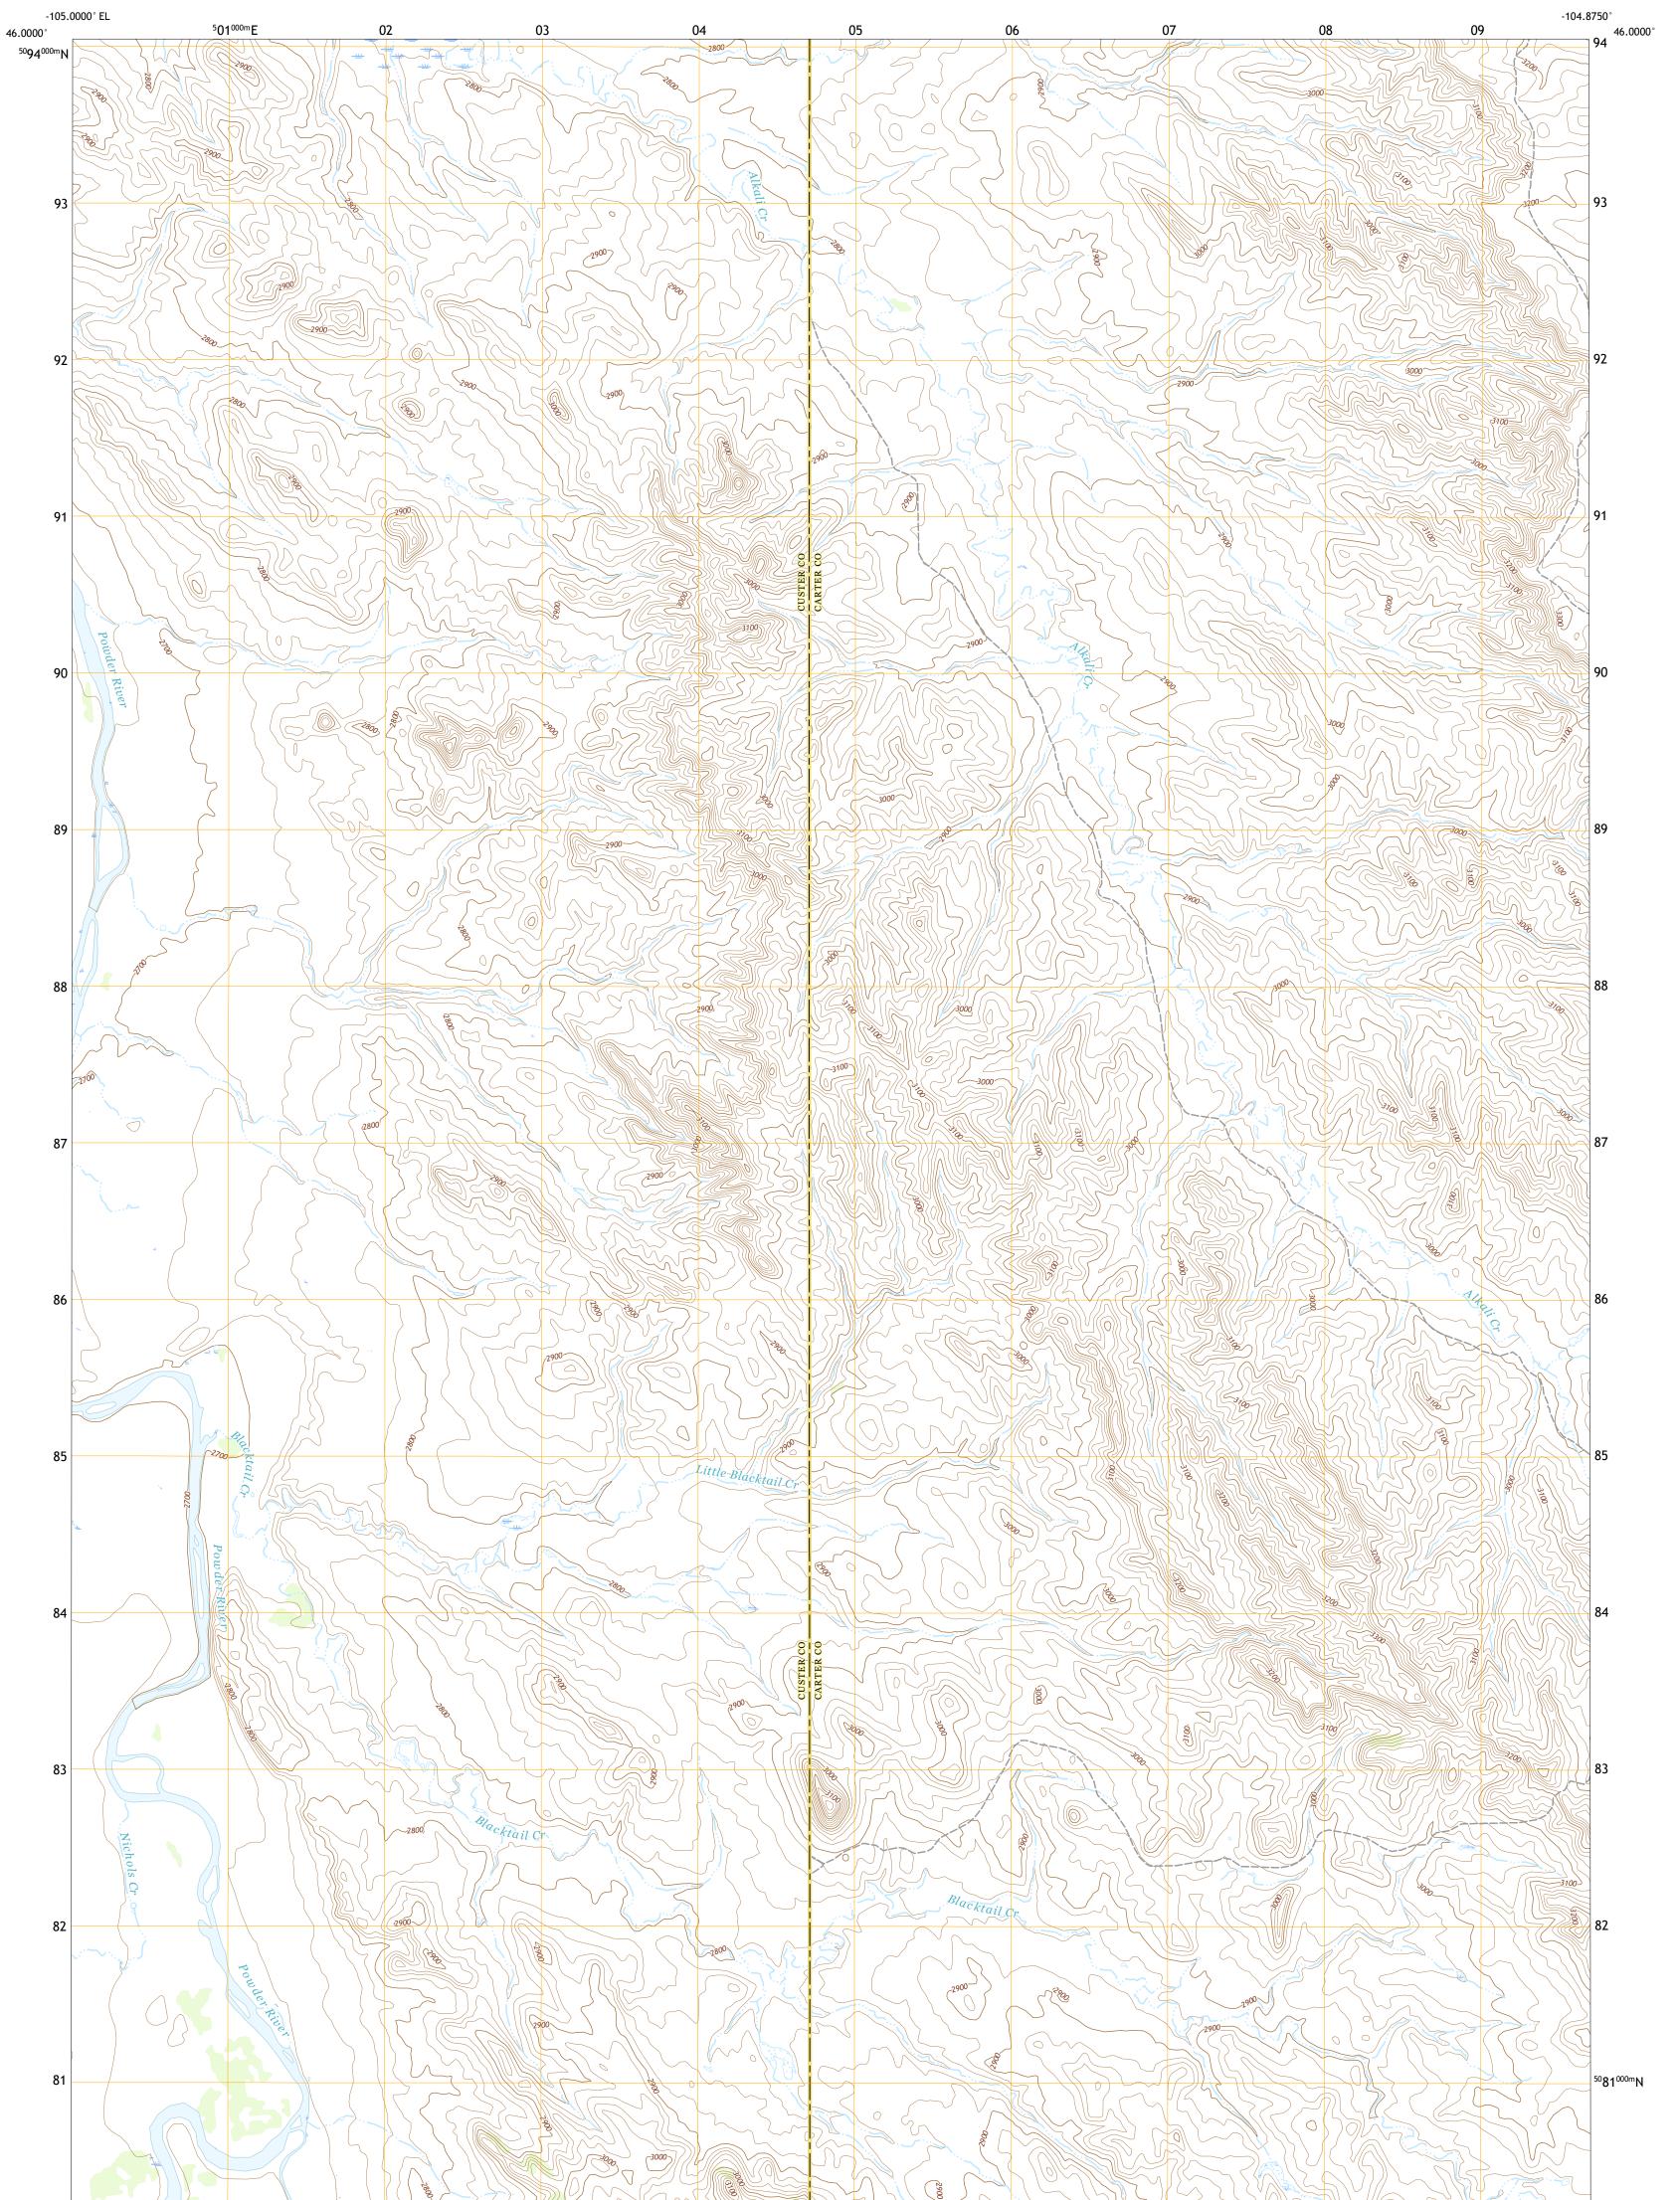

U.S. DEPARTMENT OF THE INTERIOR U.S. GEOLOGICAL SURVEY

BLACKTAIL CREEK NW QUADRANGLE MONTANA 7.5-MINUTE SERIES

**Produced by the United States Geological Survey** North American Datum of 1983 (NAD83) World Geodetic System of 1984 (WGS84). Projection and 1 000-meter grid:Universal Transverse Mercator, Zone 13T This map is not a legal document. Boundaries may be generalized for this map scale. Private lands within government reservations may not be shown. Obtain permission before entering private lands.