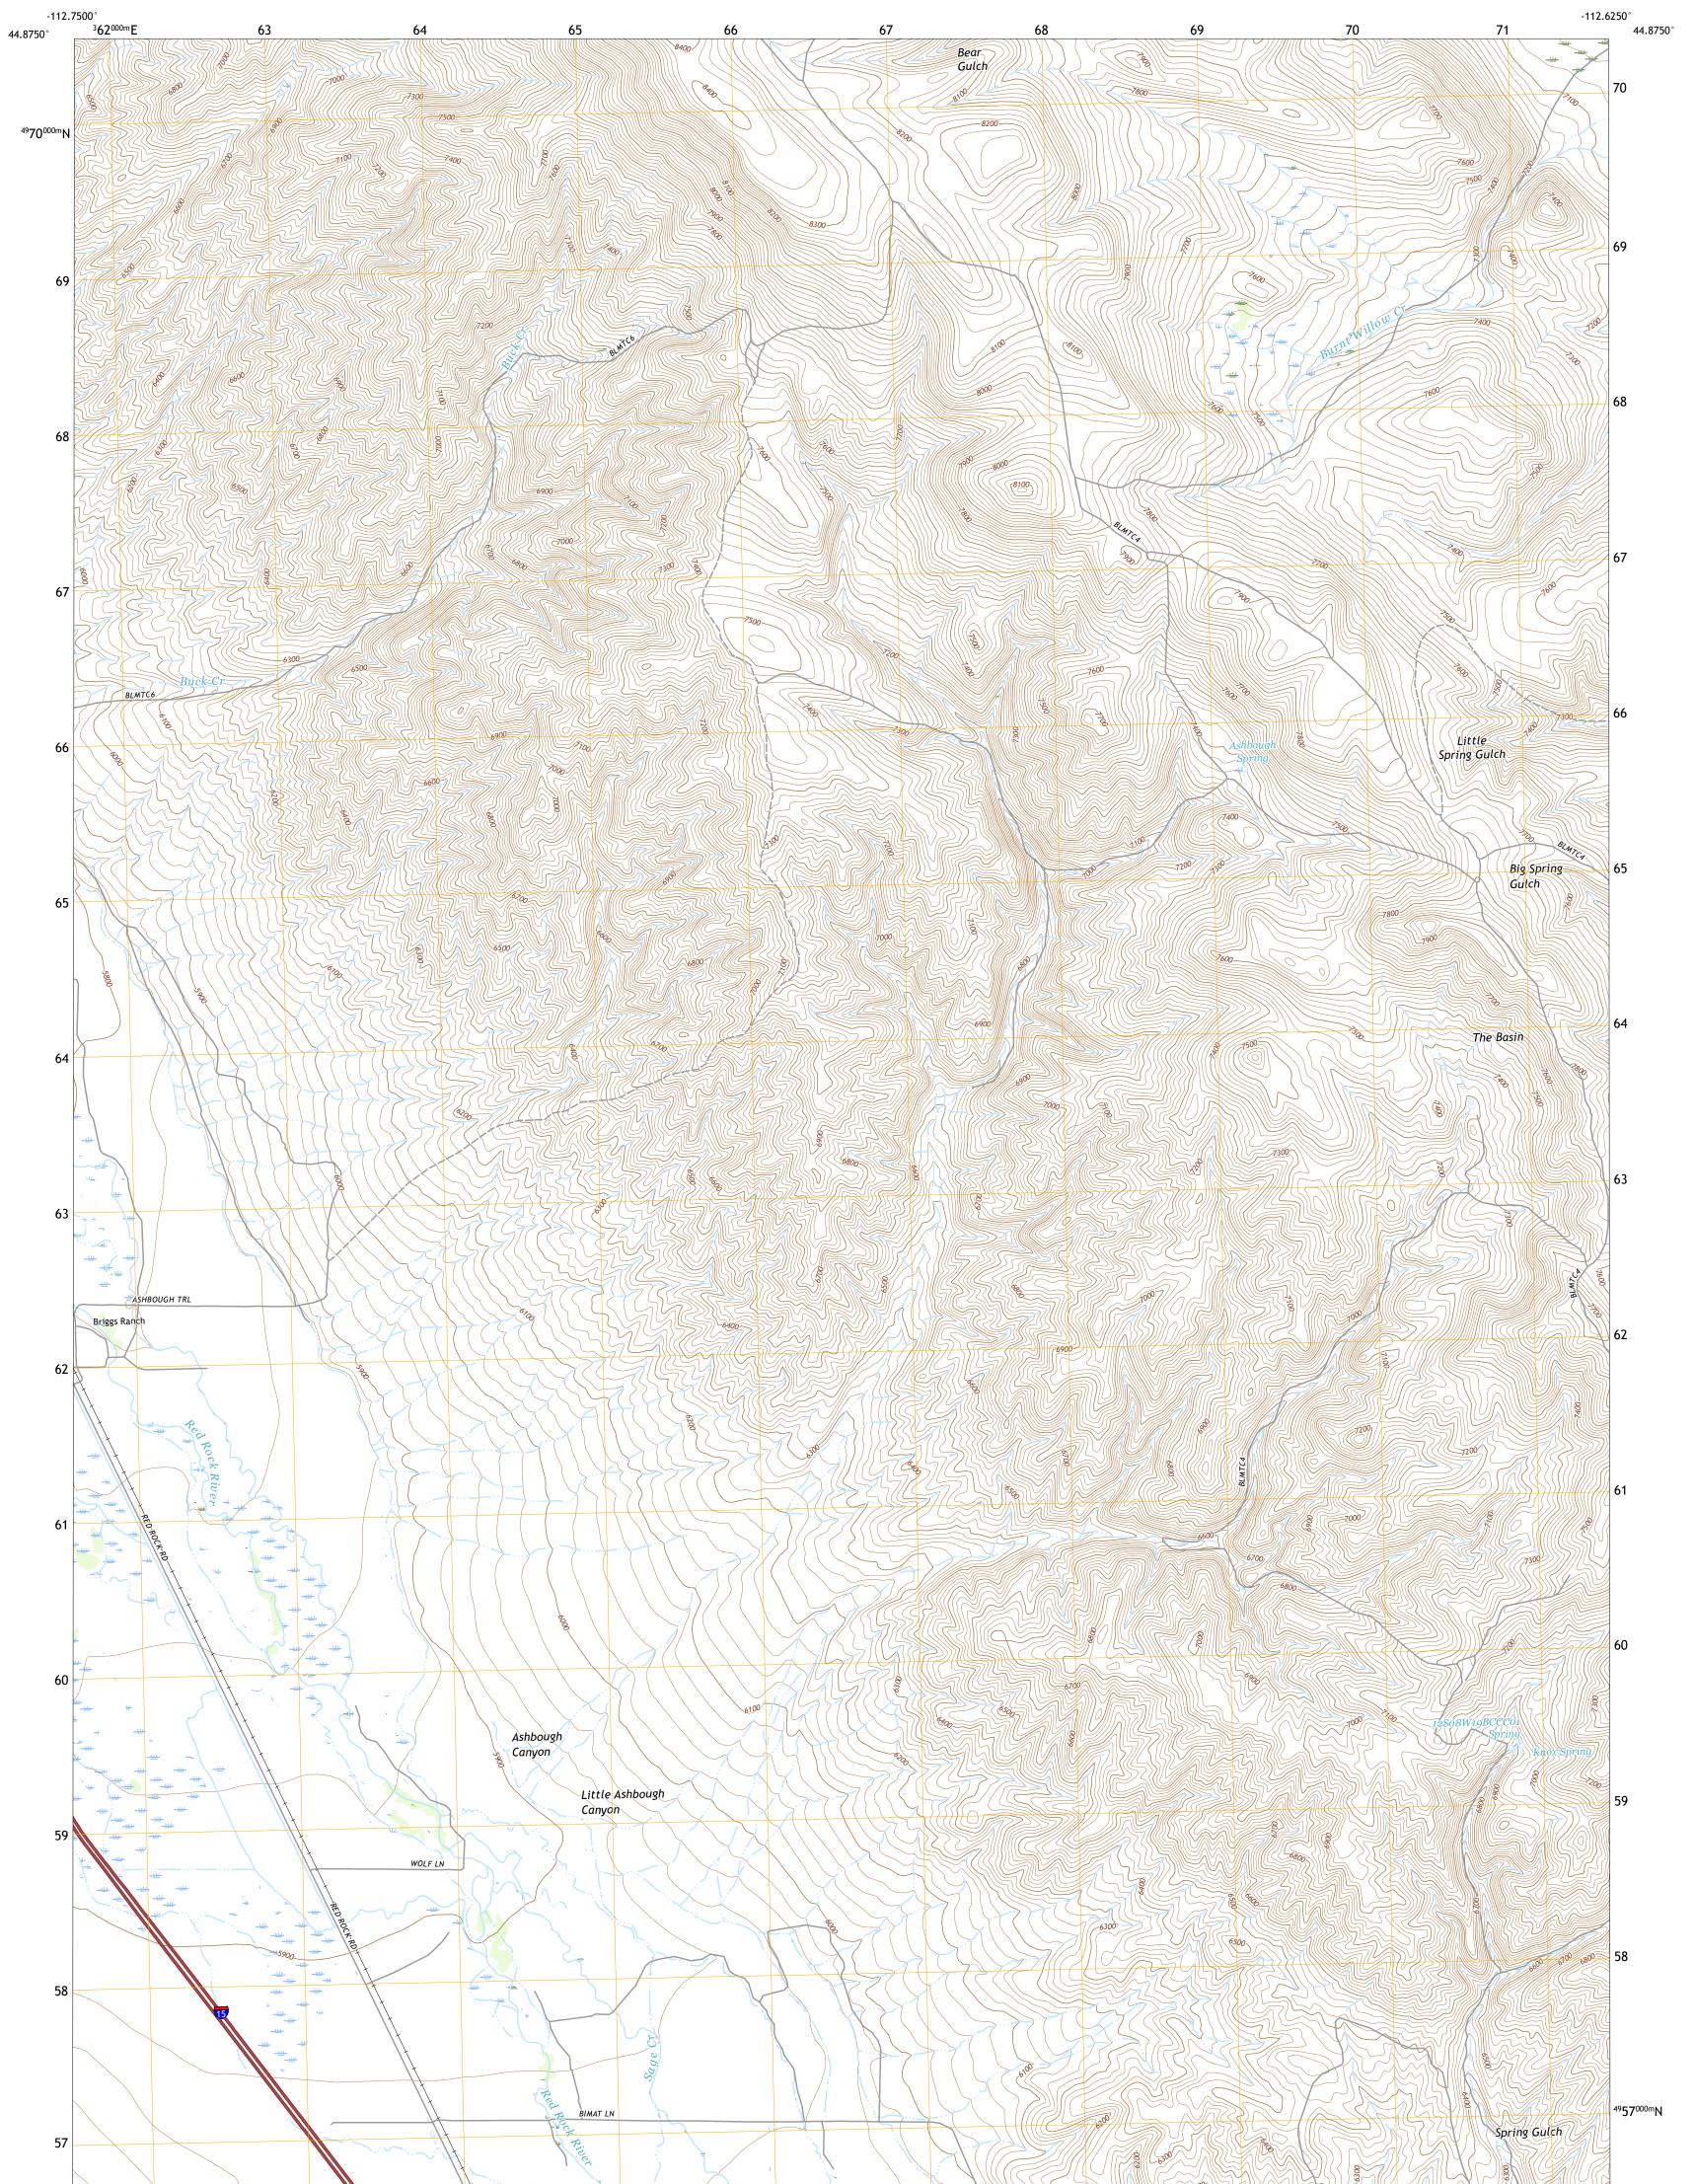

BRIGGS RANCH QUADRANGLE MONTANA - BEAVERHEAD COUNTY 7.5-MINUTE SERIES

Produced by the United States Geological Survey North American Datum of 1983 (NAD83) World Geodetic System of 1984 (WGS84). Projection and 1 000-meter grid:Universal Transverse Mercator, Zone 12T This map is not a legal document. Boundaries may be generalized for this map scale. Private lands within government reservations may not be shown. Obtain permission before entering private lands.

Imagery......NAIP, October 2015 - January 2016 Roads......U.S. Census Bureau, 2016 Names......GNIS, 1980 - 2019 Hydrography......National Hydrography Dataset, 1899 - 2020 Contours.....National Elevation Dataset, 2005 Boundaries.....Multiple sources; see metadata file 2018 - 2019 Public Land Survey System......BLM, 2018 Wetlands.....FWS National Wetlands Inventory 1980