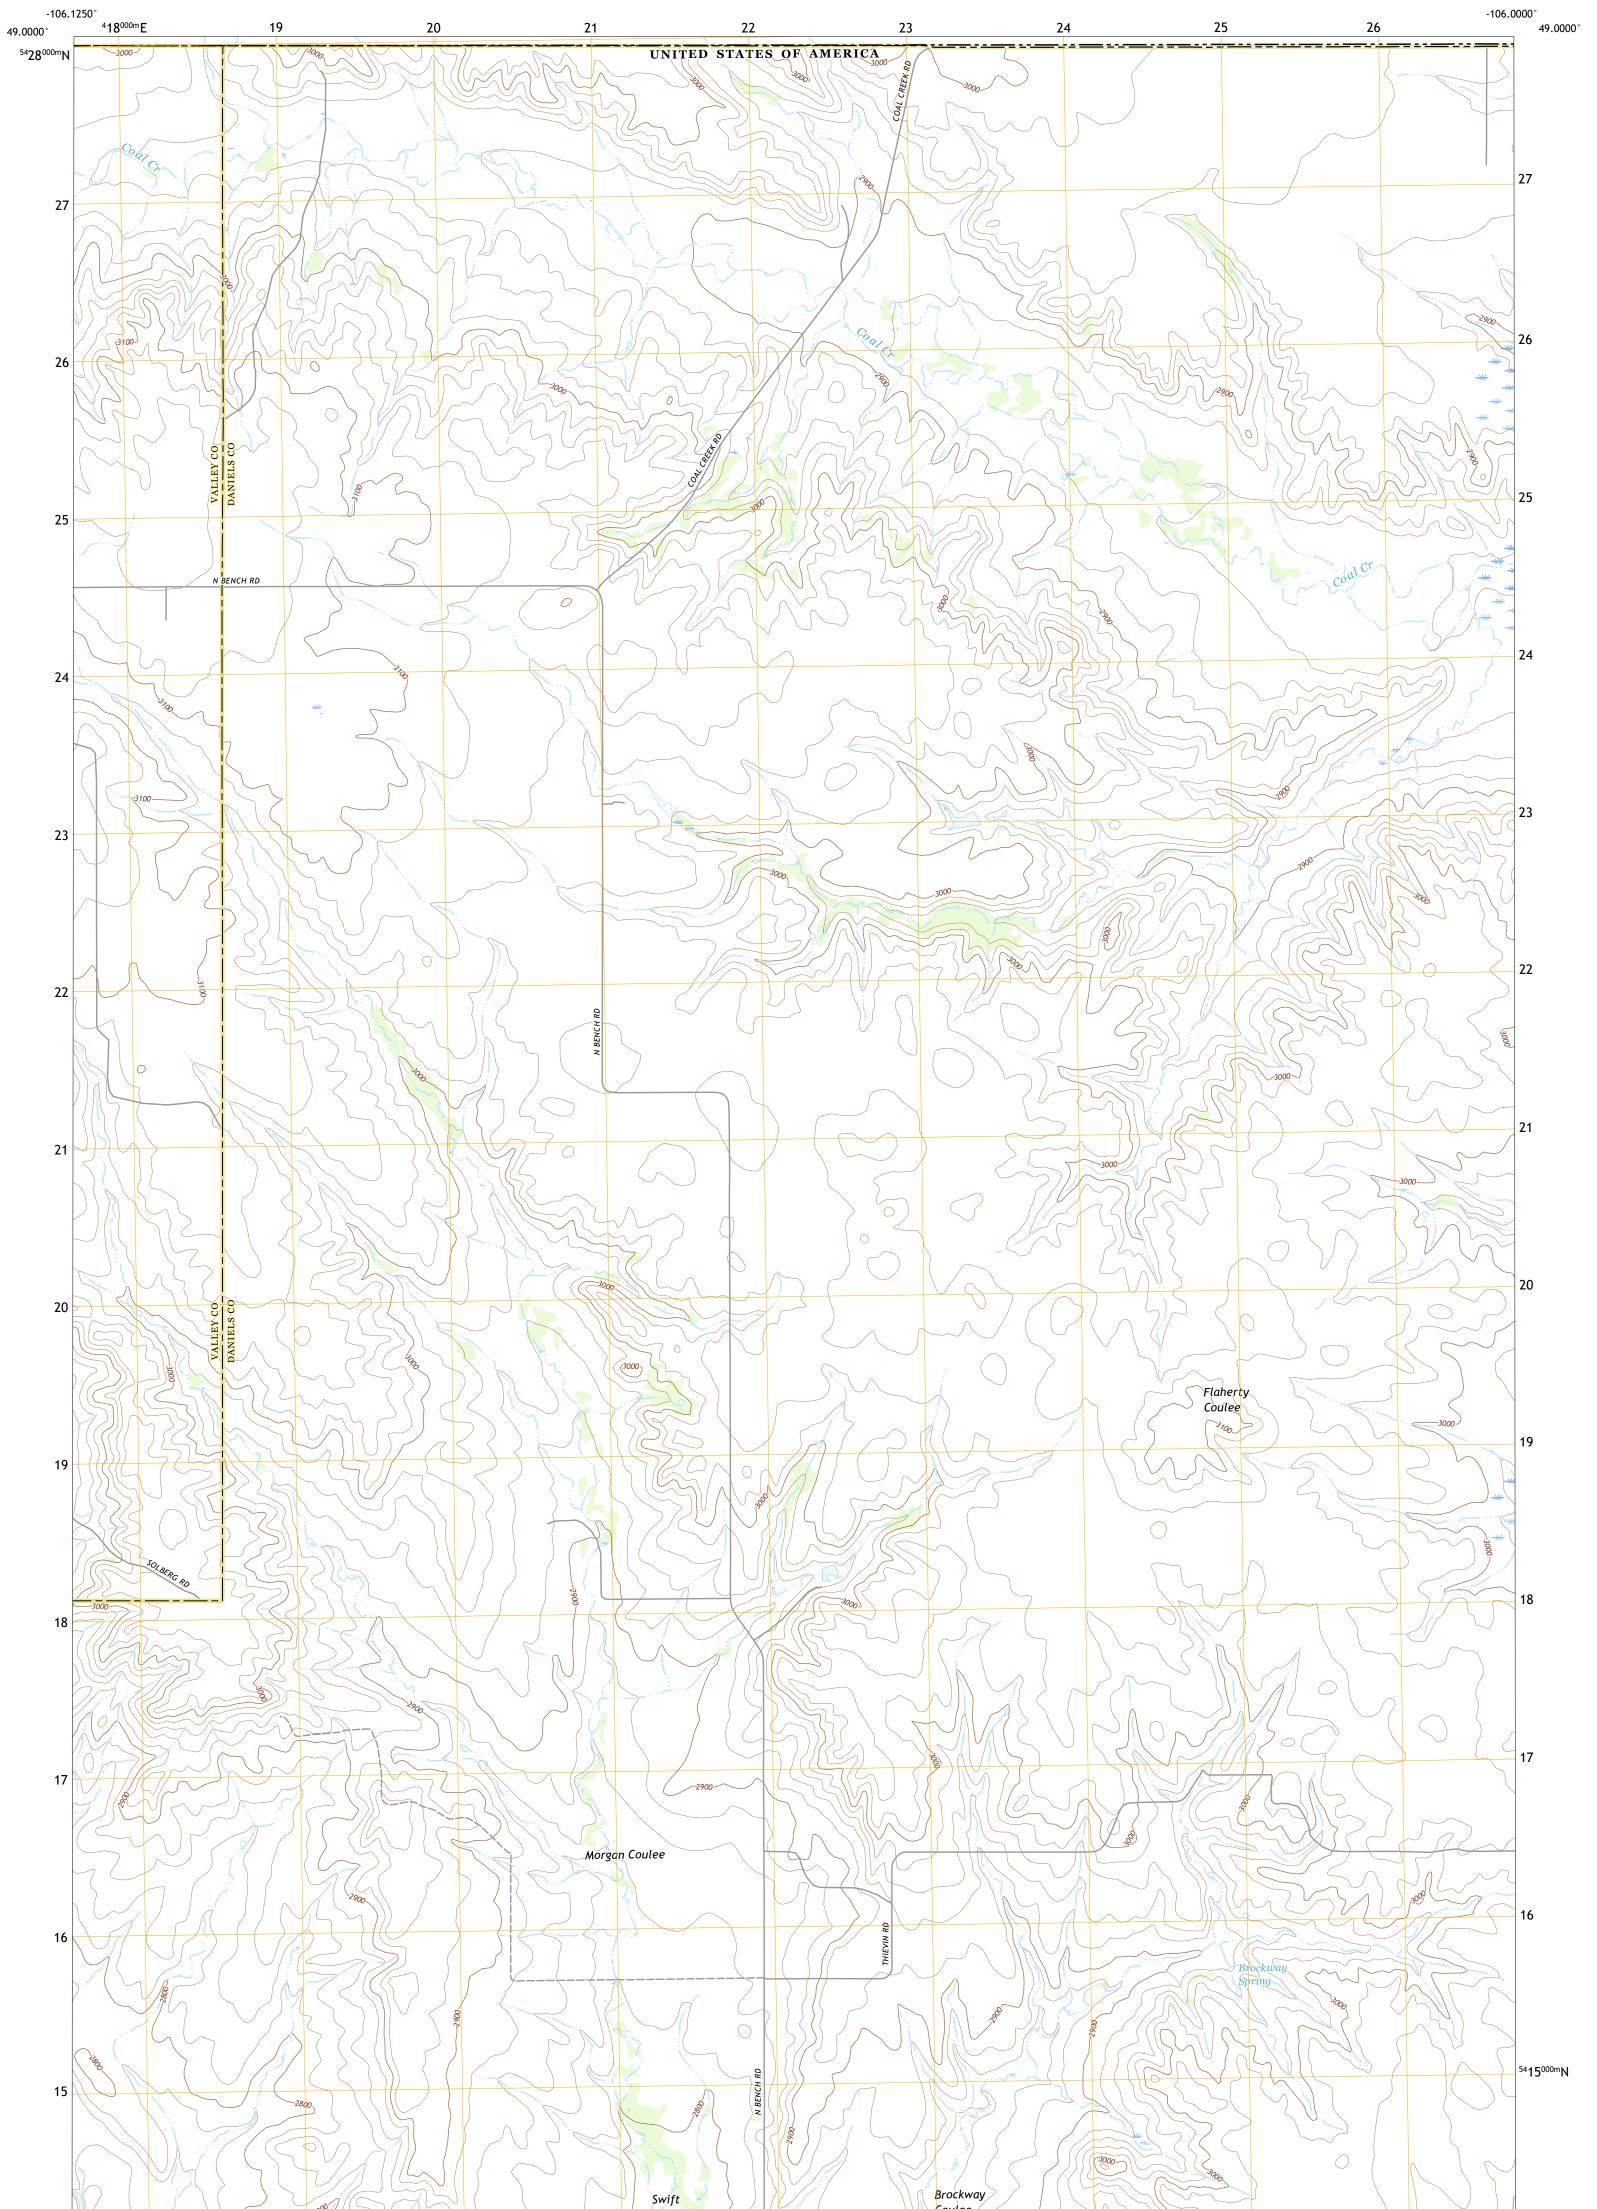

The National Map US Topo BROCKWAY SPRING QUADRANGLE MONTANA 7.5-MINUTE SERIES

Produced by the United States Geological Survey North American Datum of 1983 (NAD83) World Geodetic System of 1984 (WGS84). Projection and 1 000-meter grid:Universal Transverse Mercator, Zone 13U This map is not a legal document. Boundaries may be generalized for this map scale. Private lands within government reservations may not be shown. Obtain permission before entering private lands.

Imagery......NAIP, October 2015 - January 2016 Roads......ONIP, October 2015 - January 2016 Roads......ONIS, 1980 - 2011 Hydrography......GNIS, 1980 - 2019 Contours.....National Hydrography Dataset, 1899 - 2019 Contours.....National Elevation Dataset, 2008 Boundaries.....Multiple sources; see metadata file 2015 Public Land Survey System......BLM, 2018 Wetlands......BLM, 2018