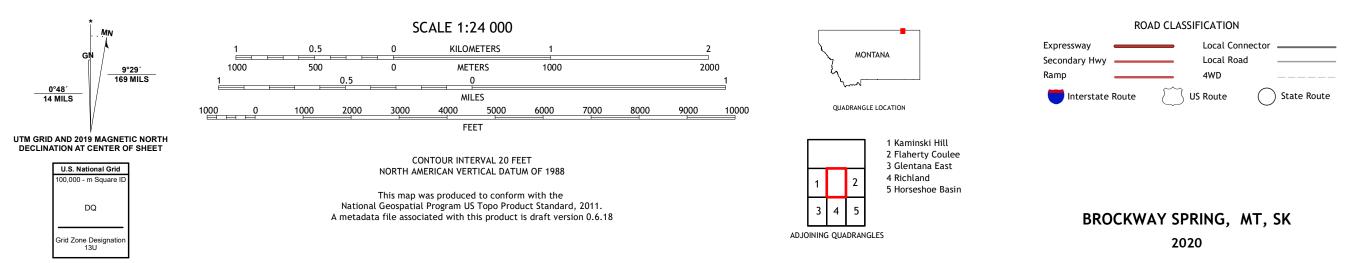

The National Map US Topo BROCKWAY SPRING QUADRANGLE MONTANA 7.5-MINUTE SERIES

Produced by the United States Geological Survey North American Datum of 1983 (NAD83) World Geodetic System of 1984 (WGS84). Projection and 1 000-meter grid:Universal Transverse Mercator, Zone 13U This map is not a legal document. Boundaries may be generalized for this map scale. Private lands within government reservations may not be shown. Obtain permission before entering private lands.