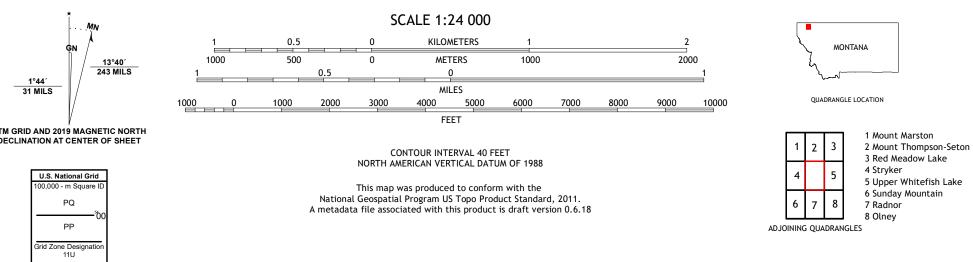

RONIST STANCE USS BATTENTO LARGE BULL LAKE QUADRANGLE MONTANA 7.5-MINUTE SERIES

**Produced by the United States Geological Survey** North American Datum of 1983 (NAD83) World Geodetic System of 1984 (WGS84). Projection and 1 000-meter grid:Universal Transverse Mercator, Zone 11U This map is not a legal document. Boundaries may be generalized for this map scale. Private lands within government reservations may not be shown. Obtain permission before entering private lands.