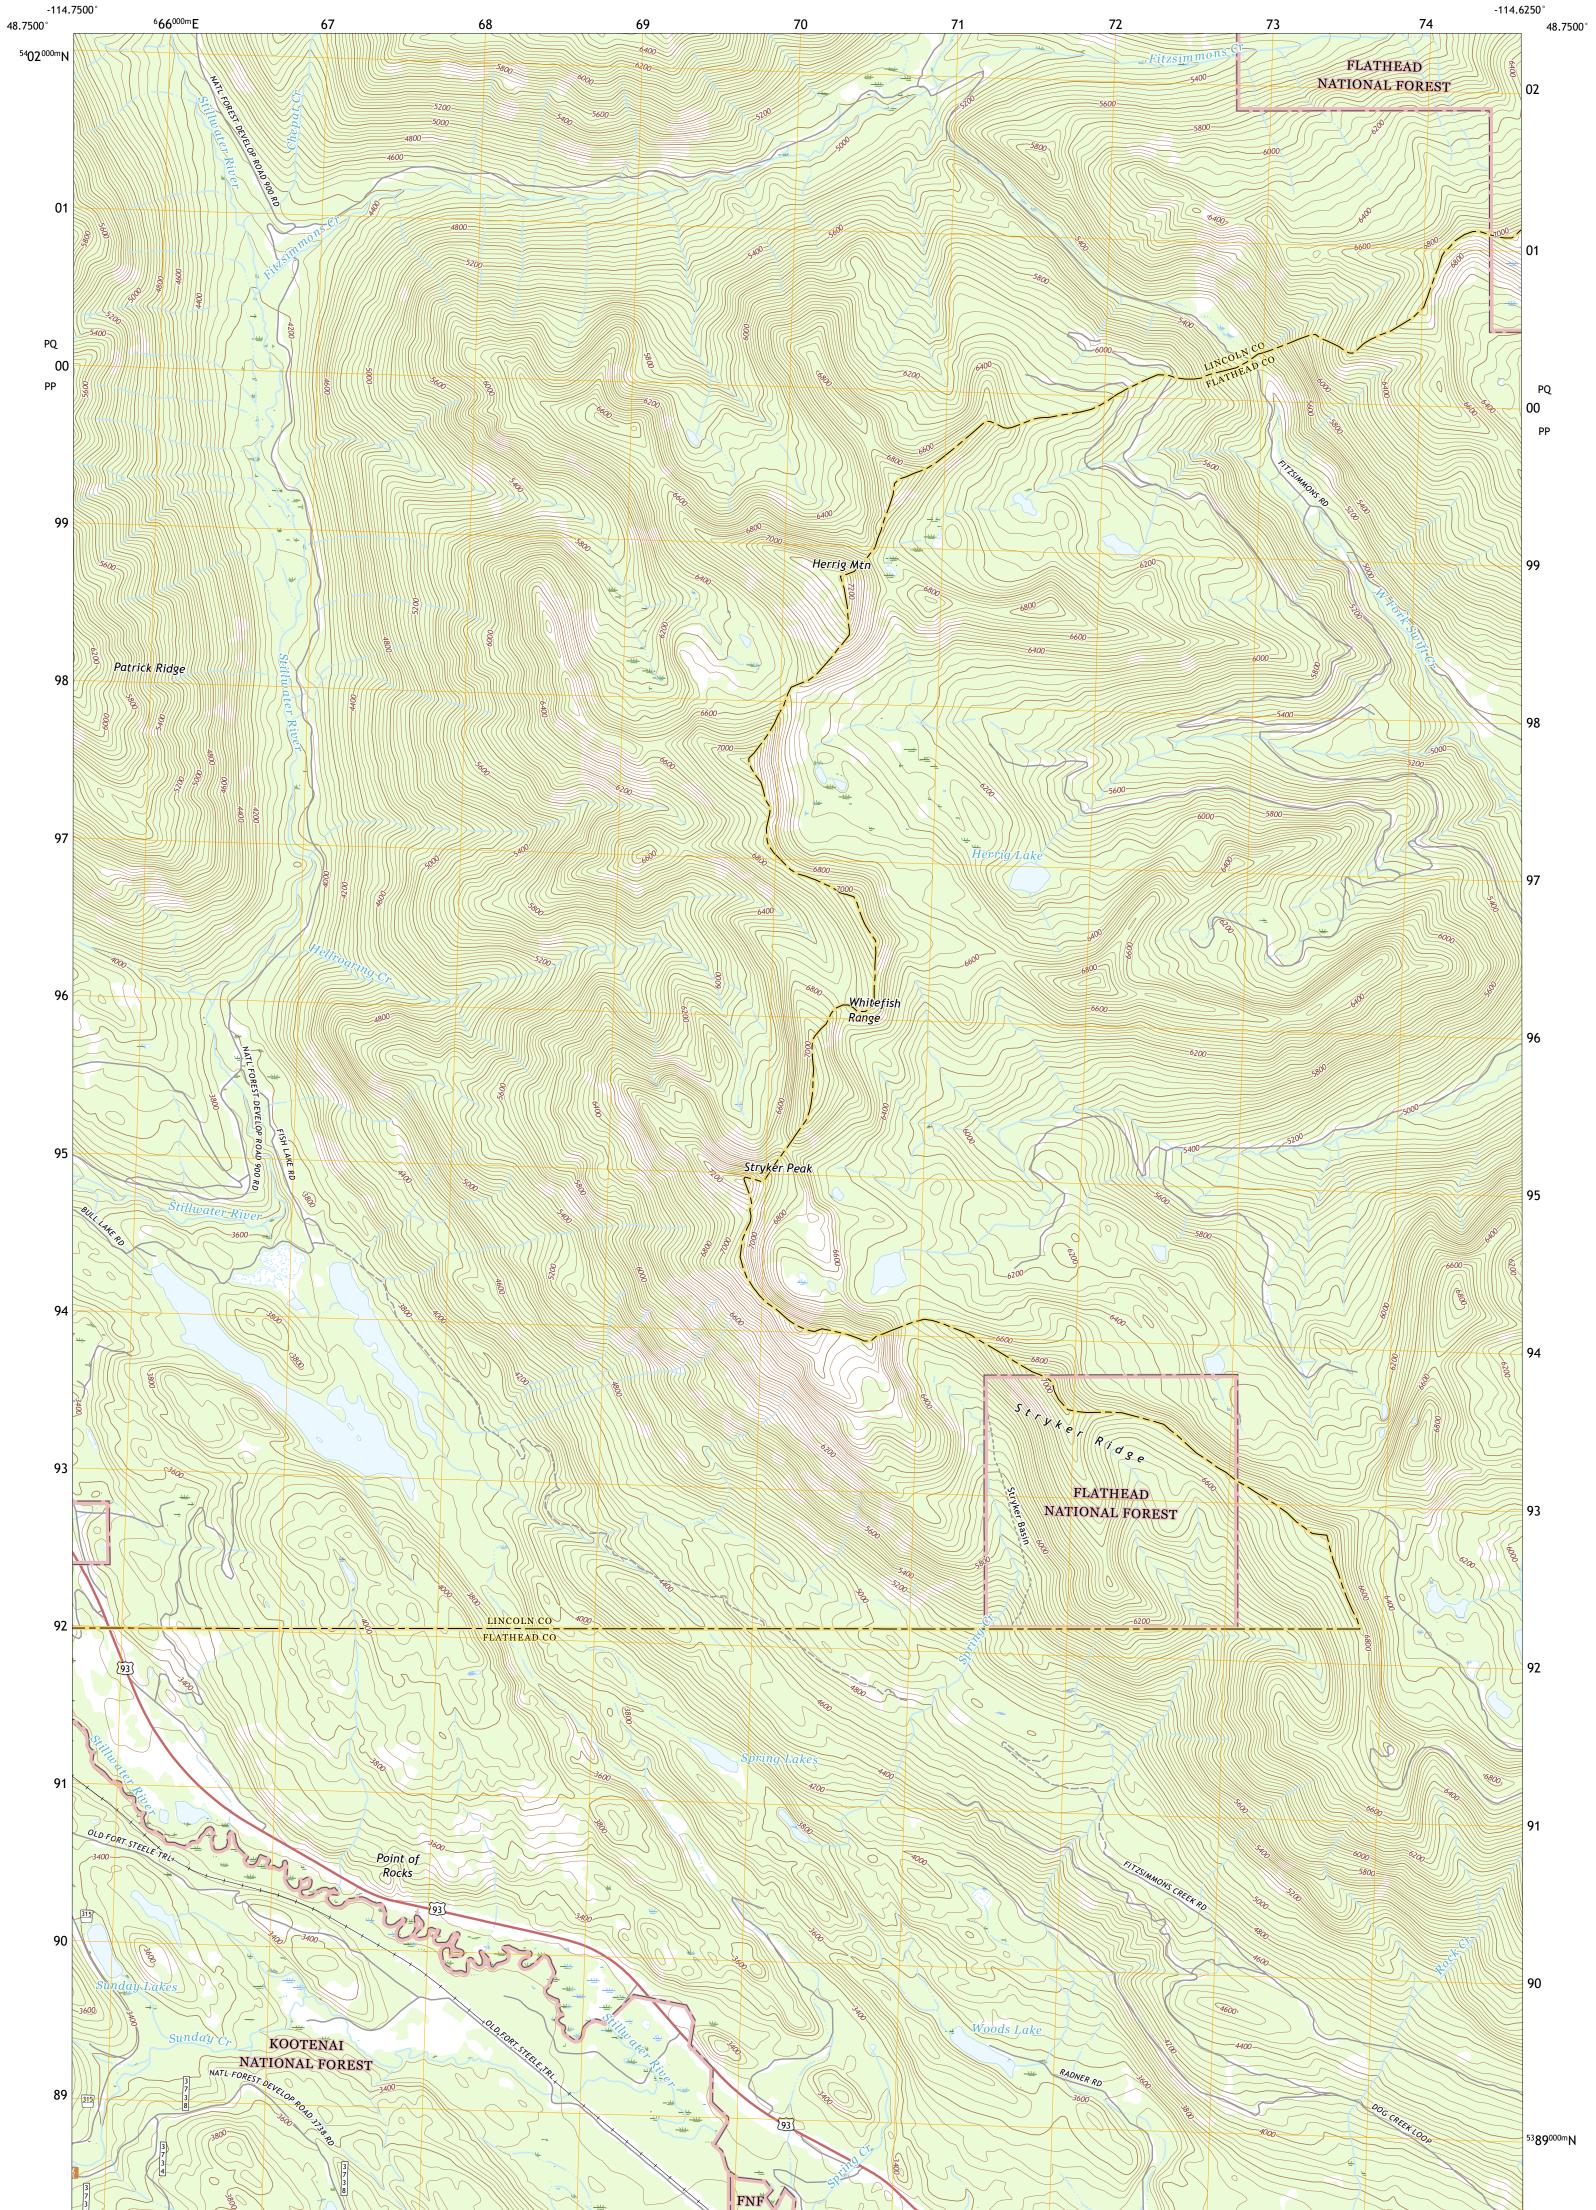

RONIST STANCE USS BATTENTO LARGE BULL LAKE QUADRANGLE MONTANA 7.5-MINUTE SERIES

**Produced by the United States Geological Survey** North American Datum of 1983 (NAD83) World Geodetic System of 1984 (WGS84). Projection and 1 000-meter grid:Universal Transverse Mercator, Zone 11U This map is not a legal document. Boundaries may be generalized for this map scale. Private lands within government reservations may not be shown. Obtain permission before entering private lands.