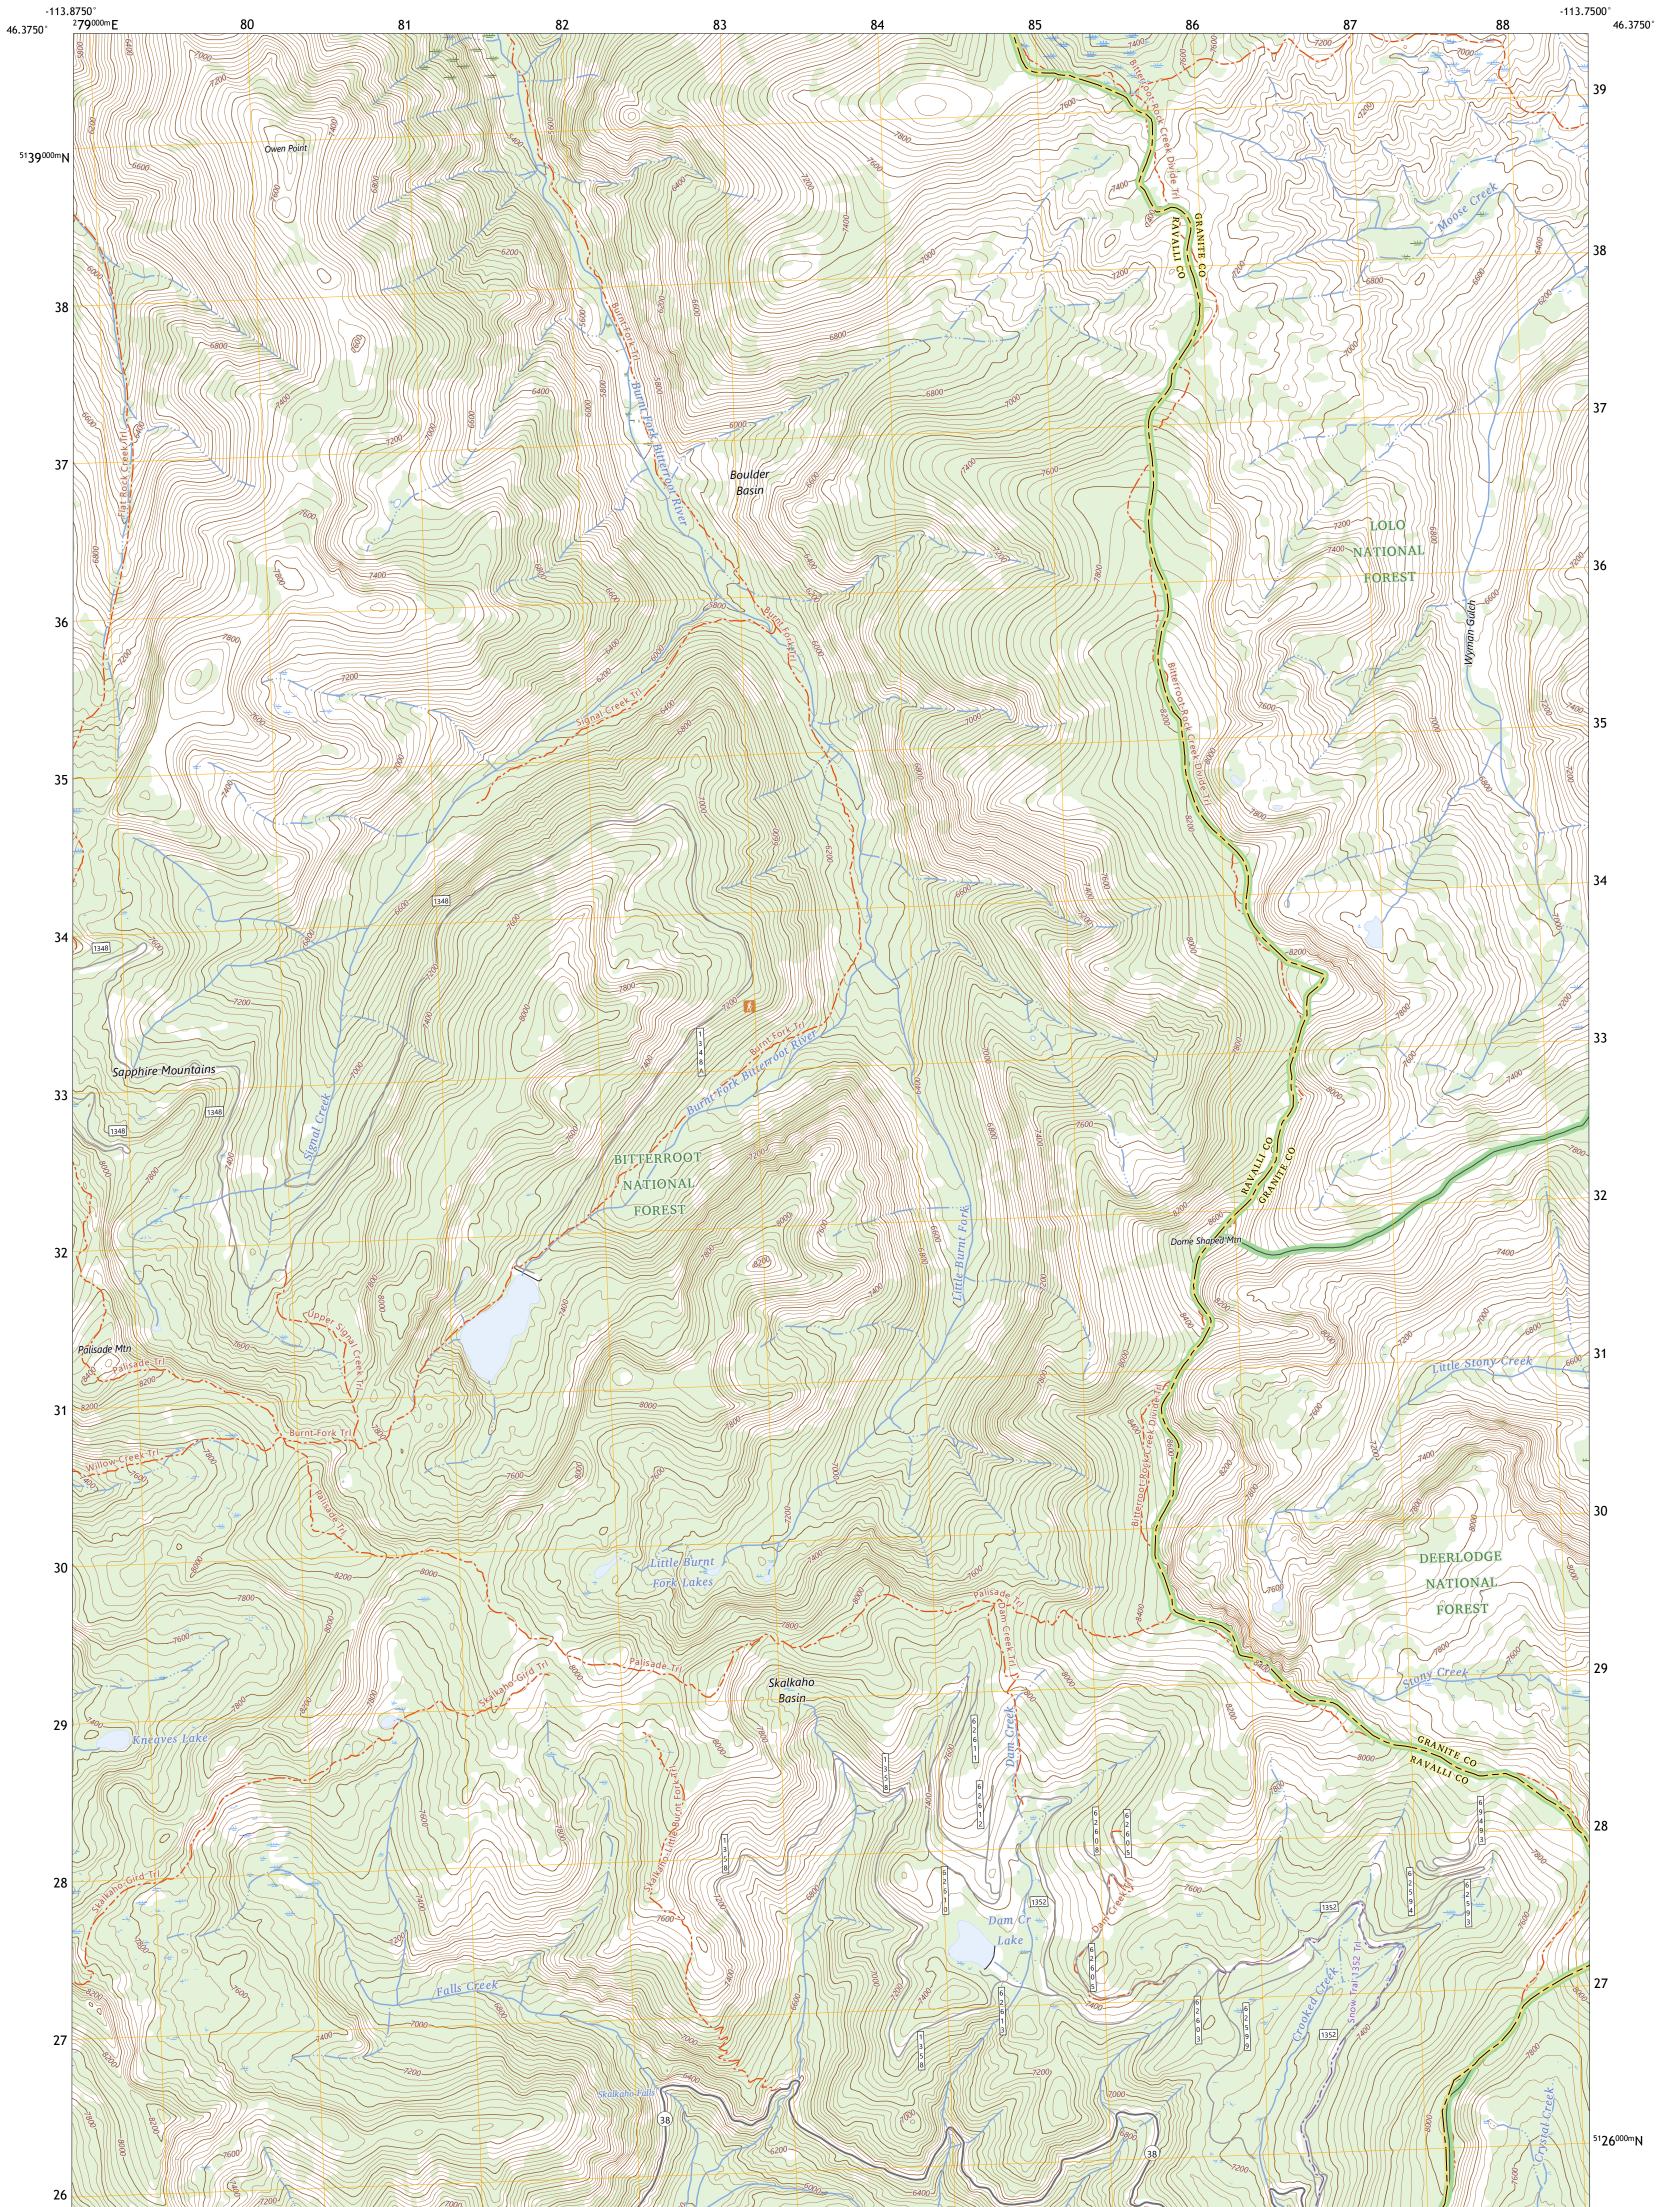

TUREST SERVICE

BURNT FORK LAKE QUADRANGLE MONTANA 7.5-MINUTE SERIES

Produced by the United States Geological Survey North American Datum of 1983 (NAD83) World Geodetic System of 1984 (WGS84). Projection and 1 000-meter grid:Universal Transverse Mercator, Zone 12T This map is not a legal document. Boundaries may be generalized for this map scale. Private lands within government reservations may not be shown. Obtain permission before entering private lands.

Imagery......NAIP, October 2017 - January 2018 Roads.....U.S. Census Bureau, Not Available Roads within US Forest Service Lands.......FSTopo Data with limited Forest Service updates, 2013 Names......GNIS, 1980 - 2021 Hydrography.....National Hydrography Dataset, 2002 - 2022 Contours.....Multiple sources; see metadata file 2017 - 2022 Public Land Survey System......BLM, 2018 Wetlands.....FWS National Wetlands Inventory Not Available