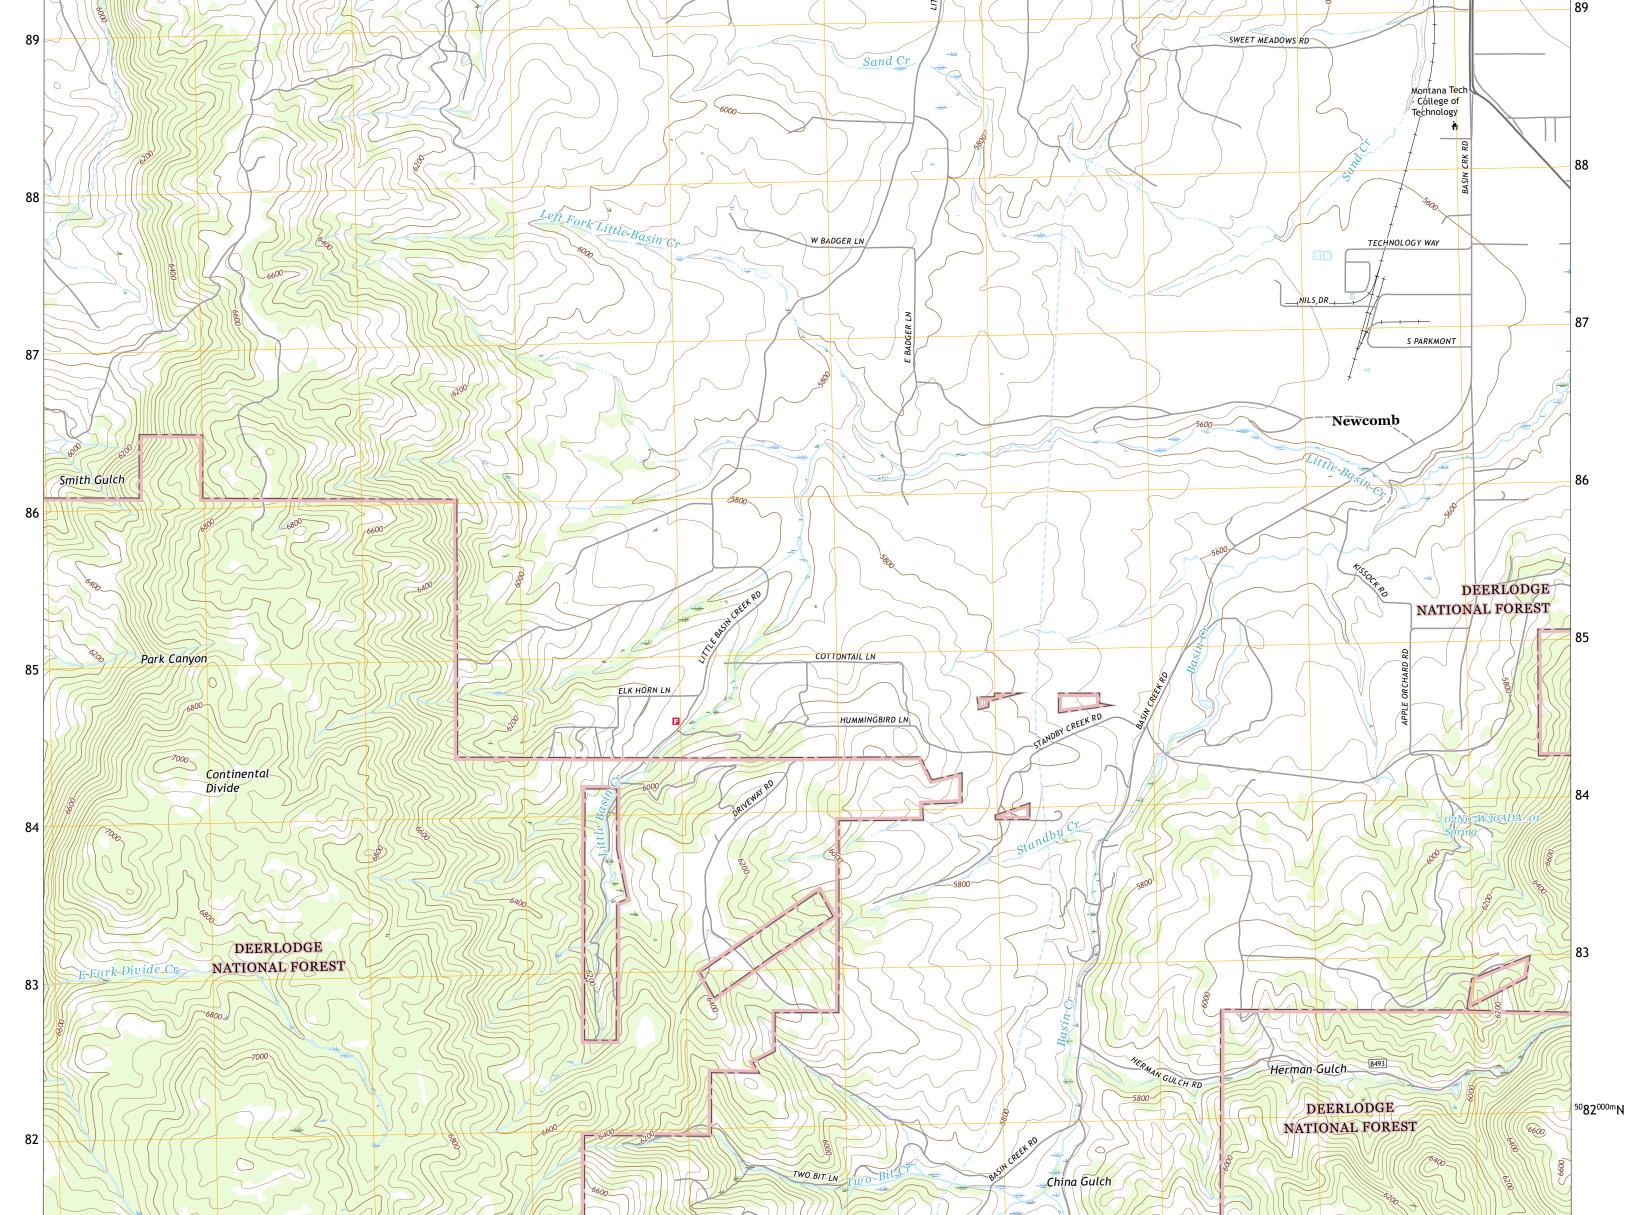

BUTTE SOUTH QUADRANGLE MONTANA - SILVER BOW COUNTY

Û

FIVE MILE RD

Holy Cross Cem

Produced by the United States Geological Survey North American Datum of 1983 (NAD83) World Geodetic System of 1984 (WGS84). Projection and 1 000-meter grid: Universal Transverse Mercator, Zone 12T This map is not a legal document. Boundaries may be generalized for this map scale. Private lands within government reservations may not be shown. Obtain permission before entering private lands.