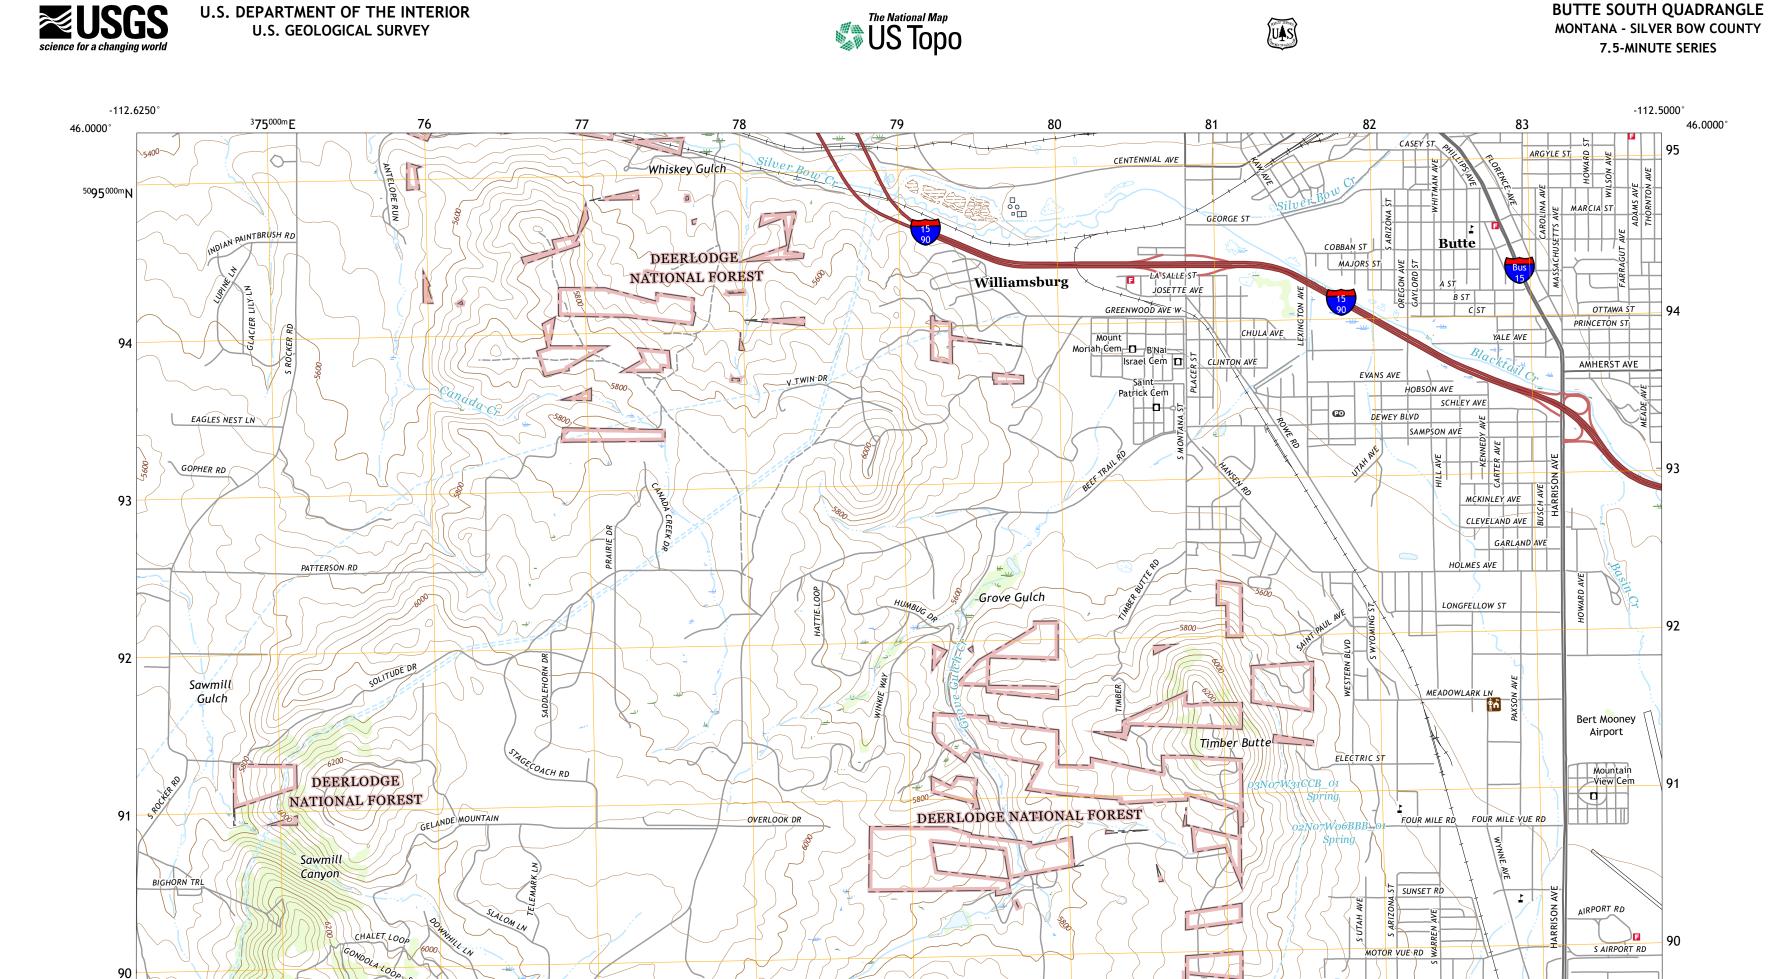

BUTTE SOUTH QUADRANGLE MONTANA - SILVER BOW COUNTY

Û

FIVE MILE RD

Holy Cross Cem

Produced by the United States Geological Survey North American Datum of 1983 (NAD83) World Geodetic System of 1984 (WGS84). Projection and 1 000-meter grid: Universal Transverse Mercator, Zone 12T This map is not a legal document. Boundaries may be generalized for this map scale. Private lands within government reservations may not be shown. Obtain permission before entering private lands.