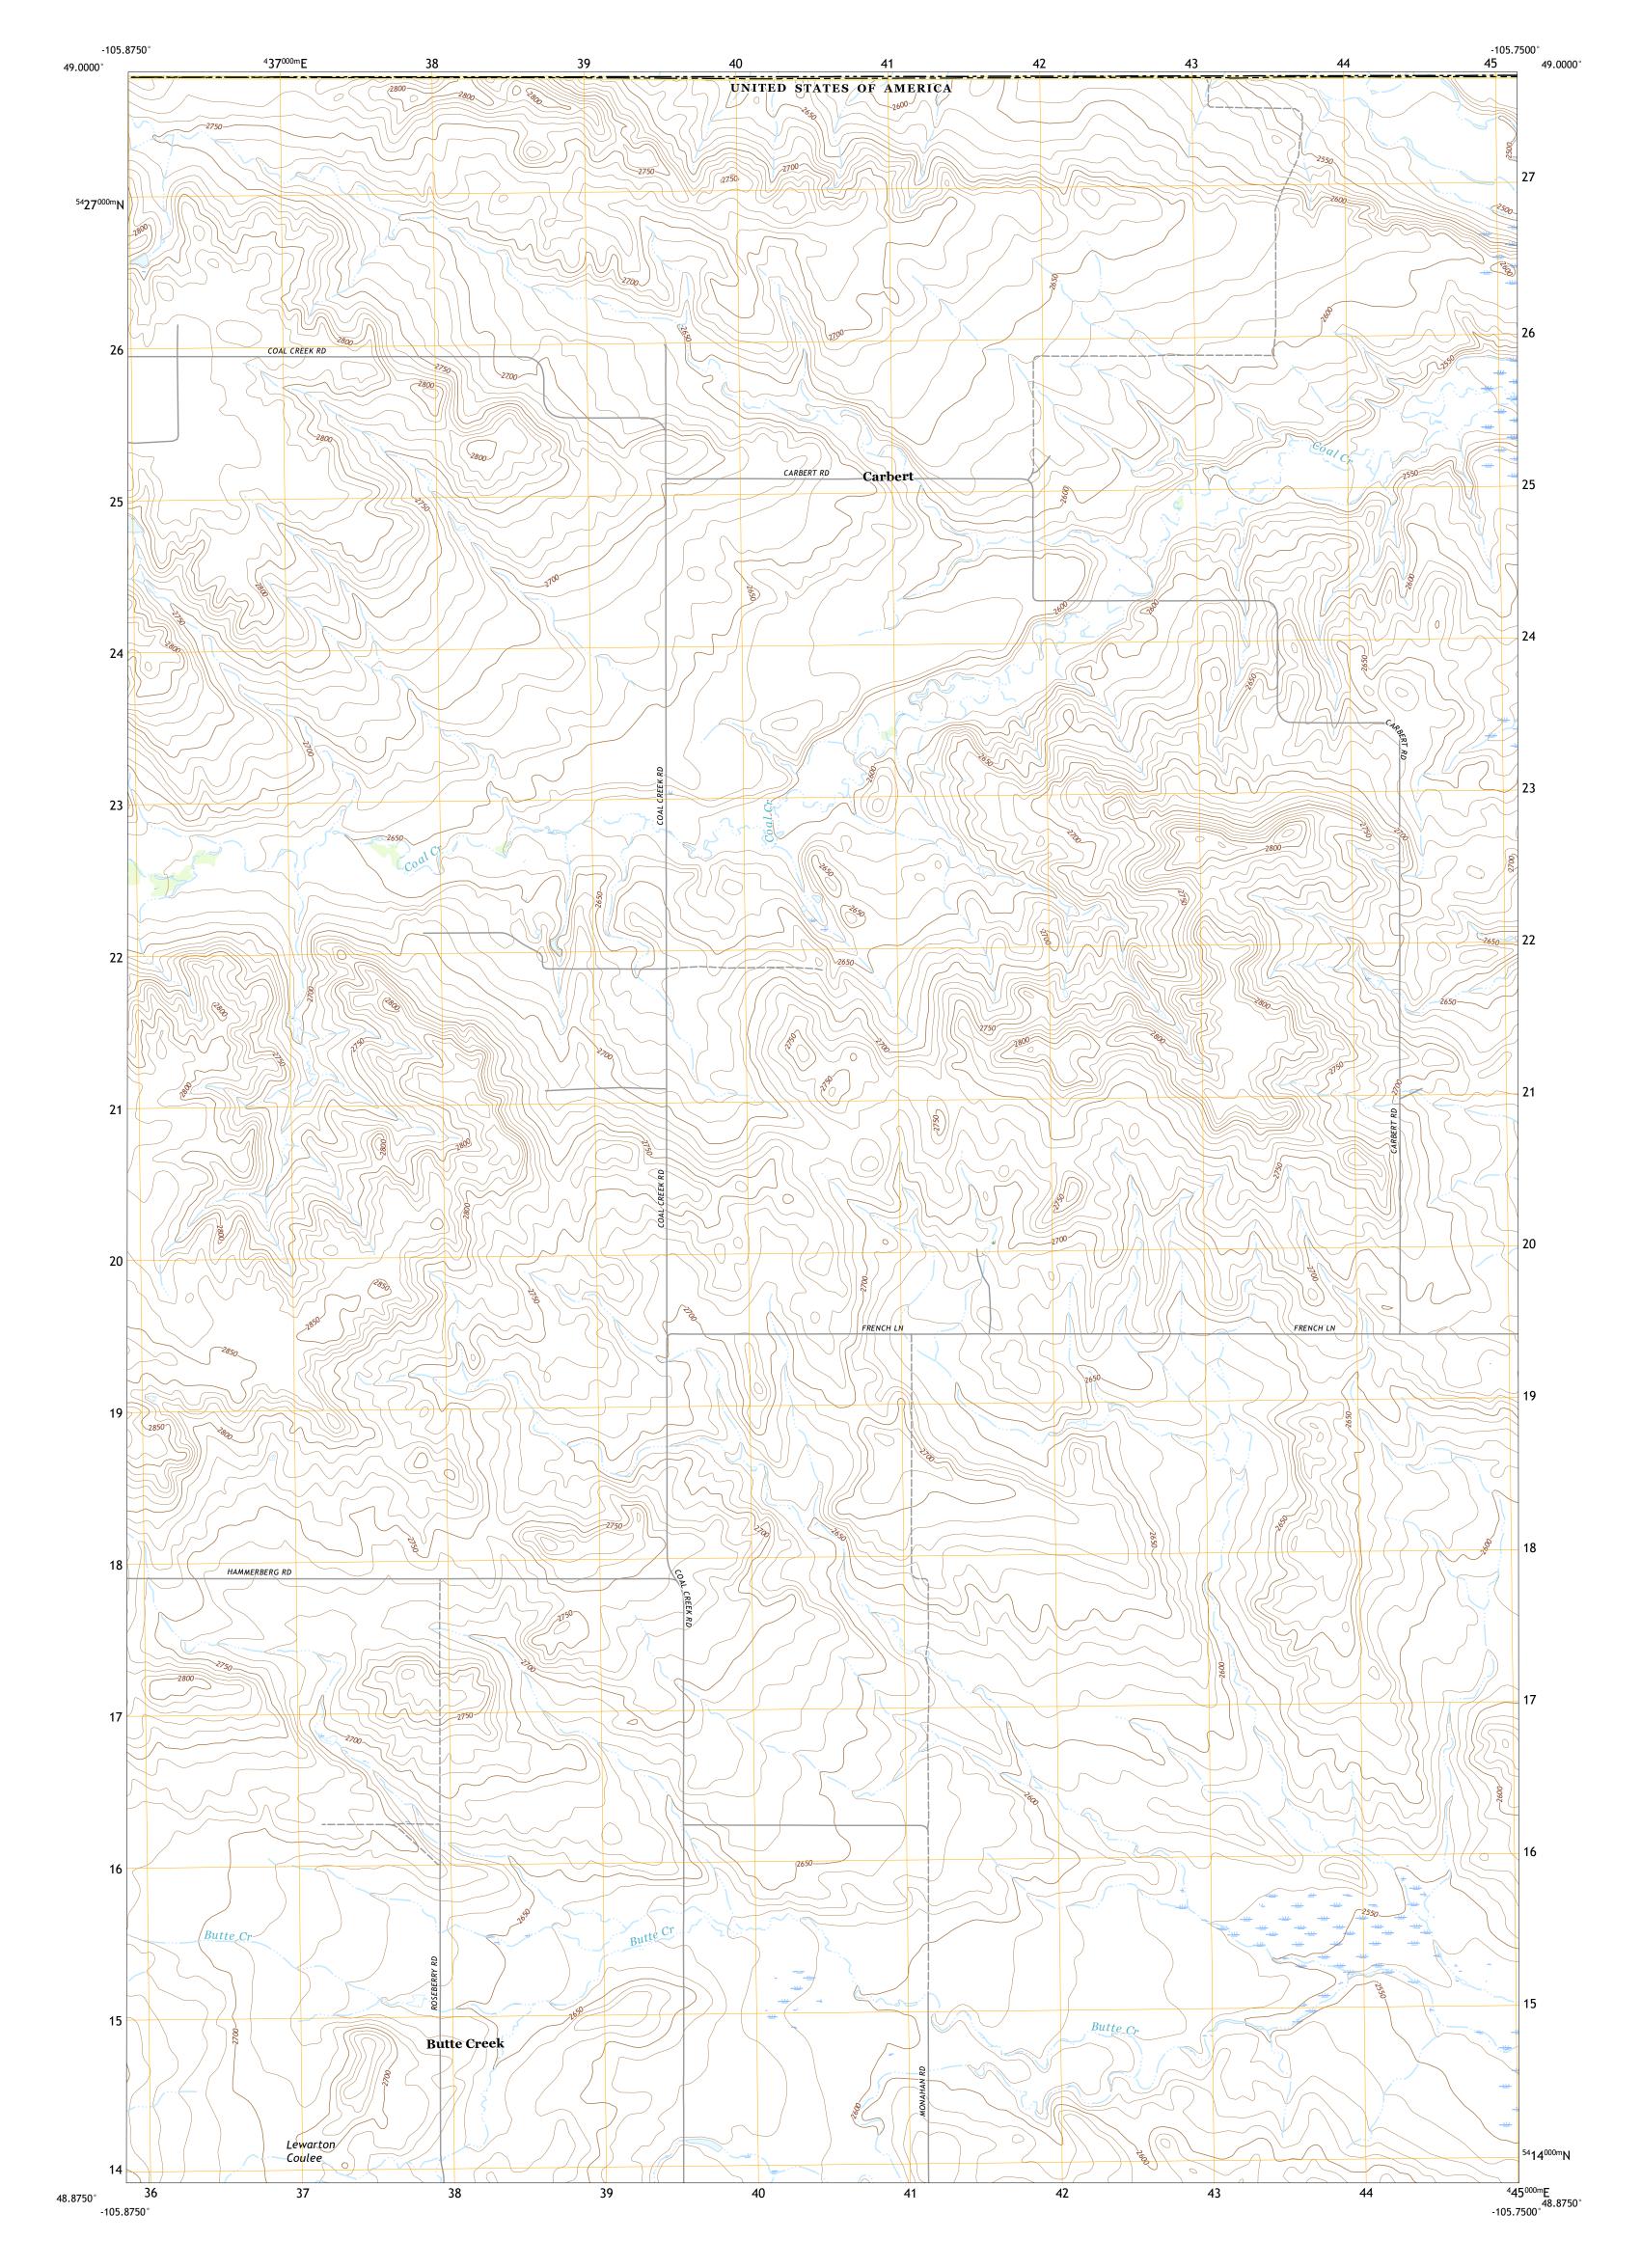

CARBERT QUADRANGLE MONTANA - DANIELS COUNTY 7.5-MINUTE SERIES

Produced by the United States Geological Survey North American Datum of 1983 (NAD83) World Geodetic System of 1984 (WGS84). Projection and 1 000-meter grid:Universal Transverse Mercator, Zone 13U This map is not a legal document. Boundaries may be generalized for this map scale. Private lands within government reservations may not be shown. Obtain permission before entering private lands.

Imagery......NAIP, October 2015 - January 2016 Roads.....U.S. Census Bureau, 2016 Names.....GNIS, 1980 Hydrography.....National Hydrography Dataset, 1899 - 2019 Contours....National Elevation Dataset, 2008 Boundaries.....Multiple sources; see metadata file 2015 Public Land Survey System.....BLM, 2018 Wetlands....FWS National Wetlands Inventory 1980