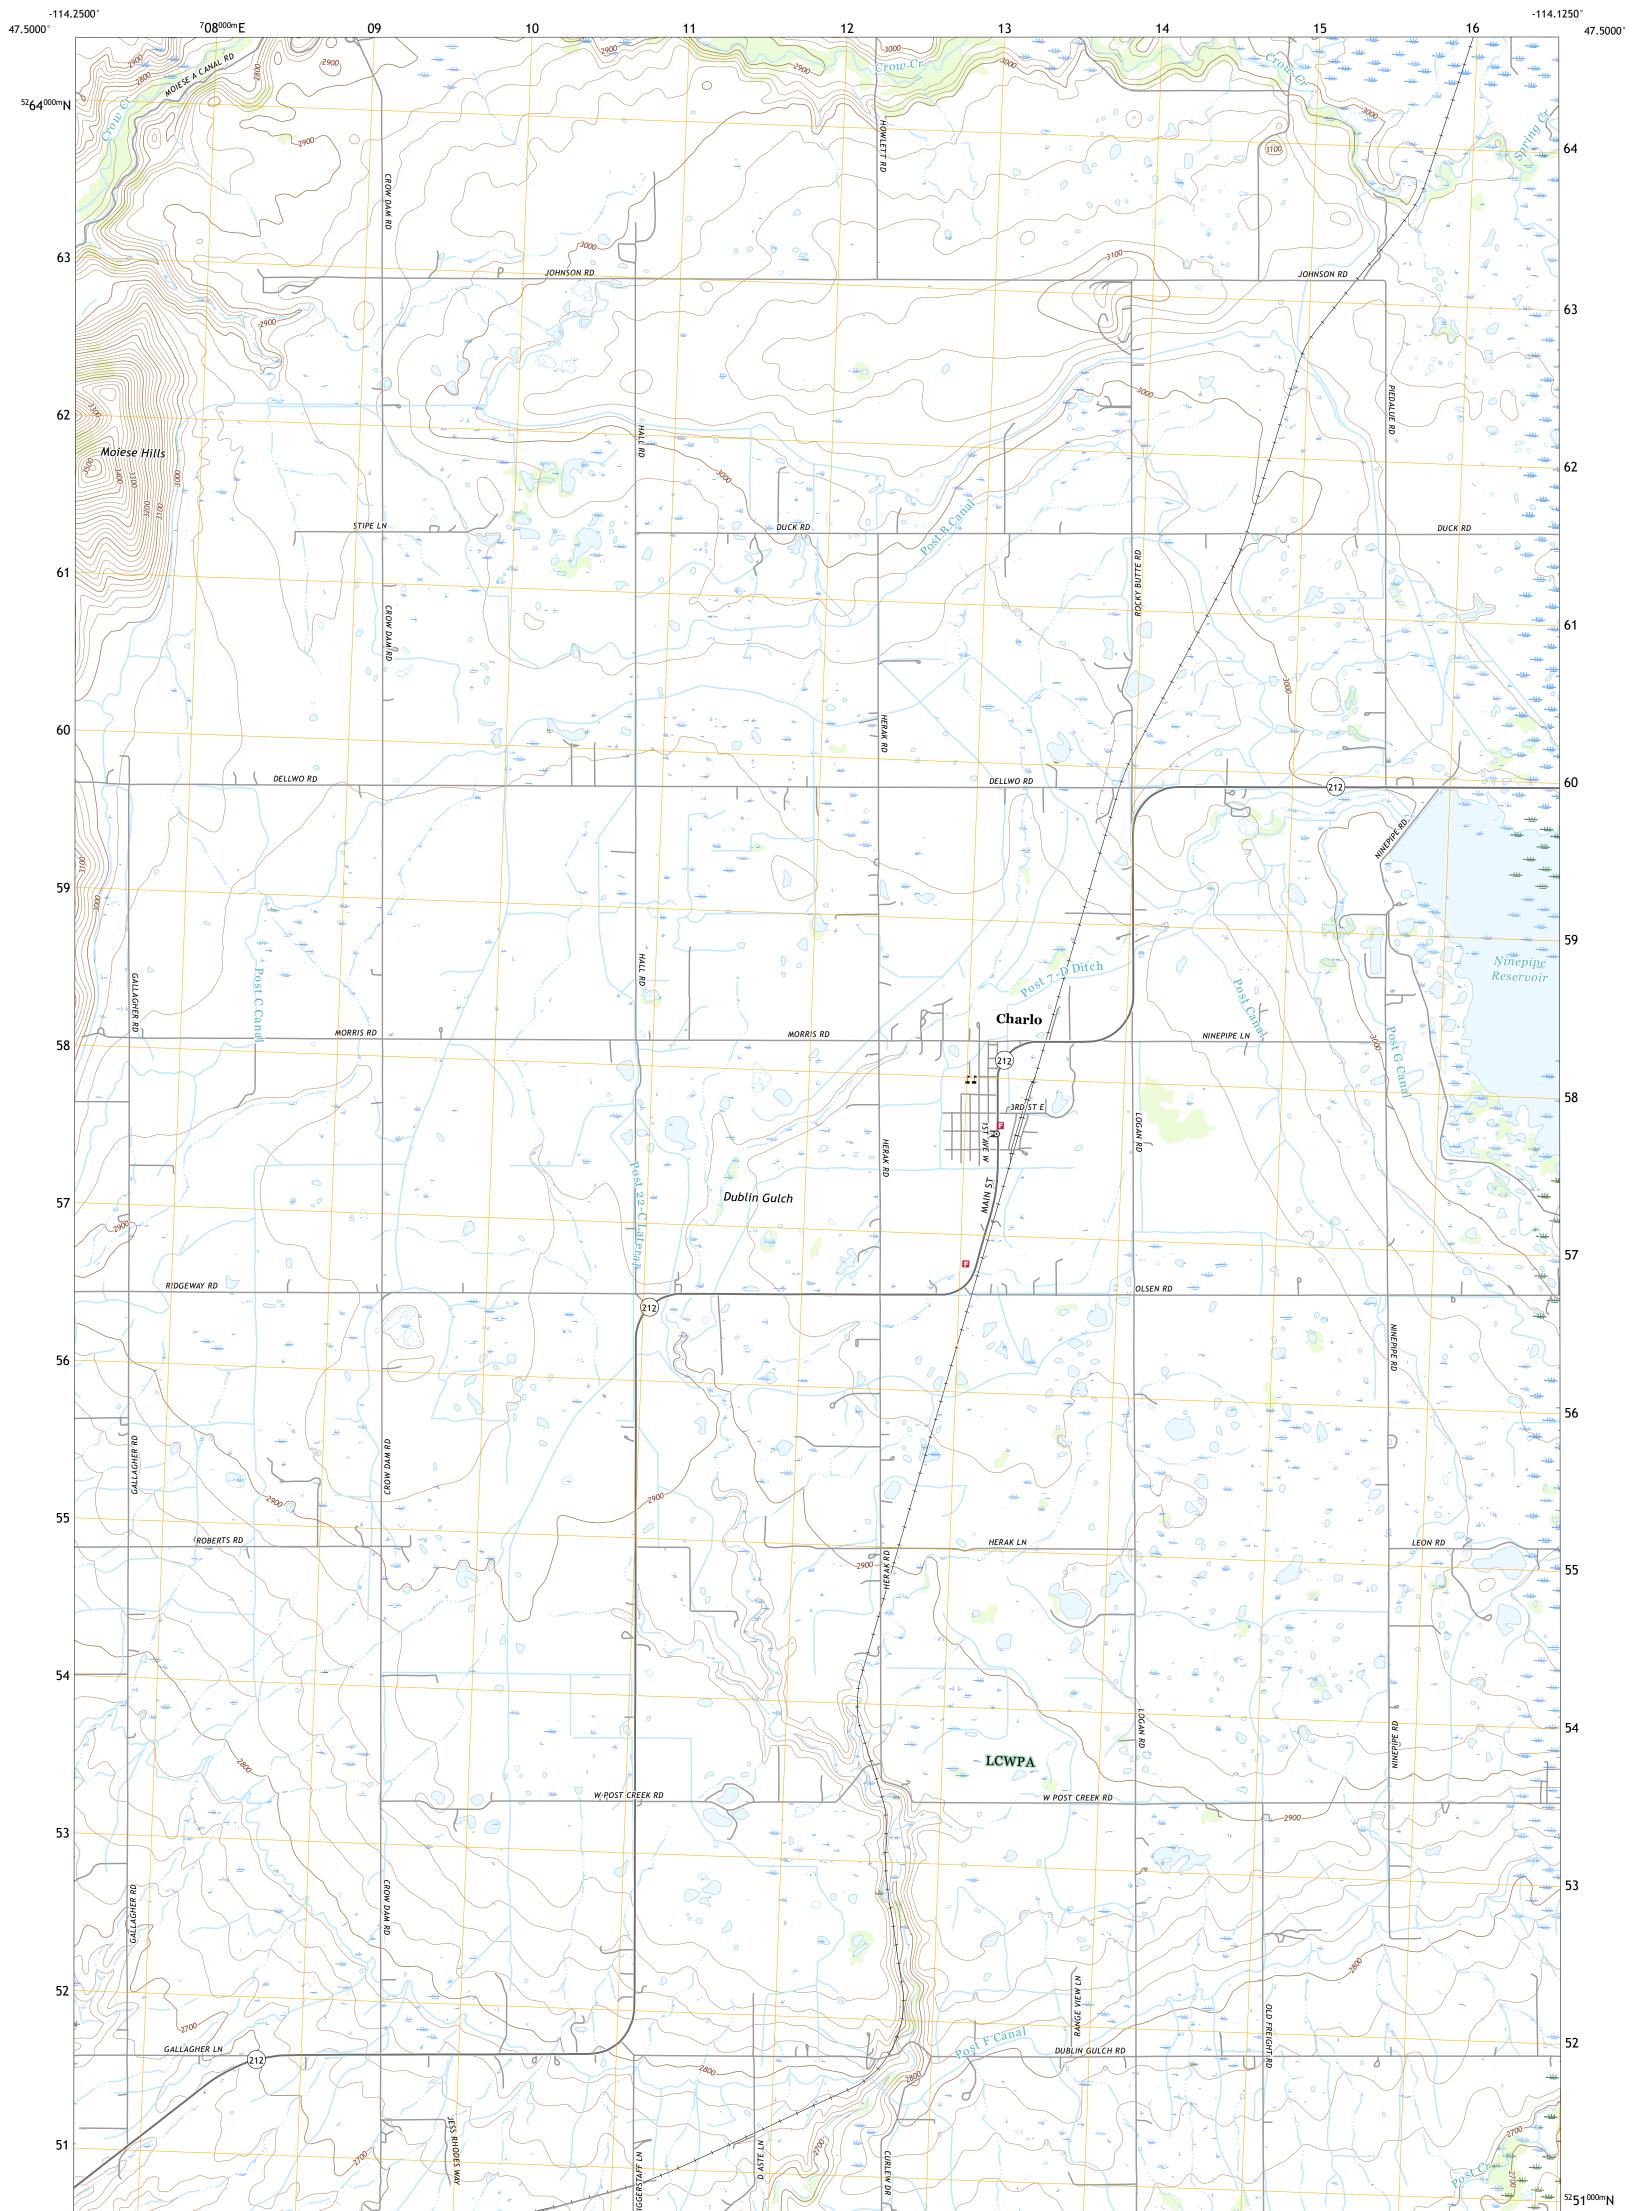

U.S. GEOLOGICAL SURVEY

CHARLO QUADRANGLE MONTANA - LAKE COUNTY 7.5-MINUTE SERIES

Produced by the United States Geological Survey North American Datum of 1983 (NAD83) World Geodetic System of 1984 (WGS84). Projection and 1 000-meter grid:Universal Transverse Mercator, Zone 11T This map is not a legal document. Boundaries may be generalized for this map scale. Private lands within government reservations may not be shown. Obtain permission before entering private lands.

Imagery......NAIP, September 2015 - January 2016Roads......U.S.CensusNames......GNIS, 1980 - 2019Hydrography.....NationalHydrography Dataset, 1899 - 2019Contours.....NationalElevationBoundaries.....Multiplesources; seePublicLandSurveySystem......BLM, 2018Wetlands......FWSNationalWetlandsInventory2005