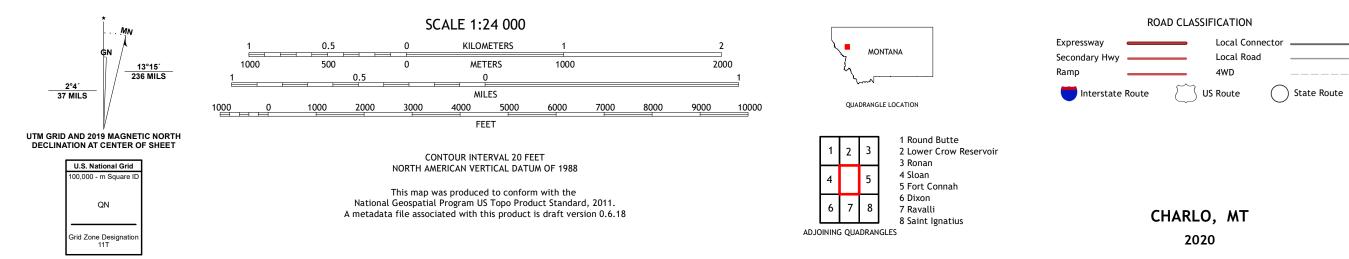

U.S. GEOLOGICAL SURVEY

CHARLO QUADRANGLE MONTANA - LAKE COUNTY 7.5-MINUTE SERIES

Produced by the United States Geological Survey North American Datum of 1983 (NAD83) World Geodetic System of 1984 (WGS84). Projection and 1 000-meter grid:Universal Transverse Mercator, Zone 11T This map is not a legal document. Boundaries may be generalized for this map scale. Private lands within government reservations may not be shown. Obtain permission before entering private lands.